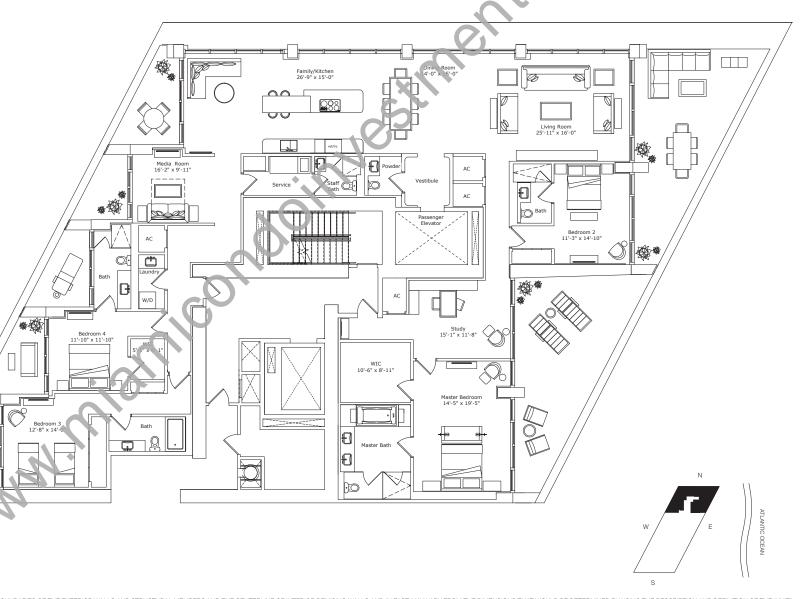

### INTERIOR ARCHITECTURE

PYR LED BY PIERRE-YVES ROCHON

SIGNATURE RESIDENCE MODEL A3N

LINE 05

BUILDING ZONE C

FLOORS 35-42

## RESIDENCE DESCRIPTION

4 BED/5.5 BATH + FAMILY + MEDIA + STUDY +

SERVICE QUARTERS
INTERIOR

**OUTDOOR LIVING** 

3,795 SQFT 354 SQM 986 SQFT 92 SQM

TOTAL 4,781 SQFT 446 SQM

JADESIGNATURE.COM

STATED DIMENSIONS ARE MEASURED TO THE EXTERIOR BOUNDARIES OF THE EXTERIOR WALLS AND STRUCTURAL MEMBERS AND THE CENTERLINE OF INTERIOR DEMISING WALLS AND, IN FACT, MAY VARY FROM THE DIMENSIONS THAT WOULD BE DETERMINED BY USING THE DESCRIPTION AND DEFINITION AND DEFINITION OF THE "UNIT"