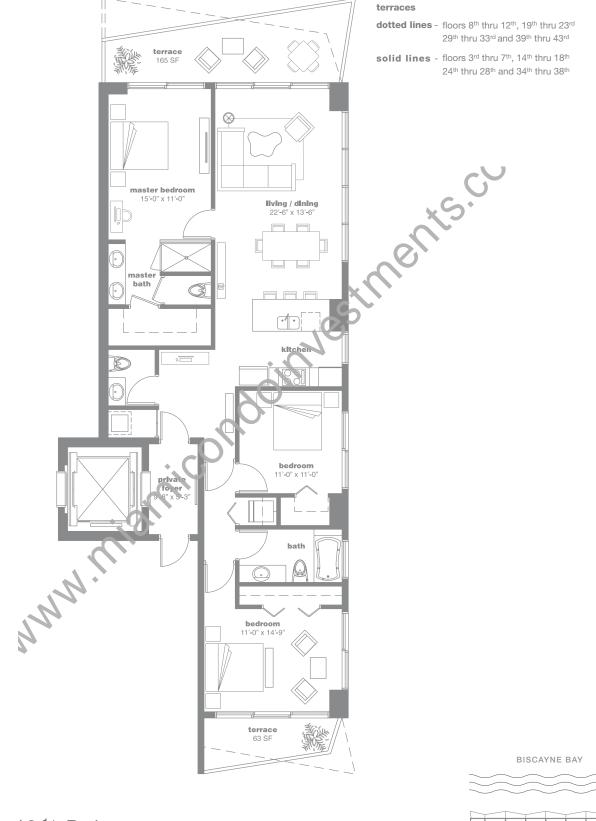

## 3 Bedrooms / 2 ½ Bathrooms

AC: 1,530 Sq. Ft. 142.1 Sq. Mt. // Terrace: 228 Sq. Ft. 21.2 Sq. Mt.

Total Sq. Ft.: 1,758 // Total Sq. Mt.: 163.3

Stated dimensions are measured to the exterior boundaries of the exterior walls and the centerline of interior demising walls and in fact vary from the dimensions that would be determined by using the description and definition of the "Unit" set forth in the Declaration (which generally only includes the interior airspace between the perimeter walls and excludes interior structural components). For your reference, the area of the Unit, determined in accordance with those defined unit boundaries, is + or - 1,425 sq ft. for units 08. Note that measurements of rooms set forth on this floor plan are generally taken at the greatest points of each given room (as if the room were a perfect rectangle), without regard for any cutouts. Accordingly, the area of the actual room will typically be smaller than the product obtained by multiplying the stated length times width. All dimensions are approximate and may vary with actual construction, and all floor plans and development plans are subject to change.