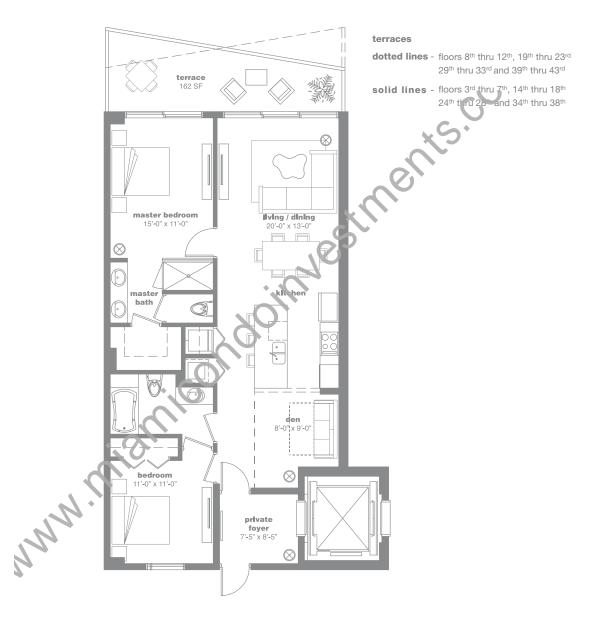

07

BISCAYNE BAY

## 2 Bedrooms + Den / 2 Bathrooms

AC: 1,180 Sq. Ft. 109.7 Sq. Mt. // Terrace: 162 Sq. Ft. 15 Sq. Mt.

## Total Sq. Ft.: 1,342 // Total Sq. Mt.: 124.6

Stated dimensions are measured to the exterior boundaries of the exterior walls and the centerline of interior demising walls and in fact vary from the dimensions that would be determined by using the description and definition of the "Unit" set forth in the Declaration (which generally only includes the interior airspace between the perimeter walls and excludes interior structural components). For your reference, the area of the Unit, determined in accordance with those defined unit boundaries, is + or - 1,118 sq ft. for units 07. Note that measurements of rooms set forth on this floor plan are generally taken at the greatest points of each given room (as if the room were a perfect rectangle), without regard for any cutouts. Accordingly, the area of the actual room will typically be smaller than the product obtained by multiplying the stated length times width. All dimensions are approximate and may vary with actual construction, and all floor plans and development plans are subject to change.