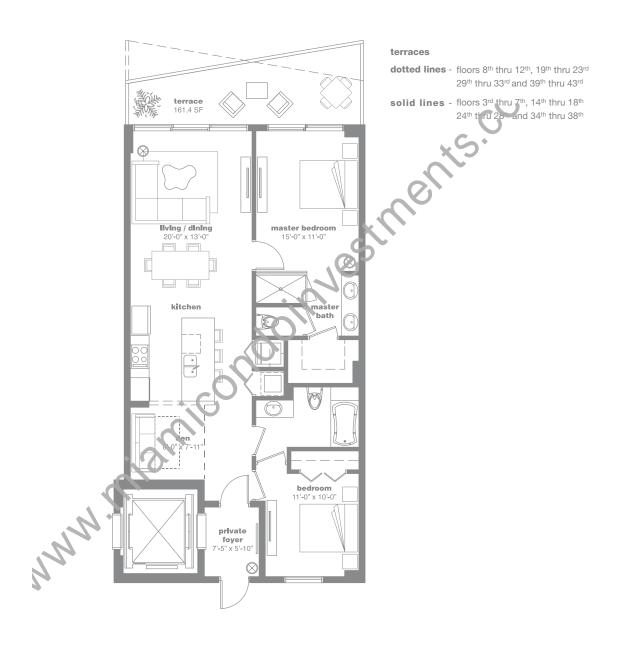

## 06

## 2 Bedrooms + Den / 2 Bathrooms

AC: 1,138 Sq. Ft. 105.7 Sq. Mt. // Terrace: 161.4 Sq. Ft. 15 Sq. Mt.

Total Sq. Ft.\*: 1,300 // Total Sq. Mt.: 120.7

Stated dimensions are measured to the exterior boundaries of the exterior walls and the centerline of interior demising walls and in fact vary from the dimensions that would be determined by using the description and definition of the "Unit" set forth in the Declaration (which generally only includes the interior airspace between the perimeter walls and excludes interior structural components). For your reference, the area of the Unit, determined in accordance with those defined unit boundaries, is + or - 1,081 sq ft. for units 06. Note that measurements of rooms set forth on this floor plan are generally taken at the greatest points of each given room (as if the room were a perfect rectangle), without regard for any cutouts. Accordingly, the area of the actual room will typically be smaller than the product obtained by multiplying the stated length times width. All dimensions are approximate and may vary with actual construction, and all floor plans and development plans are subject to change.