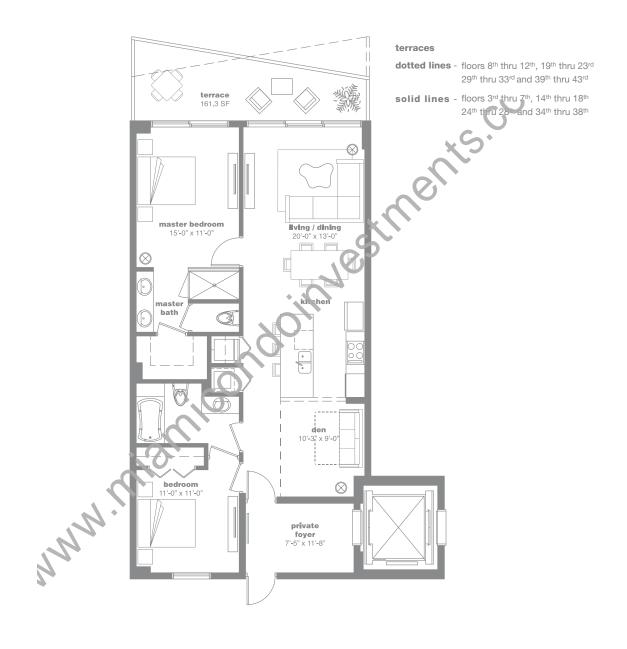

## 05

## 2 Bedrooms + Den / 2 Bathrooms

AC: 1,208 Sq. Ft. 112.2 Sq. Mt. // Terrace: 161.3 Sq. Ft. 15 Sq. Mt.

Total Sq. Ft.: 1,370 // Total Sq. Mt.: 127.2

Stated dimensions are measured to the exterior boundaries of the exterior walls and the centerline of interior demising walls and in fact vary from the dimensions that would be determined by using the description and definition of the "Unit" set forth in the Declaration (which generally only includes the interior airspace between the perimeter walls and excludes interior structural components). For your reference, the area of the Unit, determined in accordance with those defined unit boundaries, is + or -1,152 sq ft. for units 05. Note that measurements of rooms set forth on this floor plan are generally taken at the greatest points of each given room (as if the room were a perfect rectangle), without regard for any cutouts. Accordingly, the area of the actual room will typically be smaller than the product obtained by multiplying the stated length times width. All dimensions are approximate and may vary with actual construction, and all floor plans and development plans are subject to change.