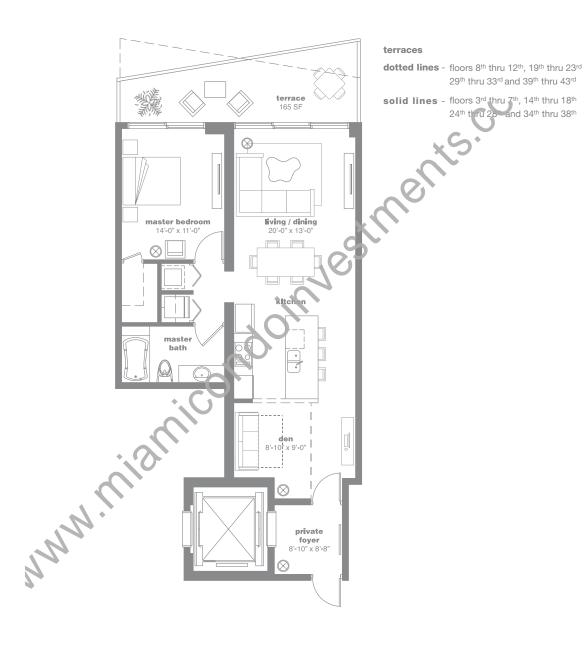

## 02

## 1 Bedroom + Den / 1 Bathroom

AC: 964 Sq. Ft. 86.2 Sq. Mt. // Terrace: 165 Sq. Ft. 15.3 Sq. Mt.

Total Sq. Ft.: 1,129 // Total Sq. Mt.: 104.8

Stated dimensions are measured to the exterior boundaries of the exterior walls and the centerline of interior demising walls and in fact vary from the dimensions that would be determined by using the description and definition of the "Unit" set forth in the Declaration (which generally only includes the interior airspace between the perimeter walls and excludes interior structural components). For your reference, the area of the Unit, determined in accordance with those defined unit boundaries, is + or - 905 sq ft. for units 02. Note that measurements of rooms set forth on this floor plan are generally taken at the greatest points of each given room (as if the room were a perfect rectangle), without regard for any cutouts. Accordingly, the area of the actual room will typically be smaller than the product obtained by multiplying the stated length times width. All dimensions are approximate and may vary with actual construction, and all floor plans and development plans are subject to change.