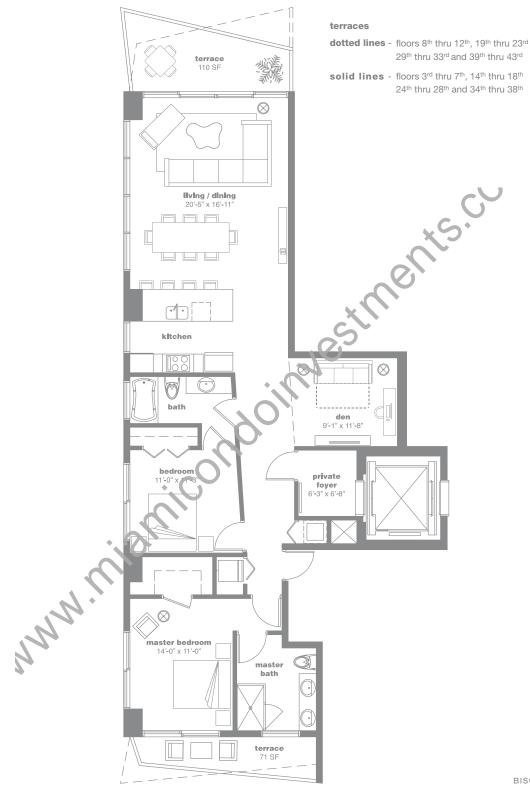

01

## 2 Bedrooms + Den / 2 Bathrooms

AC: 1,435 Sq. Ft. 134.70 Sq. Mt. // Terrace: 181 Sq. Ft. 16.8 Sq. Mt.

Total Sq. Ft.: 1,616 // Total Sq. Mt.: 150.1

Stated dimensions are measured to the exterior boundaries of the exterior walls and the centerline of interior demising walls and in fact vary from the dimensions that would be determined by using the description and definition of the "Unit" set forth in the Declaration (which generally only includes the interior airspace between the perimeter walls and excludes interior structural components). For your reference, the area of the Unit, determined in accordance with those defined unit boundaries, is + or - 1,345 sq ft. for units 01. Note that measurements of rooms set forth on this floor plan are generally taken at the greatest points of each given room (as if the room were a perfect rectangle), without regard for any cutouts. Accordingly, the area of the actual room will typically be smaller than the product obtained by multiplying the stated length times width. All dimensions are approximate and may vary with actual construction, and all floor plans and development plans are subject to change.