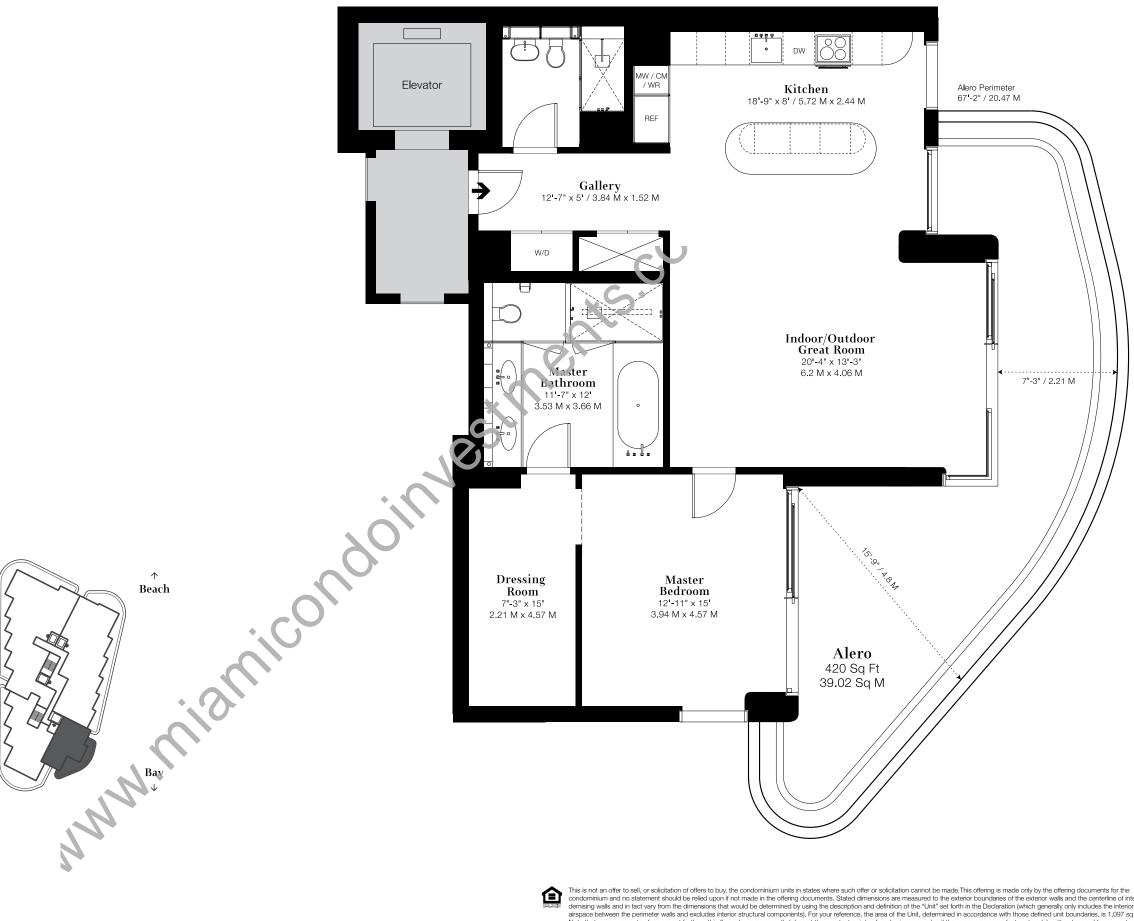

## **RESIDENCE D**

1 BEDROOM / 2 BATHROOMS

Total Living: 1,727 Sq Ft / 160.4 Sq M Indoor: 1,307 Sq Ft / 121.4 Sq M Alero: 420 Sq Ft / 39.0 Sq M

企

SOUTH FACADE

←Bay

Beach→

This is not an offer to sell, or solicitation of offers to buy, the condominium units in states where such offer or solicitation cannot be made. This offering is made only by the offering documents for the condominium and no statement should be relied upon if not made in the offering documents. Stated dimensions are measured to the exterior boundaries of the exterior walls and the centerline of interior demising walls and in fact vary from the dimensions that would be determined by using the description and definition of the "Unit" set forth in the Declaration (which generally only includes the interior arispace between the perimeter walls and excludes interior structural components). For your reference, the area of the Unit, determined in accordance with those defined unit boundaries, is 1,097 sq ft. Note that measurements for from one tas if the room were a perfect rectangle), without regard for any cutouts. Accordingly, the area of the actual room will typically be smaller than the product obtained by multiplying the stated length times width. All dimensions are approximate and may vary with actual construction, and all floor plans are general.