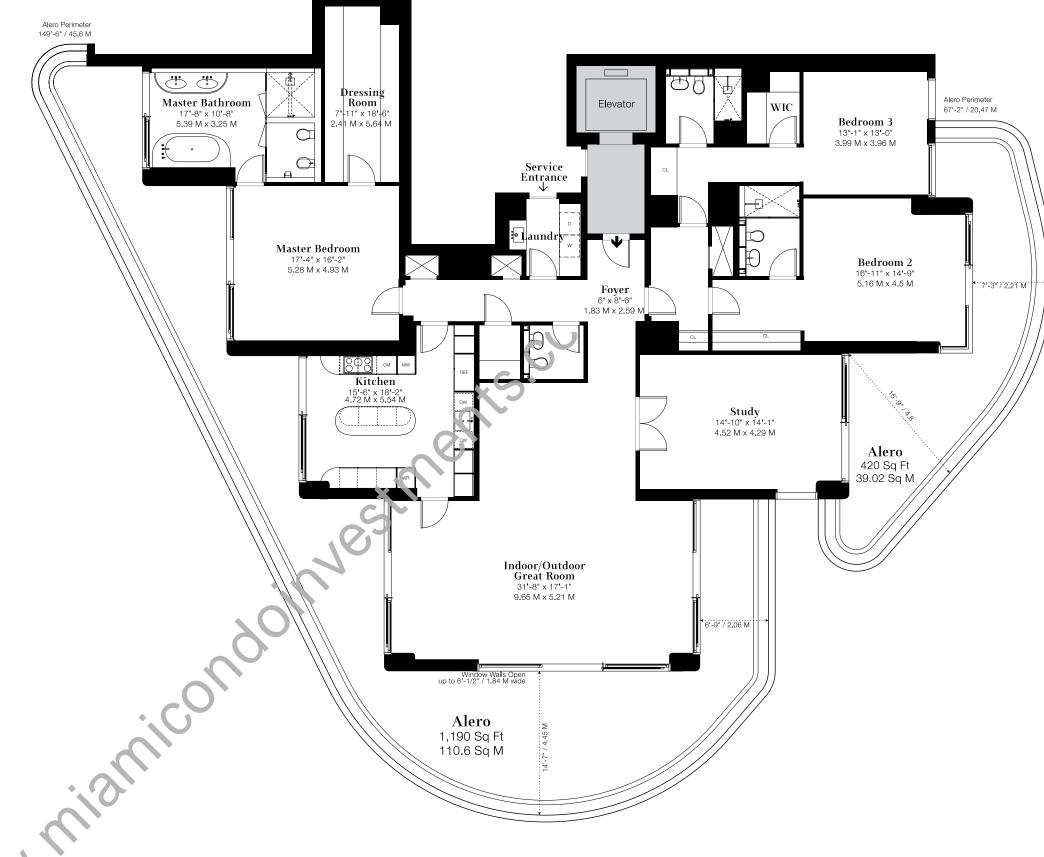

## RESIDENCE CD

3 BEDROOMS + STUDY / 3 BATHROOMS / 1 POWDER ROOM

Total Living: 5,254 Sq Ft / 488.1 Sq M Indoor: 3,644 Sq Ft / 338.5 Sq M Alero: 1,610 Sq Ft / 149.6 Sq M

This is not an offer to sell, or solicitation of offers to buy, the condominium units in states where such offer or solicitation cannot be made. This offering is made only by the offering documents for the condominium and no statement should be relied upon if not made in the offering documents. Stated dimensions are measured to the exterior boundaries of the exterior walls and the centerline of interior demising walls and in fact vary from the dimensions that would be determined by using the description and definition of the "Unit" set forth in the Declaration (which generally only includes the interior airspace between the perimeter walls and excludes interior structural components). For your reference, the area of the Unit, determined in accordance with those defined unit boundaries, is 3,609 sq ft. Note that measurements of rooms set forth on this floor plan are generally taken at the greater points of each given room (as if the room were a perfect rectangle), without regard for any outoust Accordingly, the area of the actual room will typically be smaller than the product obtained by multiplying the stated length times width. All dimensions are approximate and may vary with actual construction, and all floor plans and development plans are subject to change.