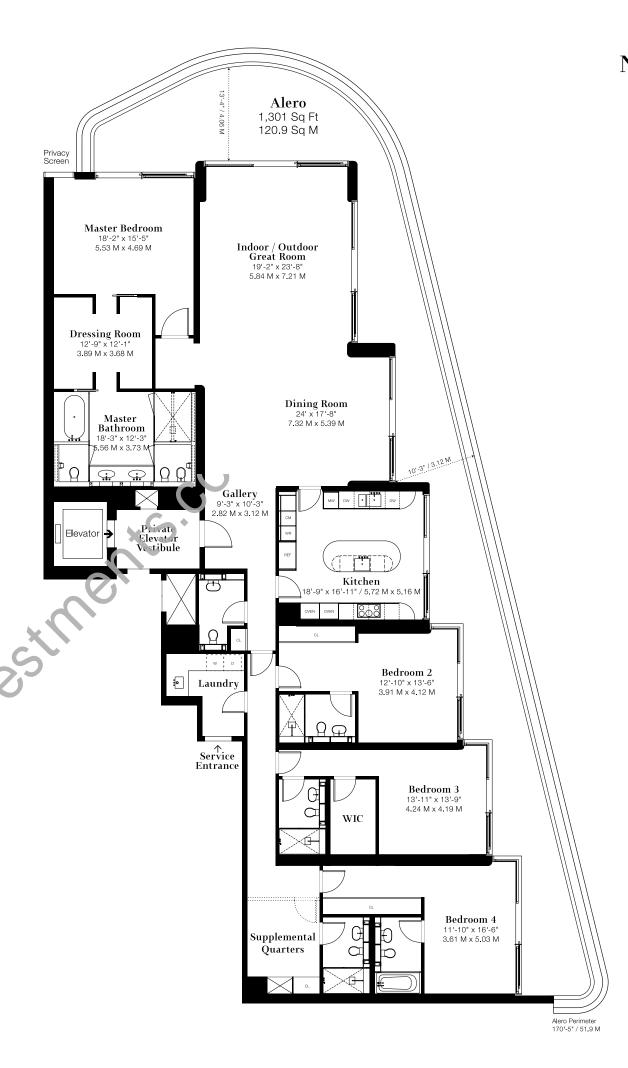

## RESIDENCE B

4+ BEDROOMS / 5 BATHROOMS / 1 POWDER ROOM

Total Living: 5,466 Sq Ft / 507.8 Sq M Indoor: 4,165 Sq Ft / 386.9 Sq M Alero: 1,301 Sq Ft / 120.9 Sq M

This is not an offer to sell, or solicitation of offers to buy, the condominium units in states where such offer or solicitation cannot be made. This offering is made only by the offering documents for the condominium and no statement should be relied upon if not made in the offering documents. Stated dimensions are measured to the exterior boundaries of the exterior walls and the centerline of interior demising walls and in fact vary from the dimensions that would be determined by using the description and definition of the "Unit" set forth in the Declaration (which generally only includes the interior airspace between the perimeter walls and excludes interior structural components). For your reference, the area of the Unit, determined in accordance with those defined unit boundaries, is 3,828 sq ft. Note that measurements of rooms set forth on this floor plan are generally taken at the greatest points of each given room (as if the room were a perfect rectangle), without regard for any cutouts Accordingly, the area of the actual room will typically be smaller than the product obtained by multiplying the stated length times width. All dimensions are approximate and may vary with actual construction, and all floor plans and development plans are subject to change.