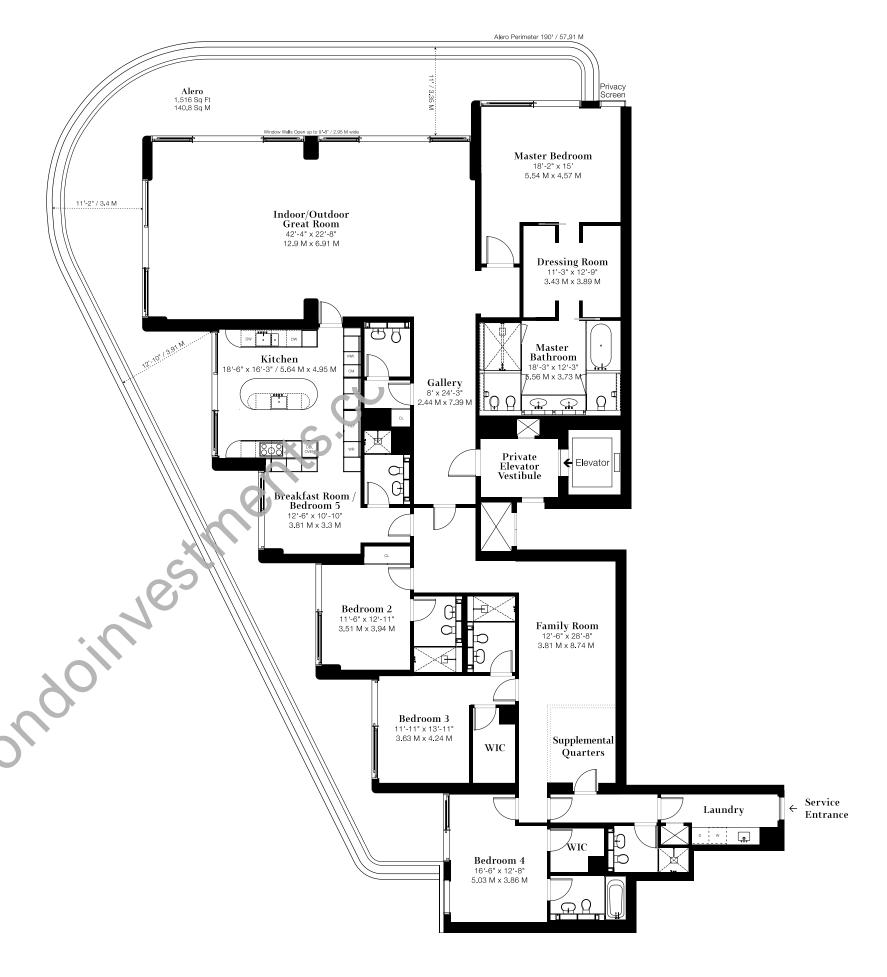

## **RESIDENCE** A

4+ BEDROOMS / 6 BATHROOMS / 1 POWDER ROOM

Total Living: 6,246 Sq Ft / 580.2 Sq M Indoor: 4,730 Sq Ft / 439.4 Sq M Alero: 1,516 Sq Ft / 140.8 Sq M

This is not an offer to sell, or solicitation of offers to buy, the condominium units in states where such offer or solicitation cannot be made. This offering is made only by the offering documents for the condominium and no statement should be relied upon if not made in the offering documents. Stated dimensions are measured to the exterior boundaries of the exterior walls and the centerline of interior demising walls and in fact vary from the dimensions that would be determined by using the description and definition of the "Unit" set forth in the Declaration (which generally only includes the interior airspace between the perimeter walls and excludes interior structural components). For your reference, the area of the Unit, determined in accordance with those defined unit boundaries, is 4,275 sq ft. Note that measurements of rooms set forth on this floor plan are generally taken at the greatest points of each given room (as if the room were a perfect rectangle), without regard for any cutouts. Accordingly, the area of the actual room will typically be smaller than the product obtained by multiplying the stated length times width. All dimensions are approximate and may vary with actual construction, and all floor plans and development plans are subject to change.