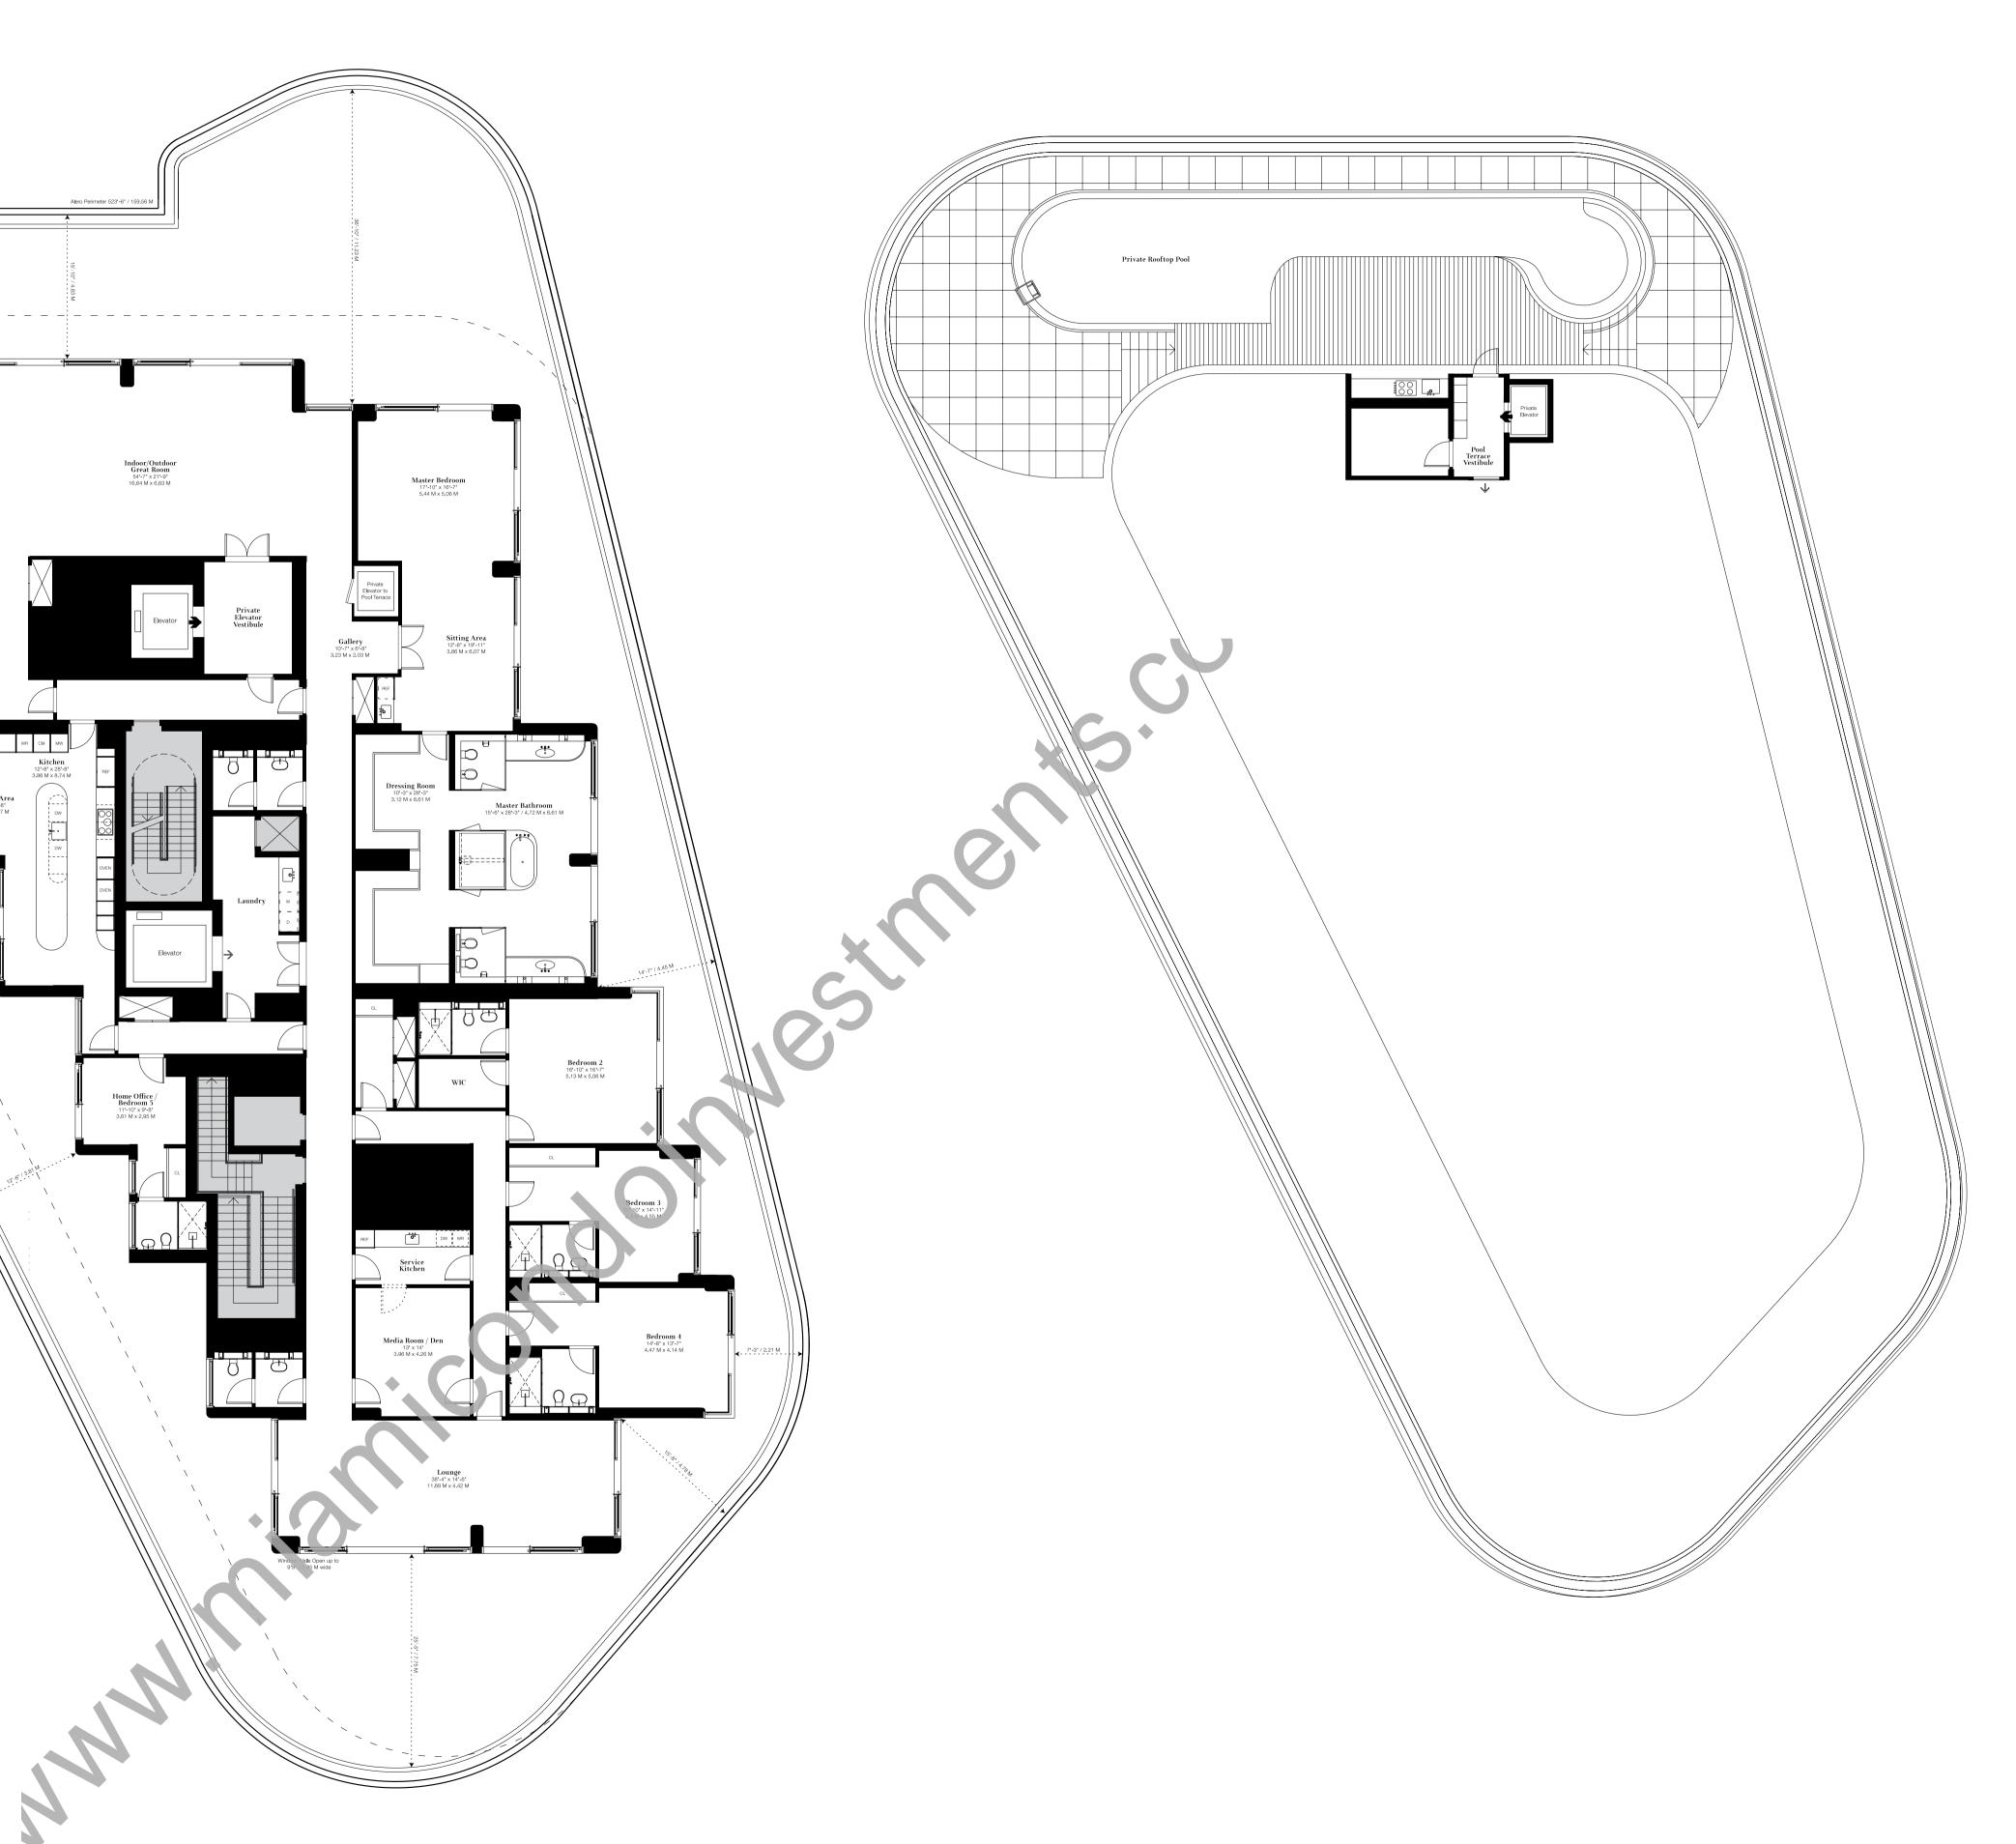

## PENTHOUSE

16TH & 17TH FLOORS / DUPLEX

4+ BEDROOMS / 5 BATHROOMS / 2 POWDER ROOMS PRIVATE ELEVATOR TO ROOFTOP POOL / OUTDOOR KITCHENETTE

**Alero** 7,299 Sq Ft / 678.1 Sq M

Open: 3,062 Sq Ft / 284.5 Sq M Shade: 4,237 Sq Ft / 393.6 Sq M

Dining Area 17'-9" x 18'-8" 5.41 M x 5.69 M

Kitchen 12'-8" x 28'-8" 3.86 M x 8.74 M

Breakfast Area 7 -5" × 13 -8" 2.26 M × 4.17 M

30'-8" / 9.35 M

Total Living: 18,253 Sq Ft / 1,695.8 Sq M Indoor: 8,273 Sq Ft / 768.6 Sq M Alero: 7,299 Sq Ft / 678.1 Sq M Private Rooftop with Pool: 2,681 Sq Ft / 249.1 Sq M