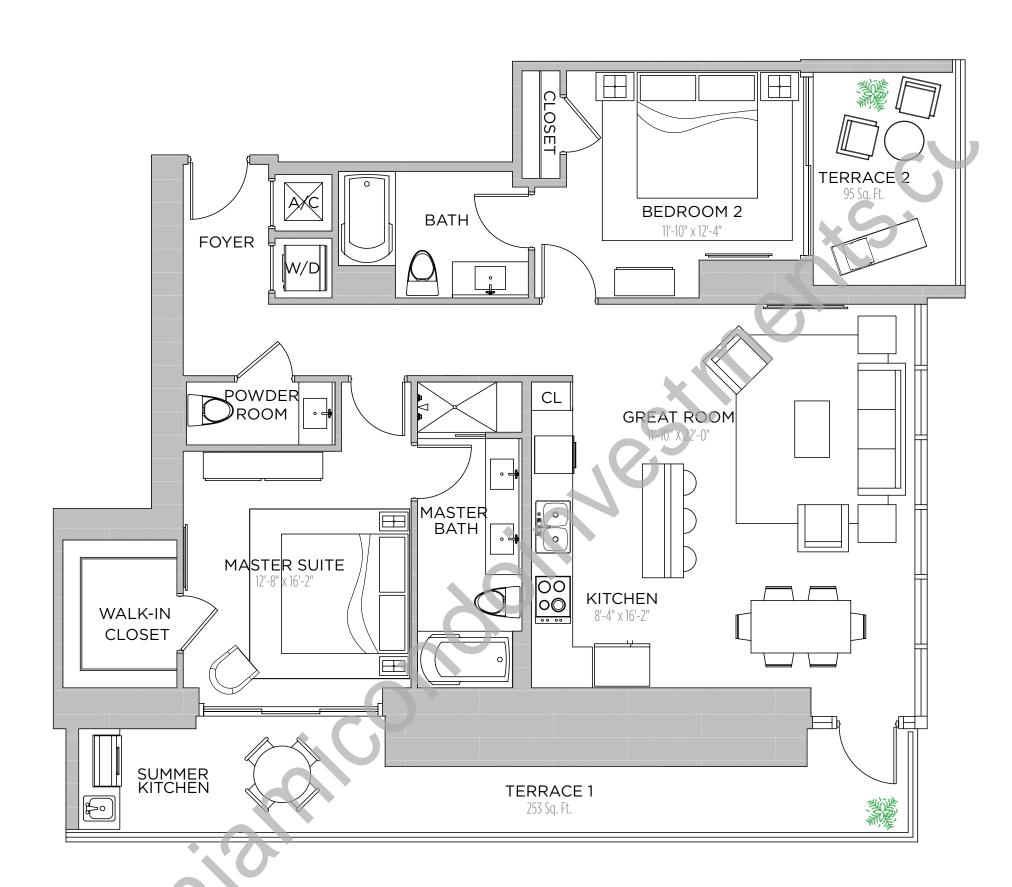

2 BEDROOMS | 2.5 BATHS

AC AREA: 1,418 S.F.

TERRACE 1: 253 S.F.

TERRACE 2: 100 S.F.

TOTAL: 1,771 S.F.

1 BEDROOM | 1.5 BATHS

AC AREA: 896 S.F.

TERRACE: 281 S.F.

TERRACE: 170 S.F.

TOTAL: 988 S.F.

2 BEDROOMS | 2.5 BATHS

AC AREA: 1,418 S.F.

TERRACE 1: 253 S.F.

TERRACE 2: 100 S.F.

TOTAL: 1,771 S.F.

1 BEDROOM | 1.5 BATHS