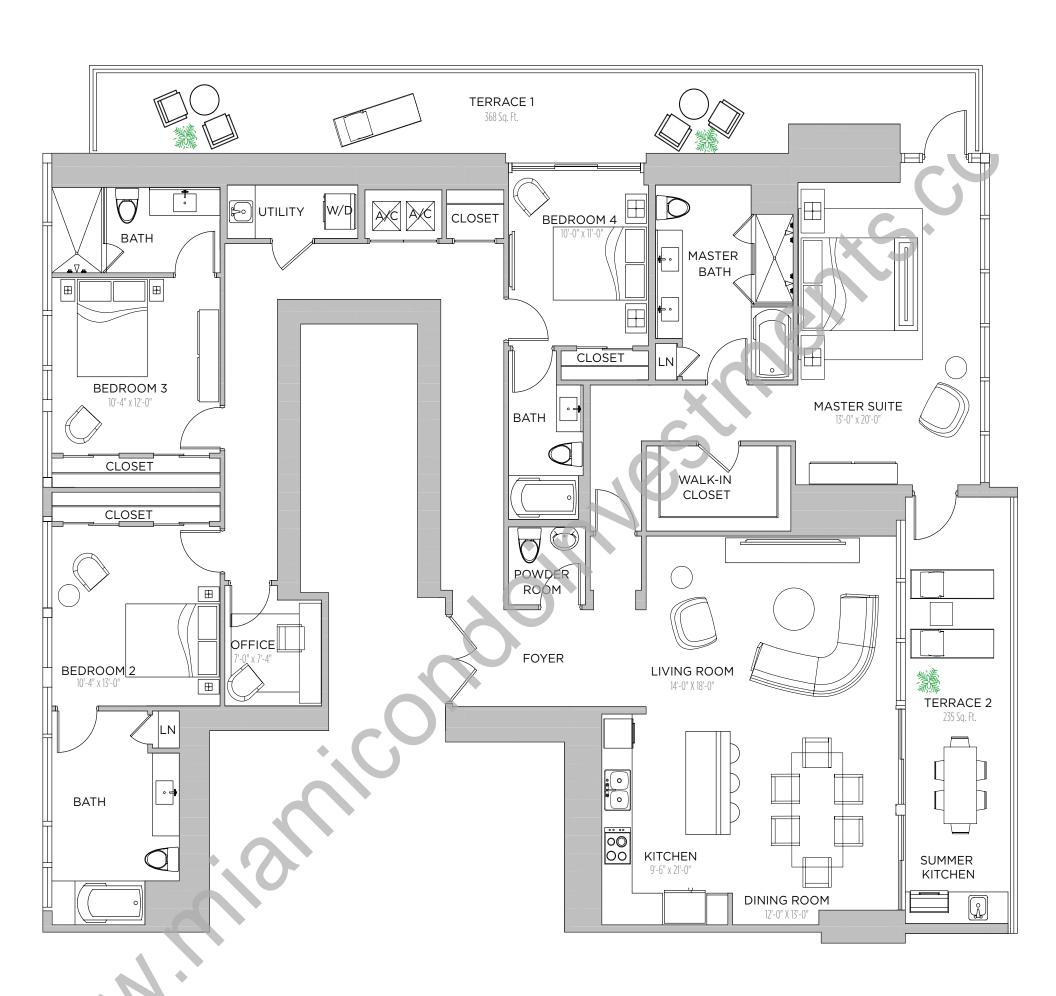

AC AREA: 1,966 S.F.

TERRACE: 378 S.F.

TOTAL: 2,344 S.F.

4 BEDROOMS | 4.5 BATHS + OFFICE

AC AREA: 2,686 S.F.

TERRACE 1: 368 S.F.

TERRACE 2: 235 S.F.

TOTAL: 3,289 S.F.

4 BEDROOMS | 4.5 BATHS + OFFICE

AC AREA: 2,694 S.F.

TERRACE 1: 368 S.F.

TERRACE 2: 235 S.F.

TOTAL: 3,297 S.F.

4 BEDROOMS | 4.5 BATHS + OFFICE

AC AREA: 2,600 S.F.

TERRACE 1: 358 S.F.