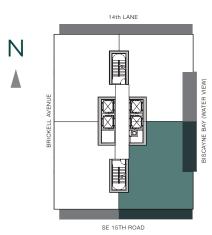

ERRACE 1: 196 S.F.

TERRACE 2: 85 S.F.

TOTAL: 1,927 S.F.











2 BEDROOMS | 2.5 BATHS

AC AREA: 1,640 S.F.

TERRACE 1: 196 S.F.

TERRACE 2: 85 S.F.

TOTAL: 1,921 S.F.











2 BEDROOMS | 3 BATHS + DEN

AC AREA: 1,798 S.F.

TERRACE 1: 252 S.F.

TERRACE 2: 235 S.F.









2 BEDROOMS | 3 BATHS + DEN

AC AREA: 1,802 S.F.

TERRACE 1: 252 S.F.

TERRACE 2: 235 S.F.









2 BEDROOMS | 2.5 BATHS

AC AREA: 1,624 S.F.

TERRACE 1: 192 S.F.

TERRACE 2: 82 S.F.

TOTAL: 1,898 S.F.











2 BEDROOMS | 2.5 BATHS

AC AREA: 1,618 S.F.

TERRACE 1: 192 S.F.

TERRACE 2: 82 S.F.

TOTAL: 1,892 S.F.









2 BEDROOMS | 3 BATHS + DEN

AC AREA: 1,798 S.F.

TERRACE 1: 252 S.F.

TERRACE 2: 235 S.F.









2 BEDROOMS | 3 BATHS + DEN

AC AREA: 1,802 S.F.

TERRACE 1: 252 S.F.

TERRACE 2: 235 S.F.









2 BEDROOMS | 2.5 BATHS

AC AREA: 1,600 S.F.

TERRACE 1: 180 S.F.

TOTAL: 1,780 S.F.











2 BEDROOMS | 2.5 BATHS

AC AREA: 1,592 S.F.

TERRACE 1: 180 S.F.

TOTAL: 1,772 S.F.











2 BEDROOMS | 3 BATHS + DEN

AC AREA: 1,798 S.F.

TERRACE 1: 252 S.F.

TERRACE 2: 235 S.F.









2 BEDROOMS | 3 BATHS + DEN

AC AREA: 1,802 S.F.

TERRACE 1: 252 S.F.

TERRACE 2: 235 S.F.









2 BEDROOMS | 2.5 BATHS

AC AREA: 1,556 S.F.

TERRACE 1: 176 S.F.

TOTAL: 1,732 S.F.









2 BEDROOMS | 2.5 BATHS

AC AREA: 1,548 S.F.

TERRACE 1: 176 S.F.

TOTAL: 1,724 S.F.











2 BEDROOMS | 3 BATHS + DEN

AC AREA: 1,798 S.F.

TERRACE 1: 252 S.F.

TERRACE 2: 235 S.F.









2 BEDROOMS | 3 BATHS + DEN

AC AREA: 1,802 S.F.

TERRACE 1: 252 S.F.

TERRACE 2: 235 S.F.









2 BEDROOMS | 2.5 B