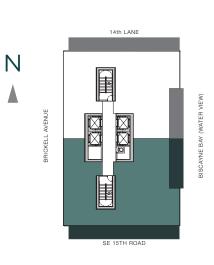

2.5 BATHS | DEN

AC AREA: 2,038 S.F.

TERRACE: 388 S.F.

TOTAL: 2,426 S.F.











2 BEDROOMS | 2.5 BATHS

AC AREA: 1,554 S.F.

TERRACE 1: 471 S.F.

TOTAL: 2,025 S.F.









2 BEDROOMS | 2.5 BATHS | DEN

AC AREA: 2,045 S.F.

TERRACE: 388 S.F.

TOTAL: 2,433 S.F.











2 BEDROOMS | 2.5 BATHS

AC AREA: 1,958 S.F.

TERRACE: 378 S.F.

TOTAL: 2,336 S.F.











2 BEDROOMS | 2.5 BATHS

AC AREA: 1,554 S.F.

TERRACE 1: 471 S.F.

TOTAL: 2,025 S.F.











2 BEDROOMS | 2.5 BATHS

AC AREA: 1,966 S.F.

TERRACE: 378 S.F.

TOTAL: 2,344 S.F.











4 BEDROOMS | 4.5 BATHS + OFFICE

AC AREA: 2,686 S.F.

TERRACE 1: 368 S.F.

TERRACE 2: 235 S.F.

TOTAL: 3,289 S.F.











4 BEDROOMS | 4.5 BATHS + OFFICE

AC AREA: 2,694 S.F.

TERRACE 1: 368 S.F.

TERRACE 2: 235 S.F.

TOTAL: 3,297 S.F.









4 BEDROOMS | 4.5 BATHS + OFFICE

AC AREA: 2,600 S.F.

TERRACE 1: 358 S.F.

TERRACE 2: 235 S.F.

TOTAL: 3,193 S.F.











4 BEDROOMS | 4.5 BATHS + OFFICE

AC AREA: 2,610 S.F.

TERRACE 1: 358 S.F.

TERRACE 2: 235 S.F.

TOTAL: 3,203 S.F.













3 BEDROOMS | 4.5 BATHS + DEN

AC AREA: 2,530 S.F.

TERRACE 1: 350 S.F.

TERRACE 2: 235 S.F.

TOTAL: 3,115 S.F.











3 BEDROOMS | 4.5 BATHS + DEN

AC AREA: 2,538 S.F.

TERRACE 1: 350 S.F.

TERRACE 2: 235 S.F.

TOTAL: 3,123 S.F.





THESE DRAWINGS ARE CONCEPTUAL ONLY AND ARE FOR THE CONVENIENCE OF REFERENCE. THEY SHOULD NOT BE RELIED UPON AS REPRESENTATIONS, EXPRESS OR IMPLIED, OF THE FINAL DETAIL OF THE RESIDENCES. UNITS SHOWN ARE EXAMPLES OF UNIT TYPES AND MAY NOT DEPICT ACTUAL UNITS, STATED SQUARE FOOTAGES ARE RANGES FOR A PAR