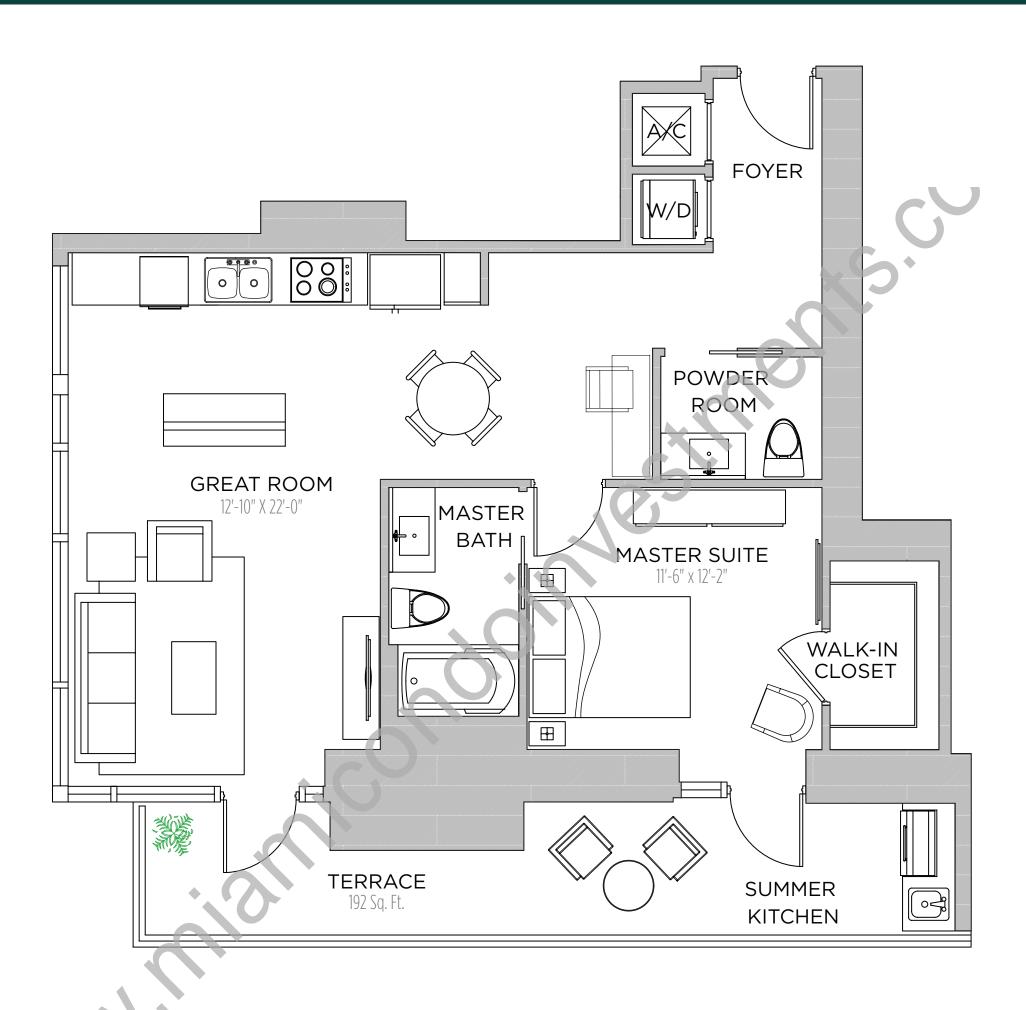

2 BEDROOMS | 2.5 BATHS

AC AREA: 1,418 S.F.

TERRACE 1: 253 S.F.

TERRACE 2: 100 S.F.

TOTAL: 1,771 S.F.

1 BEDROOM | 1.5 BATHS

AC AREA: 896 S.F.

TERRACE: 281 S.F.

TOTAL: 1,177 S.F.

2 BEDROOMS | 2.5 BATHS

AC AREA: 1,262 S.F.

TERRACE 1: 253 S.F.

TERRACE 2: 95 S.F.

TOTAL: 1,610 S.F.

1 BEDROOM | 1.5 BATH

AC AREA: 804 S.F.