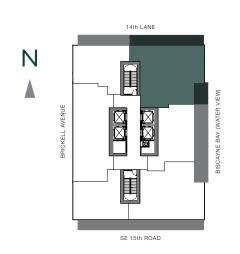

1,487 S.F.











1 BEDROOM | 1.5 BATH

AC AREA: 848 S.F.

TERRACE: 189 S.F.

TOTAL: 1,037 S.F.











2 BEDROOMS | 2.5 BATHS

AC AREA: 1,418 S.F.

TERRACE 1: 253 S.F.

TERRACE 2: 100 S.F.

TOTAL: 1,771 S.F.









1 BEDROOM | 1.5 BATHS

AC AREA: 896 S.F.

TERRACE: 281 S.F.

TOTAL: 1,177 S.F.











2 BEDROOMS | 2.5 BATHS

AC AREA: 1,262 S.F.

TERRACE 1: 253 S.F.

TERRACE 2: 95 S.F.

TOTAL: 1,610 S.F.









1 BEDROOM | 1.5 BATH

AC AREA: 846 S.F.

TERRACE: 192 S.F.

TOTAL: 1,038 S.F.









2 BEDROOM | 2 BATHS

AC AREA: 1,166 S.F.

TERRACE: 355 S.F.

TOTAL: 1,521 S.F.











1 BEDROOM | 1.5 BATH

AC AREA: 862 S.F.

TERRACE: 192 S.F.

TOTAL: 1,054 S.F.











2 BEDROOMS | 2.5 BATHS

AC AREA: 1,418 S.F.

TERRACE 1: 253 S.F.

TERRACE 2: 100 S.F.

TOTAL: 1,771 S.F.









1 BEDROOM | 1.5 BATHS

AC AREA: 896 S.F.

TERRACE: 281 S.F.

TOTAL: 1,177 S.F.











2 BEDROOMS | 2.5 BATHS

AC AREA: 1,262 S.F.

TERRACE 1: 253 S.F.

TERRACE 2: 95 S.F.

TOTAL: 1,610 S.F.











1 BEDROOM | 1.5 BATHS

AC AREA: 858 S.F.

TERRACE: 192 S.F.

TOTAL: 1,050 S.F.









2 BEDROOM | 2 BATHS

AC AREA: 1,194 S.F.

TERRACE: 355 S.F.

TOTAL: 1,549 S.F.











1 BEDROOM | 1.5 BATHS

AC AREA: 874 S.F.

TERRACE: 192 S.F.

TOTAL: 1,066 S.F.











2 BEDROOMS | 2.5 BATHS

AC AREA: 1,418 S.F.

TERRACE 1: 253 S.F.

TERRACE 2: 100 S.F.

TOTAL: 1,771 S.F.











1 BEDROOM | 1.5 BATHS

AC AREA: 896 S.F.

TERRACE: 281 S.F.

TOTAL: 1,177 S.F.











2 BEDROOMS | 2.5 BATHS

AC AREA: 1,262 S.F.

TERRACE 1: 253 S.F.

TERRACE 2: 95 S.F.

TOTAL: 1,610 S.F.