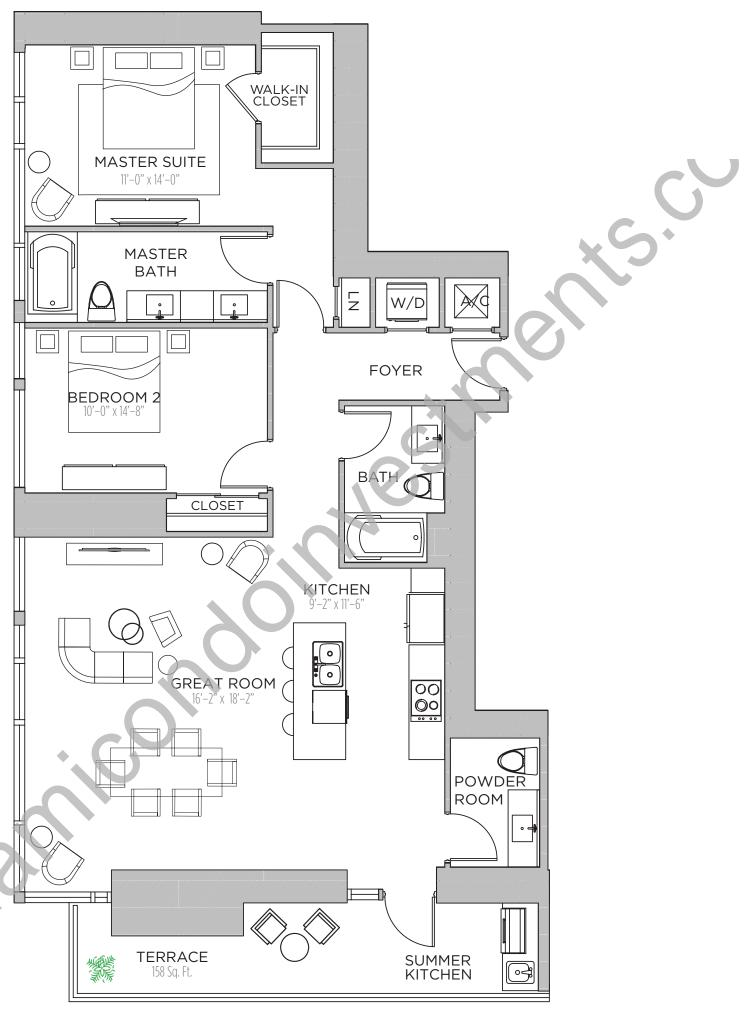

TERRACE 2: 235 S.F.

2 BEDROOMS | 3 BATHS + DEN

AC AREA: 1,802 S.F.

TERRACE 1: 252 S.F.

TERRACE 2: 235 S.F.

2 BEDROOMS | 2.5 BATHS

AC AREA: 1,408 S.F.

TERRACE 1: 158 S.F.

TOTAL: 1,566 S.F.

2 BEDROOMS | 2.5 BATHS

AC AREA: 1,402 S.F.

TERRACE 1: 158 S.F.

TOTAL: 1,560 S.F.

2 BEDROOMS | 3 BATHS + DEN

AC AREA: 1,798 S.F.

TERRACE 1: 252 S.F.