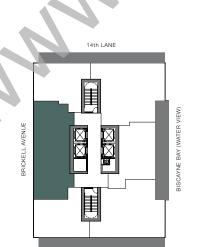

F.

TOTAL: 1,610 S.F.











1 BEDROOM | 1.5 BATHS

AC AREA: 898 S.F.

TERRACE: 204 S.F.

TOTAL: 1,102 S.F.









2 BEDROOMS | 2 BATHS

AC AREA: 1,296 S.F.

TERRACE: 355 S.F.

TOTAL: 1,651 S.F.













1 BEDROOM | 1.5 BATHS

AC AREA: 914 S.F.

TERRACE: 204 S.F.

TOTAL: 1,118 S.F.













2 BEDROOMS | 2.5 BATHS

AC AREA: 1,418 S.F.

TERRACE 1: 253 S.F.

TERRACE 2: 100 S.F.

TOTAL: 1,771 S.F.











1 BEDROOM | 1.5 BATHS

AC AREA: 896 S.F.

TERRACE: 281 S.F.

TOTAL: 1,177 S.F.













2 BEDROOMS | 2.5 BATHS

AC AREA: 1,262 S.F.

TERRACE 1: 253 S.F.

TERRACE 2: 95 S.F.

TOTAL: 1,610 S.F.











1 BEDROOM | 1.5 BATHS

AC AREA: 898 S.F.

TERRACE: 204 S.F.

TOTAL: 1,102 S.F.









2 BEDROOMS | 2 BATHS

AC AREA: 1,296 S.F.

TERRACE: 355 S.F.

TOTAL: 1,651 S.F.





Ν











1 BEDROOM | 1.5 BATHS

AC AREA: 914 S.F.

TERRACE: 204 S.F.

TOTAL: 1,118 S.F.











2 BEDROOMS | 2.5 BATHS

AC AREA: 1,418 S.F.

TERRACE 1: 253 S.F.

TERRACE 2: 100 S.F.

TOTAL: 1,771 S.F.









1 BEDROOM | 1.5 BATHS

AC AREA: 896 S.F.

TERRACE: 281 S.F.

TOTAL: 1,177 S.F.











2 BEDROOMS | 2.5 BATHS

AC AREA: 1,262 S.F.

TERRACE 1: 253 S.F.

TERRACE 2: 95 S.F.

TOTAL: 1,610 S.F.











1 BEDROOM | 1.5 BATHS

AC AREA: 894 S.F.

TERRACE: 204 S.F.

TOTAL: 1,098 S.F.









2 BEDROOMS | 2 BATHS

AC AREA: 1,288 S.F.

TERRACE: 355 S.F.

TOTAL: 1,643 S.F.







SE 15th ROAD







1 BEDROOM | 1.5 BATHS

AC AREA: 916 S.F.

TERRACE: 204 S.F.

TOTAL: 1,120 S.F.











2 BEDROOMS | 2.5 BATHS

AC AREA: 1,418 S.F.

TERRACE 1: 253 S.F.

TERRACE 2: 100 S.F.

TOTA