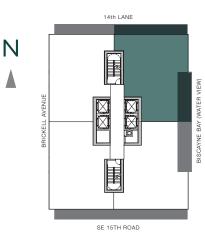

TOTAL: 3,123 S.F.

THESE DRAWINGS ARE CONCEPTUAL ONLY AND ARE FOR THE CONVENIENCE OF REFERENCE. THEY SHOULD NOT BE RELIED UPON AS REPRESENTATIONS, EXPRESS OR IMPLIED, OF THE FINAL DETAIL OF THE RESIDENCES. UNITS SHOWN ARE EXAMPLES OF UNIT TYPES AND MAY NOT DEPICT ACTUAL UNITS, STATED SQUARE FOOTAGES ARE RANGES FOR A PARTICULAR UNIT TYPE ANDARE MEASURED TO THE EXTERIOR BOUNDARIES OF THE EXTERIOR WALLS AND THE CENTERLINE OF INTERIOR DEMISSING WALLS AND IN FACT VARY FROM THE AREA THAT WOULD BE DETERMINED BY USING THE DESCRIPTION AND DEFINITION OF THE "UNIT' SET FORTH IN THE DECLARATION (WHICH GENERALLY ONLY INCLUDES THE INTERIOR AIRSPACE BETWEEN THE PERIMETER WALLS AND EXCLUDES INTERIOR STRUCTURAL COMPONENTS). ALL DEPICTIONS OF APPLIANCES, PLUMBING FIXTURES, EQUIPMENT, COUNTERS, SOFFITS, FLOOR COVERINGS AND OTHER MATTERS OF DETAIL ARE CONCEPTUAL ONLY AND ARE NOT NECESSARILY INCLUDED IN EACH UNIT. CONSULT YOUR AGREEMENT AND THE PROSPECTUS FOR THE ITEMS INCLUDED WITH THE UNIT. DIMENSIONS AND SQUARE FOOTAGE ARE APPROXIMATE, WILL VARY WITH SPECIFIC UNIT TYPE, AND MAY VARY WITH ACTUAL CONSTRUCTION. ADDITIONALLY, MEASUREMENTS OF ROOMS SET FORTH ON ANY FLOOR PLAN ARE NOMINAL AND GENERALLY TAKEN AT THE GREATEST POINTS OF EACH GIVEN ROOM (AS IF THE ROOM WERE A PERFECT RECTANGLE), WITHOUT REGARD FOR ANY CUTOUTS. UNIT ORIENTATION AND WINDOWS (INCLUDING NUMBER, SIZE, ORIENTATION AND ANY WARY.)