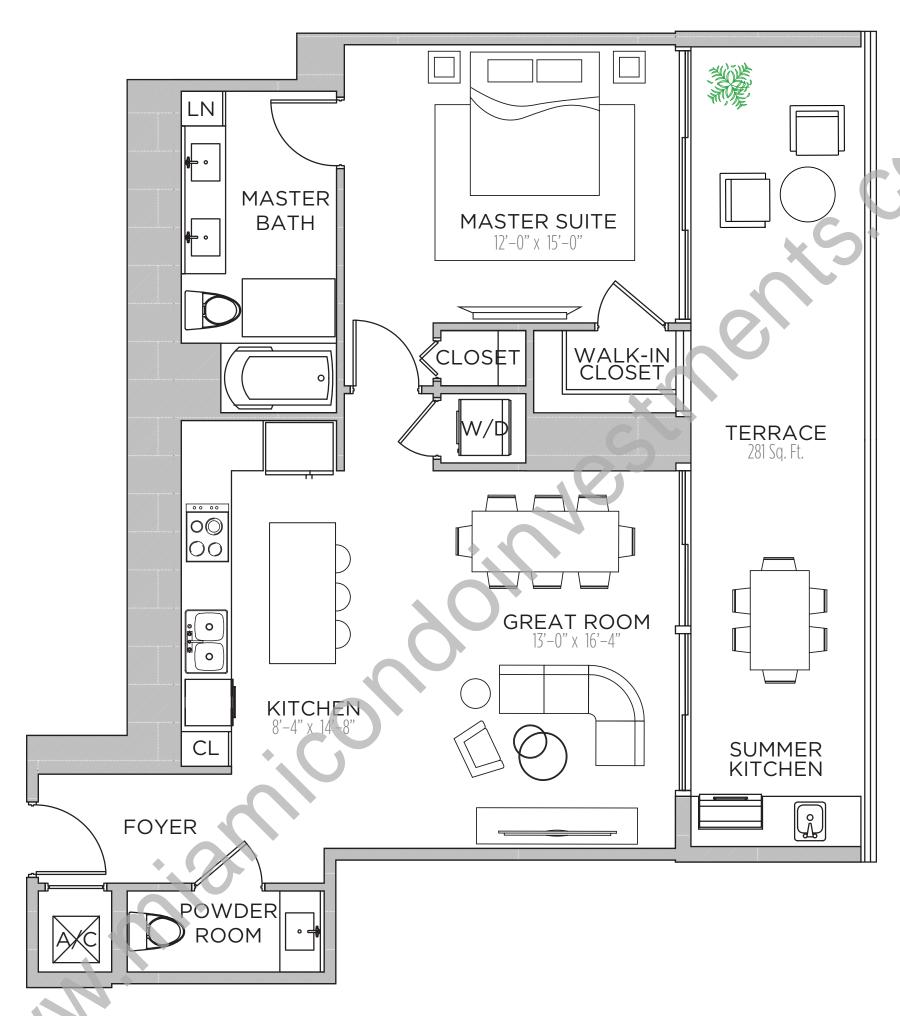

2 BEDROOMS | 2.5 BATHS

AC AREA: 1,418 S.F.

TERRACE 1: 253 S.F.

TERRACE 2: 100 S.F.

TOTAL: 1,771 S.F.

1 BEDROOM | 1.5 BATHS

AC AREA: 896 S.F.

TERRACE: 281 S.F.

TOTAL: 1,177 S.F.

2 BEDROOMS | 2.5 BATHS

AC AREA: 1,262 S.F.

TERRACE 1: 253 S.F.

TERRACE 2: 95 S.F.

TOTAL: 1,610 S.F.

1 BEDROOM | 1.5 BATH

AC AREA: 804 S.F.