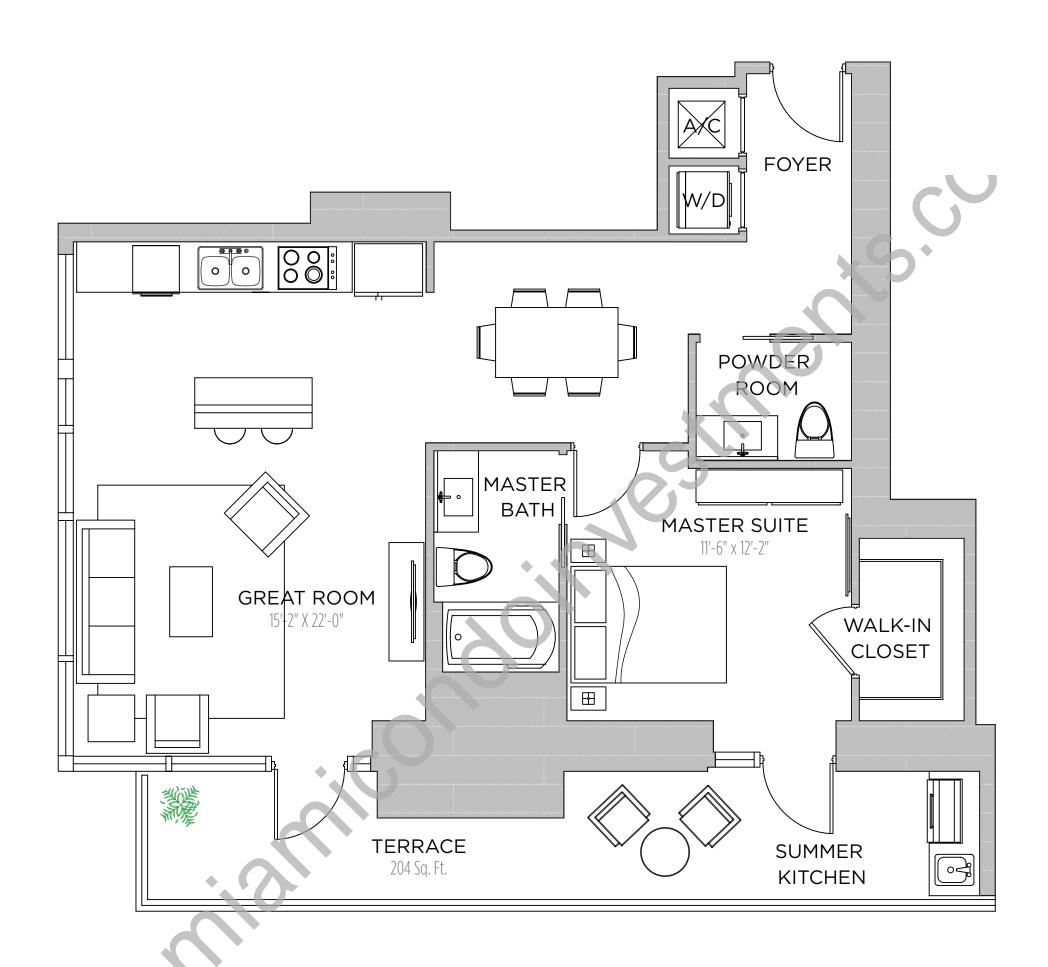

EDROOM | 1.5 BATHS

AC AREA: 896 S.F.

TERRACE: 281 S.F.

TOTAL: 1,177 S.F.













2 BEDROOMS | 2.5 BATHS

AC AREA: 1,262 S.F.

TERRACE 1: 253 S.F.

TERRACE 2: 95 S.F.

TOTAL: 1,610 S.F.











1 BEDROOM | 1.5 BATHS

AC AREA: 898 S.F.

TERRACE: 206 S.F.

TOTAL: 1,104 S.F.









2 BEDROOMS | 2 BATHS

AC AREA: 1,298 S.F.

TERRACE: 355 S.F.

TOTAL: 1,653 S.F.















1 BEDROOM | 1.5 BATHS

AC AREA: 916 S.F.

TERRACE: 206 S.F.

TOTAL: 1,122 S.F.













2 BEDROOMS | 2.5 BATHS

AC AREA: 1,418 S.F.

TERRACE 1: 253 S.F.

TERRACE 2: 100 S.F.

TOTAL: 1,771 S.F.











1 BEDROOM | 1.5 BATHS

AC AREA: 896 S.F.

TERRACE: 281 S.F.

TOTAL: 1,177 S.F.













2 BEDROOMS | 2.5 BATHS

AC AREA: 1,262 S.F.

TERRACE 1: 253 S.F.

TERRACE 2: 95 S.F.

TOTAL: 1,610 S.F.











1 BEDROOM | 1.5 BATHS

AC AREA: 898 S.F.

TERRACE: 204 S.F.

TOTAL: 1,102 S.F.









2 BEDROOMS | 2 BATHS

AC AREA: 1,296 S.F.

TERRACE: 355 S.F.

TOTAL: 1,651 S.F.













1 BEDROOM | 1.5 BATHS

AC AREA: 914 S.F.

TERRACE: 204 S.F.

TOTAL: 1,118 S.F.













2 BEDROOMS | 2.5 BATHS

AC AREA: 1,418 S.F.

TERRACE 1: 253 S.F.

TERRACE 2: 100 S.F.

TOTAL: 1,771 S.F.











1 BEDROOM | 1.5 BATHS

AC AREA: 896 S.F.

TERRACE: 281 S.F.

TOTAL: 1,177 S.F.













2 BEDROOMS | 2.5 BATHS

AC AREA: 1,262 S.F.

TERRACE 1: 253 S.F.

TERRACE 2: 95 S.F.

TOTAL: 1,610 S.F.











1 BEDROOM | 1.5 BATHS

AC AREA: 898 S.F.

TERRACE: 204 S.F.

TOTAL: 1,102 S.F.









2 BEDROOMS | 2 BATHS

AC AREA: 1,296 S.F.

TERRACE: 355 S.F.

TOTAL: 1,651 S.F.





Ν











1 BEDROOM | 1.5