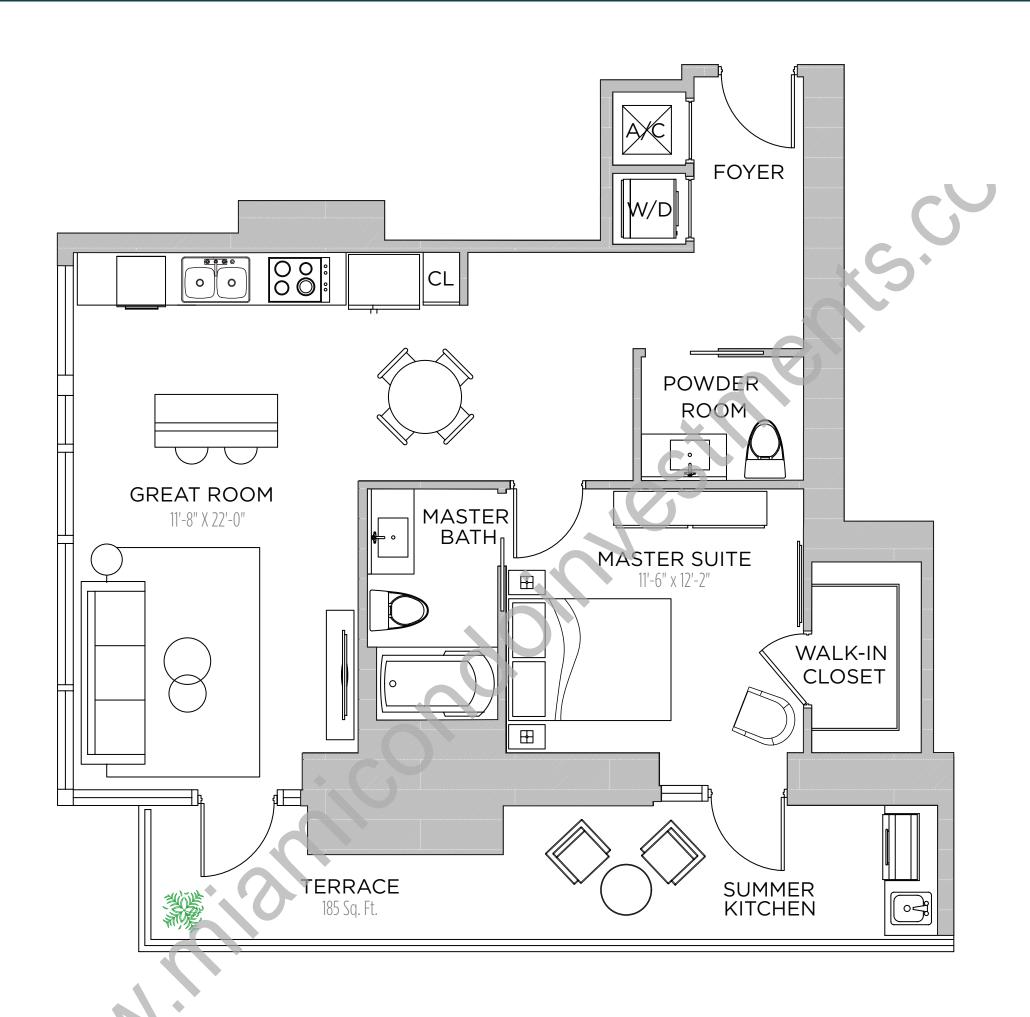

1 BEDROOM | 1.5 BATH

AC AREA: 818 S.F.

TERRACE: 185 S.F.

TOTAL: 1,003 S.F.

2 BEDROOM | 2 BATHS

AC AREA: 1,096 S.F.

TERRACE: 355 S.F.

TOTAL: 1,451 S.F.