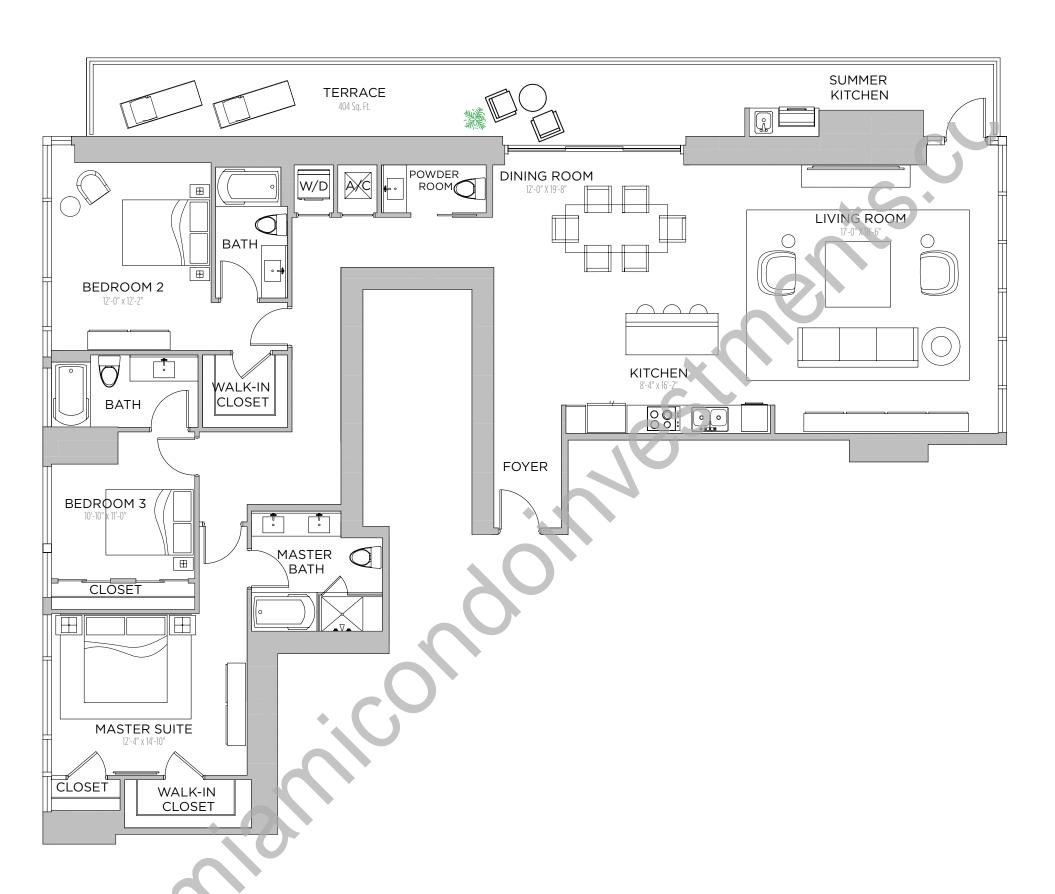

TOTAL: 3,123 S.F.

THESE DRAWINGS ARE CONCEPTUAL ONLY AND ARE FOR THE CONVENIENCE OF REFERENCE. THEY SHOULD NOT BE RELIED UPON AS REPRESENTATIONS, EXPRESS OR IMPLIED, OF THE FINAL DETAIL OF THE RESIDENCES. UNITS SHOWN ARE EXAMPLES OF UNIT TYPES AND MAY NOT DEPICT ACTUAL UNITS, STATED SQUARE FOOTAGES ARE RANGES FOR A PARTICULAR UNIT TYPE ANDARE MEASURED TO THE EXTERIOR BOUNDARIES OF THE EXTERIOR WALLS AND THE CENTERLINE OF INTERIOR DEMISSING WALLS AND IN FACT VARY FROM THE AREA THAT WOULD BE DETERMINED BY USING THE DESCRIPTION AND DEFINITION OF THE "UNIT' SET FORTH IN THE DECLARATION (WHICH GENERALLY ONLY INCLUDES THE INTERIOR AIRSPACE BETWEEN THE PERIMETER WALLS AND EXCLUDES INTERIOR STRUCTURAL COMPONENTS). ALL DEPICTIONS OF APPLIANCES, PLUMBING FIXTURES, EQUIPMENT, COUNTERS, SOFFITS, FLOOR COVERINGS AND OTHER MATTERS OF DETAIL ARE CONCEPTUAL ONLY AND ARE NOT NECESSARILY INCLUDED IN EACH UNIT. CONSULT YOUR AGREEMENT AND THE PROSPECTUS FOR THE ITEMS INCLUDED WITH THE UNIT. DIMENSIONS AND SQUARE FOOTAGE ARE APPROXIMATE, WILL VARY WITH SPECIFIC UNIT TYPE, AND MAY VARY WITH ACTUAL CONSTRUCTION. ADDITIONALLY, MEASUREMENTS OF ROOMS SET FORTH ON ANY FLOOR PLAN ARE NOMINAL AND GENERALLY TAKEN AT THE GREATEST POINTS OF EACH GIVEN ROOM (AS IF THE ROOM WERE A PERFECT RECTANGLE), WITHOUT REGARD FOR ANY CUTOUTS. UNIT ORIENTATION AND WINDOWS (INCLUDING NUMBER, SIZE, ORIENTATION AND ANY WARY.)