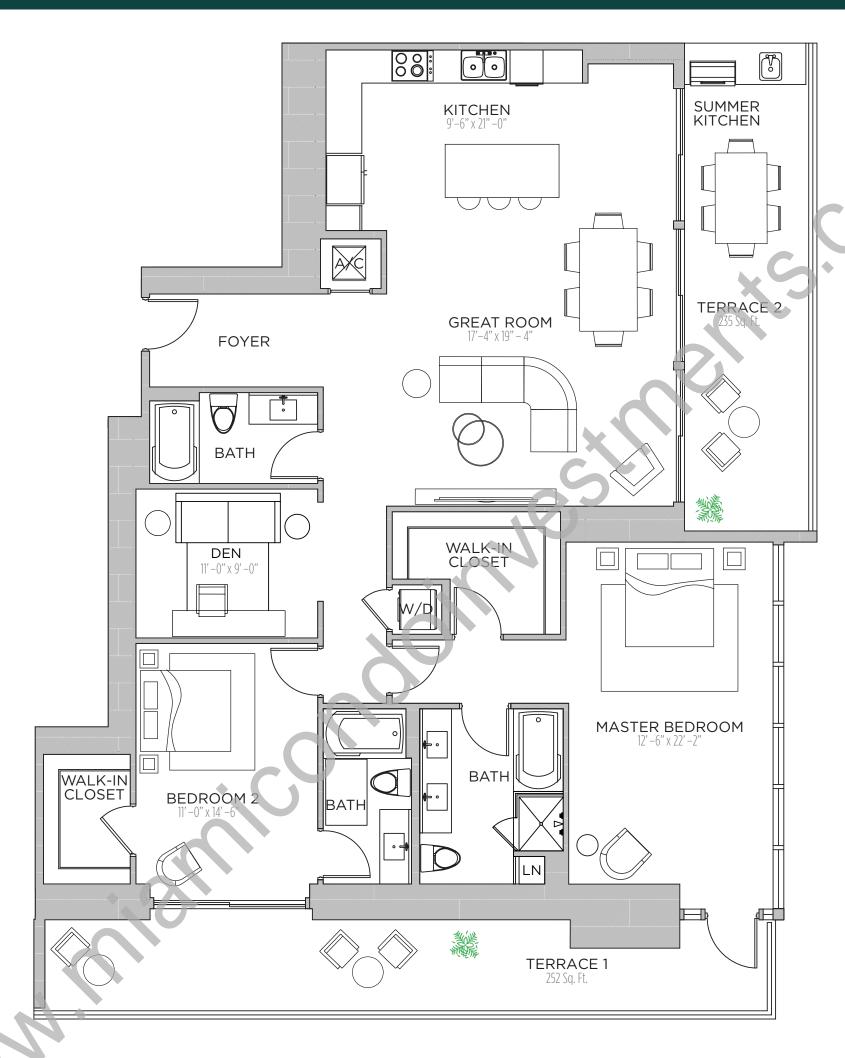

TOTAL: 3,123 S.F.

THESE DRAWINGS ARE CONCEPTUAL ONLY AND ARE FOR THE CONVENIENCE OF REFERENCE. THEY SHOULD NOT BE RELIED UPON AS REPRESENTATIONS, EXPRESS OR IMPLIED, OF THE FINAL DETAIL OF THE RESIDENCES. UNITS SHOWN ARE EXAMPLES OF UNIT TYPES AND MAY NOT DEPICT ACTUAL UNITS, STATED SQUARE FOOTAGES ARE RANGES FOR A PARTICULAR UNIT TYPE ANDARE MEASURED TO THE EXTERIOR BOUNDARIES OF THE EXTERIOR WALLS AND THE CENTERLINE OF INTERIOR DEMISSING WALLS AND IN FACT VARY FROM THE AREA THAT WOULD BE DETERMINED BY USING THE DESCRIPTION AND DEFINITION OF THE "UNIT' SET FORTH IN THE DECLARATION (WHICH GENERALLY ONLY INCLUDES THE INTERIOR AIRSPACE BETWEEN THE PERIMETER WALLS AND EXCLUDES INTERIOR STRUCTURAL COMPONENTS). ALL DEPICTIONS OF APPLIANCES, PLUMBING FIXTURES, EQUIPMENT, COUNTERS, SOFFITS, FLOOR COVERINGS AND OTHER MATTERS OF DETAIL ARE CONCEPTUAL ONLY AND ARE NOT NECESSARILY INCLUDED IN EACH UNIT. CONSULT YOUR AGREEMENT AND THE PROSPECTUS FOR THE ITEMS INCLUDED WITH THE UNIT. DIMENSIONS AND SQUARE FOOTAGE ARE APPROXIMATE, WILL VARY WITH SPECIFIC UNIT TYPE, AND MAY VARY WITH ACTUAL CONSTRUCTION. ADDITIONALLY, MEASUREMENTS OF ROOMS SET FORTH ON ANY FLOOR PLAN ARE NOMINAL AND GENERALLY TAKEN AT THE GREATEST POINTS OF EACH GIVEN ROOM (AS IF THE ROOM WERE A PERFECT RECTANGLE), WITHOUT REGARD FOR ANY CUTOUTS. UNIT ORIENTATION AND WINDOWS (INCLUDING NUMBER, SIZE, ORIENTATION AND ANY WARY.)

THE DEVELOPER EXPRESSLY RESERVES THE RIGHT TO MAKE MODIFICATIONS, REVISIONS, AND CHANGES IT DEEMS DESIRABLE IN ITS SOLE AND ABSOLUTE DISCRETION AND WITHOUT NOTICE.

3 BEDROOMS | 3.5 BATHS + DEN

AC AREA: 2,378 S.F.