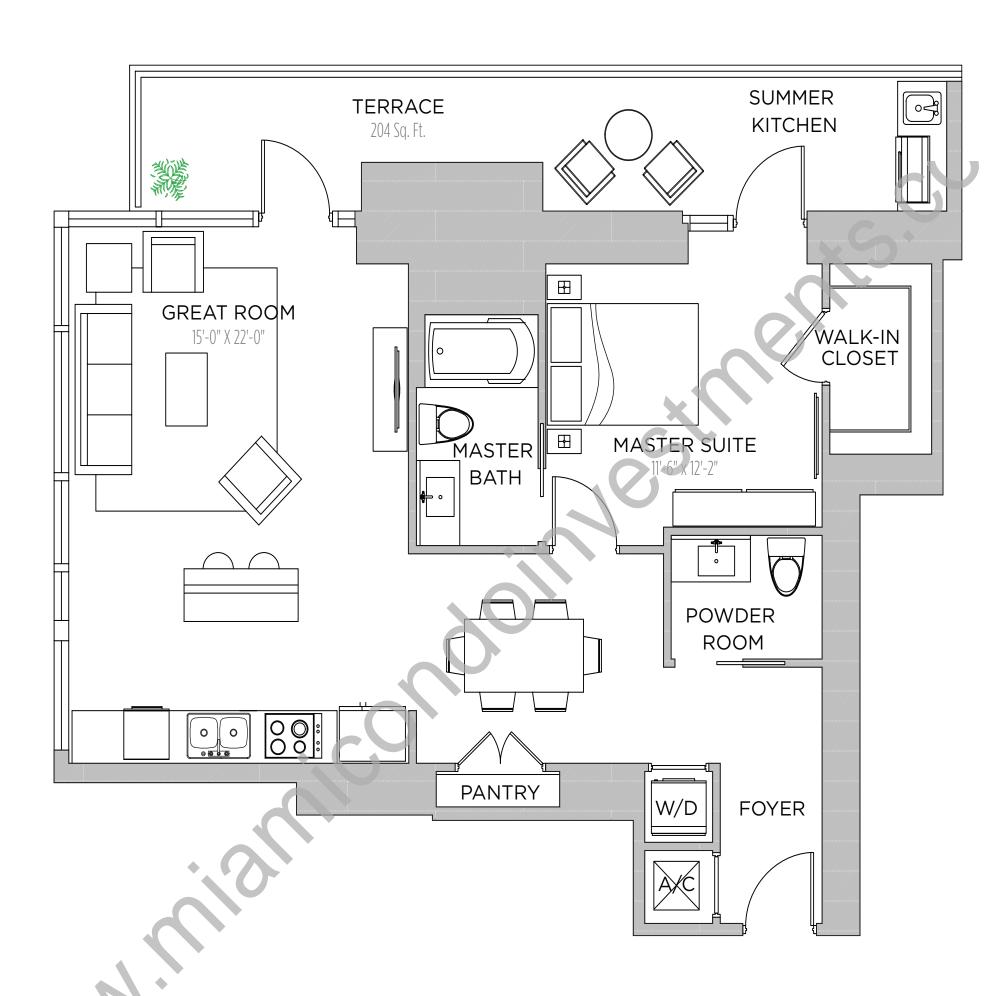

1 BEDROOMS | 2.5 BATHS | DEN

AC AREA: 1,418 S.F.

TERRACE: 566 S.F.

TOTAL: 1,984 S.F.

1 BEDROOM | 1.5 BATHS

AC AREA: 896 S.F.

TERRACE: 615 S.F.

TOTAL: 1,511 S.F.