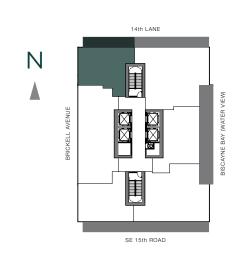

N

2 BEDROOMS | 2.5 BATHS

AC AREA: 1,502 S.F.

TERRACE 1: 170 S.F.

TOTAL: 1,672 S.F.

2 BEDROOMS | 3 BATHS + DEN

AC AREA: 1,798 S.F.

TERRACE 1: 252 S.F.

TOTAL: 2,289 S.F.

2 BEDROOMS | 2.5 BATHS

AC AREA: 1,292 S.F.

TERRACE 1: 146 S.F.

TOTAL: 1,438 S.F.

Ν

2 BEDROOMS | 2.5 BATHS

AC AREA: 1,286 S.F.

TERRACE: 396 S.F.

TOTAL: 2,511 S.F.

2 BEDROOMS | 2.5 BATHS

AC AREA: 1,554 S.F.

TERRACE 1: 471 S.F.

TOTAL: 2,025 S.F.

N

3 BEDROOMS | 3.5 BATHS