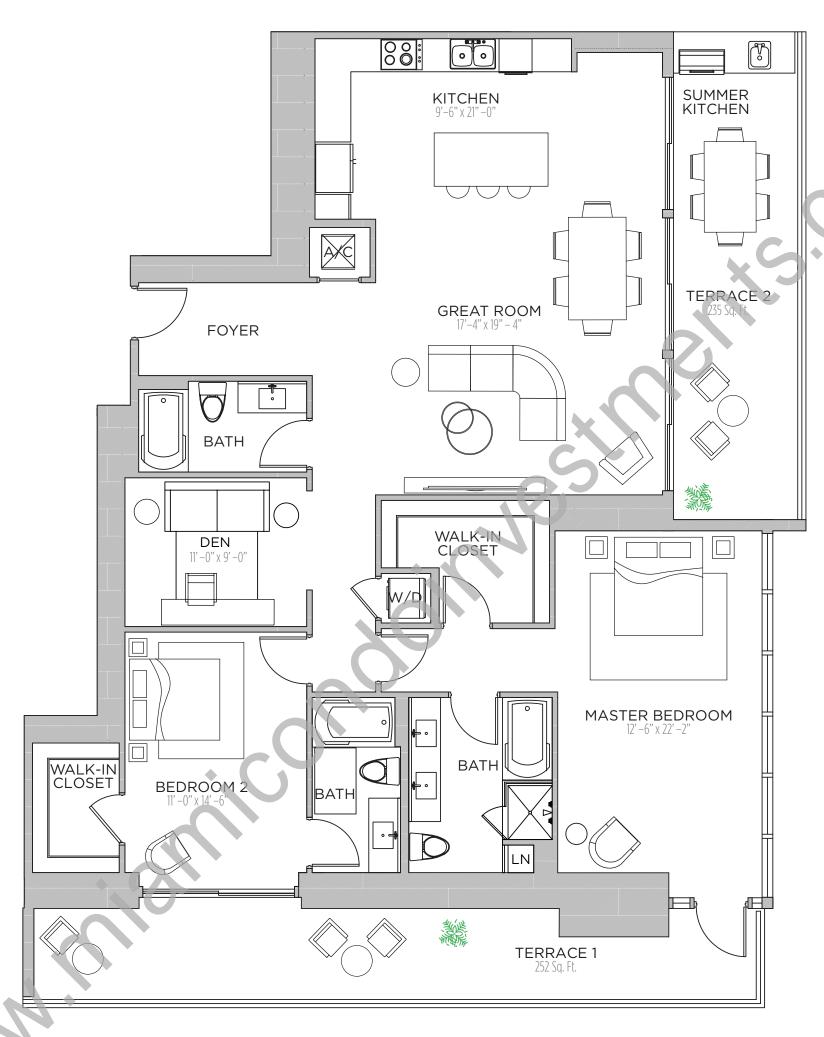

1 BEDROOM | 1.5 BATH

AC AREA: 836 S.F.

TERRACE: 185 S.F.

TOTAL: 1,021 S.F.

2 BEDROOMS | 2.5 BATHS

AC AREA: 1,418 S.F.

TERRACE 1: 253 S.F.

TERRACE 2: 100 S.F.