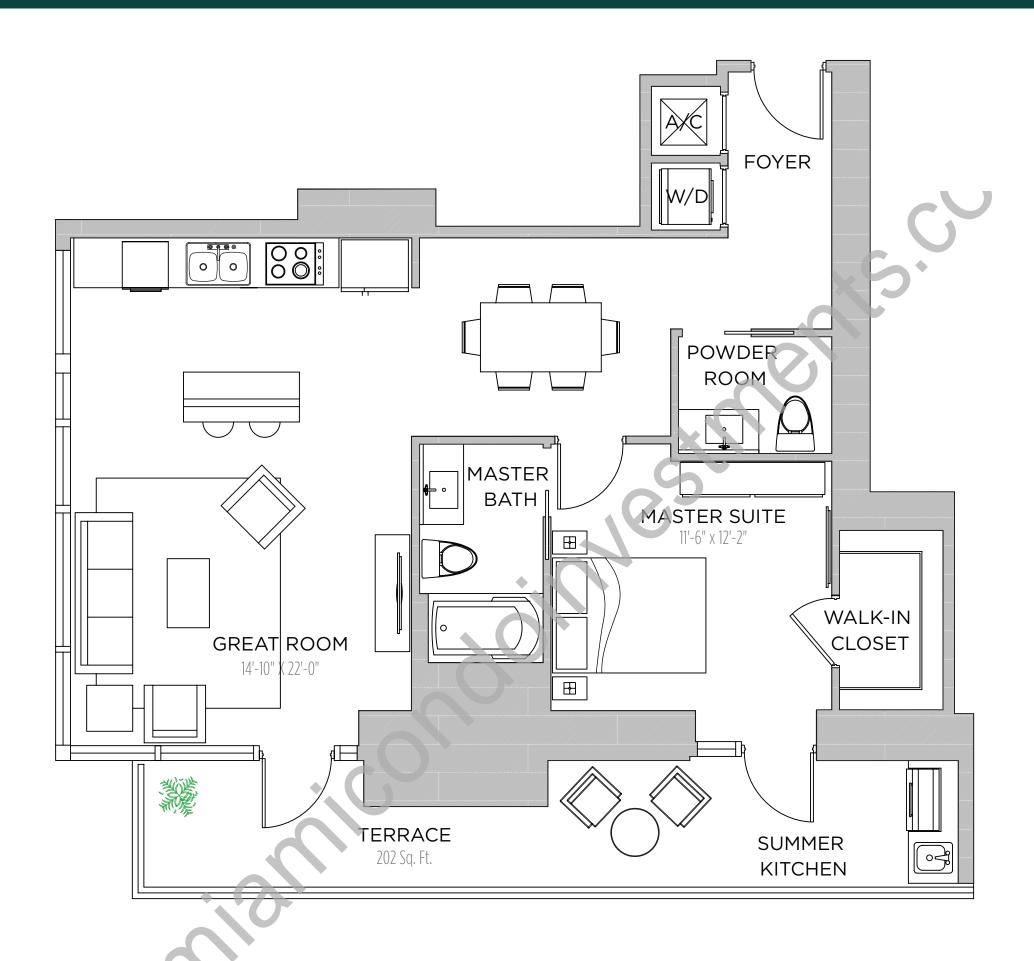

TERRACE: 170 S.F.

TOTAL: 974 S.F.

2 BEDROOM | 2 BATHS

AC AREA: 1,056 S.F.

TERRACE: 355 S.F.

TOTAL: 1,411 S.F.

1 BEDROOM | 1.5 BATH

AC AREA: 818 S.F.