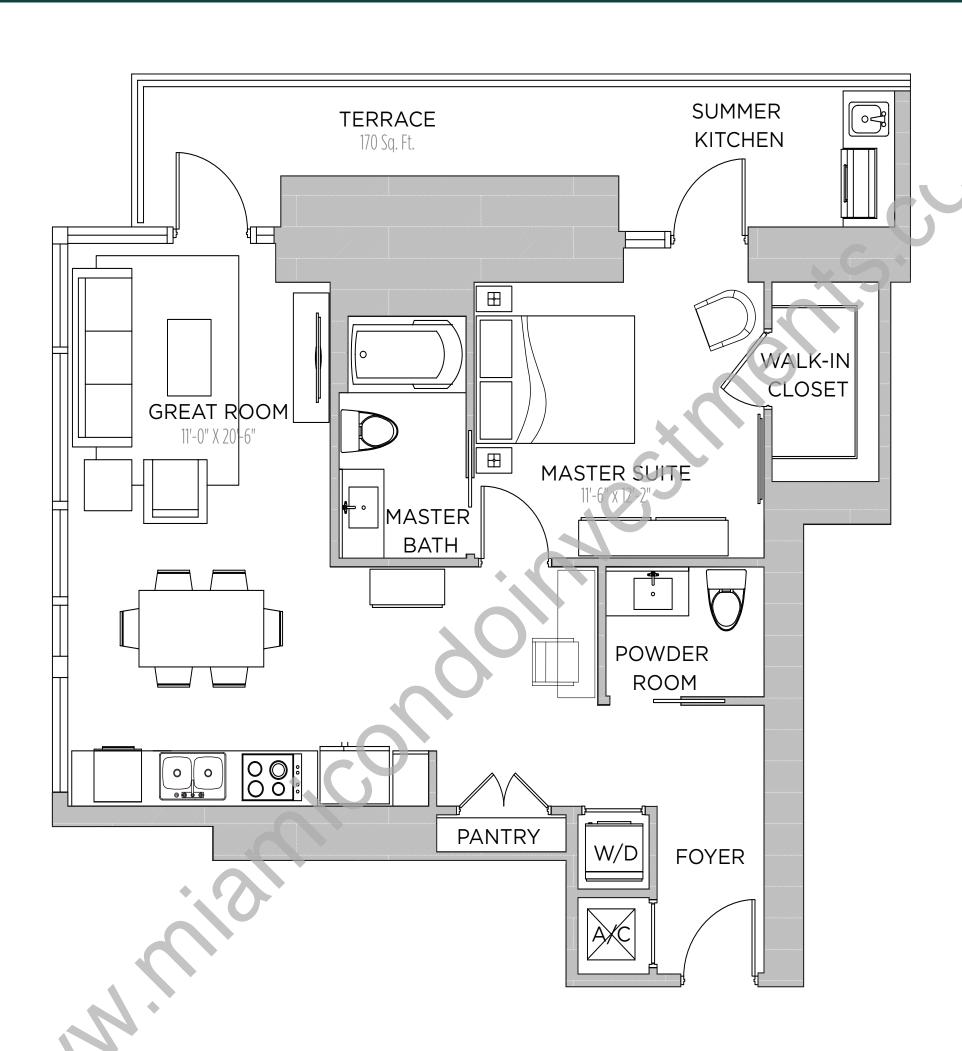

RACE 1: 564 S.F.

TOTAL: 1,826 S.F.









1 BEDROOM | 1.5 BATH

AC AREA: 784 S.F.

TERRACE: 308 S.F.

TOTAL: 1092 S.F.









2 BEDROOM | 2 BATHS

AC AREA: 1,012 S.F.

TERRACE: 314 S.F.

TOTAL: 1,326 S.F.











1 BEDROOM | 1.5 BATH

AC AREA: 800 S.F.

TERRACE: 248 S.F.

TOTAL: 1,048 S.F.









2 BEDROOMS | 2.5 BATHS

AC AREA: 1,418 S.F.

TERRACE 1: 253 S.F.

TERRACE 2: 100 S.F.

TOTAL: 1,771 S.F.











1 BEDROOM | 1.5 BATHS

AC AREA: 896 S.F.

TERRACE: 281 S.F.

TOTAL: 1,177 S.F.











2 BEDROOMS | 2.5 BATHS

AC AREA: 1,262 S.F.

TERRACE 1: 253 S.F.

TERRACE 2: 95 S.F.

TOTAL: 1,610 S.F.









1 BEDROOM | 1.5 BATH

AC AREA: 804 S.F.

TERRACE: 170 S.F.

TOTAL: 974 S.F.









2 BEDROOM | 2 BATHS

AC AREA: 1,056 S.F.

TERRACE: 355 S.F.

TOTAL: 1,411 S.F.











1 BEDROOM | 1.5 BATH

AC AREA: 818 S.F.

TERRACE: 170 S.F.

TOTAL: 988 S.F.











2 BEDROOMS | 2.5 BATHS

AC AREA: 1,418 S.F.

TERRACE 1: 253 S.F.

TERRACE 2: 100 S.F.

TOTAL: 1,771 S.F.











1 BEDROOM | 1.5 BATHS

AC AREA: 896 S.F.

TERRACE: 281 S.F.

TOTAL: 1,177 S.F.











2 BEDROOMS | 2.5 BATHS

AC AREA: 1,262 S.F.

TERRACE 1: 253 S.F.

TERRACE 2: 95 S.F.

TOTAL: 1,610 S.F.











1 BEDROOM | 1.5 BATH

AC AREA: 818 S.F.

TERRACE: 185 S.F.

TOTAL: 1,003 S.F.









2 BEDROOM | 2 BATHS

AC AREA: 1,096 S.F.

TERRACE: 355 S.F.

TOTAL: 1,451 S.F.











1 BEDROOM | 1.5 BATH

AC AREA: 836 S.F.

TERRACE: 185 S.F.

TOTAL: 1,021 S.F.











2 BEDROOMS | 2.5 BATHS

AC AREA: 1,418 S.F.

TERRACE 1: 253 S.F.

TERRACE 2: 100 S.F.

TOTAL: 1,771 S.F.











1 BEDROO