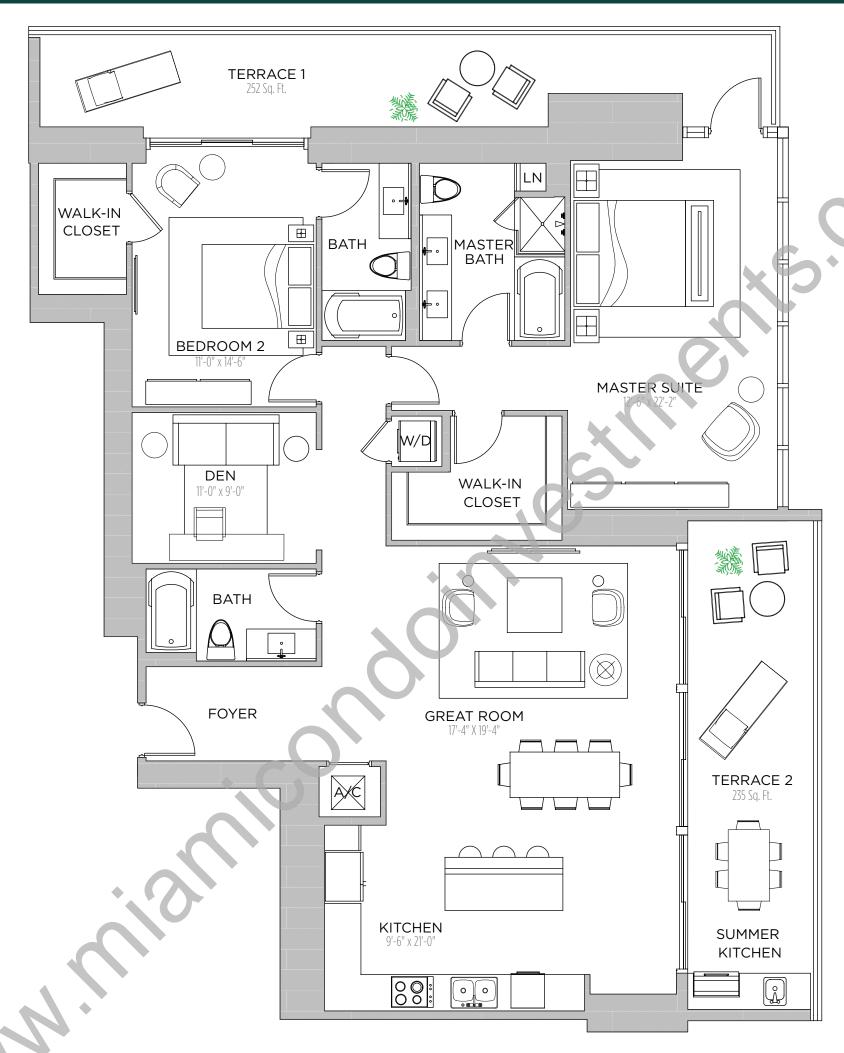

1 BEDROOMS | 2.5 BATHS | DEN

AC AREA: 1,418 S.F.

TERRACE: 566 S.F.

TOTAL: 1,984 S.F.

1 BEDROOM | 1.5 BATHS

AC AREA: 896 S.F.

TERRACE: 615 S.F.

TOTAL: 1,511 S.F.