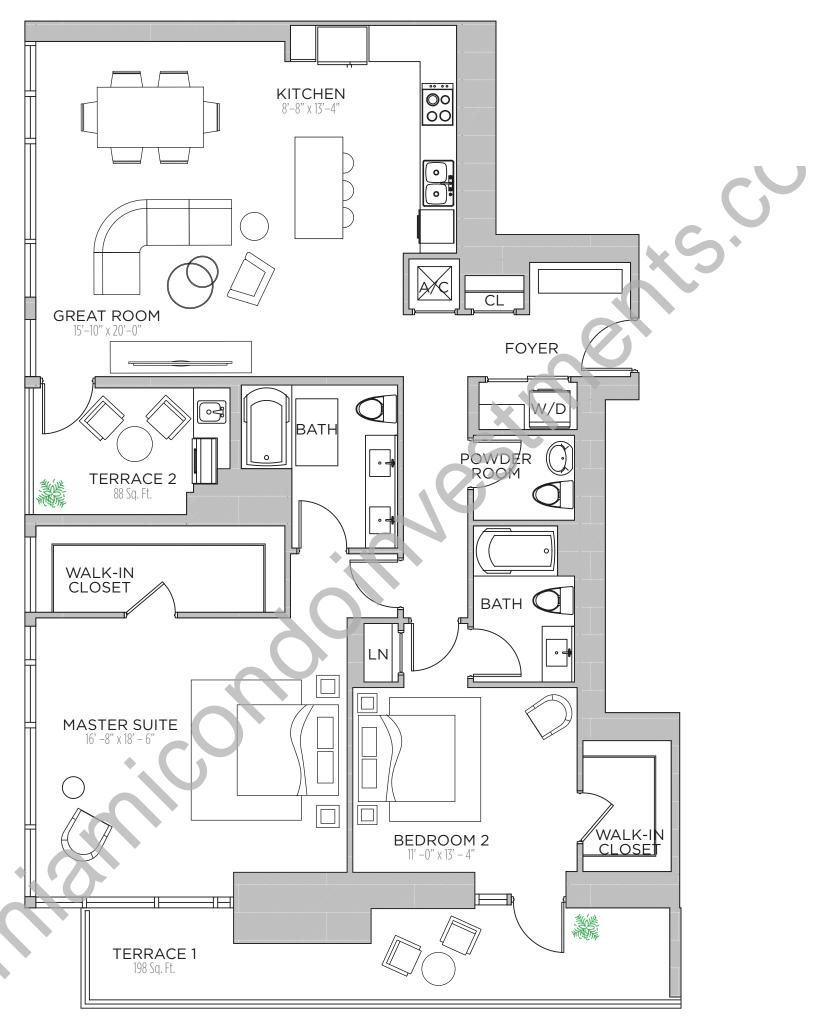

OMS | 2 BATHS

AC AREA: 1,278 S.F.

TERRACE: 355 S.F.

TOTAL: 1,633 S.F.













1 BEDROOM | 1.5 BATHS

AC AREA: 908 S.F.

TERRACE: 204 S.F.

TOTAL: 1,112 S.F.











2 BEDROOMS | 3 BATHS + DEN

AC AREA: 1,798 S.F.

TERRACE 1: 252 S.F.

TERRACE 2: 235 S.F.









2 BEDROOMS | 3 BATHS + DEN

AC AREA: 1,802 S.F.

TERRACE 1: 252 S.F.

TERRACE 2: 235 S.F.











2 BEDROOMS | 2.5 BATHS

AC AREA: 1,682 S.F.

TERRACE 1: 200 S.F.

TERRACE 2: 90 S.F.

TOTAL: 1,972 S.F.











2 BEDROOMS | 2.5 BATHS

AC AREA: 1,674 S.F.

TERRACE 1: 200 S.F.

TERRACE 2: 90 S.F.

TOTAL: 1,964 S.F.









2 BEDROOMS | 3 BATHS + DEN

AC AREA: 1,798 S.F.

TERRACE 1: 252 S.F.

TERRACE 2: 235 S.F.









2 BEDROOMS | 3 BATHS + DEN

AC AREA: 1,802 S.F.

TERRACE 1: 252 S.F.

TERRACE 2: 235 S.F.









2 BEDROOMS | 2.5 BATHS

AC AREA: 1,664 S.F.

TERRACE 1: 198 S.F.

TERRACE 2: 88 S.F.

TOTAL: 1,950 S.F.











2 BEDROOMS | 2.5 BATHS

AC AREA: 1,658 S.F.

TERRACE 1: 198 S.F.

TERRACE 2: 88 S.F.

TOTAL: 1,944 S.F.











2 BEDROOMS | 3 BATHS + DEN

AC AREA: 1,798 S.F.

TERRACE 1: 252 S.F.

TERRACE 2: 235 S.F.











2 BEDROOMS | 3 BATHS + DEN

AC AREA: 1,802 S.F.

TERRACE 1: 252 S.F.

TERRACE 2: 235 S.F.









2 BEDROOMS | 2.5 BATHS

AC AREA: 1,646 S.F.

TERRACE 1: 196 S.F.

TERRACE 2: 85 S.F.

TOTAL: 1,927 S.F.











2 BEDROOMS | 2.5 BATHS

AC AREA: 1,640 S.F.

TERRACE 1: 196 S.F.

TERRACE 2: 85 S.F.

TOTAL: 1,921 S.F.











2 BEDROOMS | 3 BATHS + DEN

AC AREA: 1,798 S.F.

TERRACE 1: 252 S.F.

TERRACE 2: 235 S.F.









2 BEDROOMS | 3 BATHS + DEN

AC AREA: 1,