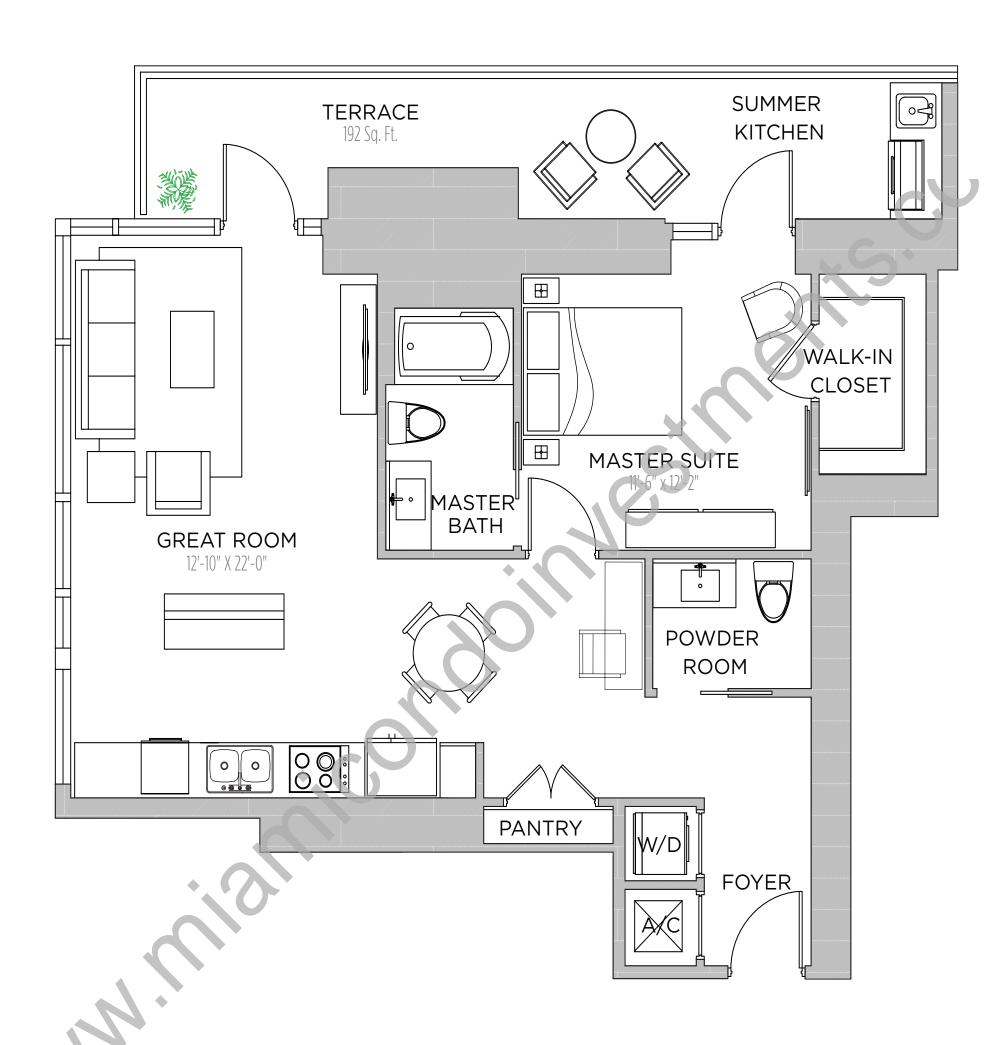

2 BEDROOM | 2 BATHS

AC AREA: 1,012 S.F.

TERRACE: 314 S.F.

TOTAL: 1,326 S.F.

1 BEDROOM | 1.5 BATH

AC AREA: 800 S.F.

TERRACE: 248 S.F.

TOTAL: 1,048 S.F.