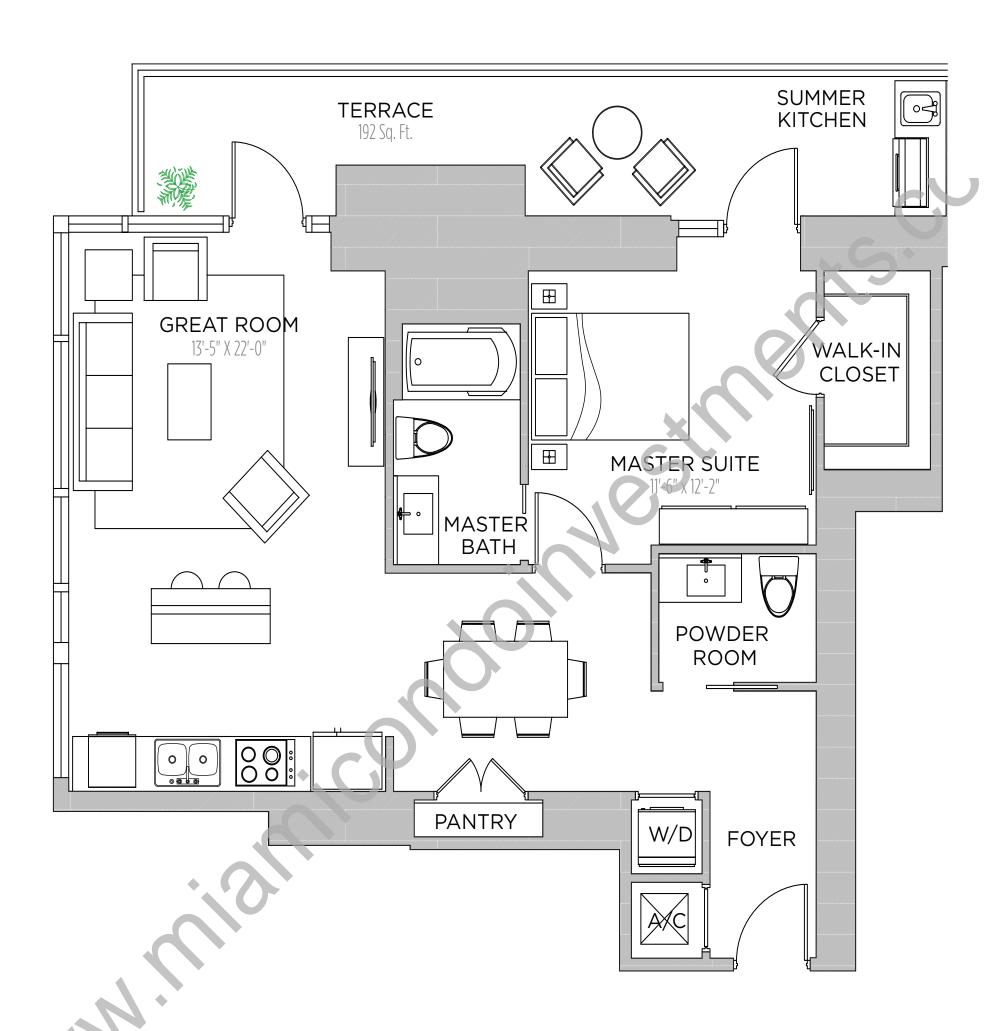

1 BEDROOMS | 2.5 BATHS | DEN

AC AREA: 1,418 S.F.

TERRACE: 566 S.F.

TOTAL: 1,984 S.F.

1 BEDROOM | 1.5 BATHS

AC AREA: 896 S.F.

TERRACE: 615 S.F.

TOTAL: 1,511 S.F.