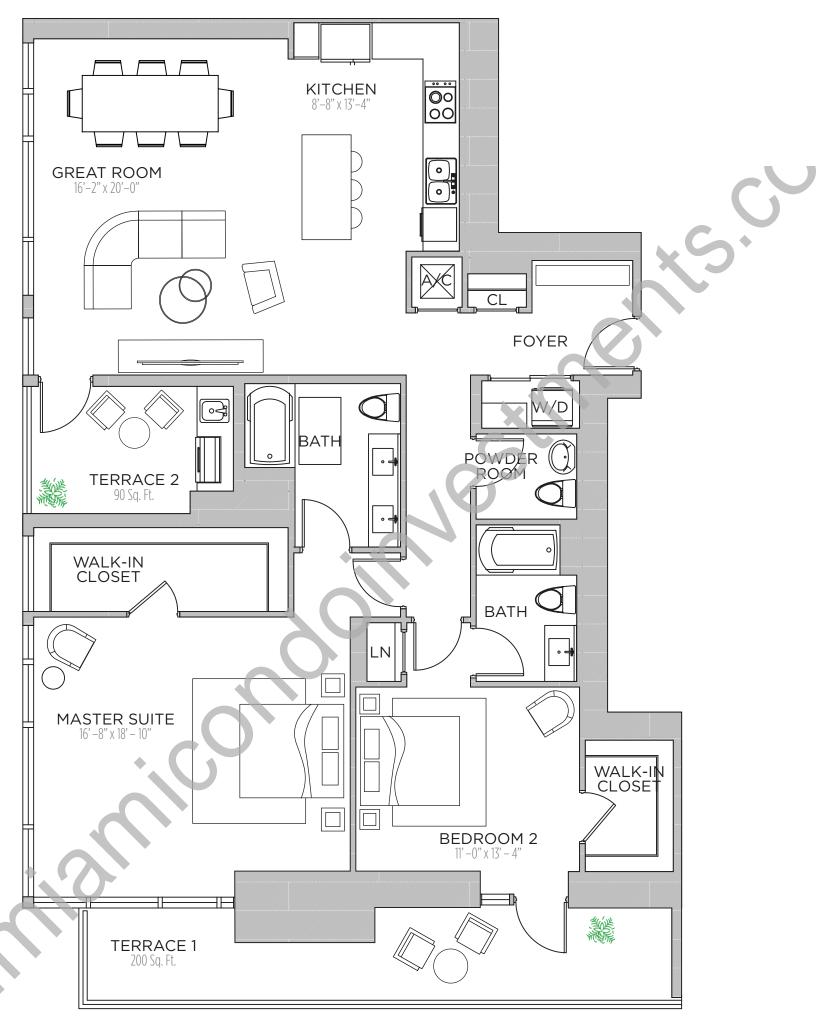

2 BEDROOMS | 2.5 BATHS

AC AREA: 1,418 S.F.

TERRACE 1: 253 S.F.

TERRACE 2: 100 S.F.

TOTAL: 1,771 S.F.

1 BEDROOM | 1.5 BATHS

AC AREA: 896 S.F.

TERRACE: 281 S.F.

TOTAL: 1,177 S.F.

2 BEDROOMS | 2.5 BATHS

AC AREA: 1,262 S.F.

TERRACE 1: 253 S.F.

TERRACE 2: 95 S.F.

TOTAL: 1,610 S.F.

1 BEDROOM | 1.5 BATH

AC AREA: 804 S.F.