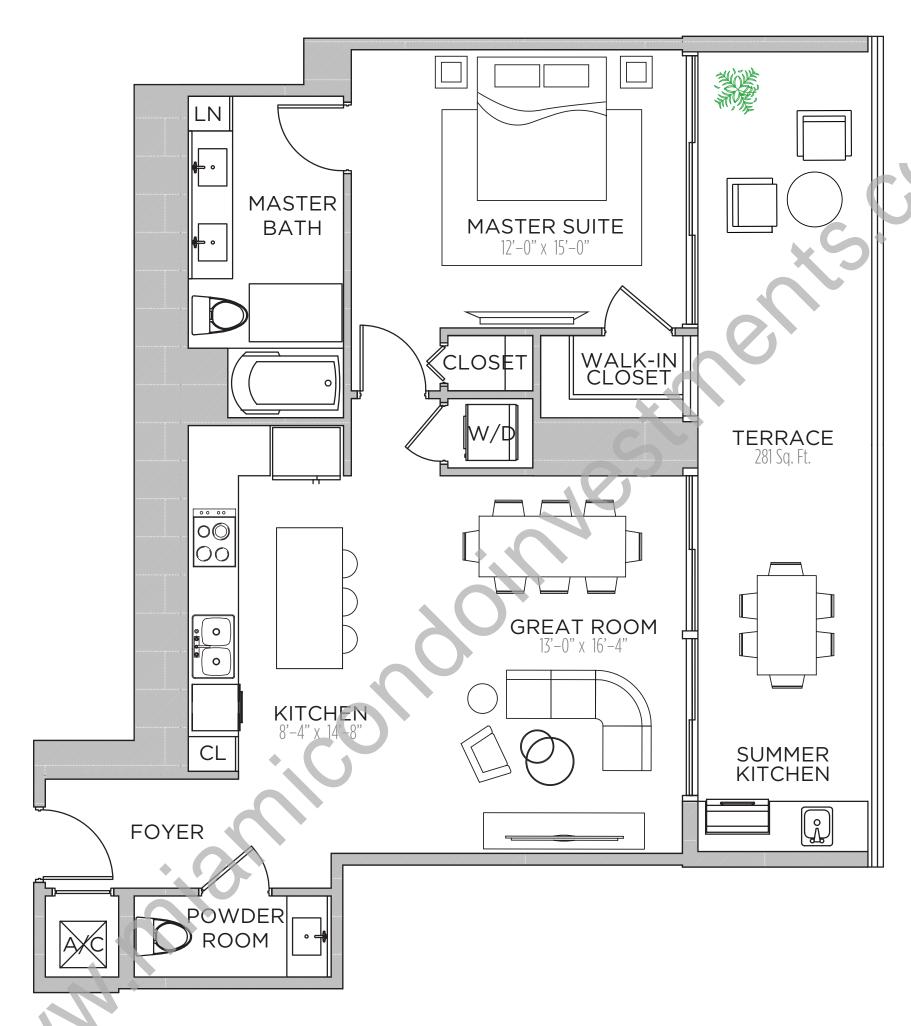

2 BEDROOMS | 2.5 BATHS

AC AREA: 1,418 S.F.

TERRACE 1: 253 S.F.

TERRACE 2: 100 S.F.

TOTAL: 1,771 S.F.

1 BEDROOM | 1.5 BATHS

AC AREA: 896 S.F.

TERRACE: 281 S.F.