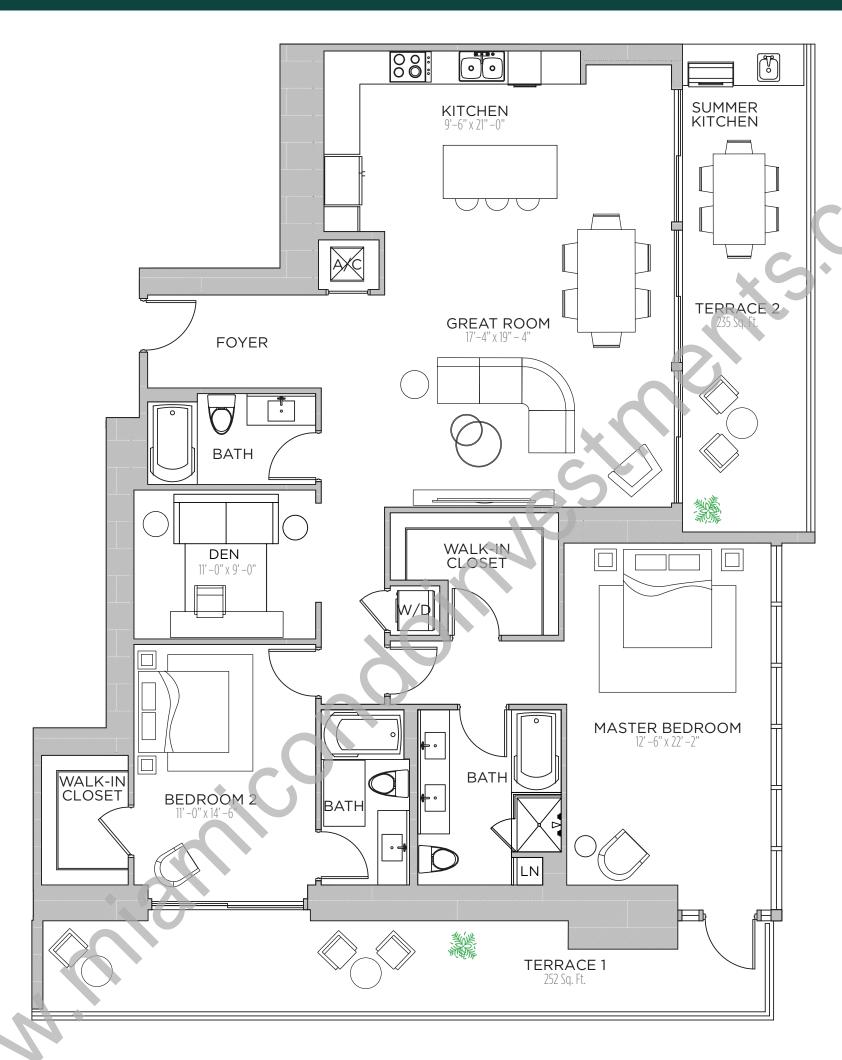

TERRACE 2: 235 S.F.

TOTAL: 2,285 S.F.

2 BEDROOMS | 3 BATHS + DEN

AC AREA: 1,802 S.F.

TERRACE 1: 252 S.F.

TERRACE 2: 235 S.F.

TOTAL: 2,289 S.F.

2 BEDROOMS | 2.5 BATHS