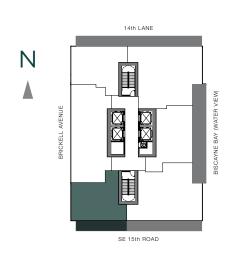

TOTAL: 3,123 S.F.

THESE DRAWINGS ARE CONCEPTUAL ONLY AND ARE FOR THE CONVENIENCE OF REFERENCE. THEY SHOULD NOT BE RELIED UPON AS REPRESENTATIONS, EXPRESS OR IMPLIED, OF THE FINAL DETAIL OF THE RESIDENCES. UNITS SHOWN ARE EXAMPLES OF UNIT TYPES AND MAY NOT DEPICT ACTUAL UNITS, STATED SQUARE FOOTAGES ARE RANGES FOR A PARTICULAR UNIT TYPE ANDARE MEASURED TO THE EXTERIOR BOUNDARIES OF THE EXTERIOR WALLS AND THE CENTERLINE OF INTERIOR DEMISSING WALLS AND IN FACT VARY FROM THE AREA THAT WOULD BE DETERMINED BY USING THE DESCRIPTION AND DEFINITION OF THE "UNIT' SET FORTH IN THE DECLARATION (WHICH GENERALLY ONLY INCLUDES THE INTERIOR AIRSPACE BETWEEN THE PERIMETER WALLS AND EXCLUDES INTERIOR STRUCTURAL COMPONENTS). ALL DEPICTIONS OF APPLIANCES, PLUMBING FIXTURES, EQUIPMENT, COUNTERS, SOFFITS, FLOOR COVERINGS AND OTHER MATTERS OF DETAIL ARE CONCEPTUAL ONLY AND ARE NOT NECESSARILY INCLUDED IN EACH UNIT. CONSULT YOUR AGREEMENT AND THE PROSPECTUS FOR THE ITEMS INCLUDED WITH THE UNIT. DIMENSIONS AND SQUARE FOOTAGE ARE APPROXIMATE, WILL VARY WITH SPECIFIC UNIT TYPE, AND MAY VARY WITH ACTUAL CONSTRUCTION. ADDITIONALLY, MEASUREMENTS OF ROOMS SET FORTH ON ANY FLOOR PLAN ARE NOMINAL AND GENERALLY TAKEN AT THE GREATEST POINTS OF EACH GIVEN ROOM (AS IF THE ROOM WERE A PERFECT RECTANGLE), WITHOUT REGARD FOR ANY CUTOUTS. UNIT ORIENTATION AND WINDOWS (INCLUDING NUMBER, SIZE, ORIENTATION AND ANY WARY.)