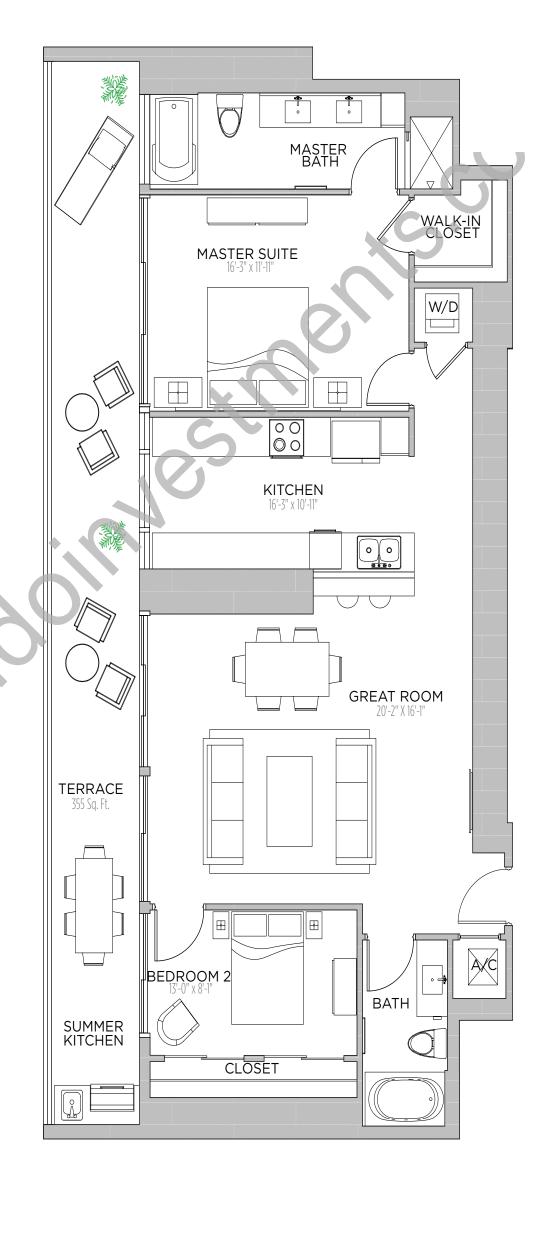

TERRACE: 170 S.F.

TOTAL: 974 S.F.

2 BEDROOM | 2 BATHS

AC AREA: 1,056 S.F.

TERRACE: 355 S.F.

TOTAL: 1,411 S.F.

1 BEDROOM | 1.5 BATH

AC AREA: 818 S.F.