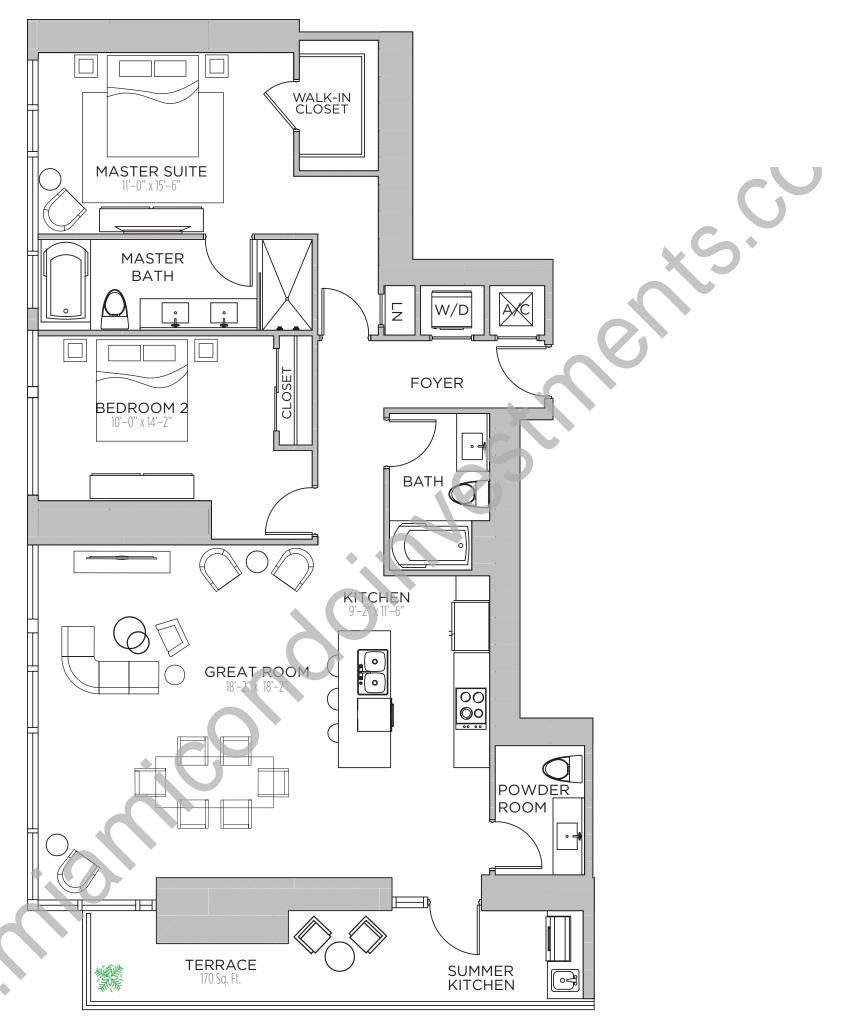

TERRACE: 170 S.F.

TOTAL: 974 S.F.

2 BEDROOM | 2 BATHS

AC AREA: 1,056 S.F.

TERRACE: 355 S.F.

TOTAL: 1,411 S.F.

1 BEDROOM | 1.5 BATH

AC AREA: 818 S.F.