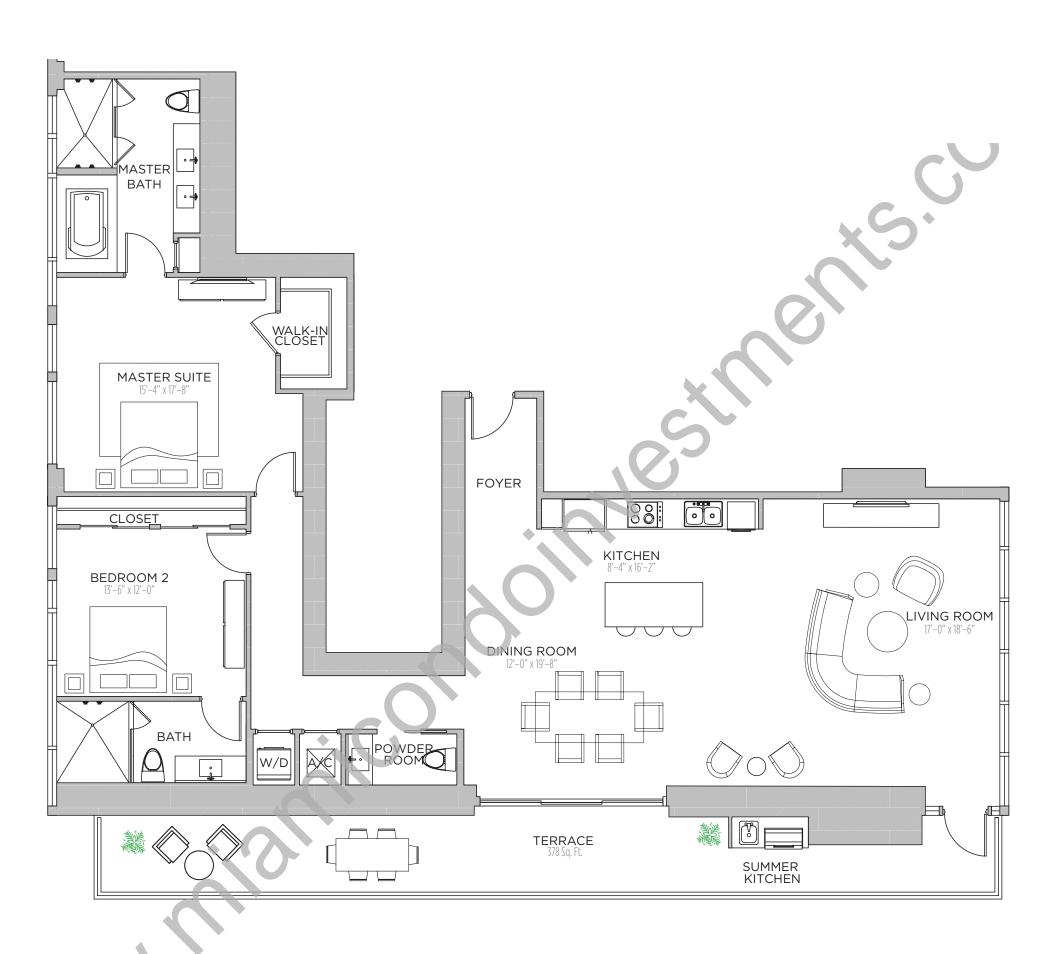

2 BEDROOMS | 2.5 BATHS

AC AREA: 1,418 S.F.

TERRACE 1: 253 S.F.

TERRACE 2: 100 S.F.

TOTAL: 1,771 S.F.

1 BEDROOM | 1.5 BATHS

AC AREA: 896 S.F.

TERRACE: 281 S.F.

TOTAL: 1,177 S.F.

2 BEDROOMS | 2.5 BATHS

AC AREA: 1,262 S.F.

TERRACE 1: 253 S.F.

TERRACE 2: 95 S.F.

TOTAL: 1,610 S.F.

1 BEDROOM | 1.5 BATH

AC AREA: 804 S.F.