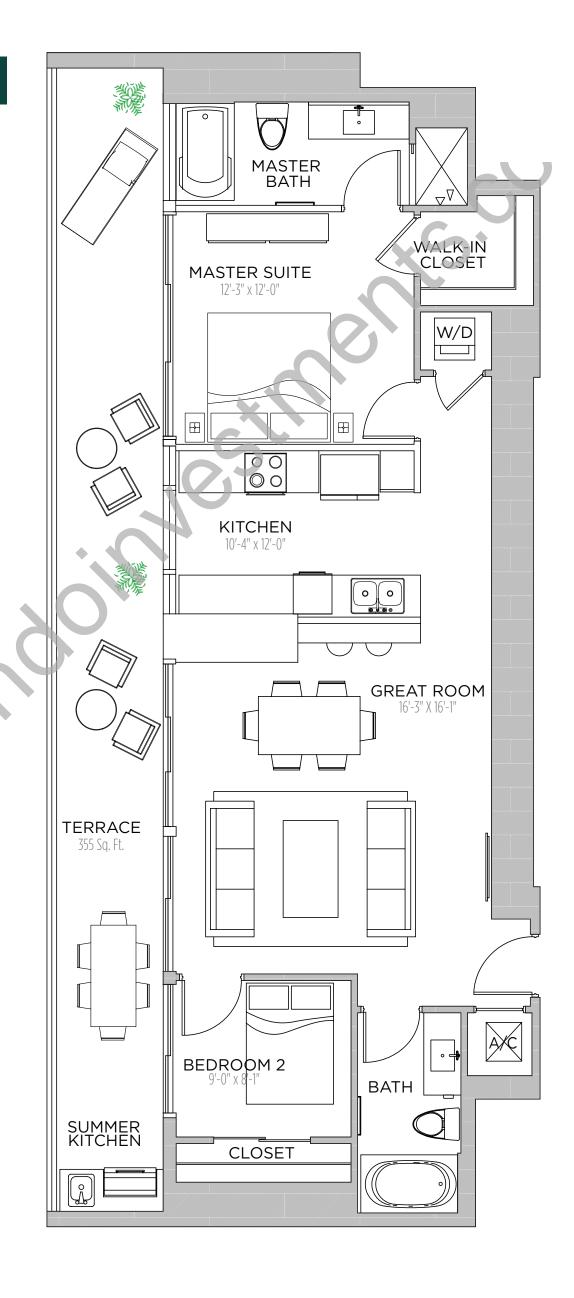

TERRACE: 170 S.F.

TOTAL: 974 S.F.

2 BEDROOM | 2 BATHS

AC AREA: 1,056 S.F.

TERRACE: 355 S.F.

TOTAL: 1,411 S.F.

1 BEDROOM | 1.5 BATH

AC AREA: 818 S.F.