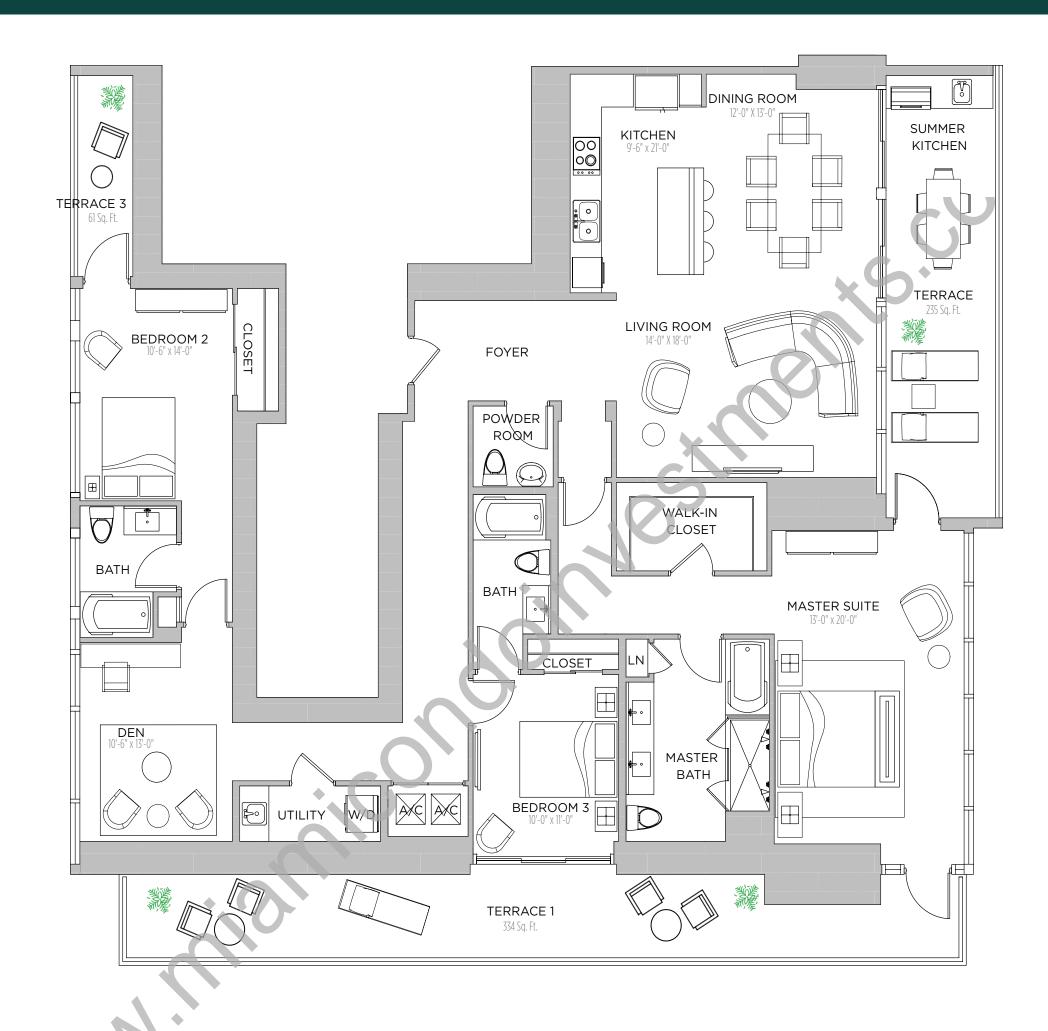

### RENTHOUSE 5301

3 BEDROOMS | 3.5 BATHS + DEN

AC AREA: 2,322 S.F.

TERRACE 1: 334 S.F.

TERRACE 2: 235 S.F.

TERRACE 3: 61 S.F.

TOTAL: 2,952 S.F.