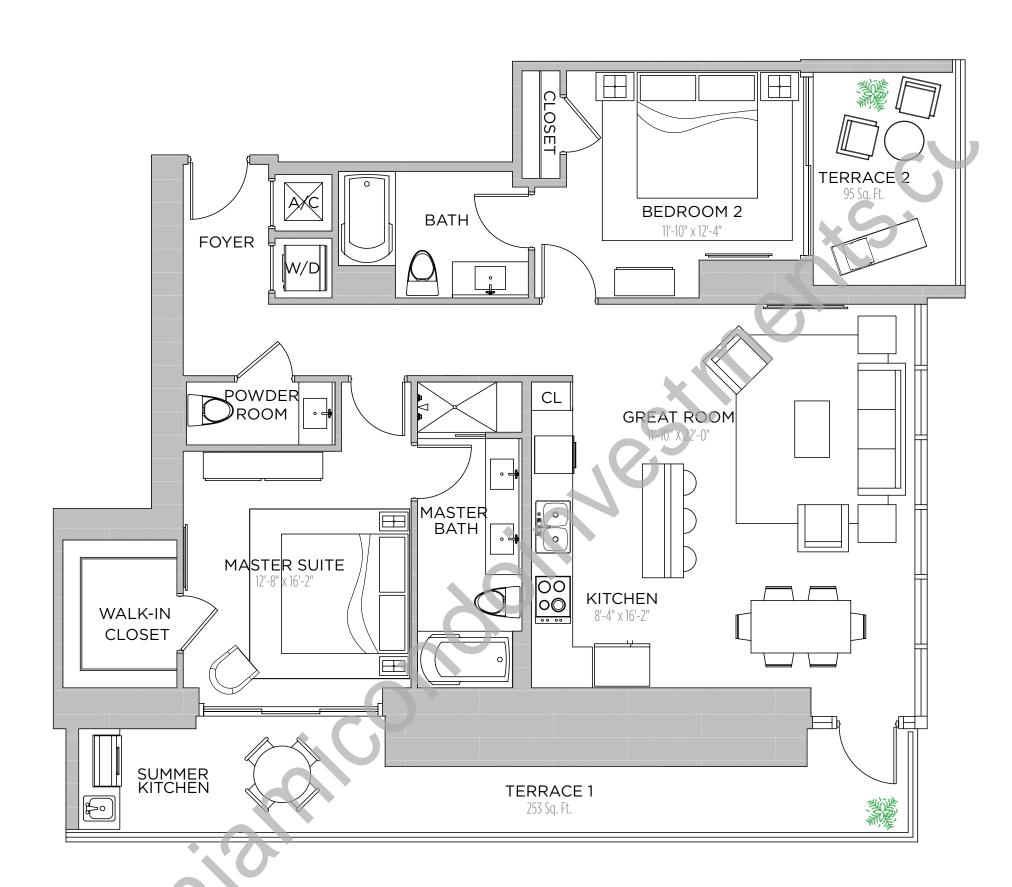

2 BEDROOMS | 2.5 BATHS

AC AREA: 1,418 S.F.

TERRACE 1: 253 S.F.

TERRACE 2: 100 S.F.

TOTAL: 1,771 S.F.

1 BEDROOM | 1.5 BATHS

AC AREA: 896 S.F.

TERRACE: 281 S.F.

TOTAL: 1,177 S.F.

2 BEDROOMS | 2.5 BATHS

AC AREA: 1,262 S.F.

TERRACE 1: 253 S.F.

TERRACE 2: 95 S.F.

TOTAL: 1,610 S.F.

1 BEDROOM | 1.5 BATH

AC AREA: 804 S.F.