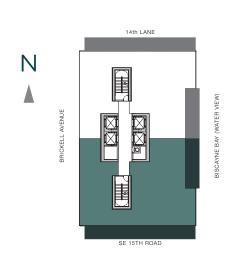

TOTAL: 3,123 S.F.

THESE DRAWINGS ARE CONCEPTUAL ONLY AND ARE FOR THE CONVENIENCE OF REFERENCE. THEY SHOULD NOT BE RELIED UPON AS REPRESENTATIONS, EXPRESS OR IMPLIED, OF THE FINAL DETAIL OF THE RESIDENCES. UNITS SHOWN ARE EXAMPLES OF UNIT TYPES AND MAY NOT DEPICT ACTUAL UNITS, STATED SQUARE FOOTAGES ARE RANGES FOR A PARTICULAR UNIT TYPE ANDARE MEASURED TO THE EXTERIOR BOUNDARIES OF THE EXTERIOR WALLS AND THE CENTERLINE OF INTERIOR DEMISSING WALLS AND IN FACT VARY FROM THE AREA THAT WOULD BE DETERMINED BY USING THE DESCRIPTION AND DEFINITION OF THE "UNIT' SET FORTH IN THE DECLARATION (WHICH GENERALLY ONLY INCLUDES THE INTERIOR AIRSPACE BETWEEN THE PERIMETER WALLS AND EXCLUDES INTERIOR STRUCTURAL COMPONENTS). ALL DEPICTIONS OF APPLIANCES, PLUMBING FIXTURES, EQUIPMENT, COUNTERS, SOFFITS, FLOOR COVERINGS AND OTHER MATTERS OF DETAIL ARE CONCEPTUAL ONLY AND ARE NOT NECESSARILY INCLUDED IN EACH UNIT. CONSULT YOUR AGREEMENT AND THE PROSPECTUS FOR THE ITEMS INCLUDED WITH THE UNIT. DIMENSIONS AND SQUARE FOOTAGE ARE APPROXIMATE, WILL VARY WITH SPECIFIC UNIT TYPE, AND MAY VARY WITH ACTUAL CONSTRUCTION. ADDITIONALLY, MEASUREMENTS OF ROOMS SET FORTH ON ANY FLOOR PLAN ARE NOMINAL AND GENERALLY TAKEN AT THE GREATEST POINTS OF EACH GIVEN ROOM (AS IF THE ROOM WERE A PERFECT RECTANGLE), WITHOUT REGARD FOR ANY CUTOUTS. UNIT ORIENTATION AND WINDOWS (INCLUDING NUMBER, SIZE, ORIENTATION AND ANY WARY.)

THE DEVELOPER EXPRESSLY RESERVES THE RIGHT TO MAKE MODIFICATIONS, REVISIONS, AND CHANGES IT DEEMS DESIRABLE IN ITS SOLE AND ABSOLUTE DISCRETION AND WITHOUT NOTICE.

3 BEDROOMS | 3.5 BATHS + DEN

AC AREA: 2,378 S.F.