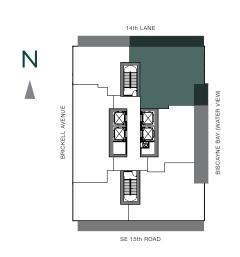

TOTAL: 3,123 S.F.

THESE DRAWINGS ARE CONCEPTUAL ONLY AND ARE FOR THE CONVENIENCE OF REFERENCE. THEY SHOULD NOT BE RELIED UPON AS REPRESENTATIONS, EXPRESS OR IMPLIED, OF THE FINAL DETAIL OF THE RESIDENCES. UNITS SHOWN ARE EXAMPLES OF UNIT TYPES AND MAY NOT DEPICT ACTUAL UNITS, STATED SQUARE FOOTAGES ARE RANGES FOR A PARTICULAR UNIT TYPE ANDARE MEASURED TO THE EXTERIOR BOUNDARIES OF THE EXTERIOR WALLS AND THE CENTERLINE OF INTERIOR DEMISSING WALLS AND IN FACT VARY FROM THE AREA THAT WOULD BE DETERMINED BY USING THE DESCRIPTION AND DEFINITION OF THE "UNIT' SET FORTH IN THE DECLARATION (WHICH GENERALLY ONLY INCLUDES THE INTERIOR AIRSPACE BETWEEN THE PERIMETER WALLS AND EXCLUDES INTERIOR STRUCTURAL COMPONENTS). ALL DEPICTIONS OF APPLIANCES, PLUMBING FIXTURES, EQUIPMENT, COUNTERS, SOFFITS, FLOOR COVERINGS AND OTHER MATTERS OF DETAIL ARE CONCEPTUAL ONLY AND ARE NOT NECESSARILY INCLUDED IN EACH UNIT. CONSULT YOUR AGREEMENT AND THE PROSPECTUS FOR THE ITEMS INCLUDED WITH THE UNIT. DIMENSIONS AND SQUARE FOOTAGE ARE APPROXIMATE, WILL VARY WITH SPECIFIC UNIT TYPE, AND MAY VARY WITH ACTUAL CONSTRUCTION. ADDITIONALLY, MEASUREMENTS OF ROOMS SET FORTH ON ANY FLOOR PLAN ARE NOMINAL AND GENERALLY TAKEN AT THE GREATEST POINTS OF EACH GIVEN ROOM (AS IF THE ROOM WERE A PERFECT RECTANGLE), WITHOUT REGARD FOR ANY CUTOUTS. UNIT ORIENTATION AND WINDOWS (INCLUDING NUMBER, SIZE, ORIENTATION AND ANY WARY.)

THE DEVELOPER EXPRESSLY RESERVES THE RIGHT TO MAKE MODIFICATIONS, REVISIONS, AND CHANGES IT DEEMS DESIRABLE IN ITS SOLE AND ABSOLUTE DISCRETION AND WITHOUT NOTICE.

3 BEDROOMS | 3.5 BATHS + DEN

AC AREA: 2,378 S.F.