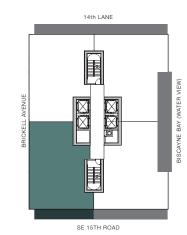

TOTAL: 1,098 S.F.

2 BEDROOMS | 2 BATHS

AC AREA: 1,288 S.F.

TERRACE: 355 S.F.

TOTAL: 1,643 S.F.

SE 15th ROAD

1 BEDROOM | 1.5 BATHS

AC AREA: 916 S.F.