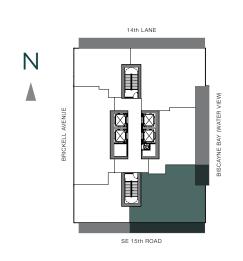

1 BEDROOM | 1.5 BATHS

AC AREA: 896 S.F.

TERRACE: 281 S.F.

TOTAL: 1,177 S.F.













2 BEDROOMS | 2.5 BATHS

AC AREA: 1,262 S.F.

TERRACE 1: 253 S.F.

TERRACE 2: 95 S.F.

TOTAL: 1,610 S.F.











1 BEDROOM | 1.5 BATHS

AC AREA: 898 S.F.

TERRACE: 206 S.F.

TOTAL: 1,104 S.F.









2 BEDROOM | 2 BATHS

AC AREA: 1,298 S.F.

TERRACE: 355 S.F.

TOTAL: 1,653 S.F.













1 BEDROOM | 1.5 BATHS

AC AREA: 916 S.F.

TERRACE: 206 S.F.

TOTAL: 1,122 S.F.













2 BEDROOMS | 2.5 BATHS

AC AREA: 1,418 S.F.

TERRACE 1: 253 S.F.

TERRACE 2: 100 S.F.

TOTAL: 1,771 S.F.











1 BEDROOM | 1.5 BATHS

AC AREA: 896 S.F.

TERRACE: 281 S.F.

TOTAL: 1,177 S.F.













2 BEDROOMS | 2.5 BATHS

AC AREA: 1,262 S.F.

TERRACE 1: 253 S.F.

TERRACE 2: 95 S.F.

TOTAL: 1,610 S.F.











1 BEDROOM | 1.5 BATHS

AC AREA: 898 S.F.

TERRACE: 206 S.F.

TOTAL: 1,104 S.F.









2 BEDROOMS | 2 BATHS

AC AREA: 1,298 S.F.

TERRACE: 355 S.F.

TOTAL: 1,653 S.F.















1 BEDROOM | 1.5 BATHS

AC AREA: 916 S.F.

TERRACE: 206 S.F.

TOTAL: 1,122 S.F.













2 BEDROOMS | 2.5 BATHS

AC AREA: 1,418 S.F.

TERRACE 1: 253 S.F.

TERRACE 2: 100 S.F.

TOTAL: 1,771 S.F.











1 BEDROOM | 1.5 BATHS

AC AREA: 896 S.F.

TERRACE: 281 S.F.

TOTAL: 1,177 S.F.













2 BEDROOMS | 2.5 BATHS

AC AREA: 1,262 S.F.

TERRACE 1: 253 S.F.

TERRACE 2: 95 S.F.

TOTAL: 1,610 S.F.











1 BEDROOM | 1.5 BATHS

AC AREA: 898 S.F.

TERRACE: 204 S.F.

TOTAL: 1,102 S.F.









2 BEDROOMS | 2 BATHS

AC AREA: 1,296 S.F.

TERRACE: 355 S.F.

TOTAL: 1,651 S.F.













1 BEDROOM |