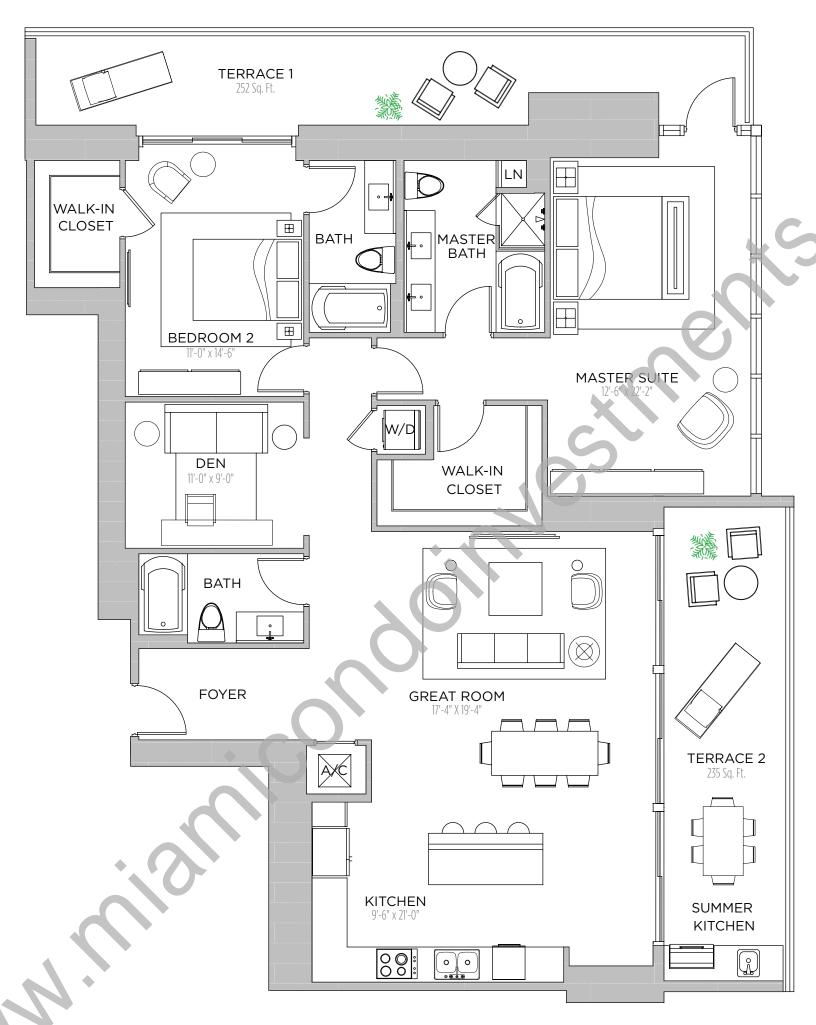

1 BEDROOMS | 2.5 BATHS | DEN

AC AREA: 1,418 S.F.

TERRACE: 566 S.F.

TOTAL: 1,984 S.F.

1 BEDROOM | 1.5 BATHS

AC AREA: 896 S.F.

TERRACE: 615 S.F.

TOTAL: 1,511 S.F.

1 BEDROOMS | 1.5 BATHS | DEN

AC AREA: 1,262 S.F.

TERRACE 1: 564 S.F.

TOTAL: 1,826 S.F.

1 BEDROOM | 1.5 BATH

AC AREA: 784 S.F.

TERRACE: 308 S.F.

TOTAL: 1092 S.F.

2 BEDROOM | 2 BATHS

AC AREA: 1,012 S.F.

TERRACE: 314 S.F.

TOTAL: 1,326 S.F.

1 BEDROOM | 1.5 BATH

AC AREA: 800 S.F.

TERRACE: 248 S.F.

TOTAL: 1,048 S.F.

2 BEDROOMS | 2.5 BATHS

AC AREA: 1,418 S.F.

TERRACE 1: 253 S.F.

TERRACE 2: 100 S.F.

TOTAL: 1,771 S.F.

1 BEDROOM | 1.5 BATHS

AC AREA: 896 S.F.

TERRACE: 281 S.F.