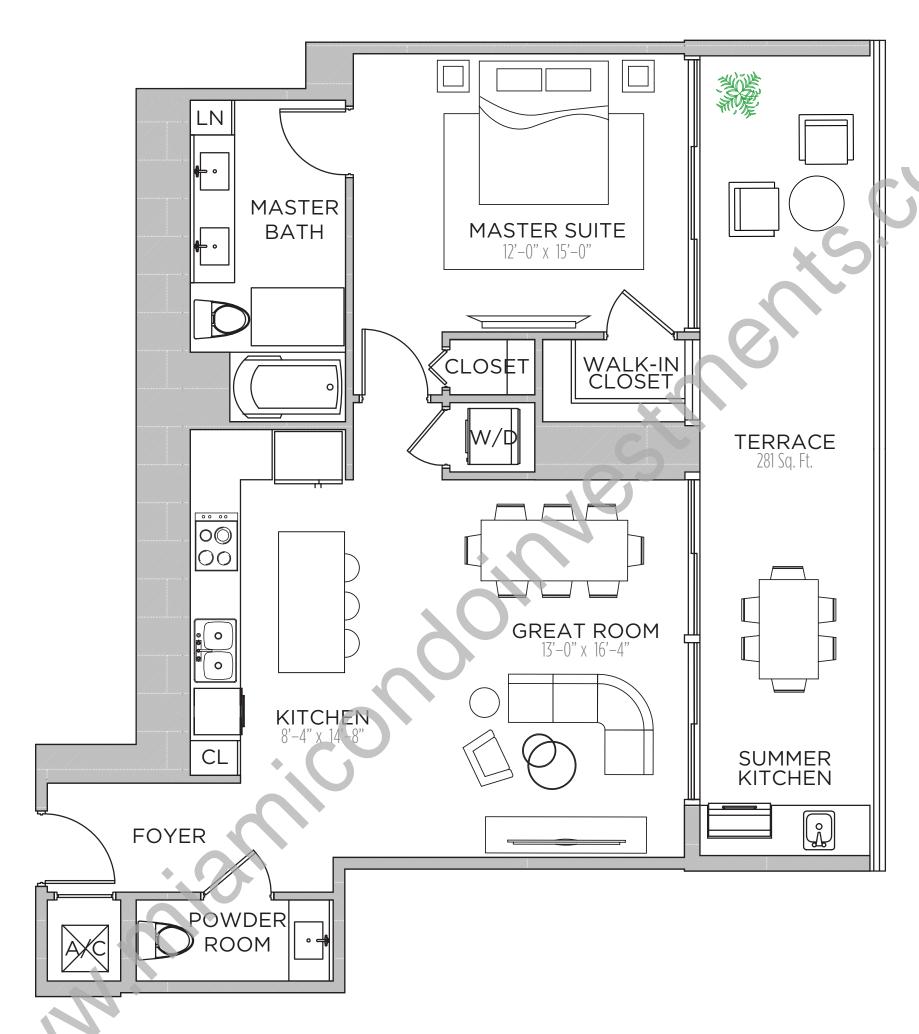

2 BEDROOMS | 2.5 BATHS

AC AREA: 1,418 S.F.

TERRACE 1: 253 S.F.

TERRACE 2: 100 S.F.

TOTAL: 1,771 S.F.

1 BEDROOM | 1.5 BATHS

AC AREA: 896 S.F.

TERRACE: 281 S.F.