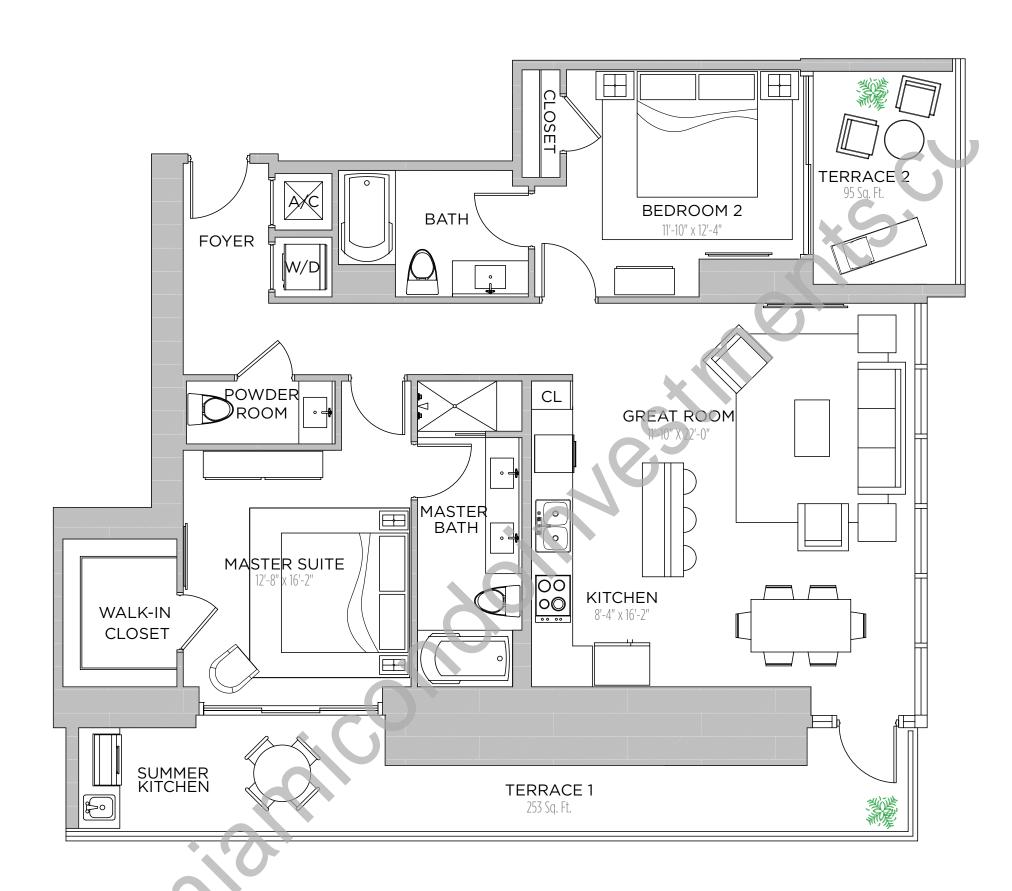

TERRACE: 170 S.F.

TOTAL: 974 S.F.

2 BEDROOM | 2 BATHS

AC AREA: 1,056 S.F.

TERRACE: 355 S.F.

TOTAL: 1,411 S.F.

1 BEDROOM | 1.5 BATH

AC AREA: 818 S.F.