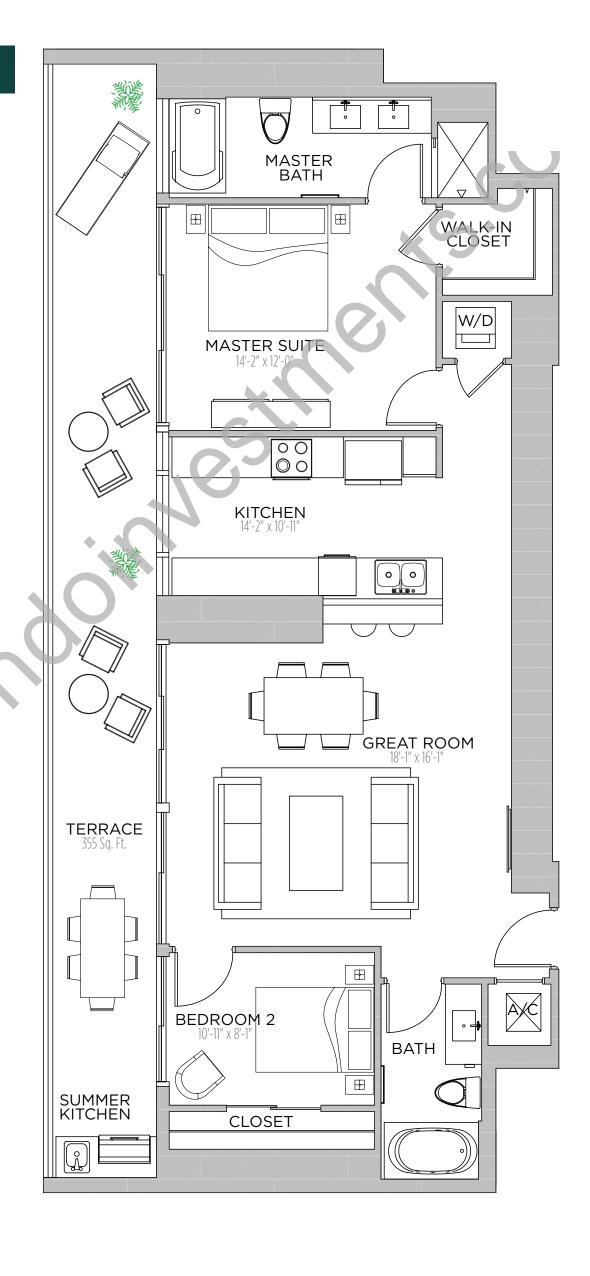

1 BEDROOMS | 2.5 BATHS | DEN

AC AREA: 1,418 S.F.

TERRACE: 566 S.F.

TOTAL: 1,984 S.F.

1 BEDROOM | 1.5 BATHS

AC AREA: 896 S.F.

TERRACE: 615 S.F.

TOTAL: 1,511 S.F.