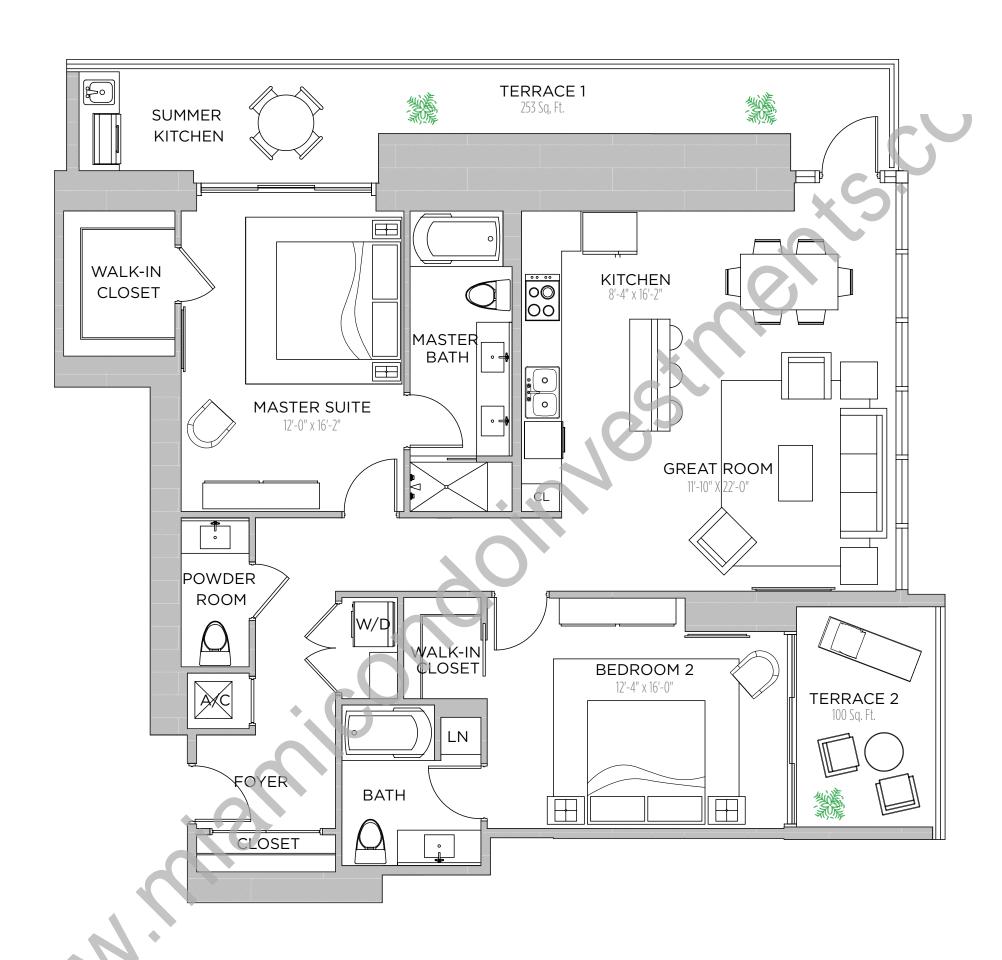

N

2 BEDROOMS | 2.5 BATHS

AC AREA: 1,502 S.F.

TERRACE 1: 170 S.F.

TOTAL: 1,672 S.F.

2 BEDROOMS | 3 BATHS + DEN

AC AREA: 1,798 S.F.

TERRACE 1: 252 S.F.

TOTAL: 2,289 S.F.

2 BEDROOMS | 2.5 BATHS

AC AREA: 1,292 S.F.

TERRACE 1: 146 S.F.

TOTAL: 1,438 S.F.

Ν

2 BEDROOMS | 2.5 BATHS

AC AREA: 1,286 S.F.

TERRACE: 396 S.F.

TOTAL: 2,511 S.F.

2 BEDROOMS | 2.5 BATHS

AC AREA: 1,554 S.F.

TERRACE 1: 471 S.F.

TOTAL: 2,025 S.F.

N

3 BEDROOMS | 3.5 BATHS