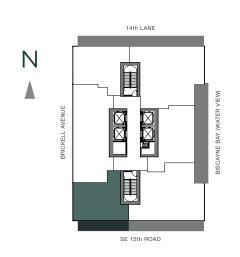

TOTAL: 3,123 S.F.

THESE DRAWINGS ARE CONCEPTUAL ONLY AND ARE FOR THE CONVENIENCE OF REFERENCE. THEY SHOULD NOT BE RELIED UPON AS REPRESENTATIONS, EXPRESS OR IMPLIED, OF THE FINAL DETAIL OF THE RESIDENCES. UNITS SHOWN ARE EXAMPLES OF UNIT TYPES AND MAY NOT DEPICT ACTUAL UNITS, STATED SQUARE FOOTAGES ARE RANGES FOR A PARTICULAR UNIT TYPE ANDARE MEASURED TO THE EXTERIOR BOUNDARIES OF THE EXTERIOR WALLS AND THE CENTERLINE OF INTERIOR DEMISSING WALLS AND IN FACT VARY FROM THE AREA THAT WOULD BE DETERMINED BY USING THE DESCRIPTION AND DEFINITION OF THE "UNIT' SET FORTH IN THE DECLARATION (WHICH GENERALLY ONLY INCLUDES THE INTERIOR AIRSPACE BETWEEN THE PERIMETER WALLS AND EXCLUDES INTERIOR STRUCTURAL COMPONENTS). ALL DEPICTIONS OF APPLIANCES, PLUMBING FIXTURES, EQUIPMENT, COUNTERS, SOFFITS, FLOOR COVERINGS AND OTHER MATTERS OF DETAIL ARE CONCEPTUAL ONLY AND ARE NOT NECESSARILY INCLUDED IN EACH UNIT. CONSULT YOUR AGREEMENT AND THE PROSPECTUS FOR THE ITEMS INCLUDED WITH THE UNIT. DIMENSIONS AND SQUARE FOOTAGE ARE APPROXIMATE, WILL VARY WITH SPECIFIC UNIT TYPE, AND MAY VARY WITH ACTUAL CONSTRUCTION. ADDITIONALLY, MEASUREMENTS OF ROOMS SET FORTH ON ANY FLOOR PLAN ARE NOMINAL AND GENERALLY TAKEN AT THE GREATEST POINTS OF EACH GIVEN ROOM (AS IF THE ROOM WERE A PERFECT RECTANGLE), WITHOUT REGARD FOR ANY CUTOUTS. UNIT ORIENTATION AND WINDOWS (INCLUDING NUMBER, SIZE, ORIENTATION AND ANY WARY.)

THE DEVELOPER EXPRESSLY RESERVES THE RIGHT TO MAKE MODIFICATIONS, REVISIONS, AND CHANGES IT DEEMS DESIRABLE IN ITS SOLE AND ABSOLUTE DISCRETION AND WITHOUT NOTICE.

3 BEDROOMS | 3.5 BATHS + DEN

AC AREA: 2,378 S.F.