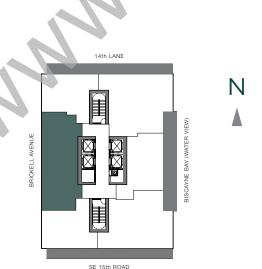

TOTAL: 1,098 S.F.

2 BEDROOMS | 2 BATHS

AC AREA: 1,288 S.F.

TERRACE: 355 S.F.

TOTAL: 1,643 S.F.

SE 15th ROAD

1 BEDROOM | 1.5 BATHS

AC AREA: 916 S.F.