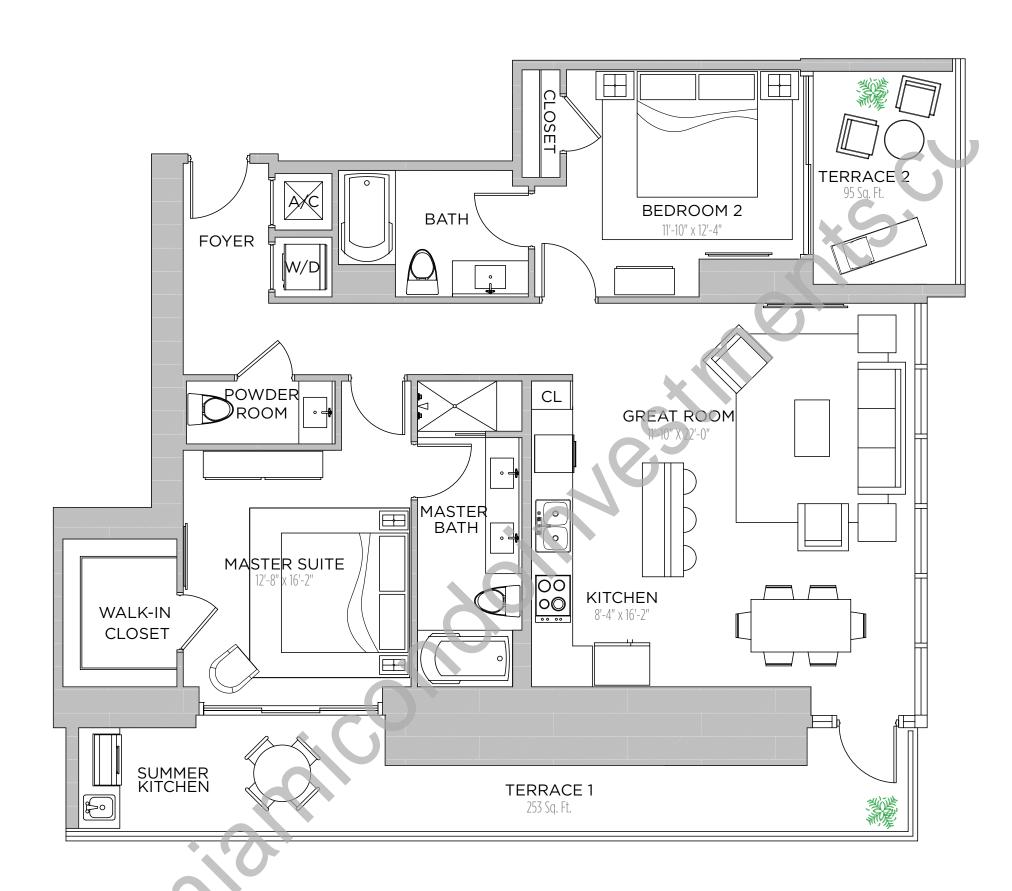

2 BEDROOMS | 2.5 BATHS

AC AREA: 1,418 S.F.

TERRACE 1: 253 S.F.

TERRACE 2: 100 S.F.

TOTAL: 1,771 S.F.

1 BEDROOM | 1.5 BATHS

AC AREA: 896 S.F.

TERRACE: 281 S.F.

TOTAL: 1,177 S.F.

2 BEDROOMS | 2.5 BATHS

AC AREA: 1,262 S.F.

TERRACE 1: 253 S.F.

TERRACE 2: 95 S.F.

TOTAL: 1,610 S.F.

1 BEDROOM | 1.5 BATH

AC AREA: 804 S.F.