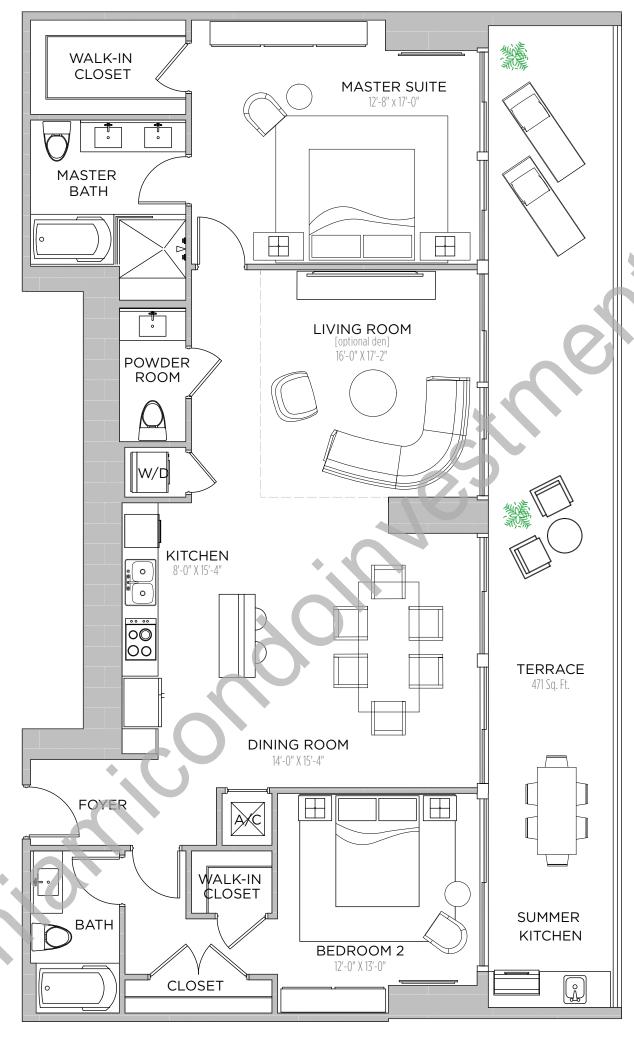

1 BEDROOMS | 2.5 BATHS | DEN

AC AREA: 1,418 S.F.

TERRACE: 566 S.F.

TOTAL: 1,984 S.F.

1 BEDROOM | 1.5 BATHS

AC AREA: 896 S.F.

TERRACE: 615 S.F.

TOTAL: 1,511 S.F.