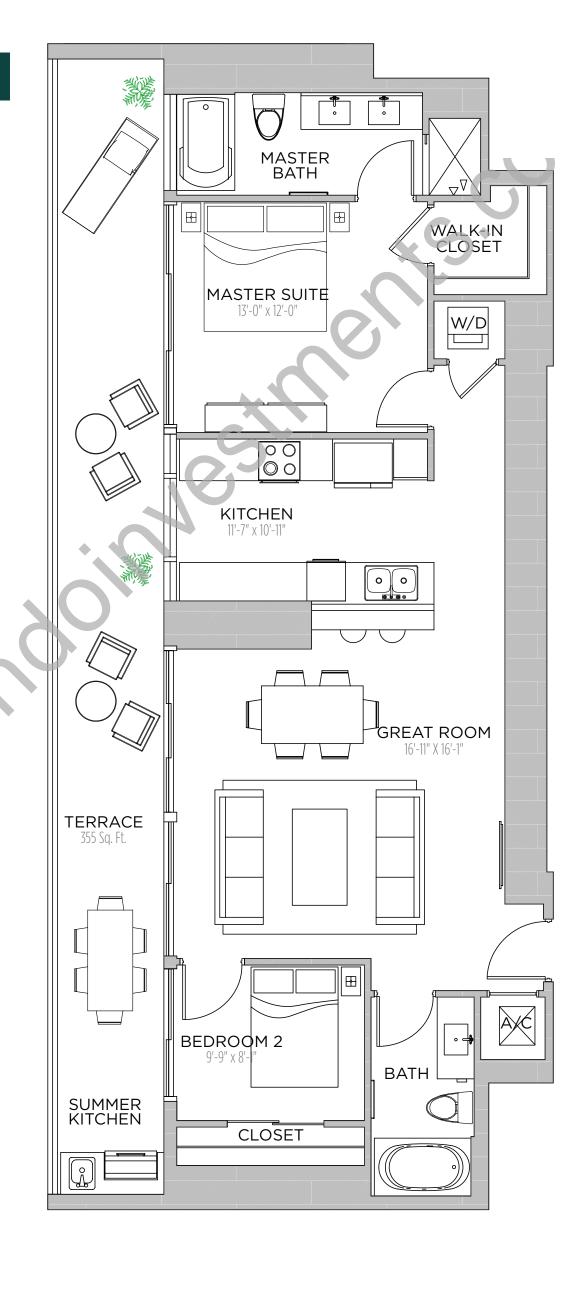

TERRACE: 170 S.F.

TOTAL: 974 S.F.

2 BEDROOM | 2 BATHS

AC AREA: 1,056 S.F.

TERRACE: 355 S.F.

TOTAL: 1,411 S.F.

1 BEDROOM | 1.5 BATH

AC AREA: 818 S.F.