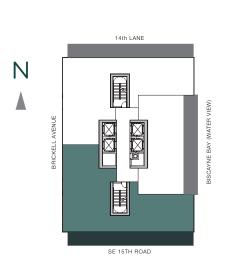

ERRACE: 396 S.F.

TOTAL: 2,511 S.F.











2 BEDROOMS | 2.5 BATHS

AC AREA: 1,554 S.F.

TERRACE 1: 471 S.F.

TOTAL: 2,025 S.F.



N









3 BEDROOMS | 3.5 BATHS

AC AREA: 2,122 S.F.

TERRACE: 396 S.F.

TOTAL: 2,518 S.F.











2 BEDROOMS | 2.5 BATHS | DEN

AC AREA: 2,038 S.F.

TERRACE: 388 S.F.

TOTAL: 2,426 S.F.











2 BEDROOMS | 2.5 BATHS

AC AREA: 1,554 S.F.

TERRACE 1: 471 S.F.

TOTAL: 2,025 S.F.









2 BEDROOMS | 2.5 BATHS | DEN

AC AREA: 2,045 S.F.

TERRACE: 388 S.F.

TOTAL: 2,433 S.F.











2 BEDROOMS | 2.5 BATHS

AC AREA: 1,958 S.F.

TERRACE: 378 S.F.

TOTAL: 2,336 S.F.











2 BEDROOMS | 2.5 BATHS

AC AREA: 1,554 S.F.

TERRACE 1: 471 S.F.

TOTAL: 2,025 S.F.











2 BEDROOMS | 2.5 BATHS

AC AREA: 1,966 S.F.

TERRACE: 378 S.F.

TOTAL: 2,344 S.F.











4 BEDROOMS | 4.5 BATHS + OFFICE

AC AREA: 2,686 S.F.

TERRACE 1: 368 S.F.

TERRACE 2: 235 S.F.

TOTAL: 3,289 S.F.











4 BEDROOMS | 4.5 BATHS + OFFICE

AC AREA: 2,694 S.F.

TERRACE 1: 368 S.F.

TERRACE 2: 235 S.F.

TOTAL: 3,297 S.F.









4 BEDROOMS | 4.5 BATHS + OFFICE

AC AREA: 2,600 S.F.

TERRACE 1: 358 S.F.

TERRACE 2: 235 S.F.

TOTAL: 3,193 S.F.











4 BEDROOMS | 4.5 BATHS + OFFICE

AC AREA: 2,610 S.F.

TERRACE 1: 358 S.F.

TERRACE 2: 235 S.F.

TOTAL: 3,203 S.F.













3 BEDROOMS | 4.5 BATHS + DEN

AC AREA: 2,530 S.F.

TERRACE 1: 350 S.F.

TERRACE 2: 235 S.F.

TOTAL: 3,115 S.F.











3 BEDROOMS | 4.5 BATHS + DEN

AC AREA: 2,538 S.F.

TERRACE 1: 350 S.F.

TERRACE 2: 235 S.F.

TOTAL: 3,123 S.F.





THESE DRAWINGS ARE CONCEPTUAL ONLY AND ARE FOR THE C