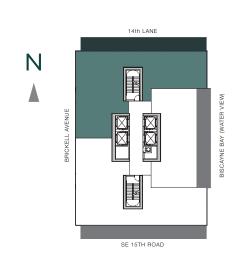

TOTAL: 3,123 S.F.

THESE DRAWINGS ARE CONCEPTUAL ONLY AND ARE FOR THE CONVENIENCE OF REFERENCE. THEY SHOULD NOT BE RELIED UPON AS REPRESENTATIONS, EXPRESS OR IMPLIED, OF THE FINAL DETAIL OF THE RESIDENCES. UNITS SHOWN ARE EXAMPLES OF UNIT TYPES AND MAY NOT DEPICT ACTUAL UNITS, STATED SQUARE FOOTAGES ARE RANGES FOR A PARTICULAR UNIT TYPE ANDARE MEASURED TO THE EXTERIOR BOUNDARIES OF THE EXTERIOR WALLS AND THE CENTERLINE OF INTERIOR DEMISSING WALLS AND IN FACT VARY FROM THE AREA THAT WOULD BE DETERMINED BY USING THE DESCRIPTION AND DEFINITION OF THE "UNIT' SET FORTH IN THE DECLARATION (WHICH GENERALLY ONLY INCLUDES THE INTERIOR AIRSPACE BETWEEN THE PERIMETER WALLS AND EXCLUDES INTERIOR STRUCTURAL COMPONENTS). ALL DEPICTIONS OF APPLIANCES, PLUMBING FIXTURES, EQUIPMENT, COUNTERS, SOFFITS, FLOOR COVERINGS AND OTHER MATTERS OF DETAIL ARE CONCEPTUAL ONLY AND ARE NOT NECESSARILY INCLUDED IN EACH UNIT. CONSULT YOUR AGREEMENT AND THE PROSPECTUS FOR THE ITEMS INCLUDED WITH THE UNIT. DIMENSIONS AND SQUARE FOOTAGE ARE APPROXIMATE, WILL VARY WITH SPECIFIC UNIT TYPE, AND MAY VARY WITH ACTUAL CONSTRUCTION. ADDITIONALLY, MEASUREMENTS OF ROOMS SET FORTH ON ANY FLOOR PLAN ARE NOMINAL AND GENERALLY TAKEN AT THE GREATEST POINTS OF EACH GIVEN ROOM (AS IF THE ROOM WERE A PERFECT RECTANGLE), WITHOUT REGARD FOR ANY CUTOUTS. UNIT ORIENTATION AND WINDOWS (INCLUDING NUMBER, SIZE, ORIENTATION AND ANY WARY.)