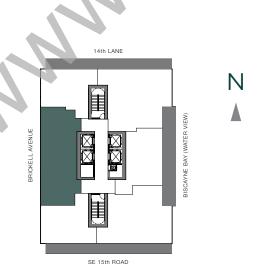

TOTAL: 1,098 S.F.

2 BEDROOMS | 2 BATHS

AC AREA: 1,288 S.F.

TERRACE: 355 S.F.

TOTAL: 1,643 S.F.

SE 15th ROAD

1 BEDROOM | 1.5 BATHS

AC AREA: 916 S.F.