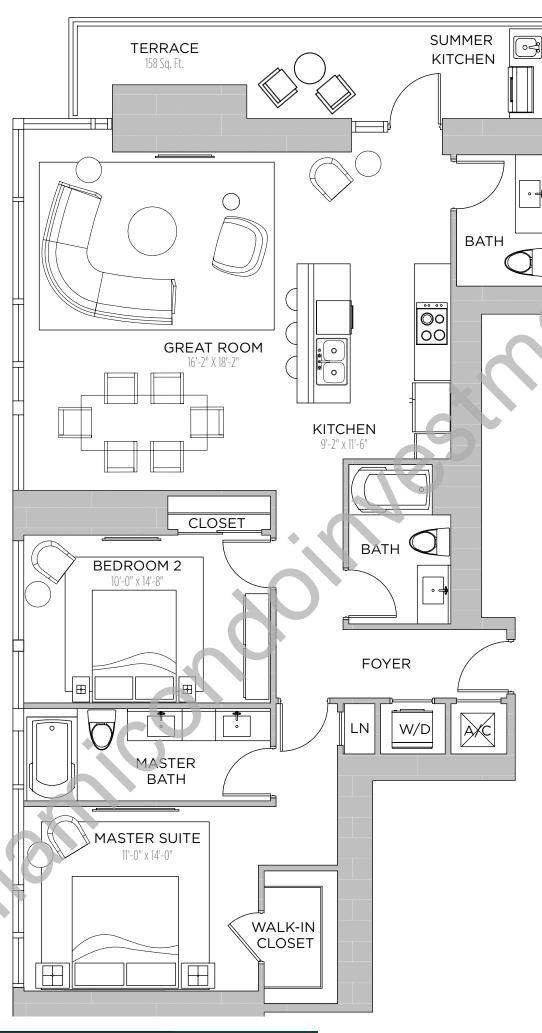

TERRACE 2: 235 S.F.

2 BEDROOMS | 3 BATHS + DEN

AC AREA: 1,802 S.F.

TERRACE 1: 252 S.F.

TERRACE 2: 235 S.F.

2 BEDROOMS | 2.5 BATHS

AC AREA: 1,408 S.F.

TERRACE 1: 158 S.F.

TOTAL: 1,566 S.F.

2 BEDROOMS | 2.5 BATHS

AC AREA: 1,402 S.F.

TERRACE 1: 158 S.F.

TOTAL: 1,560 S.F.

2 BEDROOMS | 3 BATHS + DEN

AC AREA: 1,798 S.F.

TERRACE 1: 252 S.F.