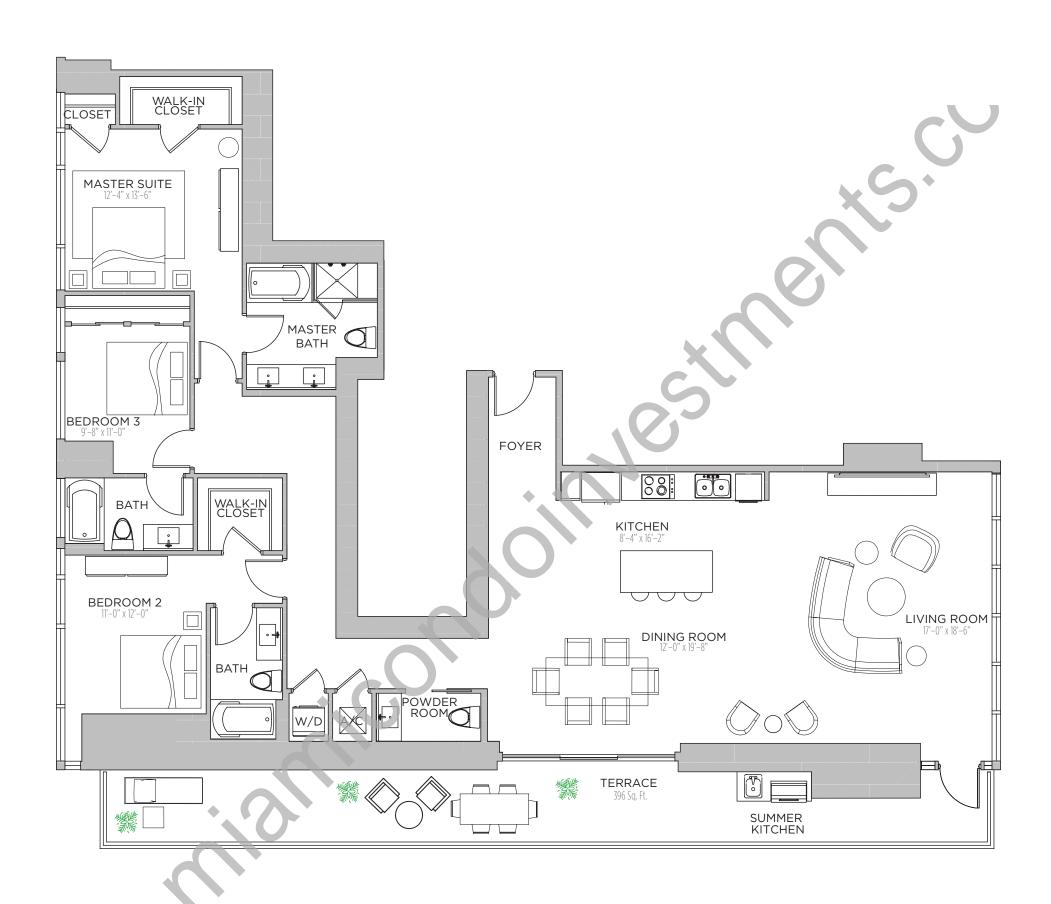

2,285 S.F.











2 BEDROOMS | 3 BATHS + DEN

AC AREA: 1,802 S.F.

TERRACE 1: 252 S.F.

TERRACE 2: 235 S.F.

TOTAL: 2,289 S.F.









2 BEDROOMS | 2.5 BATHS

AC AREA: 1,292 S.F.

TERRACE 1: 146 S.F.

TOTAL: 1,438 S.F.



Ν







2 BEDROOMS | 2.5 BATHS

AC AREA: 1,286 S.F.

TERRACE 1: 146 S.F.

TOTAL: 1,432 S.F.











3 BEDROOMS | 3.5 BATHS

AC AREA: 2,190 S.F.

TERRACE: 404 S.F.

TOTAL: 2,594 S.F.











2 BEDROOMS | 2.5 BATHS

AC AREA: 1,554 S.F.

TERRACE 1: 471 S.F.

TOTAL: 2,025 S.F.









3 BEDROOMS | 3.5 BATHS

AC AREA: 2,196 S.F.

TERRACE: 404 S.F.

TOTAL: 2,600 S.F.











3 BEDROOMS | 3.5 BATHS

AC AREA: 2,115 S.F.

TERRACE: 396 S.F.

TOTAL: 2,511 S.F.











2 BEDROOMS | 2.5 BATHS

AC AREA: 1,554 S.F.

TERRACE 1: 471 S.F.

TOTAL: 2,025 S.F.



N









3 BEDROOMS | 3.5 BATHS

AC AREA: 2,122 S.F.

TERRACE: 396 S.F.

TOTAL: 2,518 S.F.











2 BEDROOMS | 2.5 BATHS | DEN

AC AREA: 2,038 S.F.

TERRACE: 388 S.F.

TOTAL: 2,426 S.F.











2 BEDROOMS | 2.5 BATHS

AC AREA: 1,554 S.F.

TERRACE 1: 471 S.F.

TOTAL: 2,025 S.F.









2 BEDROOMS | 2.5 BATHS | DEN

AC AREA: 2,045 S.F.

TERRACE: 388 S.F.

TOTAL: 2,433 S.F.











2 BEDROOMS | 2.5 BATHS

AC AREA: 1,958 S.F.

TERRACE: 378 S.F.

TOTAL: 2,336 S.F.











2 BEDROOMS | 2.5 BATHS

AC AREA: 1,554 S.F.

TERRACE 1: 471 S.F.

TOTAL: 2,025 S.F.











2 BEDROOMS | 2.5 BATHS

AC AREA: 1,966 S.F.

TERRACE: 378 S.F.

TOTAL: 2,344 S.F.











4 BEDROOMS | 4.5 BATHS + OFFICE

AC AREA: 2,686 S.F.

TERRACE 1: 368 S.F.

TERRACE 2: 235 S.F.

TOTAL: 3,289 S.F.











4 BEDROO