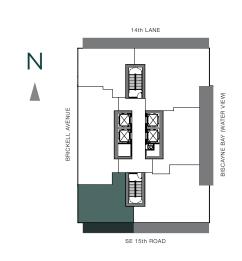

TERRACE: 170 S.F.

TOTAL: 974 S.F.

2 BEDROOM | 2 BATHS

AC AREA: 1,056 S.F.

TERRACE: 355 S.F.

TOTAL: 1,411 S.F.

1 BEDROOM | 1.5 BATH

AC AREA: 818 S.F.