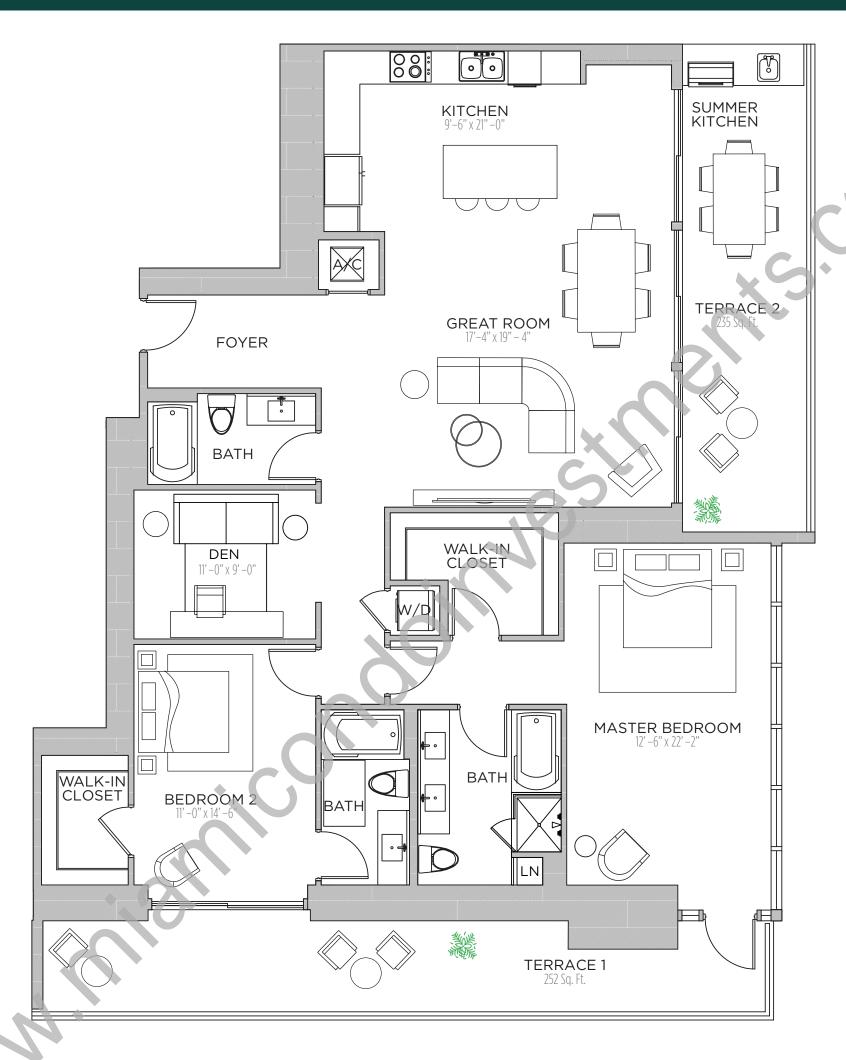

1 BEDROOM | 1.5 BATHS

AC AREA: 908 S.F.

TERRACE: 204 S.F.

TOTAL: 1,112 S.F.

2 BEDROOMS | 3 BATHS + DEN

AC AREA: 1,798 S.F.

TERRACE 1: 252 S.F.

TERRACE 2: 235 S.F.

2 BEDROOMS | 3 BATHS + DEN

AC AREA: 1,802 S.F.

TERRACE 1: 252 S.F.

TERRACE 2: 235 S.F.

2 BEDROOMS | 2.5 BATHS

AC AREA: 1,682 S.F.

TERRACE 1: 200 S.F.

TERRACE 2: 90 S.F.

TOTAL: 3,123 S.F.

THESE DRAWINGS ARE CONCEPTUAL ONLY AND ARE FOR THE CONVENIENCE OF REFERENCE. THEY SHOULD NOT BE RELIED UPON AS REPRESENTATIONS, EXPRESS OR IMPLIED, OF THE FINAL DETAIL OF THE RESIDENCES. UNITS SHOWN ARE EXAMPLES OF UNIT TYPES AND MAY NOT DEPICT ACTUAL UNITS, STATED SQUARE FOOTAGES ARE RANGES FOR A PARTICULAR UNIT TYPE ANDARE MEASURED TO THE EXTERIOR BOUNDARIES OF THE EXTERIOR WALLS AND THE CENTERLINE OF INTERIOR DEMISSING WALLS AND IN FACT VARY FROM THE AREA THAT WOULD BE DETERMINED BY USING THE DESCRIPTION AND DEFINITION OF THE "UNIT' SET FORTH IN THE DECLARATION (WHICH GENERALLY ONLY INCLUDES THE INTERIOR AIRSPACE BETWEEN THE PERIMETER WALLS AND EXCLUDES INTERIOR STRUCTURAL COMPONENTS). ALL DEPICTIONS OF APPLIANCES, PLUMBING FIXTURES, EQUIPMENT, COUNTERS, SOFFITS, FLOOR COVERINGS AND OTHER MATTERS OF DETAIL ARE CONCEPTUAL ONLY AND ARE NOT NECESSARILY INCLUDED IN EACH UNIT. CONSULT YOUR AGREEMENT AND THE PROSPECTUS FOR THE ITEMS INCLUDED WITH THE UNIT. DIMENSIONS AND SQUARE FOOTAGE ARE APPROXIMATE, WILL VARY WITH SPECIFIC UNIT TYPE, AND MAY VARY WITH ACTUAL CONSTRUCTION. ADDITIONALLY, MEASUREMENTS OF ROOMS SET FORTH ON ANY FLOOR PLAN ARE NOMINAL AND GENERALLY TAKEN AT THE GREATEST POINTS OF EACH GIVEN ROOM (AS IF THE ROOM WERE A PERFECT RECTANGLE), WITHOUT REGARD FOR ANY CUTOUTS. UNIT ORIENTATION AND WINDOWS (INCLUDING NUMBER, SIZE, ORIENTATION AND ANY WARY.)

THE DEVELOPER EXPRESSLY RESERVES THE RIGHT TO MAKE MODIFICATIONS, REVISIONS, AND CHANGES IT DEEMS DESIRABLE IN ITS SOLE AND ABSOLUTE DISCRETION AND WITHOUT NOTICE.

3 BEDROOMS | 3.5 BATHS + DEN

AC AREA: 2,378 S.F.