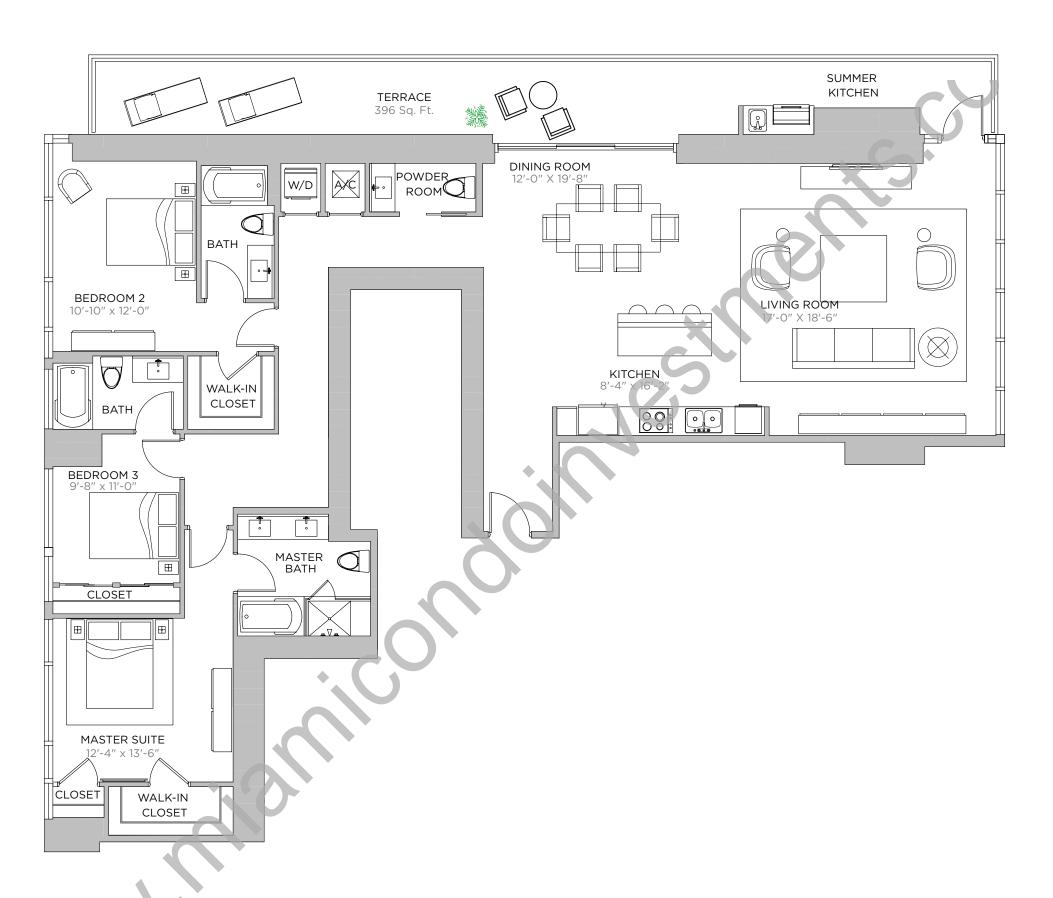

2 BEDROOMS | 2.5 BATHS

AC AREA: 1,418 S.F.

TERRACE 1: 253 S.F.

TERRACE 2: 100 S.F.

TOTAL: 1,771 S.F.

1 BEDROOM | 1.5 BATHS

AC AREA: 896 S.F.

TERRACE: 281 S.F.

TOTAL: 1,177 S.F.

2 BEDROOMS | 2.5 BATHS

AC AREA: 1,262 S.F.

TERRACE 1: 253 S.F.

TERRACE 2: 95 S.F.

TOTAL: 1,610 S.F.

1 BEDROOM | 1.5 BATH

AC AREA: 804 S.F.