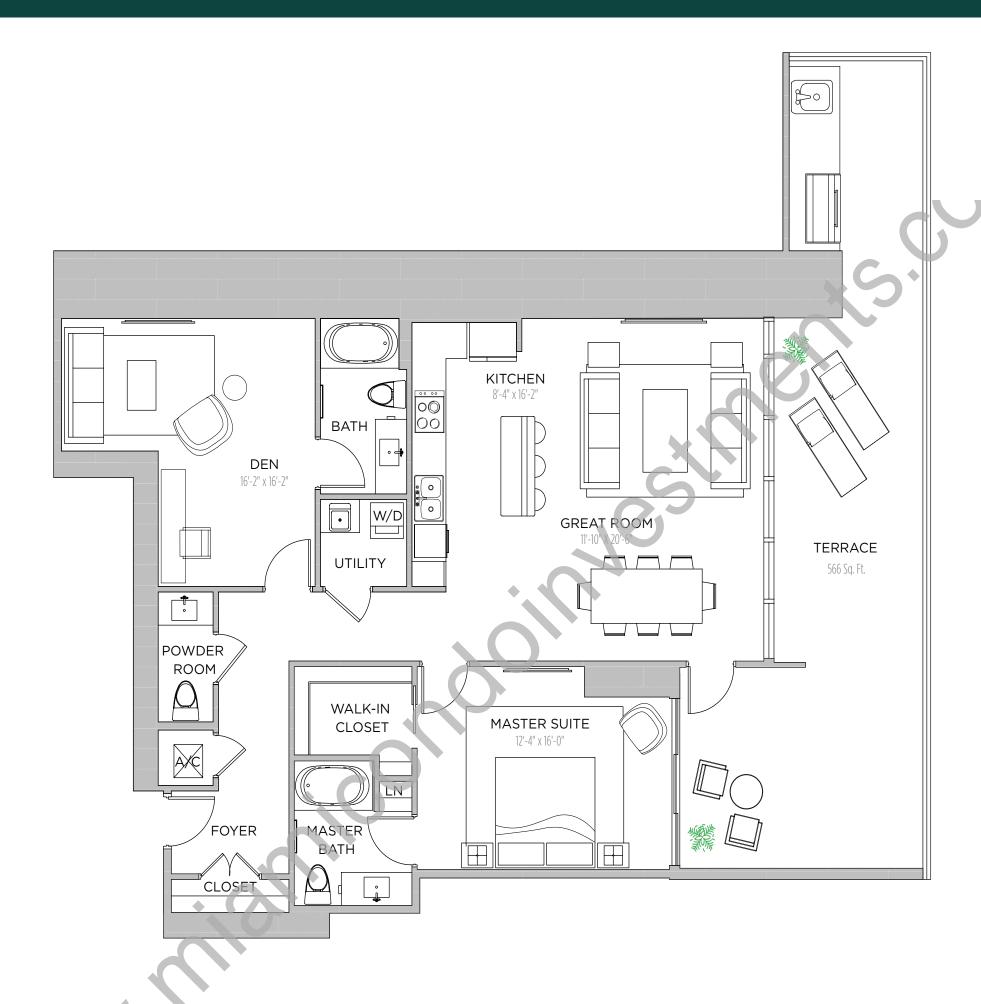

1 BEDROOMS | 2.5 BATHS | DEN

AC AREA: 1,418 S.F.

TERRACE: 566 S.F.

TOTAL: 1,984 S.F.

1 BEDROOM | 1.5 BATHS

AC AREA: 896 S.F.

TERRACE: 615 S.F.

TOTAL: 1,511 S.F.