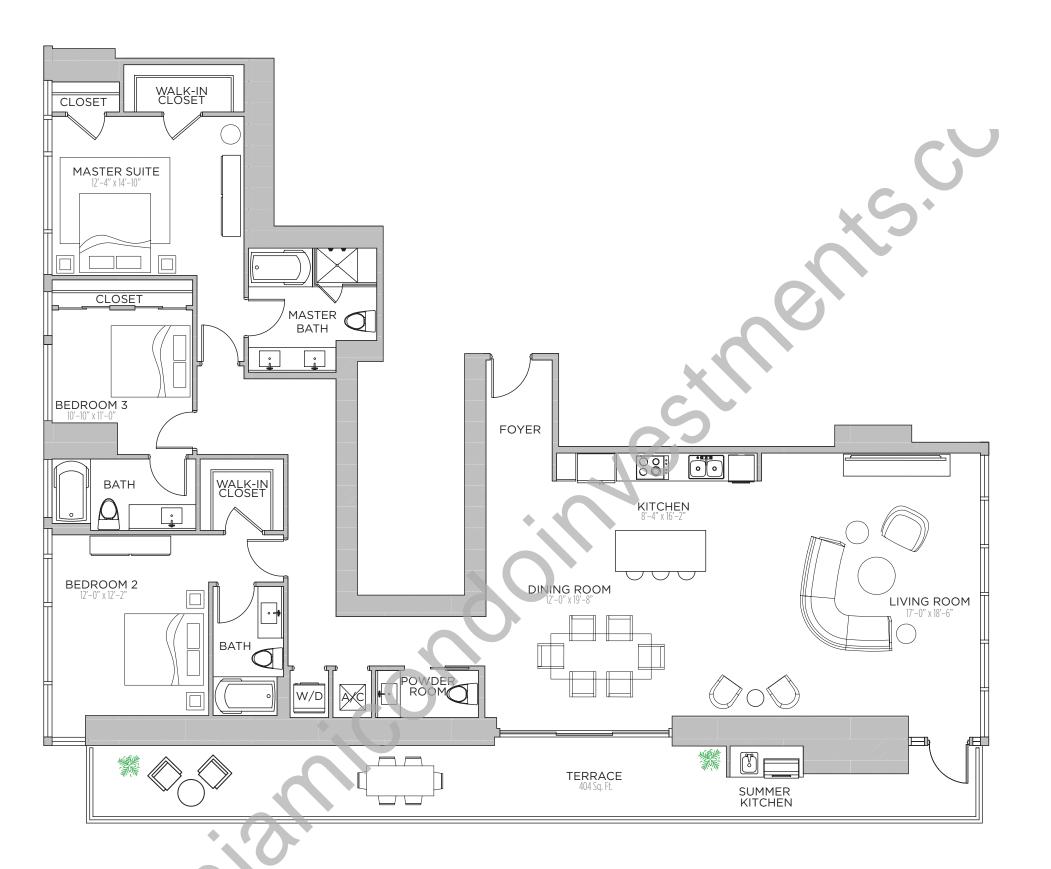

2 BEDROOMS | 2.5 BATHS

AC AREA: 1,418 S.F.

TERRACE 1: 253 S.F.

TERRACE 2: 100 S.F.

TOTAL: 1,771 S.F.

1 BEDROOM | 1.5 BATHS

AC AREA: 896 S.F.

TERRACE: 281 S.F.