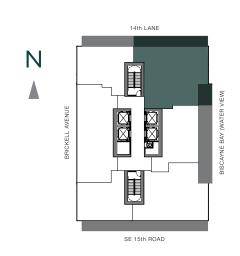

N

2 BEDROOMS | 2.5 BATHS

AC AREA: 1,502 S.F.

TERRACE 1: 170 S.F.

TOTAL: 1,672 S.F.

2 BEDROOMS | 3 BATHS + DEN

AC AREA: 1,798 S.F.

TERRACE 1: 252 S.F.

TOTAL: 2,289 S.F.

2 BEDROOMS | 2.5 BATHS

AC AREA: 1,292 S.F.

TERRACE 1: 146 S.F.

TOTAL: 1,438 S.F.

Ν

2 BEDROOMS | 2.5 BATHS

AC AREA: 1,286 S.F.