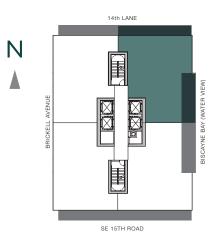

TERRACE 1: 252 S.F.

TERRACE 2: 235 S.F.











2 BEDROOMS | 2.5 BATHS

AC AREA: 1,682 S.F.

TERRACE 1: 200 S.F.

TERRACE 2: 90 S.F.

TOTAL: 1,972 S.F.











2 BEDROOMS | 2.5 BATHS

AC AREA: 1,674 S.F.

TERRACE 1: 200 S.F.

TERRACE 2: 90 S.F.

TOTAL: 1,964 S.F.









2 BEDROOMS | 3 BATHS + DEN

AC AREA: 1,798 S.F.

TERRACE 1: 252 S.F.

TERRACE 2: 235 S.F.









2 BEDROOMS | 3 BATHS + DEN

AC AREA: 1,802 S.F.

TERRACE 1: 252 S.F.

TERRACE 2: 235 S.F.









2 BEDROOMS | 2.5 BATHS

AC AREA: 1,664 S.F.

TERRACE 1: 198 S.F.

TERRACE 2: 88 S.F.

TOTAL: 1,950 S.F.











2 BEDROOMS | 2.5 BATHS

AC AREA: 1,658 S.F.

TERRACE 1: 198 S.F.

TERRACE 2: 88 S.F.

TOTAL: 1,944 S.F.











2 BEDROOMS | 3 BATHS + DEN

AC AREA: 1,798 S.F.

TERRACE 1: 252 S.F.

TERRACE 2: 235 S.F.











2 BEDROOMS | 3 BATHS + DEN

AC AREA: 1,802 S.F.

TERRACE 1: 252 S.F.

TERRACE 2: 235 S.F.









2 BEDROOMS | 2.5 BATHS

AC AREA: 1,646 S.F.

TERRACE 1: 196 S.F.

TERRACE 2: 85 S.F.

TOTAL: 1,927 S.F.











2 BEDROOMS | 2.5 BATHS

AC AREA: 1,640 S.F.

TERRACE 1: 196 S.F.

TERRACE 2: 85 S.F.

TOTAL: 1,921 S.F.











2 BEDROOMS | 3 BATHS + DEN

AC AREA: 1,798 S.F.

TERRACE 1: 252 S.F.

TERRACE 2: 235 S.F.









2 BEDROOMS | 3 BATHS + DEN

AC AREA: 1,802 S.F.

TERRACE 1: 252 S.F.

TERRACE 2: 235 S.F.









2 BEDROOMS | 2.5 BATHS

AC AREA: 1,624 S.F.

TERRACE 1: 192 S.F.

TERRACE 2: 82 S.F.

TOTAL: 1,898 S.F.











2 BEDROOMS | 2.5 BATHS

AC AREA: 1,618 S.F.

TERRACE 1: 192 S.F.

TERRACE 2: 82 S.F.

TOTAL: 1,892 S.F.









2 BEDROOMS | 3 BATHS + DEN

AC AREA