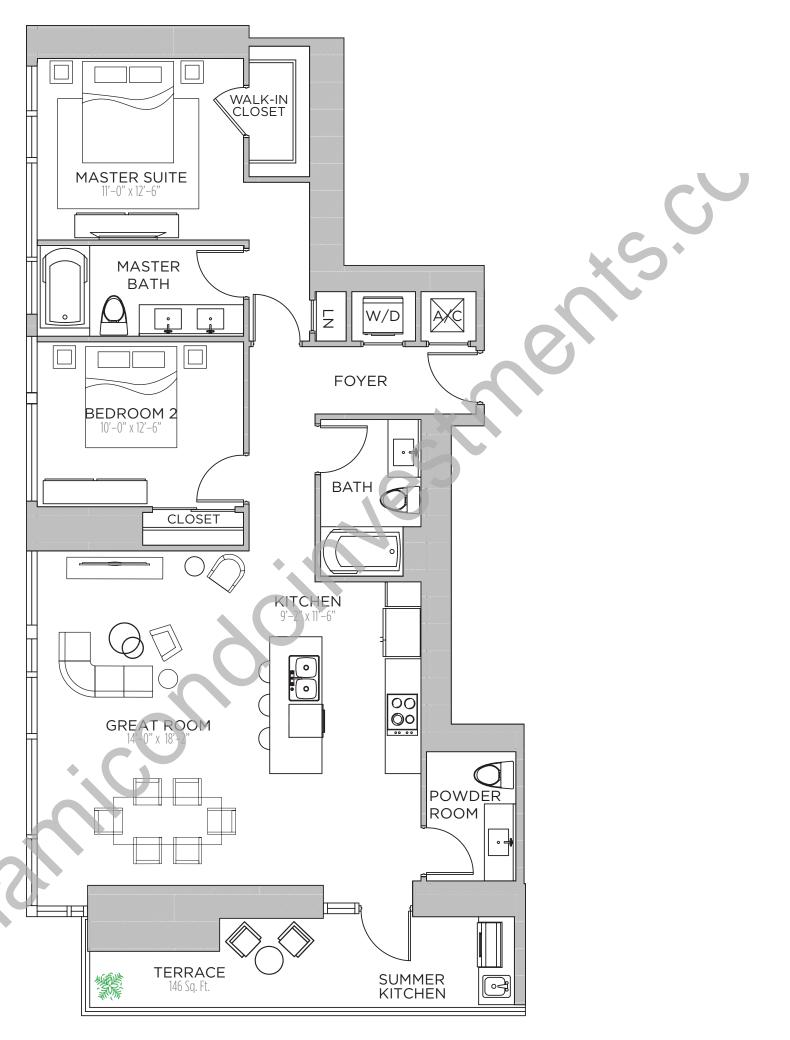

1 BEDROOMS | 2.5 BATHS | DEN

AC AREA: 1,418 S.F.

TERRACE: 566 S.F.

TOTAL: 1,984 S.F.

1 BEDROOM | 1.5 BATHS

AC AREA: 896 S.F.

TERRACE: 615 S.F.

TOTAL: 1,511 S.F.