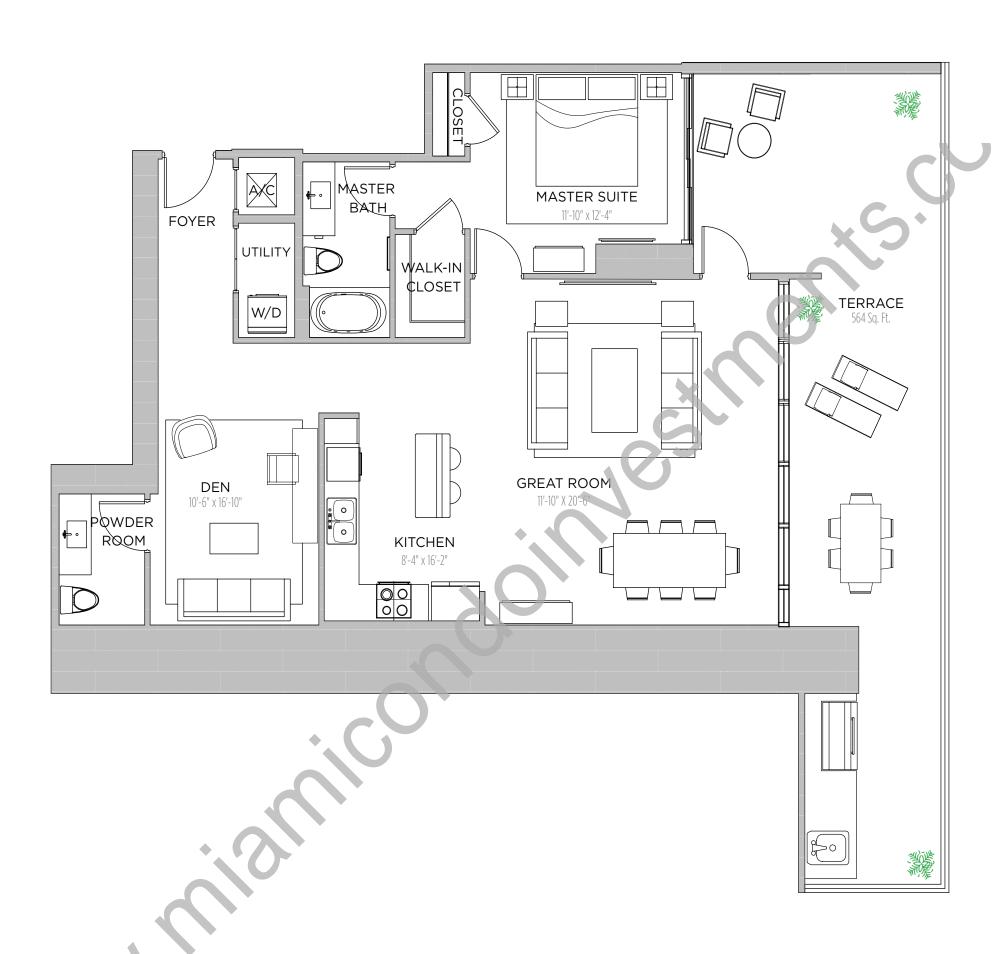

1 BEDROOMS | 1.5 BATHS | DEN

AC AREA: 1,262 S.F.

TERRACE 1: 564 S.F.

TOTAL: 1,826 S.F.

1 BEDROOM | 1.5 BATH

AC AREA: 784 S.F.

TERRACE: 308 S.F.

TOTAL: 1092 S.F.