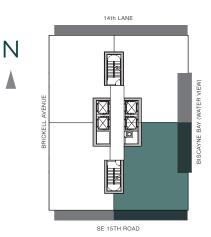

BEDROOMS | 2.5 BATHS

AC AREA: 1,460 S.F.

TERRACE 1: 166 S.F.

TOTAL: 1,626 S.F.











2 BEDROOMS | 2.5 BATHS

AC AREA: 1,454 S.F.

TERRACE 1: 166 S.F.

TOTAL: 1,620 S.F.











2 BEDROOMS | 3 BATHS + DEN

AC AREA: 1,798 S.F.

TERRACE 1: 252 S.F.

TERRACE 2: 235 S.F.









2 BEDROOMS | 3 BATHS + DEN

AC AREA: 1,802 S.F.

TERRACE 1: 252 S.F.

TERRACE 2: 235 S.F.









2 BEDROOMS | 2.5 BATHS

AC AREA: 1,408 S.F.

TERRACE 1: 158 S.F.

TOTAL: 1,566 S.F.









2 BEDROOMS | 2.5 BATHS

AC AREA: 1,402 S.F.

TERRACE 1: 158 S.F.

TOTAL: 1,560 S.F.









2 BEDROOMS | 3 BATHS + DEN

AC AREA: 1,798 S.F.

TERRACE 1: 252 S.F.

TERRACE 2: 235 S.F.

TOTAL: 2,285 S.F.









2 BEDROOMS | 3 BATHS + DEN

AC AREA: 1,802 S.F.

TERRACE 1: 252 S.F.

TERRACE 2: 235 S.F.

TOTAL: 2,289 S.F.









2 BEDROOMS | 2.5 BATHS

AC AREA: 1,350 S.F.

TERRACE 1: 152 S.F.

TOTAL: 1,502 S.F.











2 BEDROOMS | 2.5 BATHS

AC AREA: 1,344 S.F.

TERRACE 1: 152 S.F.

TOTAL: 1,496 S.F.











2 BEDROOMS | 3 BATHS + DEN

AC AREA: 1,798 S.F.

TERRACE 1: 252 S.F.

TERRACE 2: 235 S.F.

TOTAL: 2,285 S.F.











2 BEDROOMS | 3 BATHS + DEN

AC AREA: 1,802 S.F.

TERRACE 1: 252 S.F.

TERRACE 2: 235 S.F.

TOTAL: 2,289 S.F.









2 BEDROOMS | 2.5 BATHS

AC AREA: 1,292 S.F.

TERRACE 1: 146 S.F.

TOTAL: 1,438 S.F.



Ν







2 BEDROOMS | 2.5 BATHS

AC AREA: 1,286 S.F.

TERRACE 1: 146 S.F.

TOTAL: 1,432 S.F.











3 BEDROOMS | 3.5 BATHS

AC AREA: 2,190 S.F.

TERRACE: 404 S.F.

TOTAL: 2,594 S.F.











2 BEDROOMS | 2.5 BATHS

AC AREA: 1,554 S.F.

TERRACE 1: 471 S.F.

TOTAL: 2,025 S