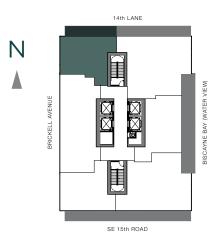

TOTAL: 1,098 S.F.

2 BEDROOMS | 2 BATHS

AC AREA: 1,288 S.F.

TERRACE: 355 S.F.

TOTAL: 1,643 S.F.

SE 15th ROAD

1 BEDROOM | 1.5 BATHS

AC AREA: 916 S.F.