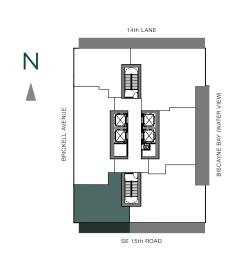

2 BEDROOMS | 2.5 BATHS

AC AREA: 1,262 S.F.

TERRACE 1: 253 S.F.

TERRACE 2: 95 S.F.

TOTAL: 1,610 S.F.











1 BEDROOM | 1.5 BATHS

AC AREA: 898 S.F.

TERRACE: 206 S.F.

TOTAL: 1,104 S.F.









2 BEDROOM | 2 BATHS

AC AREA: 1,298 S.F.

TERRACE: 355 S.F.

TOTAL: 1,653 S.F.













1 BEDROOM | 1.5 BATHS

AC AREA: 916 S.F.

TERRACE: 206 S.F.

TOTAL: 1,122 S.F.













2 BEDROOMS | 2.5 BATHS

AC AREA: 1,418 S.F.

TERRACE 1: 253 S.F.

TERRACE 2: 100 S.F.

TOTAL: 1,771 S.F.











1 BEDROOM | 1.5 BATHS

AC AREA: 896 S.F.

TERRACE: 281 S.F.

TOTAL: 1,177 S.F.













2 BEDROOMS | 2.5 BATHS

AC AREA: 1,262 S.F.

TERRACE 1: 253 S.F.

TERRACE 2: 95 S.F.

TOTAL: 1,610 S.F.











1 BEDROOM | 1.5 BATHS

AC AREA: 898 S.F.

TERRACE: 206 S.F.

TOTAL: 1,104 S.F.









2 BEDROOMS | 2 BATHS

AC AREA: 1,298 S.F.

TERRACE: 355 S.F.

TOTAL: 1,653 S.F.















1 BEDROOM | 1.5 BATHS

AC AREA: 916 S.F.

TERRACE: 206 S.F.

TOTAL: 1,122 S.F.













2 BEDROOMS | 2.5 BATHS

AC AREA: 1,418 S.F.

TERRACE 1: 253 S.F.

TERRACE 2: 100 S.F.

TOTAL: 1,771 S.F.











1 BEDROOM | 1.5 BATHS

AC AREA: 896 S.F.

TERRACE: 281 S.F.

TOTAL: 1,177 S.F.













2 BEDROOMS | 2.5 BATHS

AC AREA: 1,262 S.F.

TERRACE 1: 253 S.F.

TERRACE 2: 95 S.F.

TOTAL: 1,610 S.F.











1 BEDROOM | 1.5 BATHS

AC AREA: 898 S.F.

TERRACE: 204 S.F.

TOTAL: 1,102 S.F.









2 BEDROOMS | 2 BATHS

AC AREA: 1,296 S.F.

TERRACE: 355 S.F.

TOTAL: 1,651 S.F.













1 BEDROOM | 1.5 BATHS

AC AREA: 914 S.F.

TERRACE: 204 S.F.

TOTAL: 1,118 S.F.













2 BEDROOM