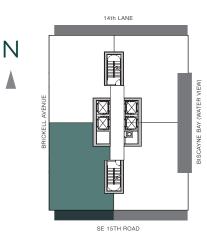

TOTAL: 3,123 S.F.

THESE DRAWINGS ARE CONCEPTUAL ONLY AND ARE FOR THE CONVENIENCE OF REFERENCE. THEY SHOULD NOT BE RELIED UPON AS REPRESENTATIONS, EXPRESS OR IMPLIED, OF THE FINAL DETAIL OF THE RESIDENCES. UNITS SHOWN ARE EXAMPLES OF UNIT TYPES AND MAY NOT DEPICT ACTUAL UNITS, STATED SQUARE FOOTAGES ARE RANGES FOR A PARTICULAR UNIT TYPE ANDARE MEASURED TO THE EXTERIOR BOUNDARIES OF THE EXTERIOR WALLS AND THE CENTERLINE OF INTERIOR DEMISSING WALLS AND IN FACT VARY FROM THE AREA THAT WOULD BE DETERMINED BY USING THE DESCRIPTION AND DEFINITION OF THE "UNIT' SET FORTH IN THE DECLARATION (WHICH GENERALLY ONLY INCLUDES THE INTERIOR AIRSPACE BETWEEN THE PERIMETER WALLS AND EXCLUDES INTERIOR STRUCTURAL COMPONENTS). ALL DEPICTIONS OF APPLIANCES, PLUMBING FIXTURES, EQUIPMENT, COUNTERS, SOFFITS, FLOOR COVERINGS AND OTHER MATTERS OF DETAIL ARE CONCEPTUAL ONLY AND ARE NOT NECESSARILY INCLUDED IN EACH UNIT. CONSULT YOUR AGREEMENT AND THE PROSPECTUS FOR THE ITEMS INCLUDED WITH THE UNIT. DIMENSIONS AND SQUARE FOOTAGE ARE APPROXIMATE, WILL VARY WITH SPECIFIC UNIT TYPE, AND MAY VARY WITH ACTUAL CONSTRUCTION. ADDITIONALLY, MEASUREMENTS OF ROOMS SET FORTH ON ANY FLOOR PLAN ARE NOMINAL AND GENERALLY TAKEN AT THE GREATEST POINTS OF EACH GIVEN ROOM (AS IF THE ROOM WERE A PERFECT RECTANGLE), WITHOUT REGARD FOR ANY CUTOUTS. UNIT ORIENTATION AND WINDOWS (INCLUDING NUMBER, SIZE, ORIENTATION AND ANY WARY.)