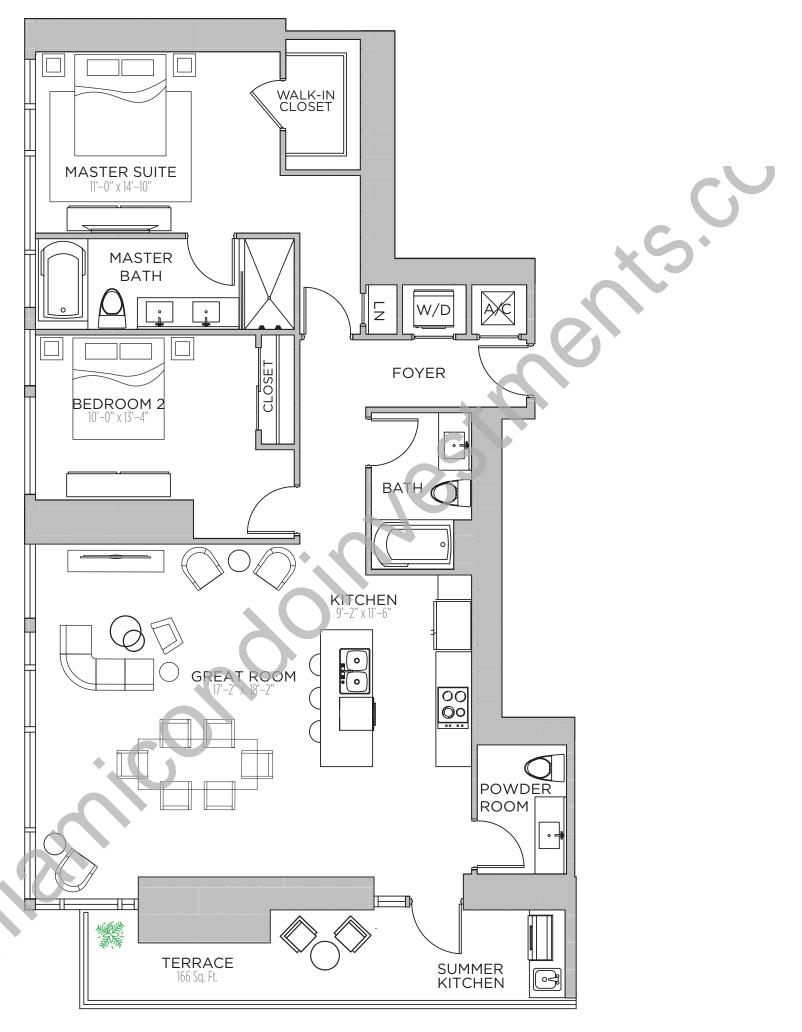

1 BEDROOMS | 2.5 BATHS | DEN

AC AREA: 1,418 S.F.

TERRACE: 566 S.F.

TOTAL: 1,984 S.F.

1 BEDROOM | 1.5 BATHS

AC AREA: 896 S.F.

TERRACE: 615 S.F.

TOTAL: 1,511 S.F.