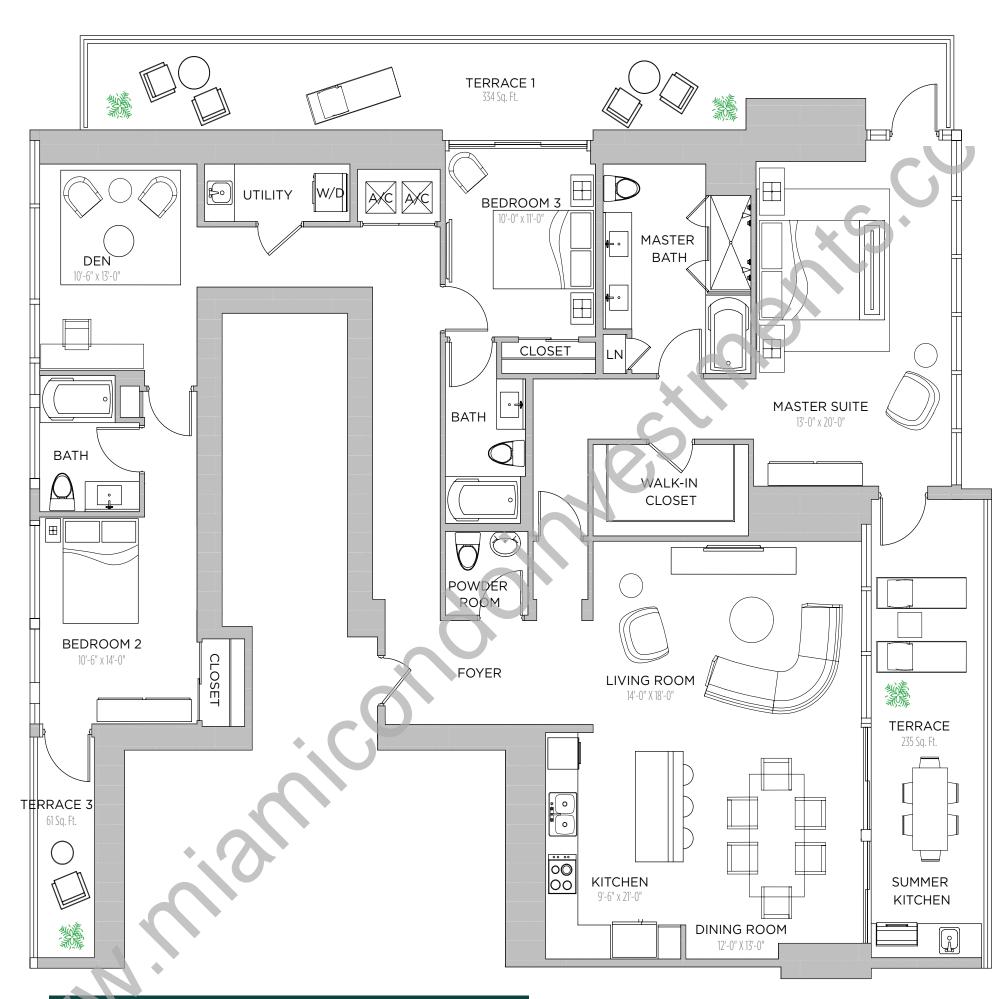

### RENTHOUSE 5301

3 BEDROOMS | 3.5 BATHS + DEN

AC AREA: 2,322 S.F.

TERRACE 1: 334 S.F.

TERRACE 2: 235 S.F.

TERRACE 3: 61 S.F.

TOTAL: 2,952 S.F.