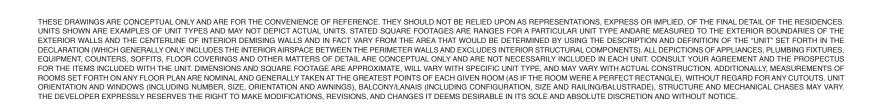

2 BEDROOM | 2 BATHS

AC AREA: 1,012 S.F.

TERRACE: 314 S.F.

TOTAL: 1,326 S.F.

1 BEDROOM | 1.5 BATH

AC AREA: 800 S.F.

TERRACE: 248 S.F.

TOTAL: 1,048 S.F.