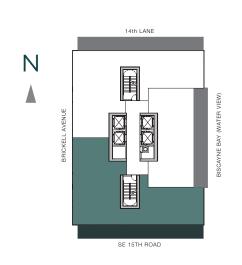

1 BEDROOMS | 2.5 BATHS | DEN

AC AREA: 1,418 S.F.

TERRACE: 566 S.F.

TOTAL: 1,984 S.F.

1 BEDROOM | 1.5 BATHS

AC AREA: 896 S.F.

TERRACE: 615 S.F.

TOTAL: 1,511 S.F.