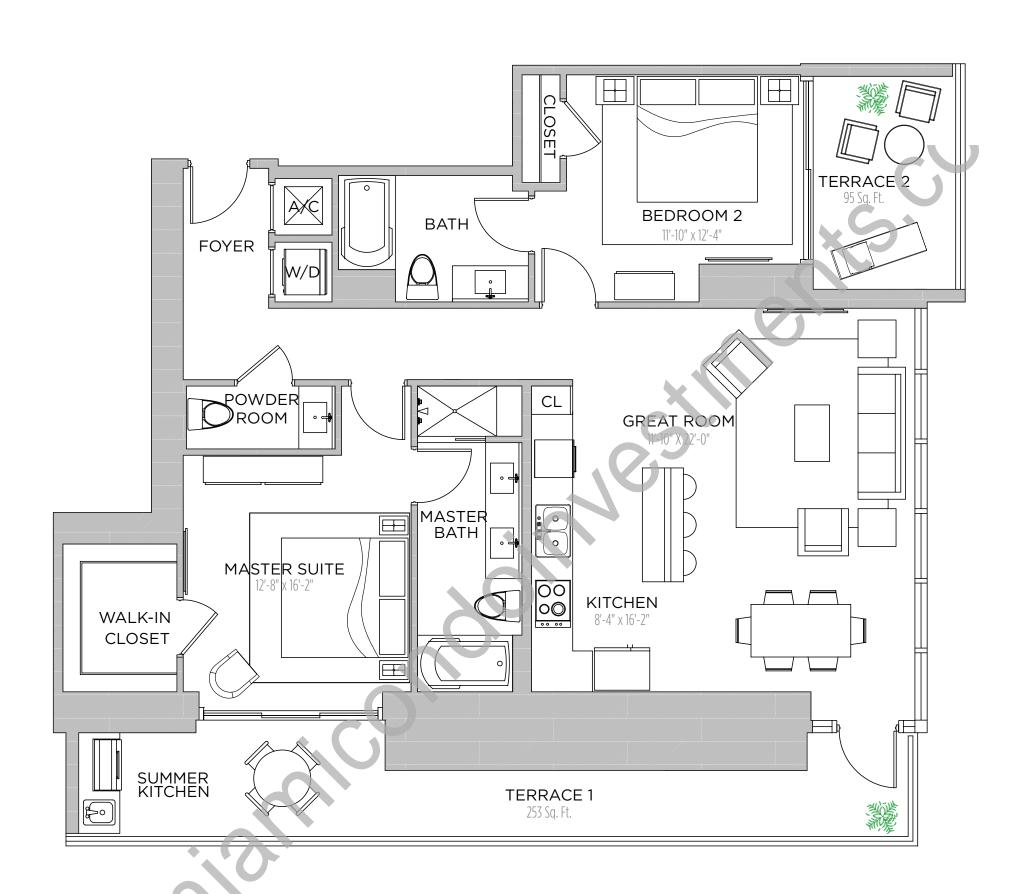

2 BEDROOMS | 2.5 BATHS

AC AREA: 1,418 S.F.

TERRACE 1: 253 S.F.

TERRACE 2: 100 S.F.

TOTAL: 1,771 S.F.

1 BEDROOM | 1.5 BATHS

AC AREA: 896 S.F.

TERRACE: 281 S.F.

TOTAL: 1,177 S.F.

2 BEDROOMS | 2.5 BATHS

AC AREA: 1,262 S.F.

TERRACE 1: 253 S.F.

TERRACE 2: 95 S.F.

TOTAL: 1,610 S.F.

1 BEDROOM | 1.5 BATH

AC AREA: 804 S.F.