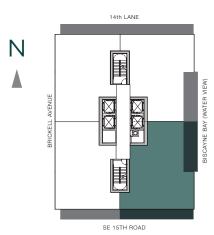

1 BEDROOMS | 2.5 BATHS | DEN

AC AREA: 1,418 S.F.

TERRACE: 566 S.F.

TOTAL: 1,984 S.F.

1 BEDROOM | 1.5 BATHS

AC AREA: 896 S.F.

TERRACE: 615 S.F.

TOTAL: 1,511 S.F.