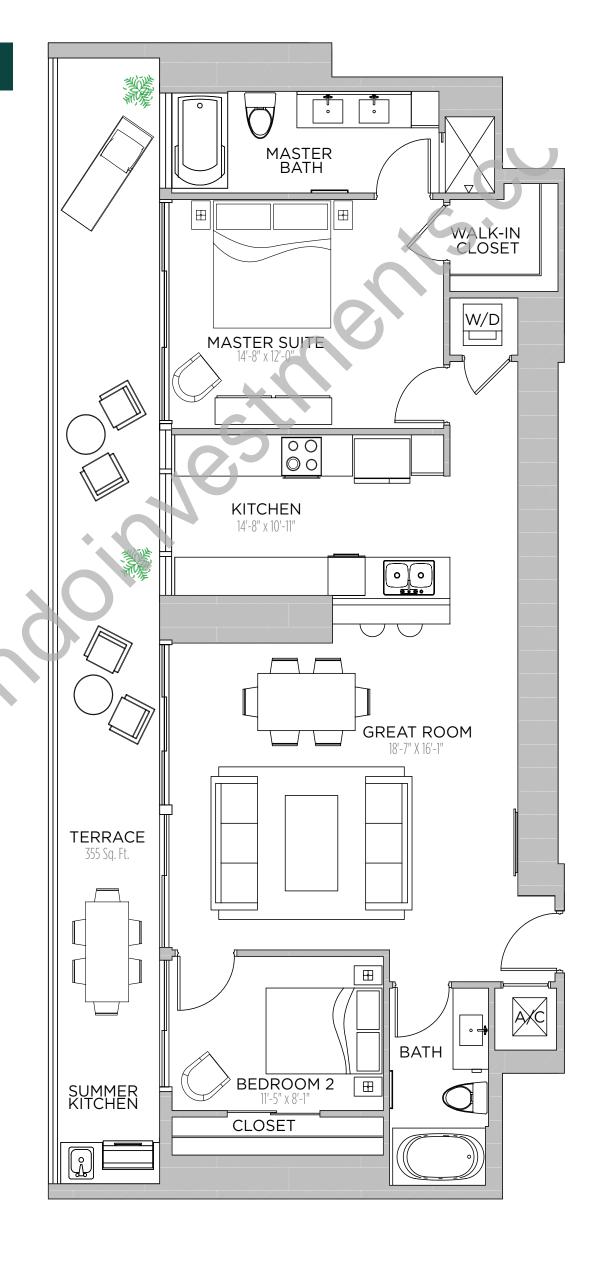

TERRACE: 170 S.F.

TOTAL: 974 S.F.

2 BEDROOM | 2 BATHS

AC AREA: 1,056 S.F.

TERRACE: 355 S.F.

TOTAL: 1,411 S.F.

1 BEDROOM | 1.5 BATH

AC AREA: 818 S.F.