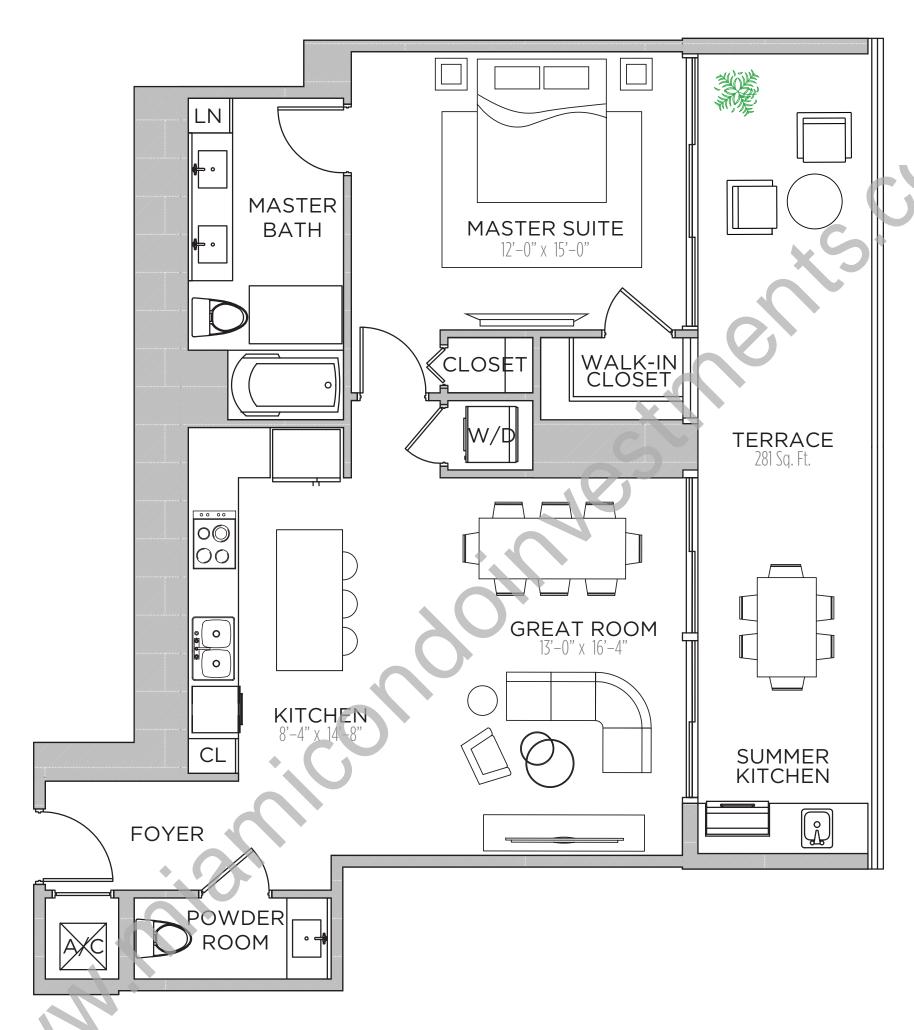

TOTAL: 1,177 S.F.

2 BEDROOMS | 2.5 BATHS

AC AREA: 1,262 S.F.

TERRACE 1: 253 S.F.

TERRACE 2: 95 S.F.

TOTAL: 1,610 S.F.

1 BEDROOM | 1.5 BATH

AC AREA: 804 S.F.