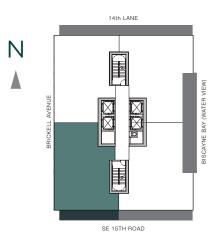

AC AREA: 908 S.F.

TERRACE: 204 S.F.

TOTAL: 1,112 S.F.











2 BEDROOMS | 3 BATHS + DEN

AC AREA: 1,798 S.F.

TERRACE 1: 252 S.F.

TERRACE 2: 235 S.F.









2 BEDROOMS | 3 BATHS + DEN

AC AREA: 1,802 S.F.

TERRACE 1: 252 S.F.

TERRACE 2: 235 S.F.











2 BEDROOMS | 2.5 BATHS

AC AREA: 1,682 S.F.

TERRACE 1: 200 S.F.

TERRACE 2: 90 S.F.

TOTAL: 1,972 S.F.











2 BEDROOMS | 2.5 BATHS

AC AREA: 1,674 S.F.

TERRACE 1: 200 S.F.

TERRACE 2: 90 S.F.

TOTAL: 1,964 S.F.









2 BEDROOMS | 3 BATHS + DEN

AC AREA: 1,798 S.F.

TERRACE 1: 252 S.F.

TERRACE 2: 235 S.F.









2 BEDROOMS | 3 BATHS + DEN

AC AREA: 1,802 S.F.

TERRACE 1: 252 S.F.

TERRACE 2: 235 S.F.









2 BEDROOMS | 2.5 BATHS

AC AREA: 1,664 S.F.

TERRACE 1: 198 S.F.

TERRACE 2: 88 S.F.

TOTAL: 1,950 S.F.











2 BEDROOMS | 2.5 BATHS

AC AREA: 1,658 S.F.

TERRACE 1: 198 S.F.

TERRACE 2: 88 S.F.

TOTAL: 1,944 S.F.











2 BEDROOMS | 3 BATHS + DEN

AC AREA: 1,798 S.F.

TERRACE 1: 252 S.F.

TERRACE 2: 235 S.F.











2 BEDROOMS | 3 BATHS + DEN

AC AREA: 1,802 S.F.

TERRACE 1: 252 S.F.

TERRACE 2: 235 S.F.









2 BEDROOMS | 2.5 BATHS

AC AREA: 1,646 S.F.

TERRACE 1: 196 S.F.

TERRACE 2: 85 S.F.

TOTAL: 1,927 S.F.











2 BEDROOMS | 2.5 BATHS

AC AREA: 1,640 S.F.

TERRACE 1: 196 S.F.

TERRACE 2: 85 S.F.

TOTAL: 1,921 S.F.











2 BEDROOMS | 3 BATHS + DEN

AC AREA: 1,798 S.F.

TERRACE 1: 252 S.F.

TERRACE 2: 235 S.F.









2 BEDROOMS | 3 BATHS + DEN

AC AREA: 1,802 S.F.

TERRACE 1: 252 S.F.

TERRACE 2: 235 S.F.









2 BEDROOMS | 2.5 BATHS

AC AREA: 1,624 S.F.

TE