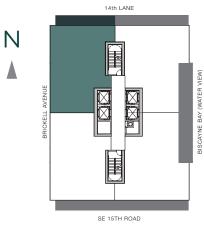

TOTAL: 3,123 S.F.

THESE DRAWINGS ARE CONCEPTUAL ONLY AND ARE FOR THE CONVENIENCE OF REFERENCE. THEY SHOULD NOT BE RELIED UPON AS REPRESENTATIONS, EXPRESS OR IMPLIED, OF THE FINAL DETAIL OF THE RESIDENCES. UNITS SHOWN ARE EXAMPLES OF UNIT TYPES AND MAY NOT DEPICT ACTUAL UNITS, STATED SQUARE FOOTAGES ARE RANGES FOR A PARTICULAR UNIT TYPE ANDARE MEASURED TO THE EXTERIOR BOUNDARIES OF THE EXTERIOR WALLS AND THE CENTERLINE OF INTERIOR DEMISSING WALLS AND IN FACT VARY FROM THE AREA THAT WOULD BE DETERMINED BY USING THE DESCRIPTION AND DEFINITION OF THE "UNIT' SET FORTH IN THE DECLARATION (WHICH GENERALLY ONLY INCLUDES THE INTERIOR AIRSPACE BETWEEN THE PERIMETER WALLS AND EXCLUDES INTERIOR STRUCTURAL COMPONENTS). ALL DEPICTIONS OF APPLIANCES, PLUMBING FIXTURES, EQUIPMENT, COUNTERS, SOFFITS, FLOOR COVERINGS AND OTHER MATTERS OF DETAIL ARE CONCEPTUAL ONLY AND ARE NOT NECESSARILY INCLUDED IN EACH UNIT. CONSULT YOUR AGREEMENT AND THE PROSPECTUS FOR THE ITEMS INCLUDED WITH THE UNIT. DIMENSIONS AND SQUARE FOOTAGE ARE APPROXIMATE, WILL VARY WITH SPECIFIC UNIT TYPE, AND MAY VARY WITH ACTUAL CONSTRUCTION. ADDITIONALLY, MEASUREMENTS OF ROOMS SET FORTH ON ANY FLOOR PLAN ARE NOMINAL AND GENERALLY TAKEN AT THE GREATEST POINTS OF EACH GIVEN ROOM (AS IF THE ROOM WERE A PERFECT RECTANGLE), WITHOUT REGARD FOR ANY CUTOUTS. UNIT ORIENTATION AND WINDOWS (INCLUDING NUMBER, SIZE, ORIENTATION AND ANY WARY.)