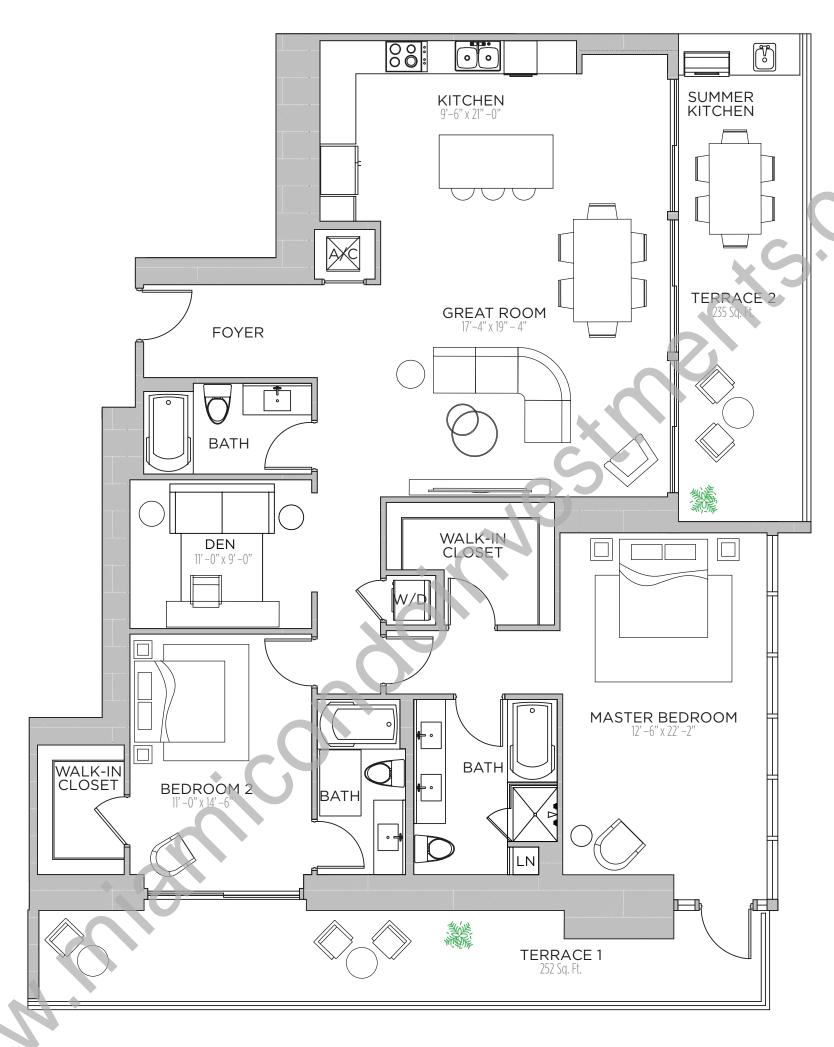

1 BEDROOMS | 2.5 BATHS | DEN

AC AREA: 1,418 S.F.

TERRACE: 566 S.F.

TOTAL: 1,984 S.F.

1 BEDROOM | 1.5 BATHS

AC AREA: 896 S.F.

TERRACE: 615 S.F.

TOTAL: 1,511 S.F.

1 BEDROOMS | 1.5 BATHS | DEN

AC AREA: 1,262 S.F.

TERRACE 1: 564 S.F.

TOTAL: 1,826 S.F.

1 BEDROOM | 1.5 BATH

AC AREA: 784 S.F.

TERRACE: 308 S.F.

TOTAL: 1092 S.F.

2 BEDROOM | 2 BATHS

AC AREA: 1,012 S.F.

TERRACE: 314 S.F.

TOTAL: 1,326 S.F.

1 BEDROOM | 1.5 BATH

AC AREA: 800 S.F.

TERRACE: 248 S.F.

TOTAL: 1,048 S.F.

2 BEDROOMS | 2.5 BATHS

AC AREA: 1,418 S.F.

TERRACE 1: 253 S.F.

TERRACE 2: 100 S.F.

TOTAL: 1,771 S.F.

1 BEDROOM | 1.5 BATHS

AC AREA: 896 S.F.

TERRACE: 281 S.F.