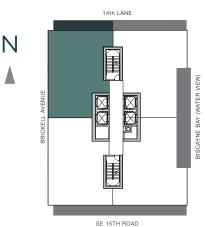

TERRACE 1: 252 S.F.

TERRACE 2: 235 S.F.











2 BEDROOMS | 3 BATHS + DEN

AC AREA: 1,802 S.F.

TERRACE 1: 252 S.F.

TERRACE 2: 235 S.F.









2 BEDROOMS | 2.5 BATHS

AC AREA: 1,646 S.F.

TERRACE 1: 196 S.F.

TERRACE 2: 85 S.F.

TOTAL: 1,927 S.F.











2 BEDROOMS | 2.5 BATHS

AC AREA: 1,640 S.F.

TERRACE 1: 196 S.F.

TERRACE 2: 85 S.F.

TOTAL: 1,921 S.F.











2 BEDROOMS | 3 BATHS + DEN

AC AREA: 1,798 S.F.

TERRACE 1: 252 S.F.

TERRACE 2: 235 S.F.









2 BEDROOMS | 3 BATHS + DEN

AC AREA: 1,802 S.F.

TERRACE 1: 252 S.F.

TERRACE 2: 235 S.F.









2 BEDROOMS | 2.5 BATHS

AC AREA: 1,624 S.F.

TERRACE 1: 192 S.F.

TERRACE 2: 82 S.F.

TOTAL: 1,898 S.F.











2 BEDROOMS | 2.5 BATHS

AC AREA: 1,618 S.F.

TERRACE 1: 192 S.F.

TERRACE 2: 82 S.F.

TOTAL: 1,892 S.F.









2 BEDROOMS | 3 BATHS + DEN

AC AREA: 1,798 S.F.

TERRACE 1: 252 S.F.

TERRACE 2: 235 S.F.









2 BEDROOMS | 3 BATHS + DEN

AC AREA: 1,802 S.F.

TERRACE 1: 252 S.F.

TERRACE 2: 235 S.F.









2 BEDROOMS | 2.5 BATHS

AC AREA: 1,600 S.F.

TERRACE 1: 180 S.F.

TOTAL: 1,780 S.F.











2 BEDROOMS | 2.5 BATHS

AC AREA: 1,592 S.F.

TERRACE 1: 180 S.F.

TOTAL: 1,772 S.F.











2 BEDROOMS | 3 BATHS + DEN

AC AREA: 1,798 S.F.

TERRACE 1: 252 S.F.

TERRACE 2: 235 S.F.









2 BEDROOMS | 3 BATHS + DEN

AC AREA: 1,802 S.F.

TERRACE 1: 252 S.F.

TERRACE 2: 235 S.F.









2 BEDROOMS | 2.5 BATHS

AC AREA: 1,556 S.F.

TERRACE 1: 176 S.F.

TOTAL: 1,732 S.F.









2 BEDROOMS | 2.5 BATHS

AC AREA: 1,548 S.F.

TERRACE 1: 176 S.F.

TOTAL: 1,724 S.F.











2 BEDROOMS | 3 BAT