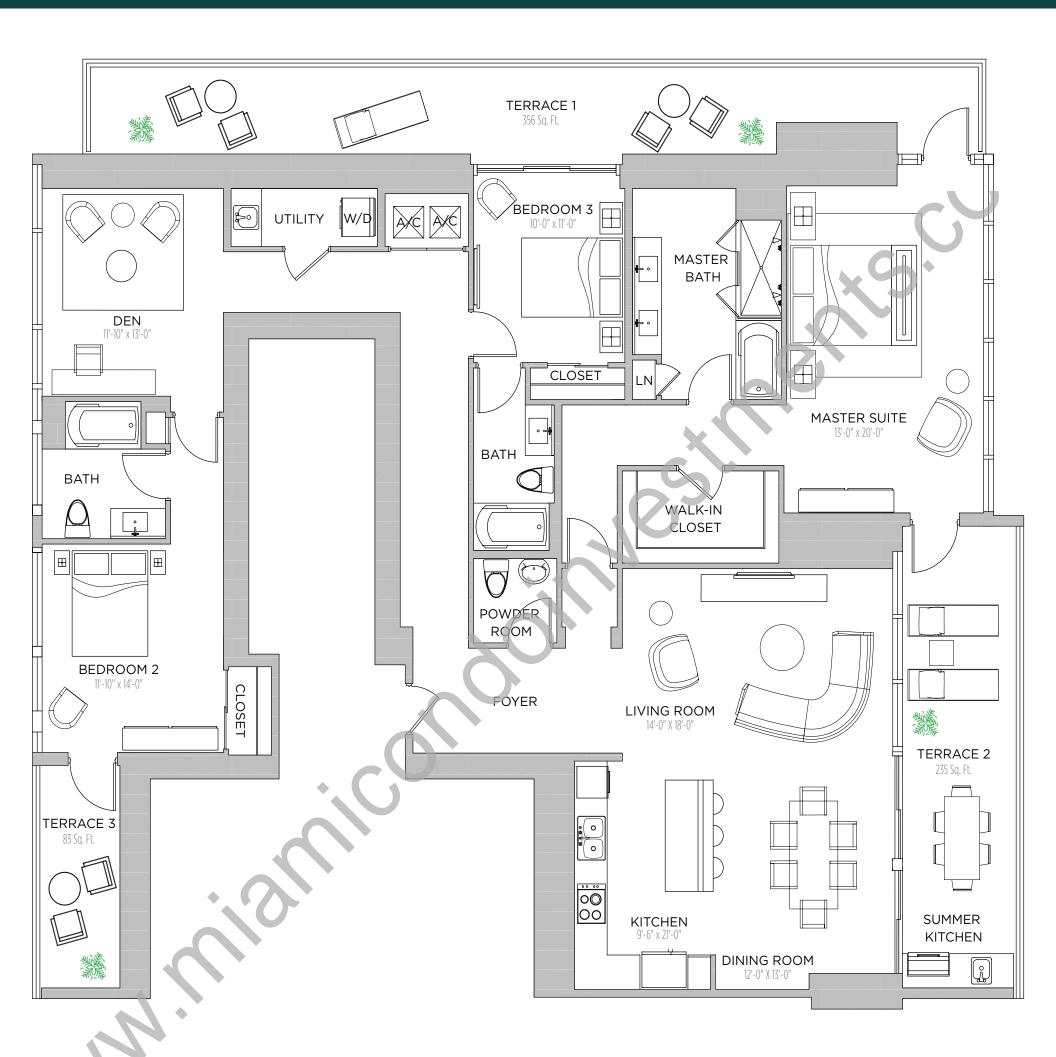

TERRACE 1: 356 S.F.

TERRACE 2: 235 S.F.

TERRACE 3: 83 S.F.

TOTAL: 3,052 S.F.

3 BEDROOMS | 3.5 BATHS + DEN

AC AREA: 2,388 S.F.

TERRACE 1: 356 S.F.

TERRACE 2: 235 S.F.

TERRACE 3: 83 S.F.

TOTAL: 3,062 S.F.

3 BEDROOMS | 3.5 BATHS + DEN

AC AREA: 2,342 S.F.

TERRACE 1: 338 S.F.

TERRACE 2: 235 S.F.

TERRACE 3: 69 S.F.

TOTAL: 2,984 S.F.