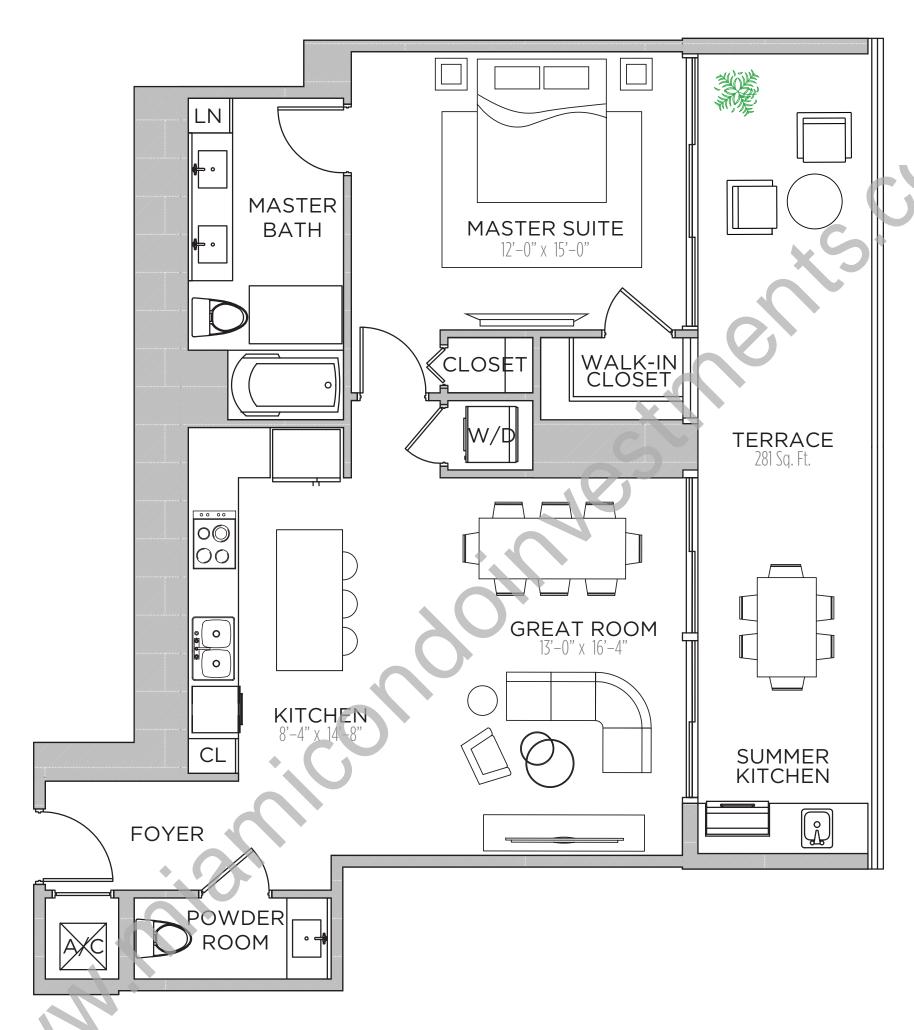

1 BEDROOMS | 2.5 BATHS | DEN

AC AREA: 1,418 S.F.

TERRACE: 566 S.F.

TOTAL: 1,984 S.F.

1 BEDROOM | 1.5 BATHS

AC AREA: 896 S.F.

TERRACE: 615 S.F.

TOTAL: 1,511 S.F.