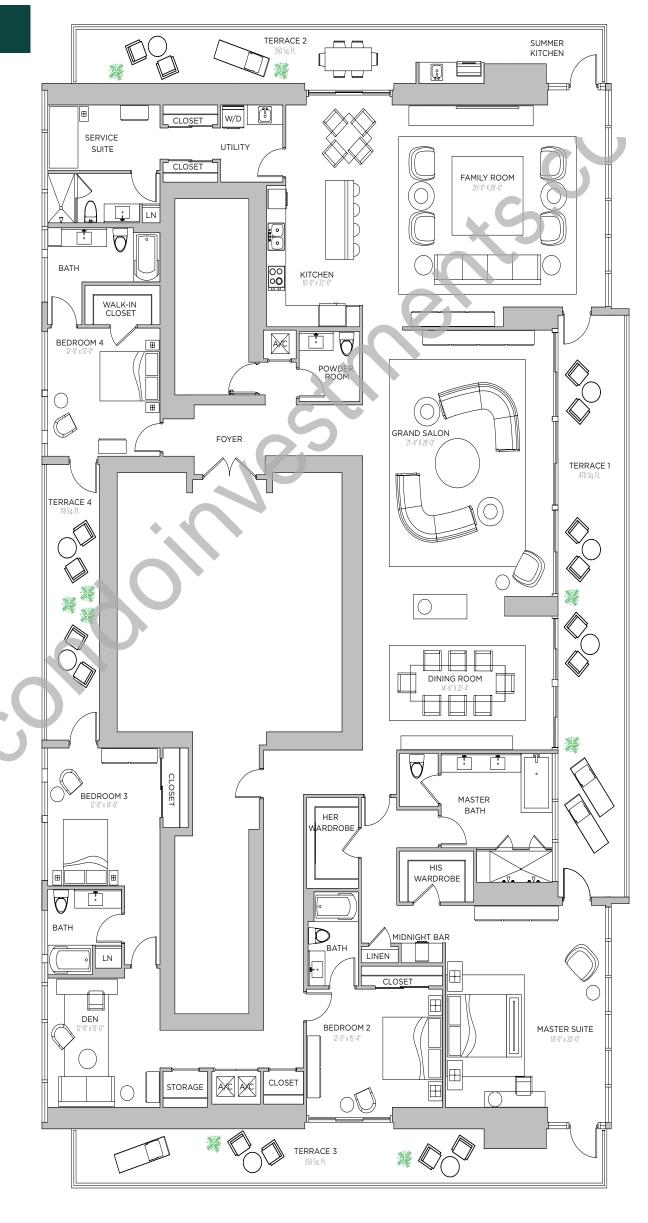

SERVICE SUITE + DEN

AC AREA: 5,030 S.F.

TERRACE 1: 470 S.F.

TERRACE 2: 336 S.F.

TERRACE 3: 336 S.F.

TERRACE 4: 118 S.F.

TOTAL: 6,290 S.F.

4 BEDROOMS | 5.5 BATHS

SERVICE SUITE + DEN

AC AREA: 5,050 S.F.

TERRACE 1: 470 S.F.

TERRACE 2: 338 S.F.

TERRACE 3: 338 S.F.

TERRACE 4: 188 S.F.

TOTAL: 6,314 S.F.

4 BEDROOMS | 5.5 BATHS

SERVICE SUITE + DEN

AC AREA: 5,110 S.F.

TERRACE 1: 470 S.F.

TERRACE 2: 342 S.F.

TERRACE 3: 342 S.F.

TERRACE 4: 118 S.F.

TOTAL: 6,382 S.F.

4 BEDROOMS | 5.5 BATHS

SERVICE SUITE + DEN

AC AREA: 5,195 S.F.

TERRACE 1: 470 S.F.

TERRACE 2: 350 S.F.

TERRACE 3: 350 S.F.

TERRACE 4: 118 S.F.

TOTAL: 6,483 S.F.