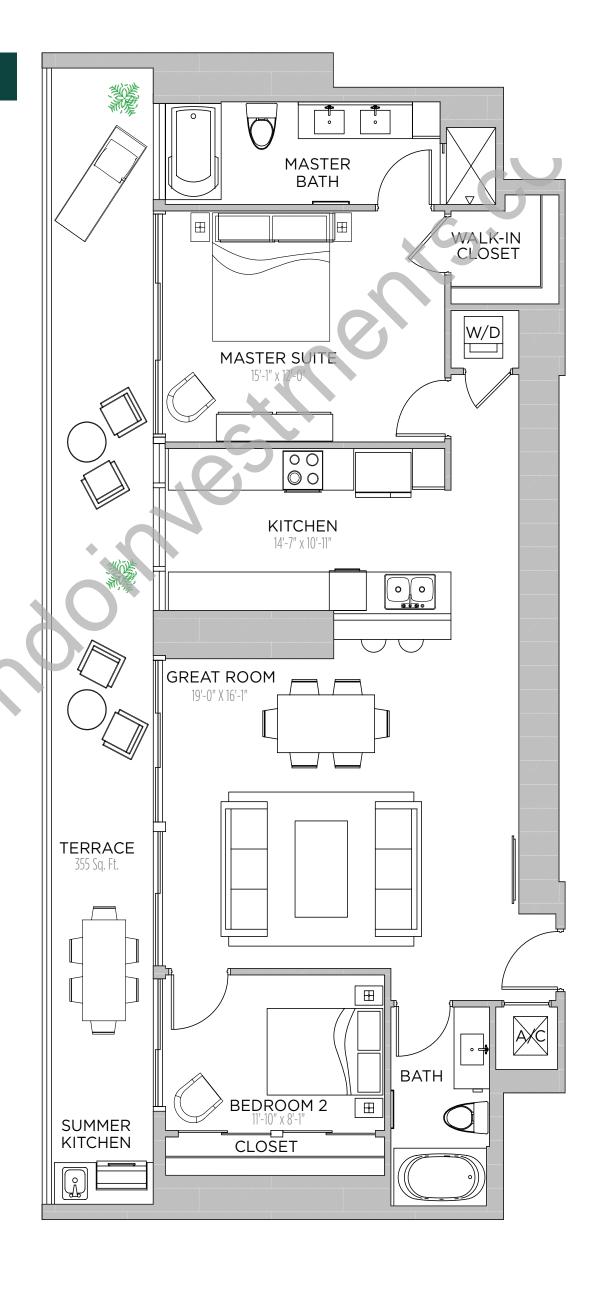

TERRACE: 170 S.F.

TOTAL: 974 S.F.

2 BEDROOM | 2 BATHS

AC AREA: 1,056 S.F.

TERRACE: 355 S.F.

TOTAL: 1,411 S.F.

1 BEDROOM | 1.5 BATH

AC AREA: 818 S.F.