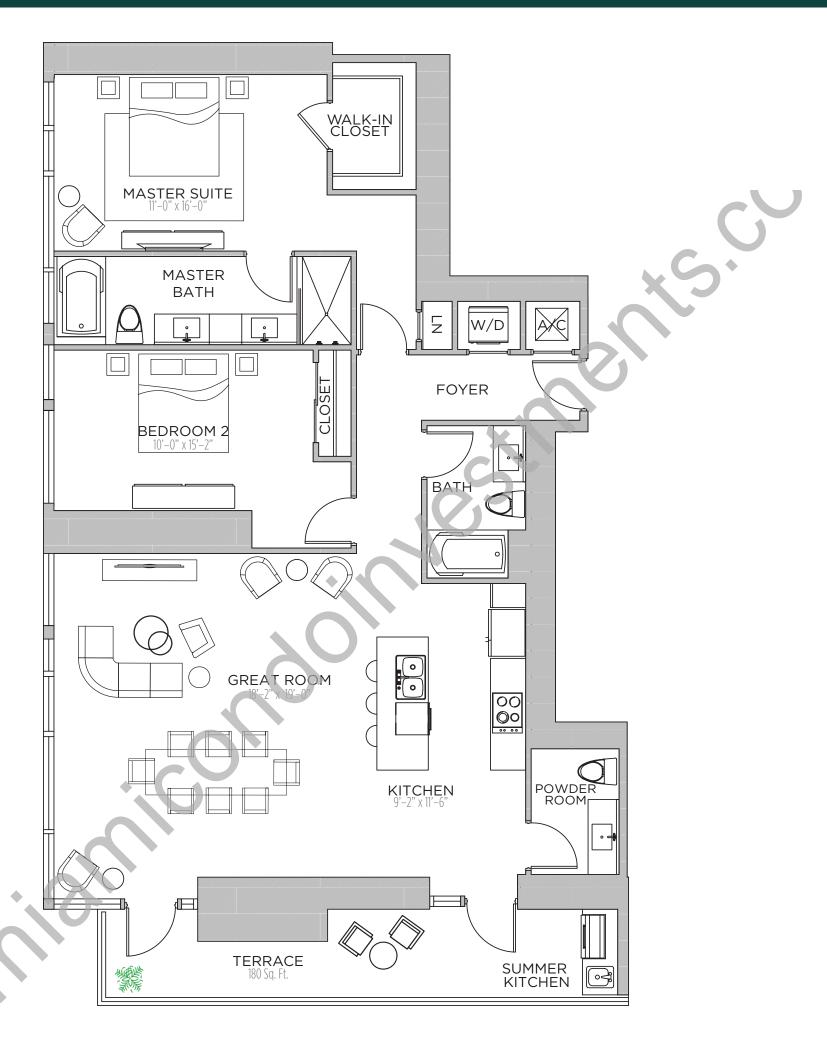

1 BEDROOM | 1.5 BATHS

AC AREA: 908 S.F.

TERRACE: 204 S.F.

TOTAL: 1,112 S.F.

2 BEDROOMS | 3 BATHS + DEN

AC AREA: 1,798 S.F.

TERRACE 1: 252 S.F.

TERRACE 2: 235 S.F.