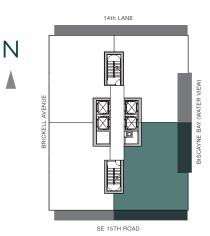

CE 1: 198 S.F.

TERRACE 2: 88 S.F.

TOTAL: 1,950 S.F.











2 BEDROOMS | 2.5 BATHS

AC AREA: 1,658 S.F.

TERRACE 1: 198 S.F.

TERRACE 2: 88 S.F.

TOTAL: 1,944 S.F.











2 BEDROOMS | 3 BATHS + DEN

AC AREA: 1,798 S.F.

TERRACE 1: 252 S.F.

TERRACE 2: 235 S.F.











2 BEDROOMS | 3 BATHS + DEN

AC AREA: 1,802 S.F.

TERRACE 1: 252 S.F.

TERRACE 2: 235 S.F.









2 BEDROOMS | 2.5 BATHS

AC AREA: 1,646 S.F.

TERRACE 1: 196 S.F.

TERRACE 2: 85 S.F.

TOTAL: 1,927 S.F.











2 BEDROOMS | 2.5 BATHS

AC AREA: 1,640 S.F.

TERRACE 1: 196 S.F.

TERRACE 2: 85 S.F.

TOTAL: 1,921 S.F.











2 BEDROOMS | 3 BATHS + DEN

AC AREA: 1,798 S.F.

TERRACE 1: 252 S.F.

TERRACE 2: 235 S.F.









2 BEDROOMS | 3 BATHS + DEN

AC AREA: 1,802 S.F.

TERRACE 1: 252 S.F.

TERRACE 2: 235 S.F.









2 BEDROOMS | 2.5 BATHS

AC AREA: 1,624 S.F.

TERRACE 1: 192 S.F.

TERRACE 2: 82 S.F.

TOTAL: 1,898 S.F.











2 BEDROOMS | 2.5 BATHS

AC AREA: 1,618 S.F.

TERRACE 1: 192 S.F.

TERRACE 2: 82 S.F.

TOTAL: 1,892 S.F.









2 BEDROOMS | 3 BATHS + DEN

AC AREA: 1,798 S.F.

TERRACE 1: 252 S.F.

TERRACE 2: 235 S.F.









2 BEDROOMS | 3 BATHS + DEN

AC AREA: 1,802 S.F.

TERRACE 1: 252 S.F.

TERRACE 2: 235 S.F.









2 BEDROOMS | 2.5 BATHS

AC AREA: 1,600 S.F.

TERRACE 1: 180 S.F.

TOTAL: 1,780 S.F.











2 BEDROOMS | 2.5 BATHS

AC AREA: 1,592 S.F.

TERRACE 1: 180 S.F.

TOTAL: 1,772 S.F.











2 BEDROOMS | 3 BATHS + DEN

AC AREA: 1,798 S.F.

TERRACE 1: 252 S.F.

TERRACE 2: 235 S.F.









2 BEDROOMS | 3 BATHS + DEN

AC AREA: 1,802 S.F.

TERRACE 1: 252 S.F.

TERRACE