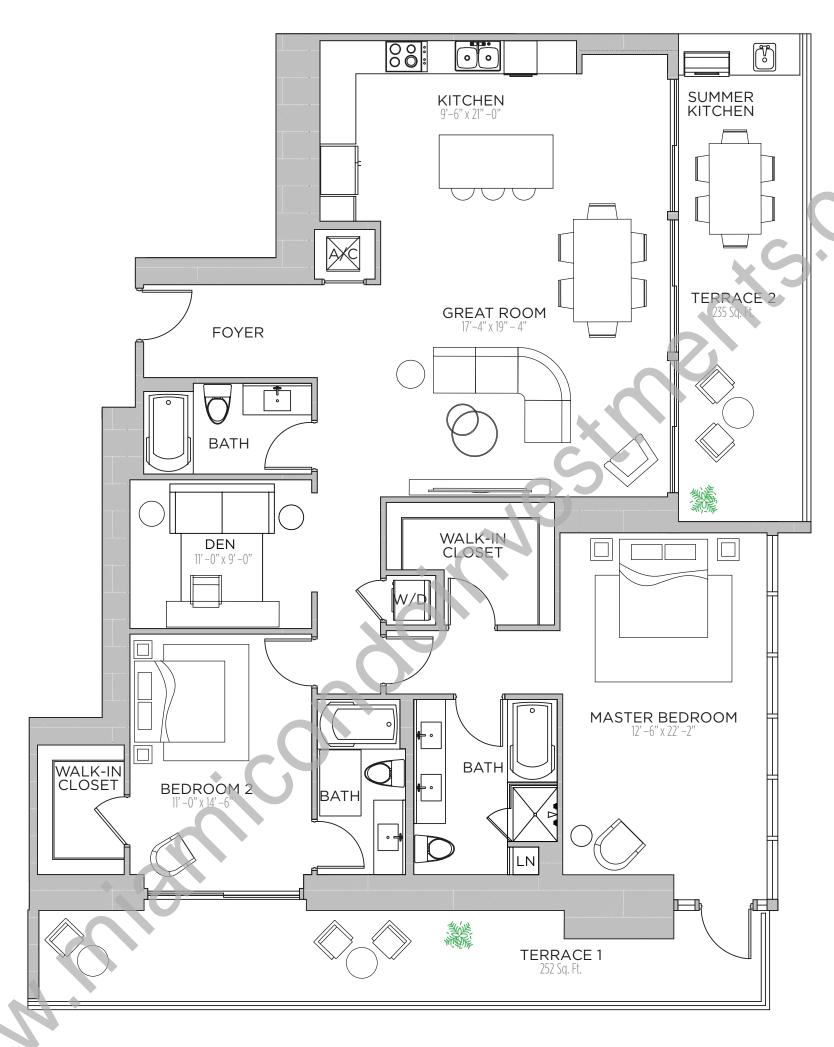

1 BEDROOMS | 2.5 BATHS | DEN

AC AREA: 1,418 S.F.

TERRACE: 566 S.F.

TOTAL: 1,984 S.F.

1 BEDROOM | 1.5 BATHS

AC AREA: 896 S.F.

TERRACE: 615 S.F.

TOTAL: 1,511 S.F.