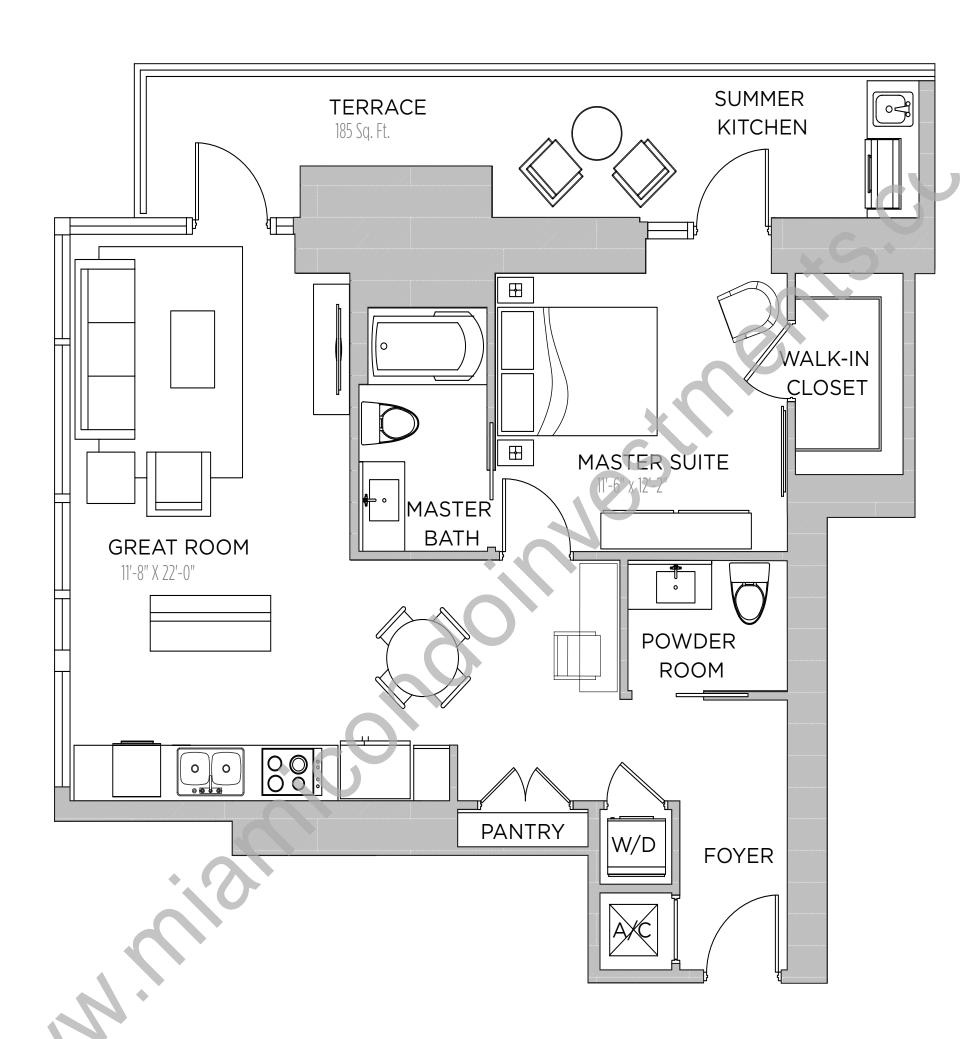

CE 2: 95 S.F.

TOTAL: 1,610 S.F.









1 BEDROOM | 1.5 BATH

AC AREA: 804 S.F.

TERRACE: 170 S.F.

TOTAL: 974 S.F.









2 BEDROOM | 2 BATHS

AC AREA: 1,056 S.F.

TERRACE: 355 S.F.

TOTAL: 1,411 S.F.











1 BEDROOM | 1.5 BATH

AC AREA: 818 S.F.

TERRACE: 170 S.F.

TOTAL: 988 S.F.











2 BEDROOMS | 2.5 BATHS

AC AREA: 1,418 S.F.

TERRACE 1: 253 S.F.

TERRACE 2: 100 S.F.

TOTAL: 1,771 S.F.











1 BEDROOM | 1.5 BATHS

AC AREA: 896 S.F.

TERRACE: 281 S.F.

TOTAL: 1,177 S.F.











2 BEDROOMS | 2.5 BATHS

AC AREA: 1,262 S.F.

TERRACE 1: 253 S.F.

TERRACE 2: 95 S.F.

TOTAL: 1,610 S.F.











1 BEDROOM | 1.5 BATH

AC AREA: 818 S.F.

TERRACE: 185 S.F.

TOTAL: 1,003 S.F.









2 BEDROOM | 2 BATHS

AC AREA: 1,096 S.F.

TERRACE: 355 S.F.

TOTAL: 1,451 S.F.











1 BEDROOM | 1.5 BATH

AC AREA: 836 S.F.

TERRACE: 185 S.F.

TOTAL: 1,021 S.F.











2 BEDROOMS | 2.5 BATHS

AC AREA: 1,418 S.F.

TERRACE 1: 253 S.F.

TERRACE 2: 100 S.F.

TOTAL: 1,771 S.F.











1 BEDROOM | 1.5 BATHS

AC AREA: 896 S.F.

TERRACE: 281 S.F.

TOTAL: 1,177 S.F.











2 BEDROOMS | 2.5 BATHS

AC AREA: 1,262 S.F.

TERRACE 1: 253 S.F.

TERRACE 2: 95 S.F.

TOTAL: 1,610 S.F.











1 BEDROOM | 1.5 BATH

AC AREA: 832 S.F.

TERRACE: 189 S.F.

TOTAL: 1,021 S.F.









2 BEDROOM | 2 BATHS

AC AREA: 1,132 S.F.

TERRACE: 355 S.F.

TOTAL: 1,487 S.F.











1 BEDROOM | 1.5 BATH

AC AREA: 848 S.F.

TERRACE: 189 S.F.

TOTAL: 1,037 S.F.











2 BEDROOMS | 2.5 BATHS

AC AREA: 1,418 S.F.

TERRACE 1: 253 S.F.

TERRACE 2: 100 S.F.

TOTAL: 1,771 S.F.









1 BEDROO