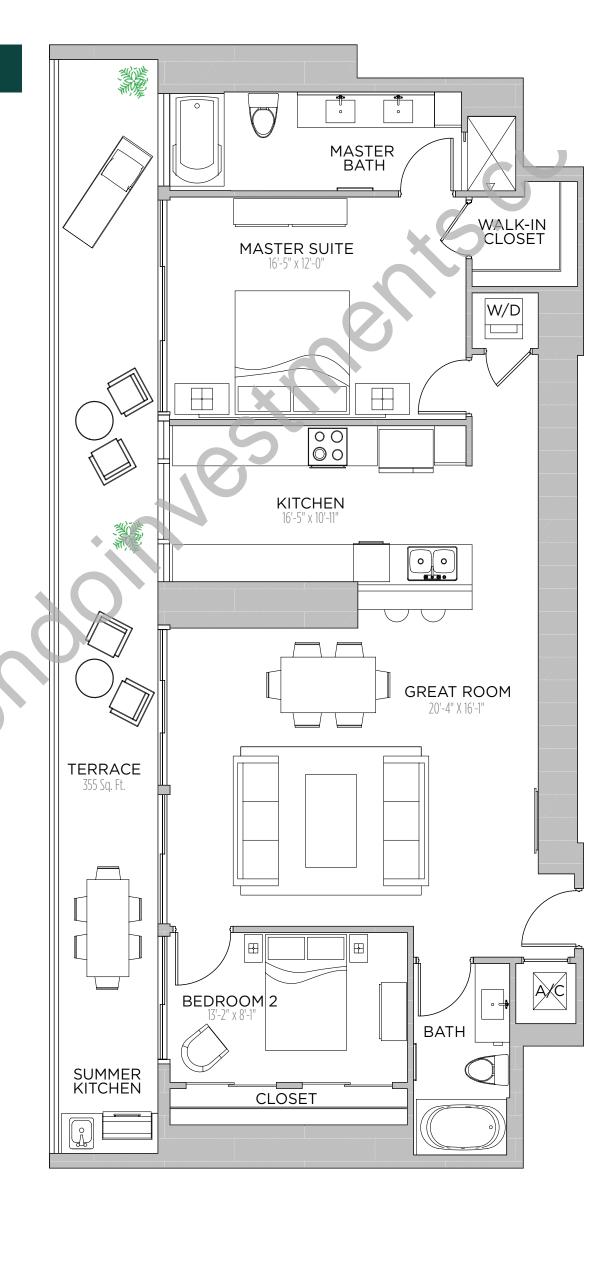

TERRACE: 170 S.F.

TOTAL: 974 S.F.

2 BEDROOM | 2 BATHS

AC AREA: 1,056 S.F.

TERRACE: 355 S.F.

TOTAL: 1,411 S.F.

1 BEDROOM | 1.5 BATH

AC AREA: 818 S.F.