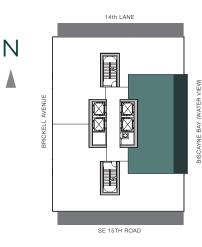

N

2 BEDROOMS | 2.5 BATHS

AC AREA: 1,502 S.F.

TERRACE 1: 170 S.F.

TOTAL: 1,672 S.F.

2 BEDROOMS | 3 BATHS + DEN

AC AREA: 1,798 S.F.

TERRACE 1: 252 S.F.

TOTAL: 2,289 S.F.

2 BEDROOMS | 2.5 BATHS

AC AREA: 1,292 S.F.

TERRACE 1: 146 S.F.

TOTAL: 1,438 S.F.

Ν

2 BEDROOMS | 2.5 BATHS

AC AREA: 1,286 S.F.