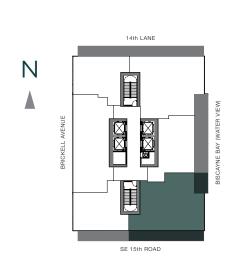

N

2 BEDROOMS | 2.5 BATHS

AC AREA: 1,502 S.F.

TERRACE 1: 170 S.F.

TOTAL: 1,672 S.F.

2 BEDROOMS | 3 BATHS + DEN

AC AREA: 1,798 S.F.

TERRACE 1: 252 S.F.

TOTAL: 2,289 S.F.

2 BEDROOMS | 2.5 BATHS

AC AREA: 1,292 S.F.

TERRACE 1: 146 S.F.

TOTAL: 1,438 S.F.

Ν

2 BEDROOMS | 2.5 BATHS

AC AREA: 1,286 S.F.