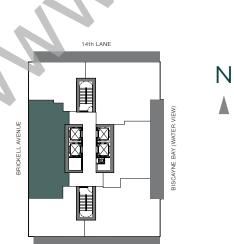

ACE 2: 95 S.F.

TOTAL: 1,610 S.F.









1 BEDROOM | 1.5 BATHS

AC AREA: 876 S.F.

TERRACE: 200 S.F.

TOTAL: 1,076 S.F.









2 BEDROOM | 2 BATHS

AC AREA: 1,242 S.F.

TERRACE: 355 S.F.

TOTAL: 1,597 S.F.











1 BEDROOM | 1.5 BATHS

AC AREA: 894 S.F.

TERRACE: 200 S.F.

TOTAL: 1,094 S.F.











2 BEDROOMS | 2.5 BATHS

AC AREA: 1,418 S.F.

TERRACE 1: 253 S.F.

TERRACE 2: 100 S.F.

TOTAL: 1,771 S.F.











1 BEDROOM | 1.5 BATHS

AC AREA: 896 S.F.

TERRACE: 281 S.F.

TOTAL: 1,177 S.F.











2 BEDROOMS | 2.5 BATHS

AC AREA: 1,262 S.F.

TERRACE 1: 253 S.F.

TERRACE 2: 95 S.F.

TOTAL: 1,610 S.F.











1 BEDROOM | 1.5 BATHS

AC AREA: 884 S.F.

TERRACE: 202 S.F.

TOTAL: 1,086 S.F.







2 BEDROOM | 2 BATHS

AC AREA: 1,262 S.F.

TERRACE: 355 S.F.

TOTAL: 1,617 S.F.













1 BEDROOM | 1.5 BATHS

AC AREA: 900 S.F.

TERRACE: 202 S.F.

TOTAL: 1,102 S.F.











2 BEDROOMS | 2.5 BATHS

AC AREA: 1,418 S.F.

TERRACE 1: 253 S.F.

TERRACE 2: 100 S.F.

TOTAL: 1,771 S.F.











1 BEDROOM | 1.5 BATHS

AC AREA: 896 S.F.

TERRACE: 281 S.F.

TOTAL: 1,177 S.F.











2 BEDROOMS | 2.5 BATHS

AC AREA: 1,262 S.F.

TERRACE 1: 253 S.F.

TERRACE 2: 95 S.F.

TOTAL: 1,610 S.F.











1 BEDROOM | 1.5 BATHS

AC AREA: 890 S.F.

TERRACE: 202 S.F.

TOTAL: 1,092 S.F.









2 BEDROOM | 2 BATHS

AC AREA: 1,276 S.F.

TERRACE: 355 S.F.

TOTAL: 1,631 S.F.











1 BEDROOM | 1.5 BATHS

AC AREA: 906 S.F.

TERRACE: 202 S.F.

TOTAL: 1,108 S.F.









2 BEDROOMS | 2.5 BATHS

AC AREA: 1,418 S.F.

TERRACE 1: 253 S.F.

TERRACE 2: 100 S.F.

TOTAL: 1,771 S.F.