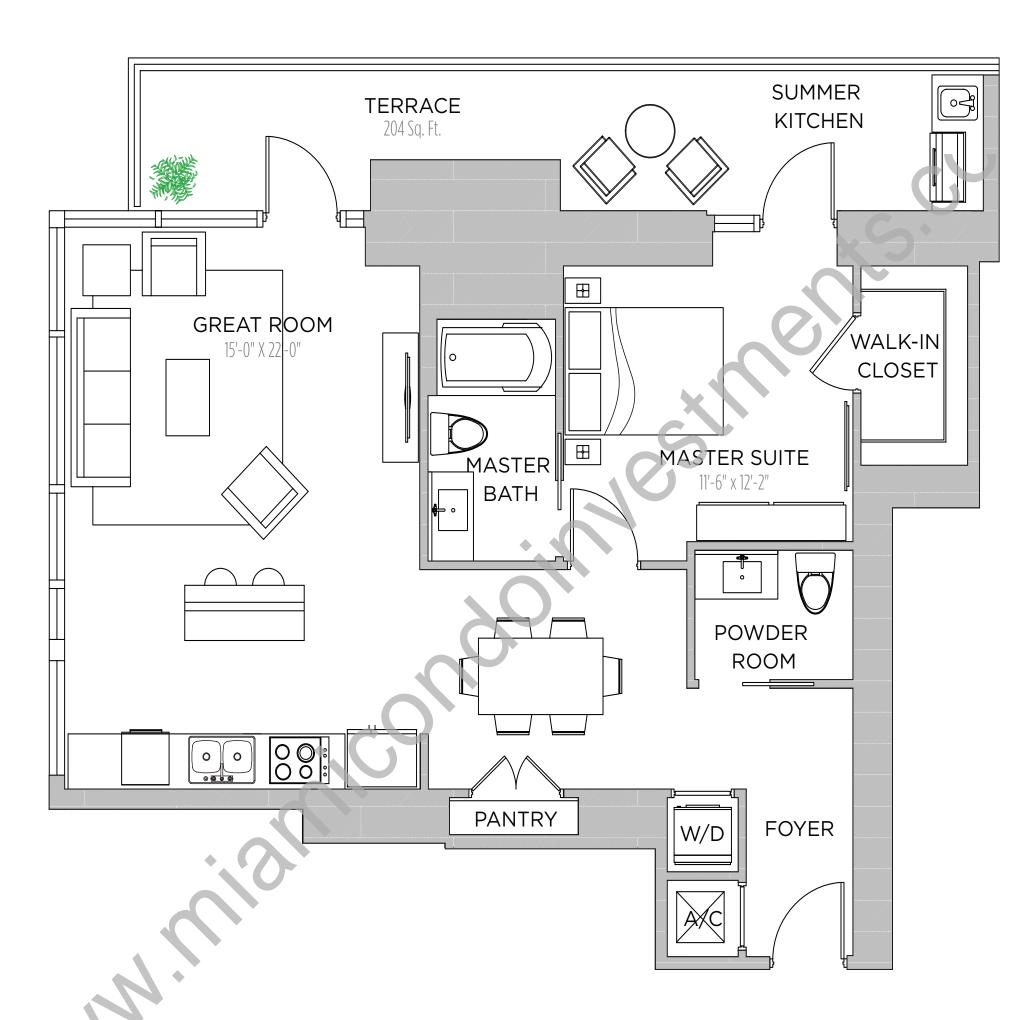

5 S.F.

TOTAL: 1,610 S.F.











1 BEDROOM | 1.5 BATHS

AC AREA: 890 S.F.

TERRACE: 202 S.F.

TOTAL: 1,092 S.F.









2 BEDROOM | 2 BATHS

AC AREA: 1,276 S.F.

TERRACE: 355 S.F.

TOTAL: 1,631 S.F.











1 BEDROOM | 1.5 BATHS

AC AREA: 906 S.F.

TERRACE: 202 S.F.

TOTAL: 1,108 S.F.









2 BEDROOMS | 2.5 BATHS

AC AREA: 1,418 S.F.

TERRACE 1: 253 S.F.

TERRACE 2: 100 S.F.

TOTAL: 1,771 S.F.











1 BEDROOM | 1.5 BATHS

AC AREA: 896 S.F.

TERRACE: 281 S.F.

TOTAL: 1,177 S.F.











2 BEDROOMS | 2.5 BATHS

AC AREA: 1,262 S.F.

TERRACE 1: 253 S.F.

TERRACE 2: 95 S.F.

TOTAL: 1,610 S.F.











1 BEDROOM | 1.5 BATHS

AC AREA: 894 S.F.

TERRACE: 204 S.F.

TOTAL: 1,098 S.F.









2 BEDROOM | 2 BATHS

AC AREA: 1,288 S.F.

TERRACE: 355 S.F.

TOTAL: 1,643 S.F.











1 BEDROOM | 1.5 BATHS

AC AREA: 912 S.F.

TERRACE: 204 S.F.

TOTAL: 1,116 S.F.











2 BEDROOMS | 2.5 BATHS

AC AREA: 1,418 S.F.

TERRACE 1: 253 S.F.

TERRACE 2: 100 S.F.

TOTAL: 1,771 S.F.











1 BEDROOM | 1.5 BATHS

AC AREA: 896 S.F.

TERRACE: 281 S.F.

TOTAL: 1,177 S.F.













2 BEDROOMS | 2.5 BATHS

AC AREA: 1,262 S.F.

TERRACE 1: 253 S.F.

TERRACE 2: 95 S.F.

TOTAL: 1,610 S.F.











1 BEDROOM | 1.5 BATHS

AC AREA: 896 S.F.

TERRACE: 204 S.F.

TOTAL: 1,100 S.F.









2 BEDROOM | 2 BATHS

AC AREA: 1,294 S.F.

TERRACE: 355 S.F.

TOTAL: 1,649 S.F.













1 BEDROOM | 1.5 BATHS

AC AREA: 914 S.F.

TERRACE: 204 S.F.

TOTAL: 1,118 S.F.











2 BEDROOMS | 2.5 BATHS

AC AREA: 1,418 S.F.

TERRACE 1: 253 S.F.

TERRACE 2: 100 S.F.

TOTAL: 1,771 S.F.