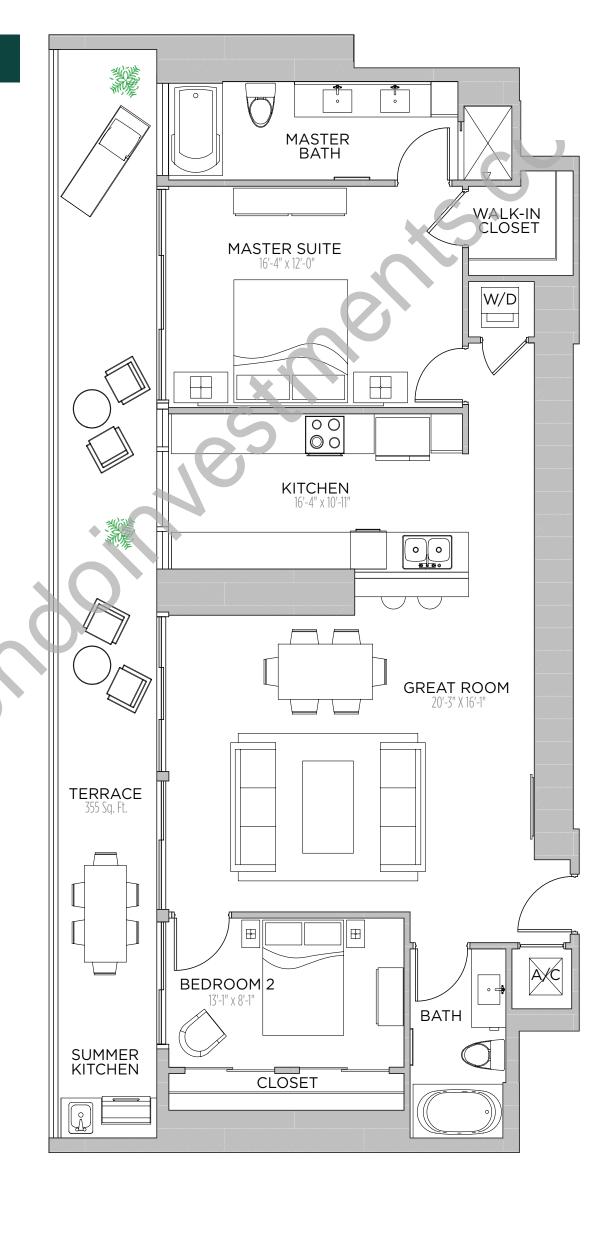

TERRACE: 170 S.F.

TOTAL: 974 S.F.

2 BEDROOM | 2 BATHS

AC AREA: 1,056 S.F.

TERRACE: 355 S.F.

TOTAL: 1,411 S.F.

1 BEDROOM | 1.5 BATH

AC AREA: 818 S.F.