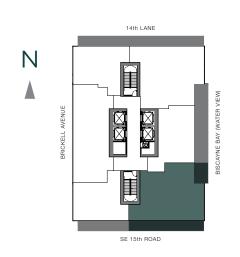

TOTAL: 3,123 S.F.

THESE DRAWINGS ARE CONCEPTUAL ONLY AND ARE FOR THE CONVENIENCE OF REFERENCE. THEY SHOULD NOT BE RELIED UPON AS REPRESENTATIONS, EXPRESS OR IMPLIED, OF THE FINAL DETAIL OF THE RESIDENCES. UNITS SHOWN ARE EXAMPLES OF UNIT TYPES AND MAY NOT DEPICT ACTUAL UNITS, STATED SQUARE FOOTAGES ARE RANGES FOR A PARTICULAR UNIT TYPE ANDARE MEASURED TO THE EXTERIOR BOUNDARIES OF THE EXTERIOR WALLS AND THE CENTERLINE OF INTERIOR DEMISSING WALLS AND IN FACT VARY FROM THE AREA THAT WOULD BE DETERMINED BY USING THE DESCRIPTION AND DEFINITION OF THE "UNIT' SET FORTH IN THE DECLARATION (WHICH GENERALLY ONLY INCLUDES THE INTERIOR AIRSPACE BETWEEN THE PERIMETER WALLS AND EXCLUDES INTERIOR STRUCTURAL COMPONENTS). ALL DEPICTIONS OF APPLIANCES, PLUMBING FIXTURES, EQUIPMENT, COUNTERS, SOFFITS, FLOOR COVERINGS AND OTHER MATTERS OF DETAIL ARE CONCEPTUAL ONLY AND ARE NOT NECESSARILY INCLUDED IN EACH UNIT. CONSULT YOUR AGREEMENT AND THE PROSPECTUS FOR THE ITEMS INCLUDED WITH THE UNIT. DIMENSIONS AND SQUARE FOOTAGE ARE APPROXIMATE, WILL VARY WITH SPECIFIC UNIT TYPE, AND MAY VARY WITH ACTUAL CONSTRUCTION. ADDITIONALLY, MEASUREMENTS OF ROOMS SET FORTH ON ANY FLOOR PLAN ARE NOMINAL AND GENERALLY TAKEN AT THE GREATEST POINTS OF EACH GIVEN ROOM (AS IF THE ROOM WERE A PERFECT RECTANGLE), WITHOUT REGARD FOR ANY CUTOUTS. UNIT ORIENTATION AND WINDOWS (INCLUDING NUMBER, SIZE, ORIENTATION AND ANY WARY.)

THE DEVELOPER EXPRESSLY RESERVES THE RIGHT TO MAKE MODIFICATIONS, REVISIONS, AND CHANGES IT DEEMS DESIRABLE IN ITS SOLE AND ABSOLUTE DISCRETION AND WITHOUT NOTICE.

3 BEDROOMS | 3.5 BATHS + DEN

AC AREA: 2,378 S.F.