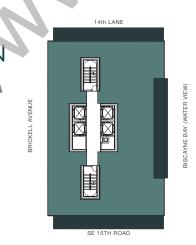

SERVICE SUITE + DEN

AC AREA: 5,030 S.F.

TERRACE 1: 470 S.F.

TERRACE 2: 336 S.F.

TERRACE 3: 336 S.F.

TERRACE 4: 118 S.F.

TOTAL: 6,290 S.F.

4 BEDROOMS | 5.5 BATHS

SERVICE SUITE + DEN

AC AREA: 5,050 S.F.

TERRACE 1: 470 S.F.

TERRACE 2: 338 S.F.

TERRACE 3: 338 S.F.

TERRACE 4: 188 S.F.

TOTAL: 6,314 S.F.

4 BEDROOMS | 5.5 BATHS

SERVICE SUITE + DEN

AC AREA: 5,110 S.F.

TERRACE 1: 470 S.F.

TERRACE 2: 342 S.F.

TERRACE 3: 342 S.F.

TERRACE 4: 118 S.F.

TOTAL: 6,382 S.F.

4 BEDROOMS | 5.5 BATHS

SERVICE SUITE + DEN

AC AREA: 5,195 S.F.

TERRACE 1: 470 S.F.

TERRACE 2: 350 S.F.

TERRACE 3: 350 S.F.

TERRACE 4: 118 S.F.

TOTAL: 6,483 S.F.