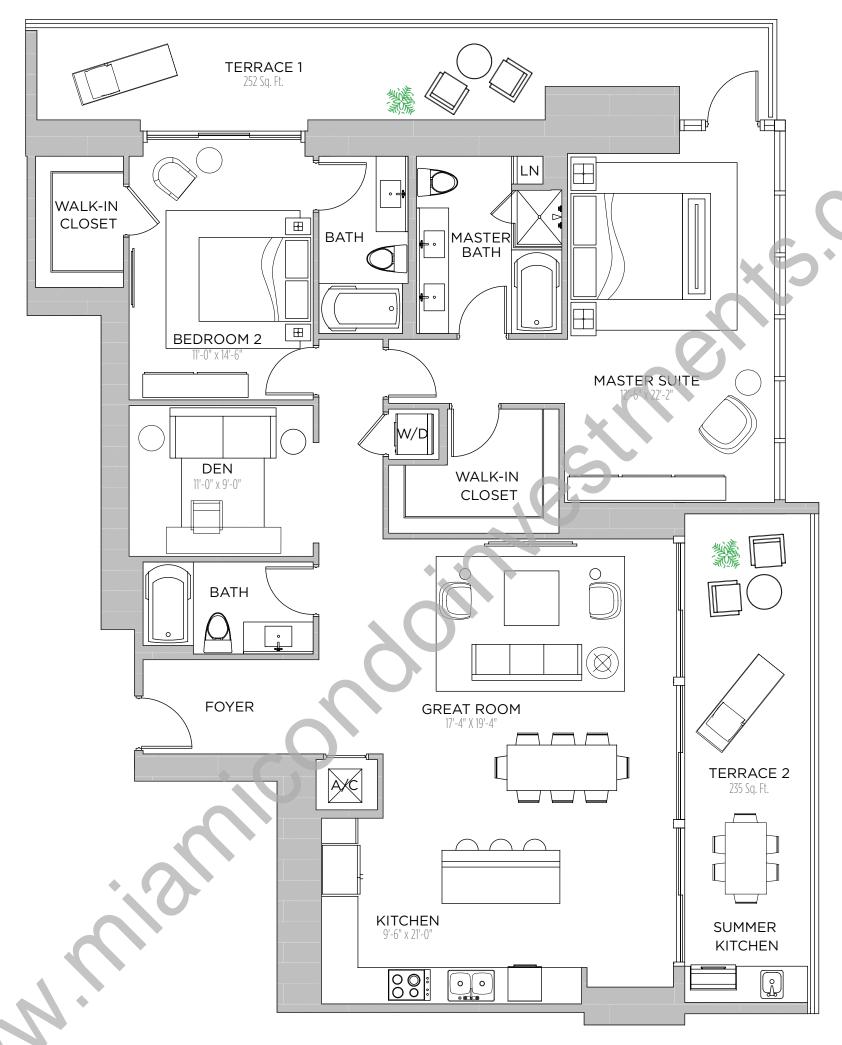

2 BEDROOMS | 2.5 BATHS

AC AREA: 1,418 S.F.

TERRACE 1: 253 S.F.

TERRACE 2: 100 S.F.

TOTAL: 1,771 S.F.

1 BEDROOM | 1.5 BATHS

AC AREA: 896 S.F.

TERRACE: 281 S.F.

TOTAL: 1,177 S.F.

2 BEDROOMS | 2.5 BATHS

AC AREA: 1,262 S.F.

TERRACE 1: 253 S.F.

TERRACE 2: 95 S.F.

TOTAL: 1,610 S.F.

1 BEDROOM | 1.5 BATH

AC AREA: 804 S.F.