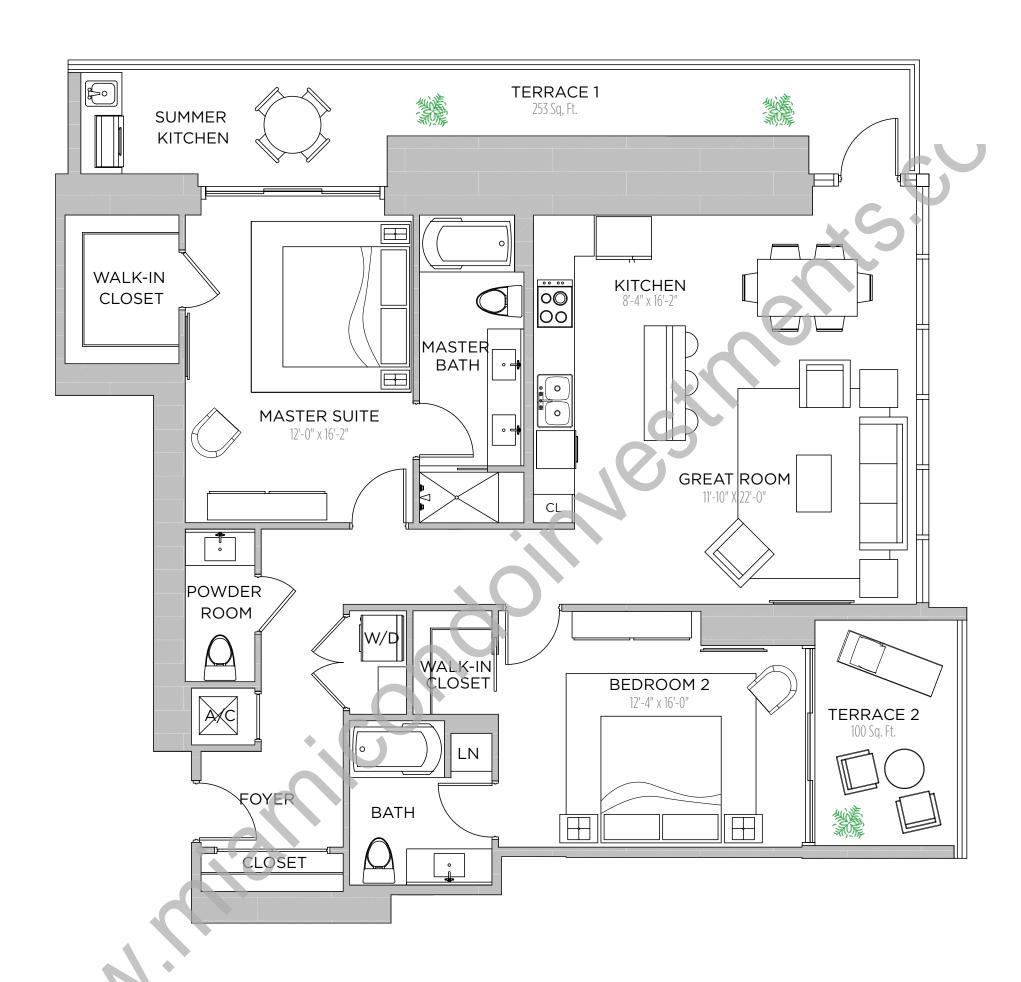

2 BEDROOMS | 2.5 BATHS

AC AREA: 1,418 S.F.

TERRACE 1: 253 S.F.

TERRACE 2: 100 S.F.

TOTAL: 1,771 S.F.

1 BEDROOM | 1.5 BATHS

AC AREA: 896 S.F.

TERRACE: 281 S.F.