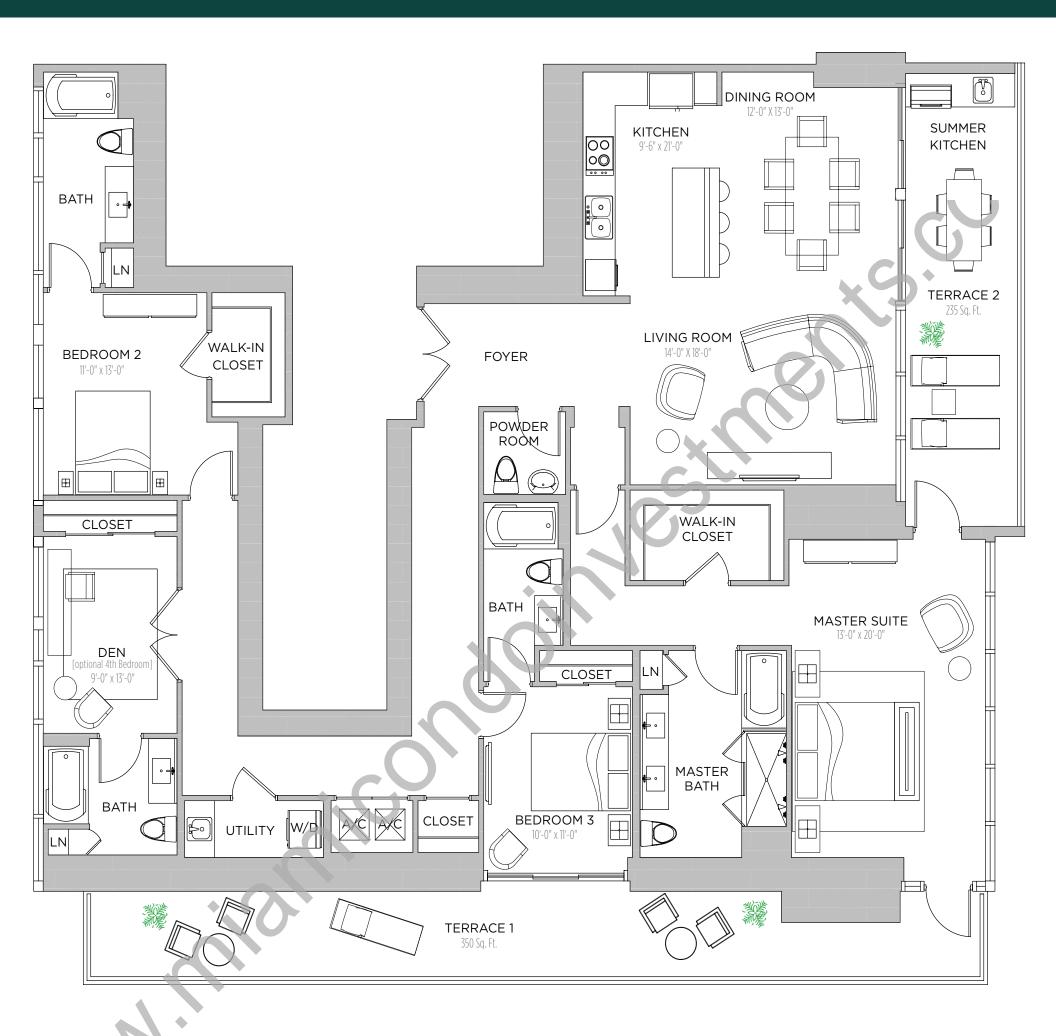

1 BEDROOM | 1.5 BATH

AC AREA: 836 S.F.

TERRACE: 185 S.F.

TOTAL: 1,021 S.F.

2 BEDROOMS | 2.5 BATHS

AC AREA: 1,418 S.F.

TERRACE 1: 253 S.F.

TERRACE 2: 100 S.F.

TOTAL: 1,771 S.F.

1 BEDROOM | 1.5 BATHS

AC AREA: 896 S.F.

TERRACE: 281 S.F.

TOTAL: 1,177 S.F.

2 BEDROOMS | 2.5 BATHS

AC AREA: 1,262 S.F.

TERRACE 1: 253 S.F.