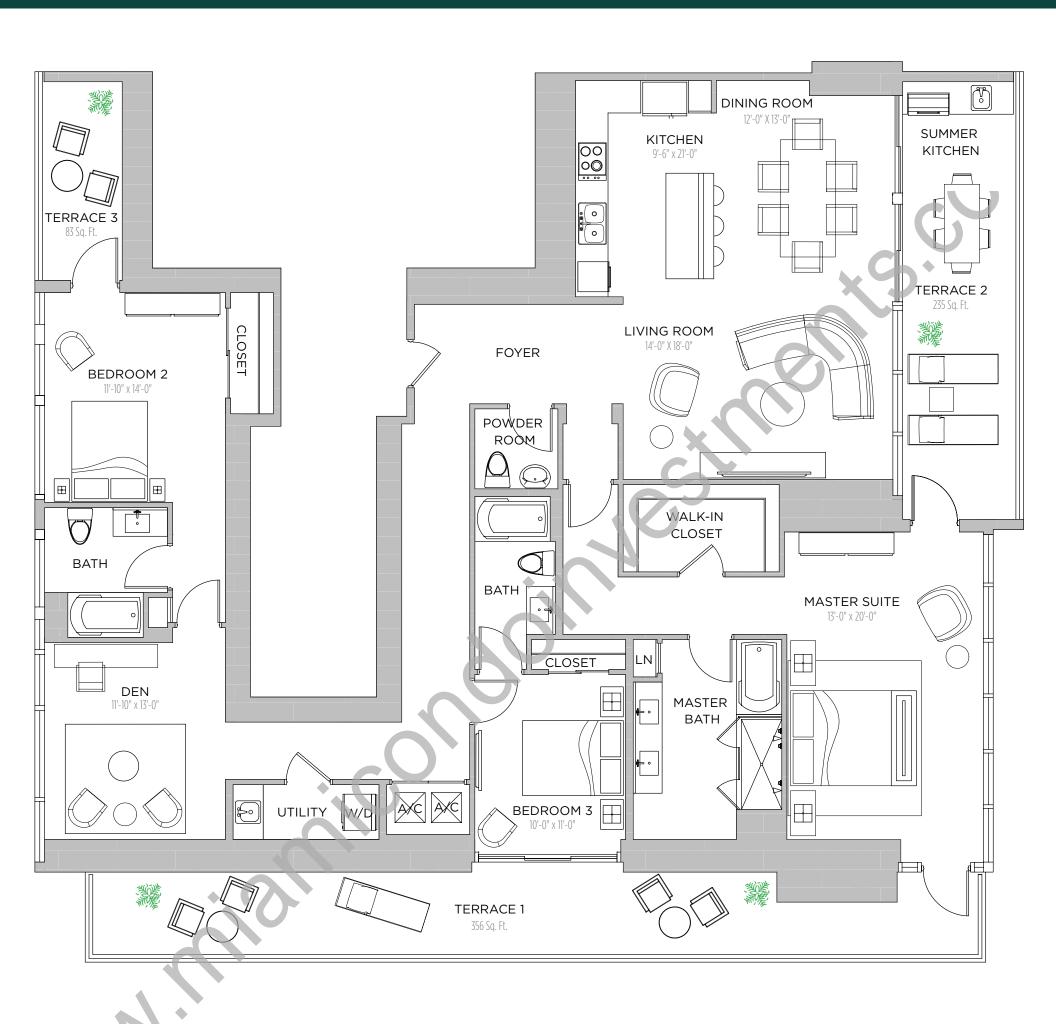

TERRACE 1: 356 S.F.

TERRACE 2: 235 S.F.

TERRACE 3: 83 S.F.

TOTAL: 3,052 S.F.

3 BEDROOMS | 3.5 BATHS + DEN

AC AREA: 2,388 S.F.

TERRACE 1: 356 S.F.

TERRACE 2: 235 S.F.

TERRACE 3: 83 S.F.

TOTAL: 3,062 S.F.

3 BEDROOMS | 3.5 BATHS + DEN

AC AREA: 2,342 S.F.

TERRACE 1: 338 S.F.

TERRACE 2: 235 S.F.

TERRACE 3: 69 S.F.

TOTAL: 2,984 S.F.