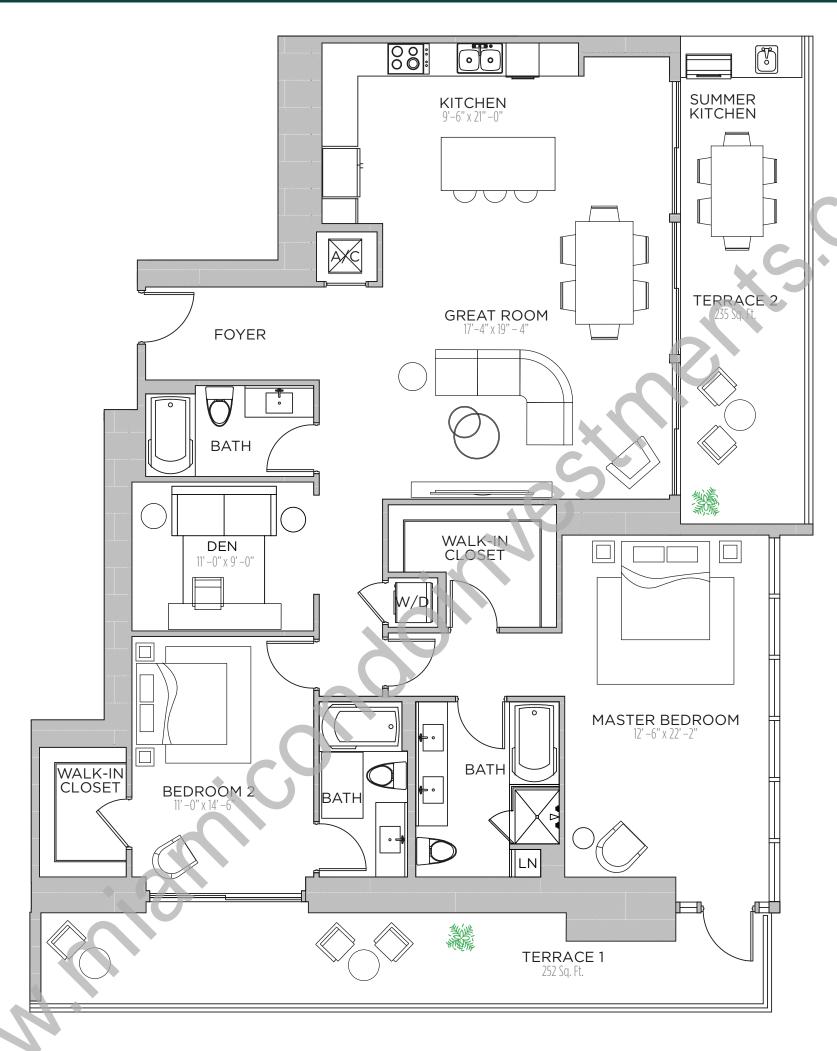

1 BEDROOMS | 2.5 BATHS | DEN

AC AREA: 1,418 S.F.

TERRACE: 566 S.F.

TOTAL: 1,984 S.F.

1 BEDROOM | 1.5 BATHS

AC AREA: 896 S.F.

TERRACE: 615 S.F.

TOTAL: 1,511 S.F.