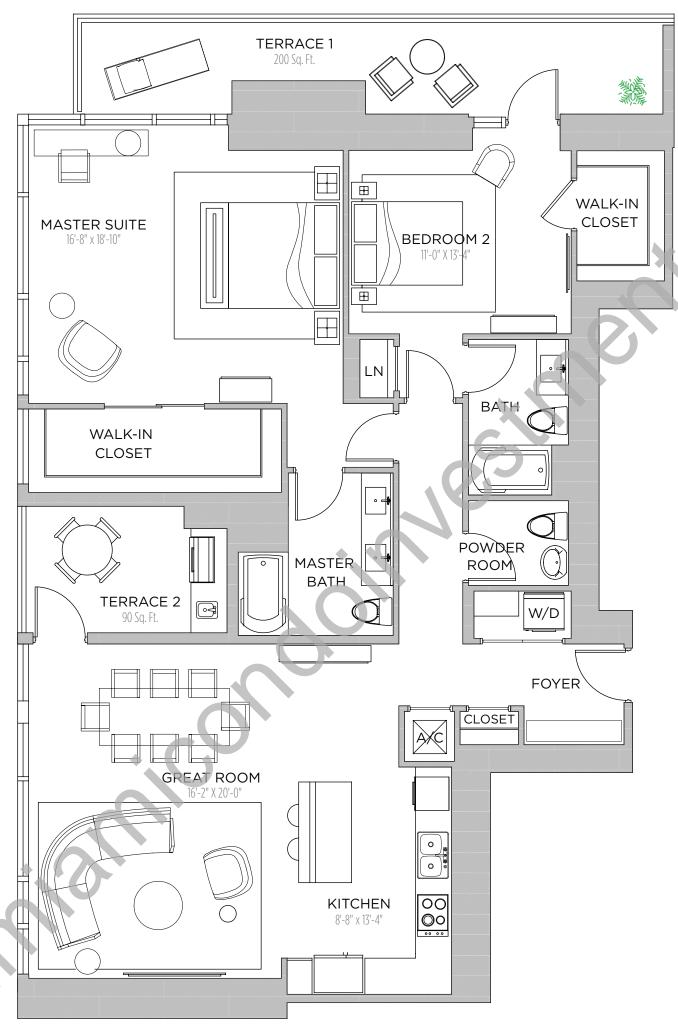

1 BEDROOMS | 2.5 BATHS | DEN

AC AREA: 1,418 S.F.

TERRACE: 566 S.F.

TOTAL: 1,984 S.F.

1 BEDROOM | 1.5 BATHS

AC AREA: 896 S.F.

TERRACE: 615 S.F.

TOTAL: 1,511 S.F.