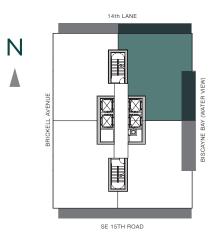

.

TERRACE 1: 252 S.F.

TERRACE 2: 235 S.F.









2 BEDROOMS | 2.5 BATHS

AC AREA: 1,646 S.F.

TERRACE 1: 196 S.F.

TERRACE 2: 85 S.F.

TOTAL: 1,927 S.F.











2 BEDROOMS | 2.5 BATHS

AC AREA: 1,640 S.F.

TERRACE 1: 196 S.F.

TERRACE 2: 85 S.F.

TOTAL: 1,921 S.F.











2 BEDROOMS | 3 BATHS + DEN

AC AREA: 1,798 S.F.

TERRACE 1: 252 S.F.

TERRACE 2: 235 S.F.









2 BEDROOMS | 3 BATHS + DEN

AC AREA: 1,802 S.F.

TERRACE 1: 252 S.F.

TERRACE 2: 235 S.F.









2 BEDROOMS | 2.5 BATHS

AC AREA: 1,624 S.F.

TERRACE 1: 192 S.F.

TERRACE 2: 82 S.F.

TOTAL: 1,898 S.F.











2 BEDROOMS | 2.5 BATHS

AC AREA: 1,618 S.F.

TERRACE 1: 192 S.F.

TERRACE 2: 82 S.F.

TOTAL: 1,892 S.F.









2 BEDROOMS | 3 BATHS + DEN

AC AREA: 1,798 S.F.

TERRACE 1: 252 S.F.

TERRACE 2: 235 S.F.









2 BEDROOMS | 3 BATHS + DEN

AC AREA: 1,802 S.F.

TERRACE 1: 252 S.F.

TERRACE 2: 235 S.F.









2 BEDROOMS | 2.5 BATHS

AC AREA: 1,600 S.F.

TERRACE 1: 180 S.F.

TOTAL: 1,780 S.F.











2 BEDROOMS | 2.5 BATHS

AC AREA: 1,592 S.F.

TERRACE 1: 180 S.F.

TOTAL: 1,772 S.F.











2 BEDROOMS | 3 BATHS + DEN

AC AREA: 1,798 S.F.

TERRACE 1: 252 S.F.

TERRACE 2: 235 S.F.









2 BEDROOMS | 3 BATHS + DEN

AC AREA: 1,802 S.F.

TERRACE 1: 252 S.F.

TERRACE 2: 235 S.F.









2 BEDROOMS | 2.5 BATHS

AC AREA: 1,556 S.F.

TERRACE 1: 176 S.F.

TOTAL: 1,732 S.F.









2 BEDROOMS | 2.5 BATHS

AC AREA: 1,548 S.F.

TERRACE 1: 176 S.F.

TOTAL: 1,724 S.F.











2 BEDROOMS | 3 BATHS + DEN

AC AREA: 1,798 S.F.

TERRACE 1: 252 S.F.

TERRACE 2: 235 S.F.









2 BEDROOMS | 3 BAT