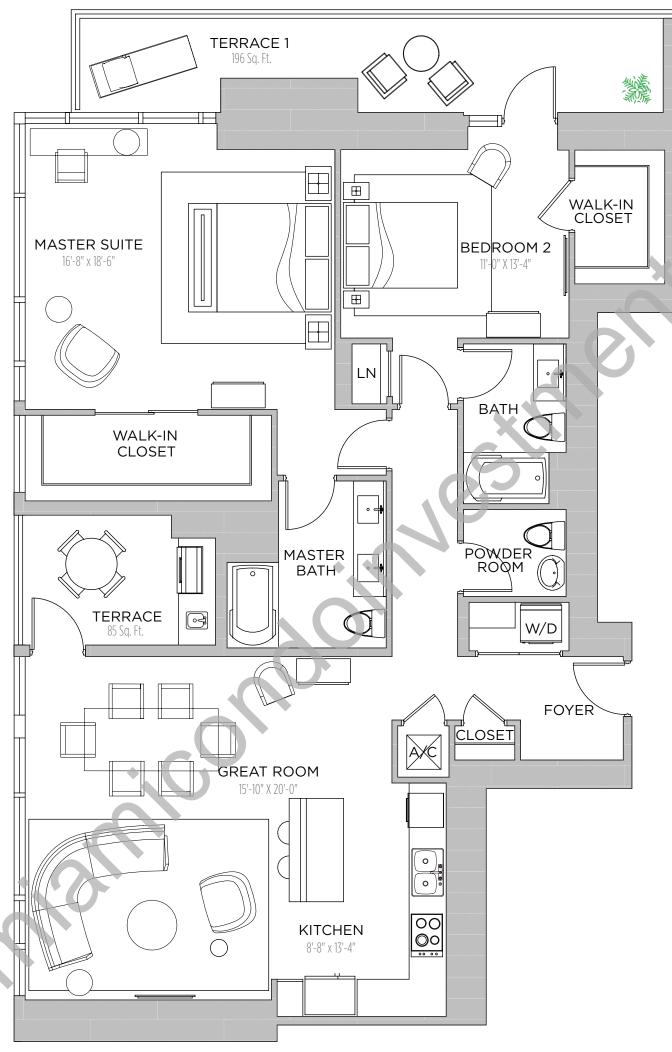

1 BEDROOMS | 1.5 BATHS | DEN

AC AREA: 1,262 S.F.

TERRACE 1: 564 S.F.

TOTAL: 1,826 S.F.

1 BEDROOM | 1.5 BATH

AC AREA: 784 S.F.

TERRACE: 308 S.F.

TOTAL: 1092 S.F.