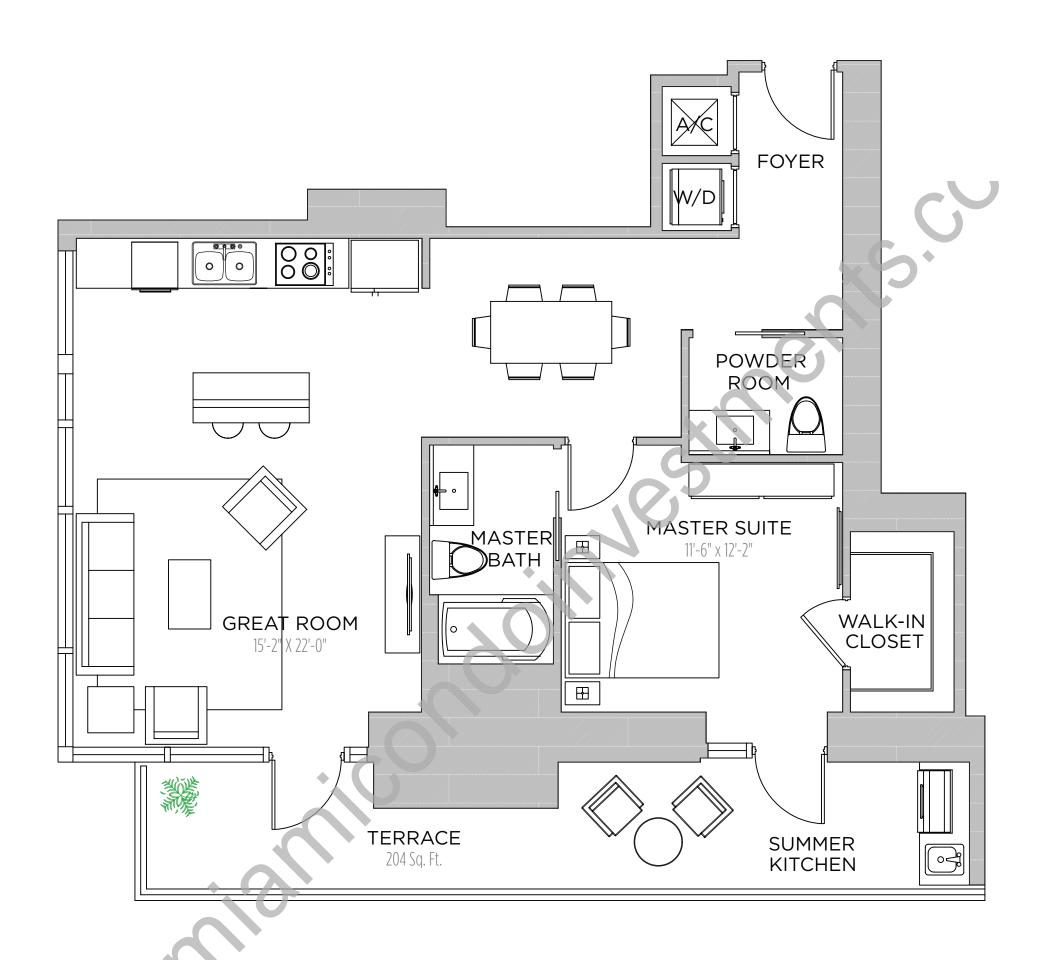

1 BEDROOMS | 2.5 BATHS | DEN

AC AREA: 1,418 S.F.

TERRACE: 566 S.F.

TOTAL: 1,984 S.F.

1 BEDROOM | 1.5 BATHS

AC AREA: 896 S.F.

TERRACE: 615 S.F.

TOTAL: 1,511 S.F.