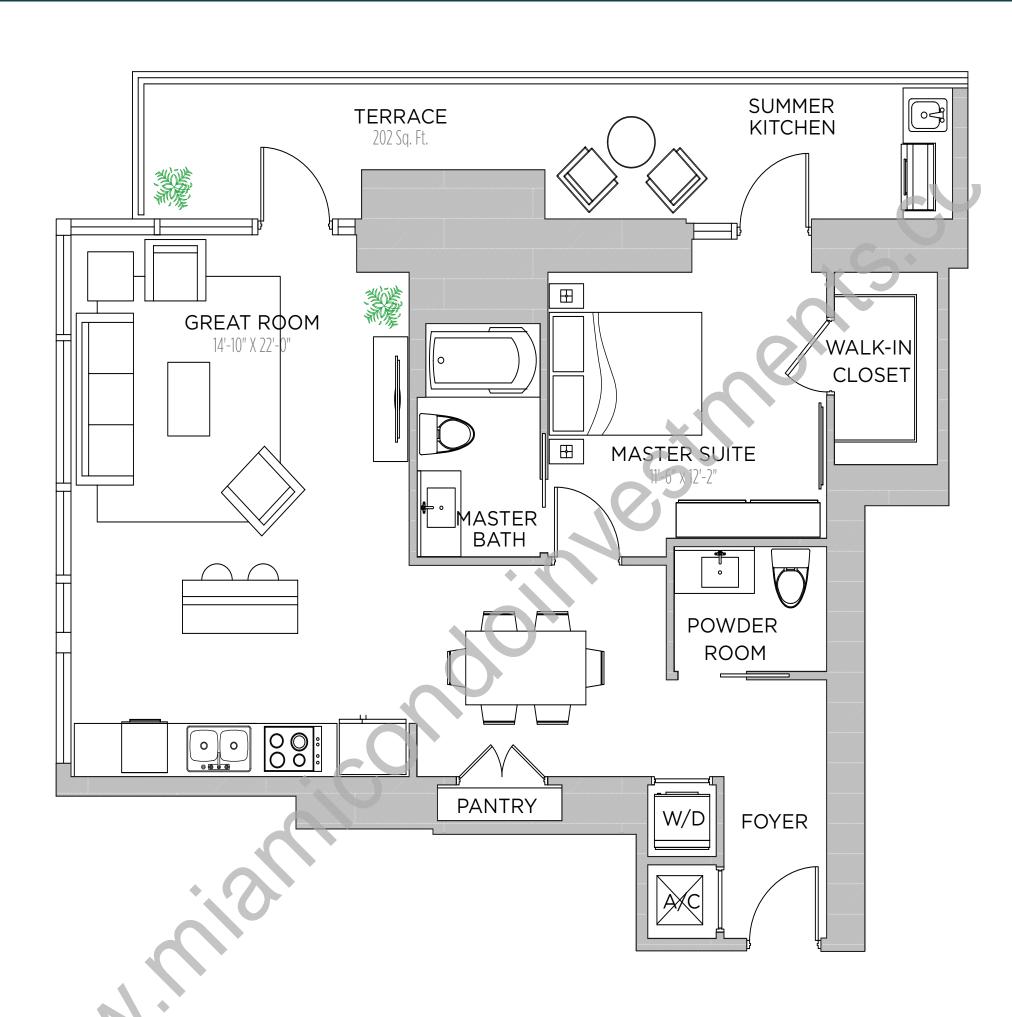

2 BEDROOM | 2 BATHS

AC AREA: 1,012 S.F.

TERRACE: 314 S.F.

TOTAL: 1,326 S.F.

1 BEDROOM | 1.5 BATH

AC AREA: 800 S.F.

TERRACE: 248 S.F.

TOTAL: 1,048 S.F.