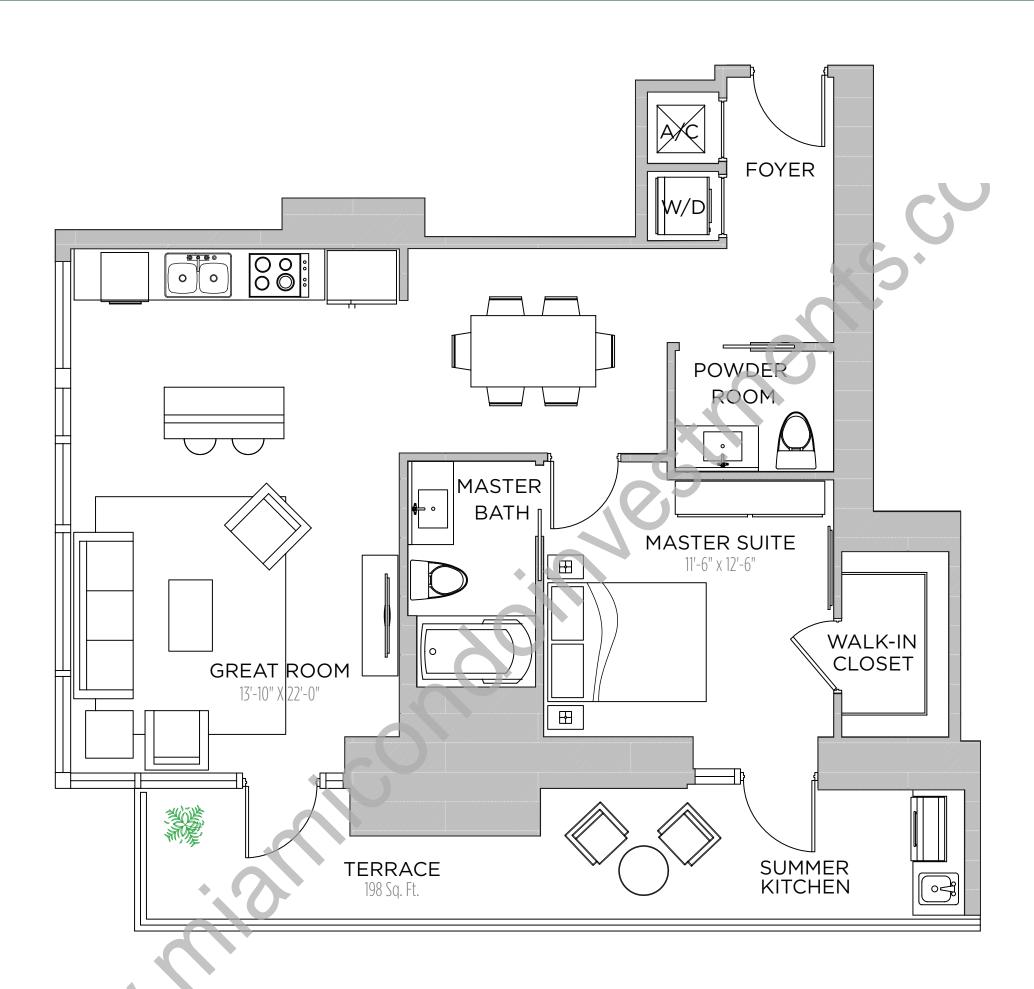

1 BEDROOMS | 1.5 BATHS | DEN

AC AREA: 1,262 S.F.

TERRACE 1: 564 S.F.

TOTAL: 1,826 S.F.

1 BEDROOM | 1.5 BATH

AC AREA: 784 S.F.

TERRACE: 308 S.F.

TOTAL: 1092 S.F.