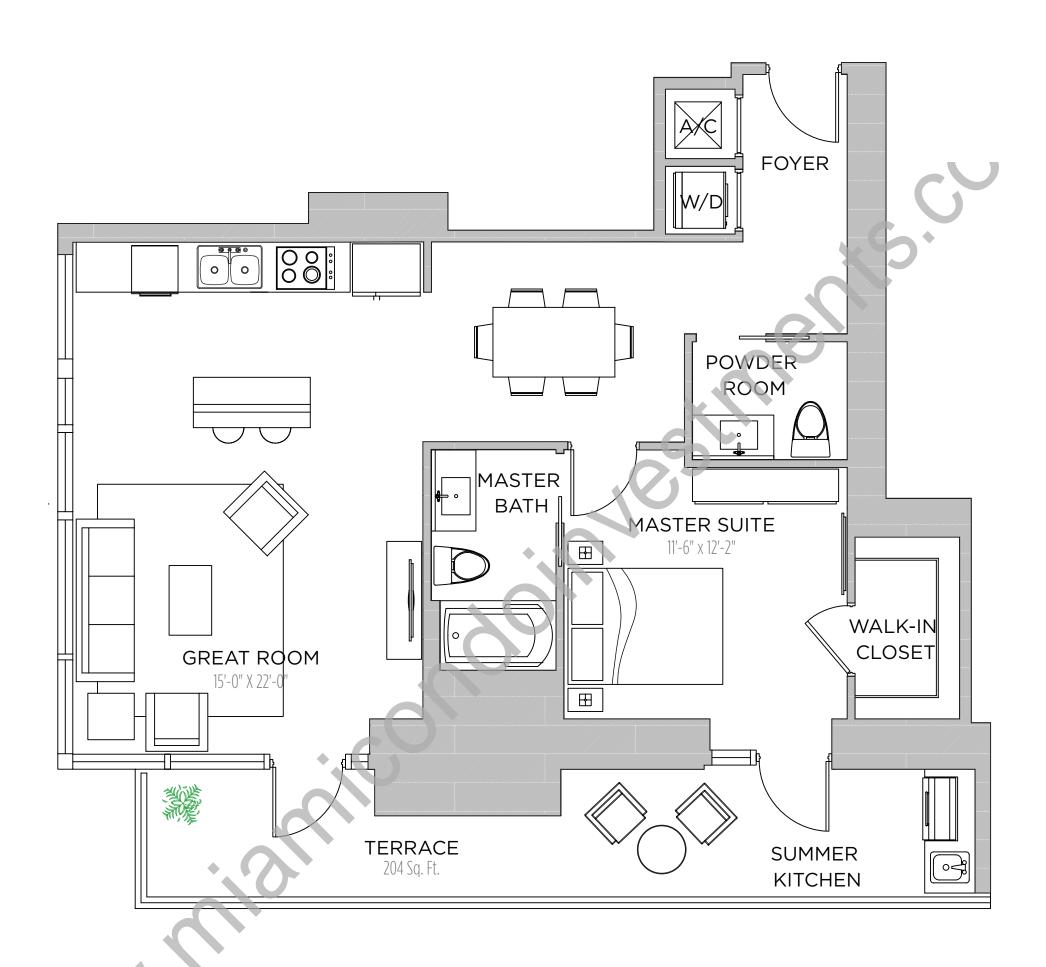

TERRACE: 170 S.F.

TOTAL: 974 S.F.

2 BEDROOM | 2 BATHS

AC AREA: 1,056 S.F.

TERRACE: 355 S.F.

TOTAL: 1,411 S.F.

1 BEDROOM | 1.5 BATH

AC AREA: 818 S.F.