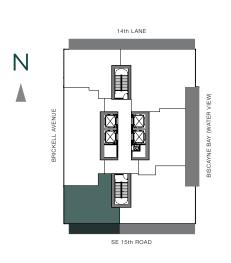

1 BEDROOMS | 2.5 BATHS | DEN

AC AREA: 1,418 S.F.

TERRACE: 566 S.F.

TOTAL: 1,984 S.F.

1 BEDROOM | 1.5 BATHS

AC AREA: 896 S.F.

TERRACE: 615 S.F.

TOTAL: 1,511 S.F.