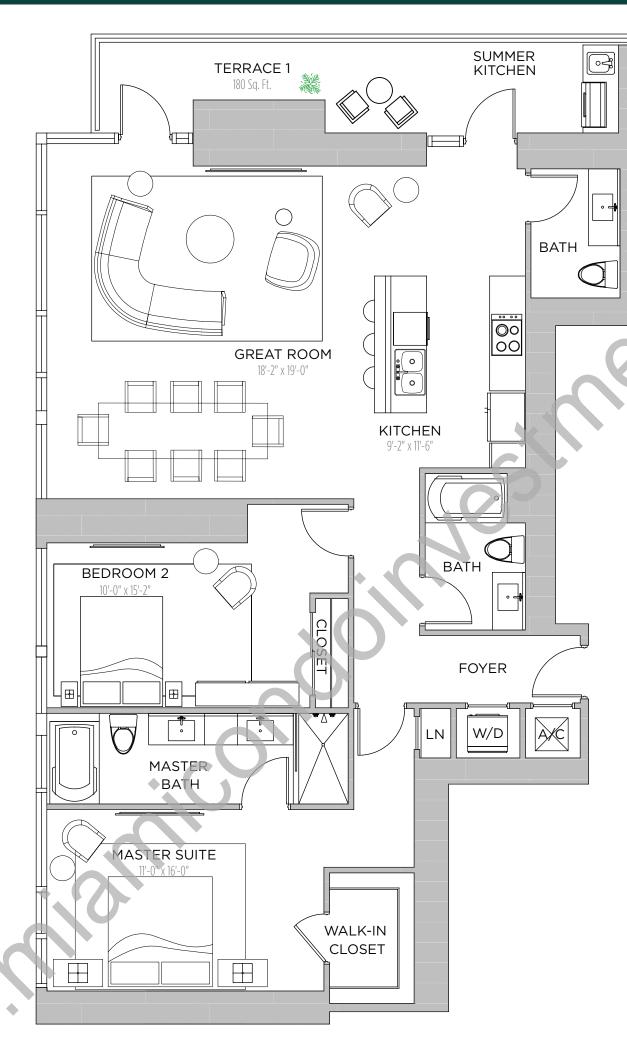

1 BEDROOMS | 2.5 BATHS | DEN

AC AREA: 1,418 S.F.

TERRACE: 566 S.F.

TOTAL: 1,984 S.F.

1 BEDROOM | 1.5 BATHS

AC AREA: 896 S.F.

TERRACE: 615 S.F.

TOTAL: 1,511 S.F.

1 BEDROOMS | 1.5 BATHS | DEN

AC AREA: 1,262 S.F.

TERRACE 1: 564 S.F.

TOTAL: 1,826 S.F.

1 BEDROOM | 1.5 BATH

AC AREA: 784 S.F.

TERRACE: 308 S.F.

TOTAL: 1092 S.F.

2 BEDROOM | 2 BATHS

AC AREA: 1,012 S.F.

TERRACE: 314 S.F.

TOTAL: 1,326 S.F.

1 BEDROOM | 1.5 BATH

AC AREA: 800 S.F.

TERRACE: 248 S.F.

TOTAL: 1,048 S.F.

2 BEDROOMS | 2.5 BATHS

AC AREA: 1,418 S.F.

TERRACE 1: 253 S.F.

TERRACE 2: 100 S.F.

TOTAL: 1,771 S.F.

1 BEDROOM | 1.5 BATHS

AC AREA: 896 S.F.

TERRACE: 281 S.F.

TOTAL: 1,177 S.F.

2 BEDROOMS | 2.5 BATHS

AC AREA: 1,262 S.F.

TERRACE 1: 253 S.F.

TERRACE 2: 95 S.F.

TOTAL: 1,610 S.F.

1 BEDROOM | 1.5 BATH

AC AREA: 804 S.F.