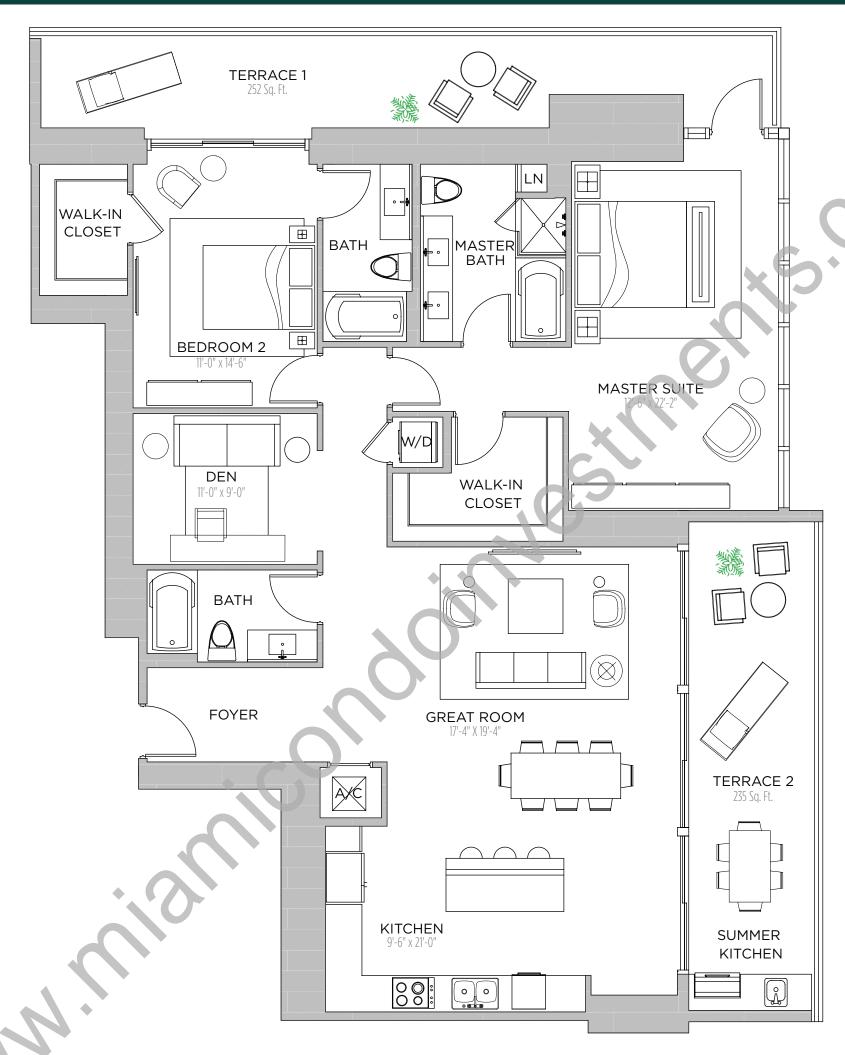

2 BEDROOMS | 2.5 BATHS

AC AREA: 1,418 S.F.

TERRACE 1: 253 S.F.

TERRACE 2: 100 S.F.

TOTAL: 1,771 S.F.

1 BEDROOM | 1.5 BATHS

AC AREA: 896 S.F.

TERRACE: 281 S.F.

TOTAL: 1,177 S.F.

2 BEDROOMS | 2.5 BATHS

AC AREA: 1,262 S.F.

TERRACE 1: 253 S.F.

TERRACE 2: 95 S.F.

TOTAL: 1,610 S.F.

1 BEDROOM | 1.5 BATH

AC AREA: 804 S.F.