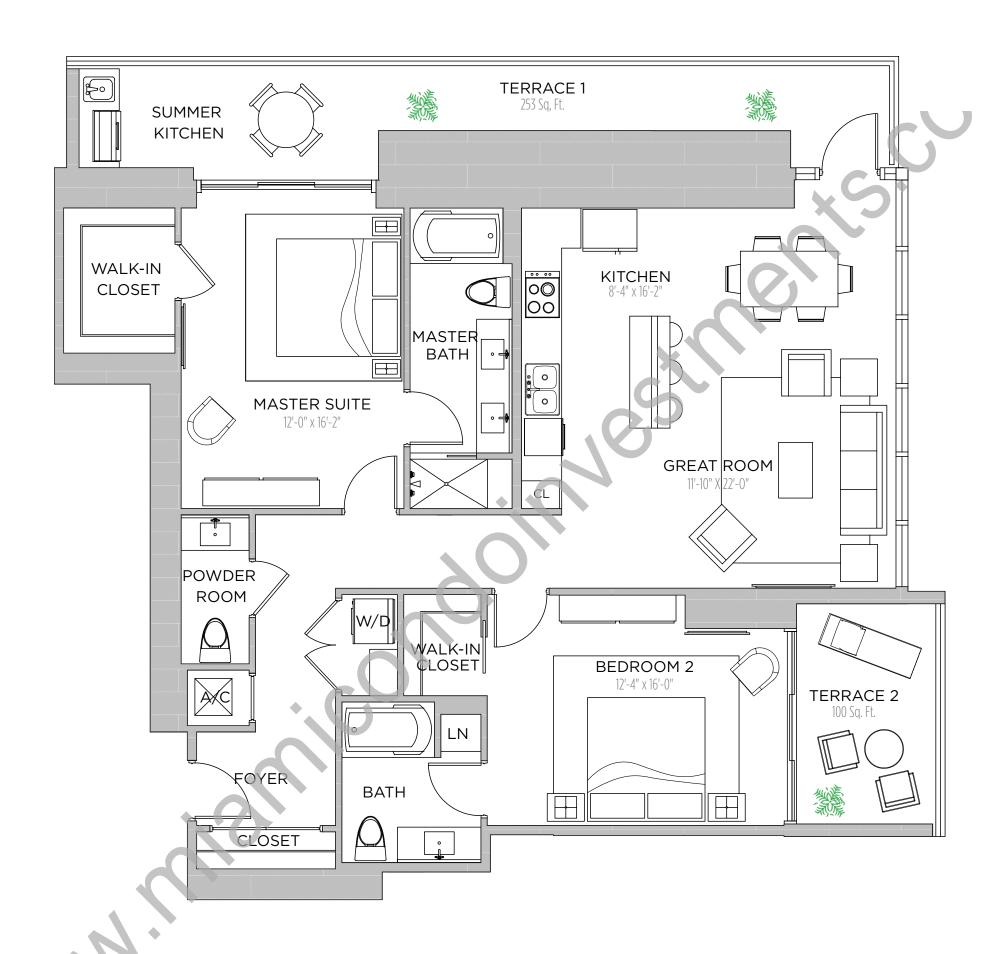

2 BEDROOMS | 2.5 BATHS

AC AREA: 1,418 S.F.

TERRACE 1: 253 S.F.

TERRACE 2: 100 S.F.

TOTAL: 1,771 S.F.

1 BEDROOM | 1.5 BATHS

AC AREA: 896 S.F.

TERRACE: 281 S.F.

TERRACE: 170 S.F.

TOTAL: 988 S.F.

2 BEDROOMS | 2.5 BATHS

AC AREA: 1,418 S.F.

TERRACE 1: 253 S.F.

TERRACE 2: 100 S.F.

TOTAL: 1,771 S.F.

1 BEDROOM | 1.5 BATHS