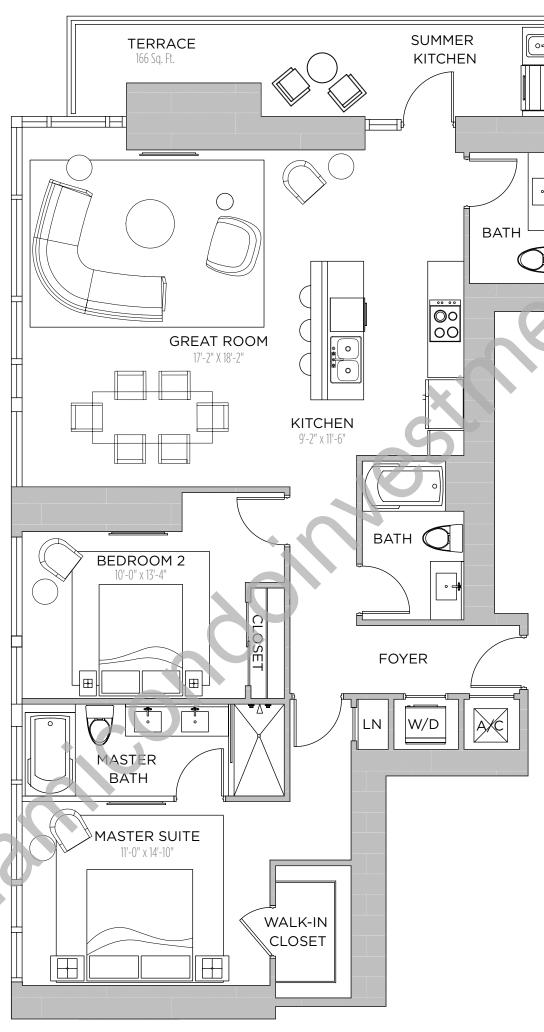

1 BEDROOMS | 2.5 BATHS | DEN

AC AREA: 1,418 S.F.

TERRACE: 566 S.F.

TOTAL: 1,984 S.F.

1 BEDROOM | 1.5 BATHS

AC AREA: 896 S.F.

TERRACE: 615 S.F.

TOTAL: 1,511 S.F.