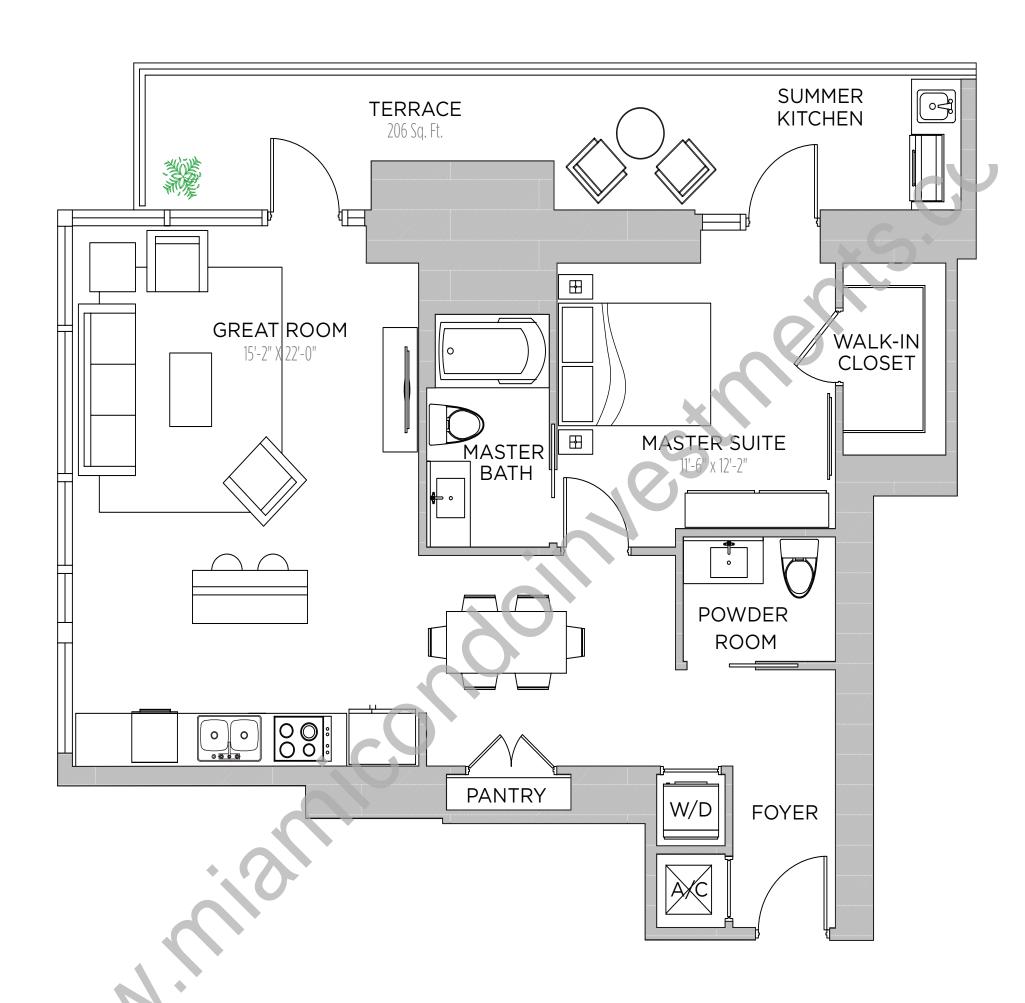

TAL: 1,610 S.F.











1 BEDROOM | 1.5 BATHS

AC AREA: 896 S.F.

TERRACE: 204 S.F.

TOTAL: 1,100 S.F.









2 BEDROOM | 2 BATHS

AC AREA: 1,294 S.F.

TERRACE: 355 S.F.

TOTAL: 1,649 S.F.













1 BEDROOM | 1.5 BATHS

AC AREA: 914 S.F.

TERRACE: 204 S.F.

TOTAL: 1,118 S.F.











2 BEDROOMS | 2.5 BATHS

AC AREA: 1,418 S.F.

TERRACE 1: 253 S.F.

TERRACE 2: 100 S.F.

TOTAL: 1,771 S.F.













1 BEDROOM | 1.5 BATHS

AC AREA: 896 S.F.

TERRACE: 281 S.F.

TOTAL: 1,177 S.F.













2 BEDROOMS | 2.5 BATHS

AC AREA: 1,262 S.F.

TERRACE 1: 253 S.F.

TERRACE 2: 95 S.F.

TOTAL: 1,610 S.F.











1 BEDROOM | 1.5 BATHS

AC AREA: 898 S.F.

TERRACE: 206 S.F.

TOTAL: 1,104 S.F.









2 BEDROOM | 2 BATHS

AC AREA: 1,298 S.F.

TERRACE: 355 S.F.

TOTAL: 1,653 S.F.













1 BEDROOM | 1.5 BATHS

AC AREA: 916 S.F.

TERRACE: 206 S.F.

TOTAL: 1,122 S.F.













2 BEDROOMS | 2.5 BATHS

AC AREA: 1,418 S.F.

TERRACE 1: 253 S.F.

TERRACE 2: 100 S.F.

TOTAL: 1,771 S.F.











1 BEDROOM | 1.5 BATHS

AC AREA: 896 S.F.

TERRACE: 281 S.F.

TOTAL: 1,177 S.F.













2 BEDROOMS | 2.5 BATHS

AC AREA: 1,262 S.F.

TERRACE 1: 253 S.F.

TERRACE 2: 95 S.F.

TOTAL: 1,610 S.F.











1 BEDROOM | 1.5 BATHS

AC AREA: 898 S.F.

TERRACE: 206 S.F.

TOTAL: 1,104 S.F.









2 BEDROOMS | 2 BATHS

AC AREA: 1,298 S.F.

TERRACE: 355 S.F.

TOTAL: 1,653 S.F.















1 BEDROOM | 1.5 BATHS

AC AREA: 916 S.F.

TERRACE: 206 S.F.

TOTAL: 1,122 S.F.













2 BEDROOMS | 2.5 BATHS

AC AREA: 1,418 S.F.

TERRACE 1: 253 S.F.

TERRACE 2: 100 S.F.

TOTAL: 1,771 S.F.