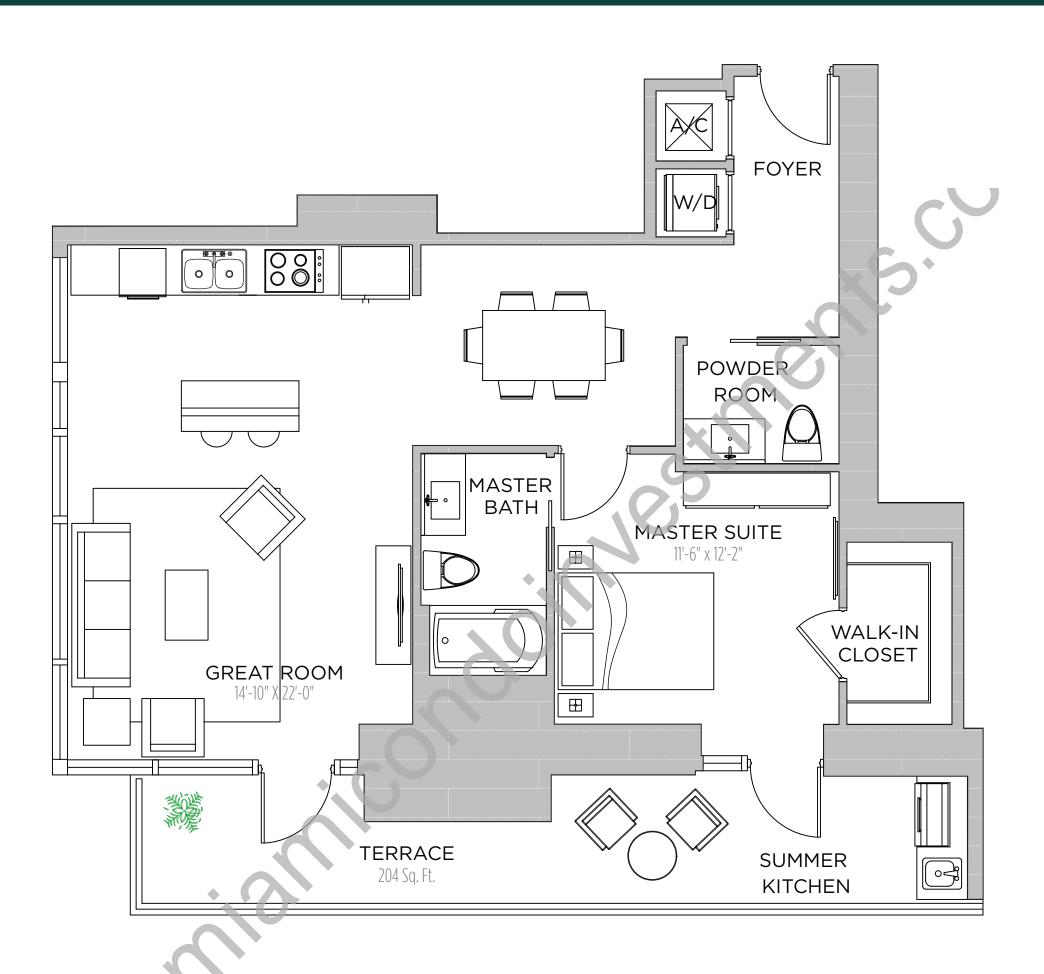

TOTAL: 3,123 S.F.

THESE DRAWINGS ARE CONCEPTUAL ONLY AND ARE FOR THE CONVENIENCE OF REFERENCE. THEY SHOULD NOT BE RELIED UPON AS REPRESENTATIONS, EXPRESS OR IMPLIED, OF THE FINAL DETAIL OF THE RESIDENCES. UNITS SHOWN ARE EXAMPLES OF UNIT TYPES AND MAY NOT DEPICT ACTUAL UNITS, STATED SQUARE FOOTAGES ARE RANGES FOR A PARTICULAR UNIT TYPE ANDARE MEASURED TO THE EXTERIOR BOUNDARIES OF THE EXTERIOR WALLS AND THE CENTERLINE OF INTERIOR DEMISSING WALLS AND IN FACT VARY FROM THE AREA THAT WOULD BE DETERMINED BY USING THE DESCRIPTION AND DEFINITION OF THE "UNIT' SET FORTH IN THE DECLARATION (WHICH GENERALLY ONLY INCLUDES THE INTERIOR AIRSPACE BETWEEN THE PERIMETER WALLS AND EXCLUDES INTERIOR STRUCTURAL COMPONENTS). ALL DEPICTIONS OF APPLIANCES, PLUMBING FIXTURES, EQUIPMENT, COUNTERS, SOFFITS, FLOOR COVERINGS AND OTHER MATTERS OF DETAIL ARE CONCEPTUAL ONLY AND ARE NOT NECESSARILY INCLUDED IN EACH UNIT. CONSULT YOUR AGREEMENT AND THE PROSPECTUS FOR THE ITEMS INCLUDED WITH THE UNIT. DIMENSIONS AND SQUARE FOOTAGE ARE APPROXIMATE, WILL VARY WITH SPECIFIC UNIT TYPE, AND MAY VARY WITH ACTUAL CONSTRUCTION. ADDITIONALLY, MEASUREMENTS OF ROOMS SET FORTH ON ANY FLOOR PLAN ARE NOMINAL AND GENERALLY TAKEN AT THE GREATEST POINTS OF EACH GIVEN ROOM (AS IF THE ROOM WERE A PERFECT RECTANGLE), WITHOUT REGARD FOR ANY CUTOUTS. UNIT ORIENTATION AND WINDOWS (INCLUDING NUMBER, SIZE, ORIENTATION AND ANY WARY.)

THE DEVELOPER EXPRESSLY RESERVES THE RIGHT TO MAKE MODIFICATIONS, REVISIONS, AND CHANGES IT DEEMS DESIRABLE IN ITS SOLE AND ABSOLUTE DISCRETION AND WITHOUT NOTICE.

3 BEDROOMS | 3.5 BATHS + DEN

AC AREA: 2,378 S.F.