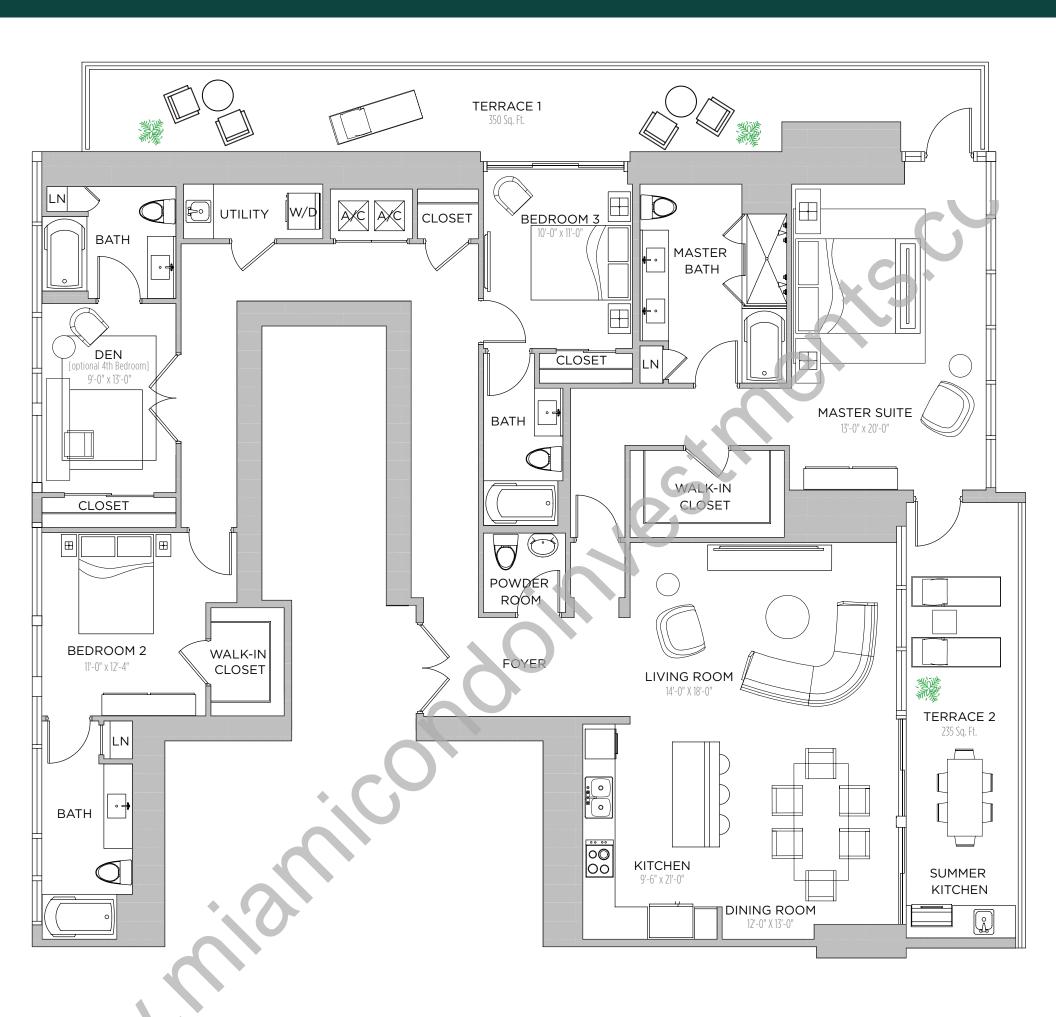

2 BEDROOMS | 2.5 BATHS

AC AREA: 1,418 S.F.

TERRACE 1: 253 S.F.

TERRACE 2: 100 S.F.

TOTAL: 1,771 S.F.

1 BEDROOM | 1.5 BATHS

AC AREA: 896 S.F.

TERRACE: 281 S.F.

TOTAL: 1,177 S.F.

2 BEDROOMS | 2.5 BATHS

AC AREA: 1,262 S.F.

TERRACE 1: 253 S.F.

TERRACE 2: 95 S.F.

TOTAL: 1,610 S.F.

1 BEDROOM | 1.5 BATH

AC AREA: 804 S.F.