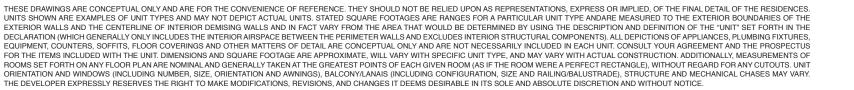

TOTAL: 3,123 S.F.

THESE DRAWINGS ARE CONCEPTUAL ONLY AND ARE FOR THE CONVENIENCE OF REFERENCE. THEY SHOULD NOT BE RELIED UPON AS REPRESENTATIONS, EXPRESS OR IMPLIED, OF THE FINAL DETAIL OF THE RESIDENCES. UNITS SHOWN ARE EXAMPLES OF UNIT TYPES AND MAY NOT DEPICT ACTUAL UNITS, STATED SQUARE FOOTAGES ARE RANGES FOR A PARTICULAR UNIT TYPE ANDARE MEASURED TO THE EXTERIOR BOUNDARIES OF THE EXTERIOR WALLS AND THE CENTERLINE OF INTERIOR DEMISSING WALLS AND IN FACT VARY FROM THE AREA THAT WOULD BE DETERMINED BY USING THE DESCRIPTION AND DEFINITION OF THE "UNIT' SET FORTH IN THE DECLARATION (WHICH GENERALLY ONLY INCLUDES THE INTERIOR AIRSPACE BETWEEN THE PERIMETER WALLS AND EXCLUDES INTERIOR STRUCTURAL COMPONENTS). ALL DEPICTIONS OF APPLIANCES, PLUMBING FIXTURES, EQUIPMENT, COUNTERS, SOFFITS, FLOOR COVERINGS AND OTHER MATTERS OF DETAIL ARE CONCEPTUAL ONLY AND ARE NOT NECESSARILY INCLUDED IN EACH UNIT. CONSULT YOUR AGREEMENT AND THE PROSPECTUS FOR THE ITEMS INCLUDED WITH THE UNIT. DIMENSIONS AND SQUARE FOOTAGE ARE APPROXIMATE, WILL VARY WITH SPECIFIC UNIT TYPE, AND MAY VARY WITH ACTUAL CONSTRUCTION. ADDITIONALLY, MEASUREMENTS OF ROOMS SET FORTH ON ANY FLOOR PLAN ARE NOMINAL AND GENERALLY TAKEN AT THE GREATEST POINTS OF EACH GIVEN ROOM (AS IF THE ROOM WERE A PERFECT RECTANGLE), WITHOUT REGARD FOR ANY CUTOUTS. UNIT ORIENTATION AND WINDOWS (INCLUDING NUMBER, SIZE, ORIENTATION AND ANY WARY.)

THE DEVELOPER EXPRESSLY RESERVES THE RIGHT TO MAKE MODIFICATIONS, REVISIONS, AND CHANGES IT DEEMS DESIRABLE IN ITS SOLE AND ABSOLUTE DISCRETION AND WITHOUT NOTICE.

3 BEDROOMS | 3.5 BATHS + DEN

AC AREA: 2,378 S.F.