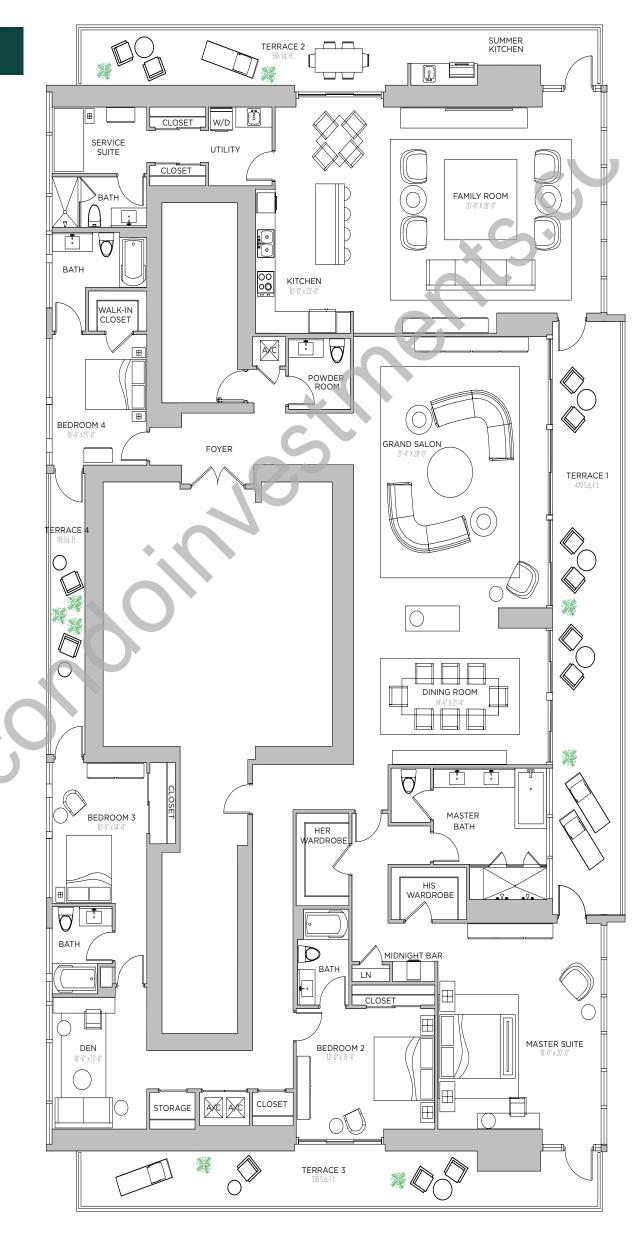

SERVICE SUITE + DEN

AC AREA: 5,030 S.F.

TERRACE 1: 470 S.F.

TERRACE 2: 336 S.F.

TERRACE 3: 336 S.F.

TERRACE 4: 118 S.F.

TOTAL: 6,290 S.F.

4 BEDROOMS | 5.5 BATHS

SERVICE SUITE + DEN

AC AREA: 5,050 S.F.

TERRACE 1: 470 S.F.

TERRACE 2: 338 S.F.

TERRACE 3: 338 S.F.

TERRACE 4: 188 S.F.

TOTAL: 6,314 S.F.

4 BEDROOMS | 5.5 BATHS

SERVICE SUITE + DEN

AC AREA: 5,110 S.F.

TERRACE 1: 470 S.F.

TERRACE 2: 342 S.F.

TERRACE 3: 342 S.F.

TERRACE 4: 118 S.F.

TOTAL: 6,382 S.F.

4 BEDROOMS | 5.5 BATHS

SERVICE SUITE + DEN

AC AREA: 5,195 S.F.

TERRACE 1: 470 S.F.

TERRACE 2: 350 S.F.

TERRACE 3: 350 S.F.

TERRACE 4: 118 S.F.

TOTAL: 6,483 S.F.