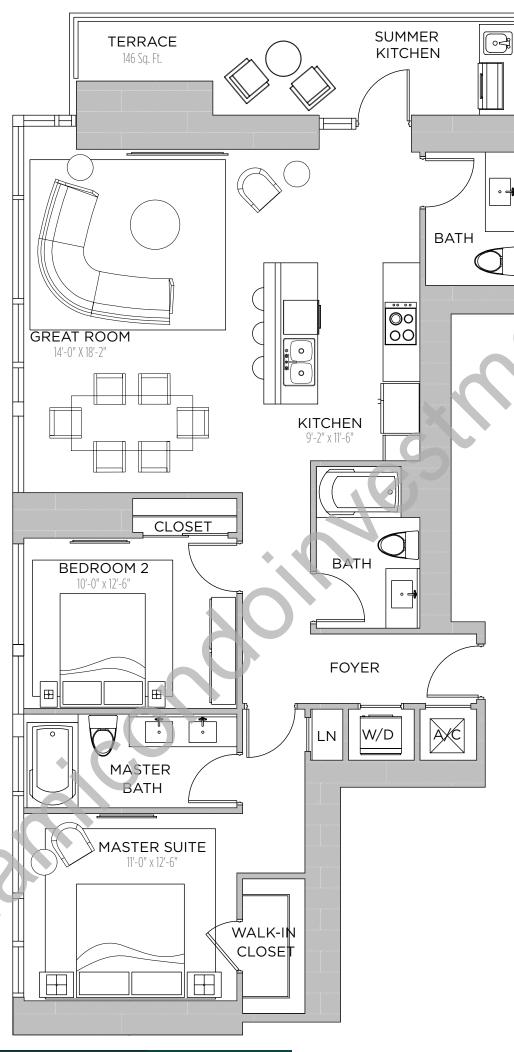

1 BEDROOMS | 2.5 BATHS | DEN

AC AREA: 1,418 S.F.

TERRACE: 566 S.F.

TOTAL: 1,984 S.F.

1 BEDROOM | 1.5 BATHS

AC AREA: 896 S.F.

TERRACE: 615 S.F.

TOTAL: 1,511 S.F.