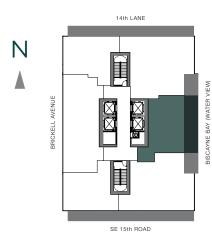

2 BEDROOMS | 2.5 BATHS

AC AREA: 1,418 S.F.

TERRACE 1: 253 S.F.

TERRACE 2: 100 S.F.

TOTAL: 1,771 S.F.

1 BEDROOM | 1.5 BATHS

AC AREA: 896 S.F.

TERRACE: 281 S.F.

TOTAL: 1,177 S.F.

2 BEDROOMS | 2.5 BATHS

AC AREA: 1,262 S.F.

TERRACE 1: 253 S.F.

TERRACE 2: 95 S.F.

TOTAL: 1,610 S.F.

1 BEDROOM | 1.5 BATH

AC AREA: 804 S.F.