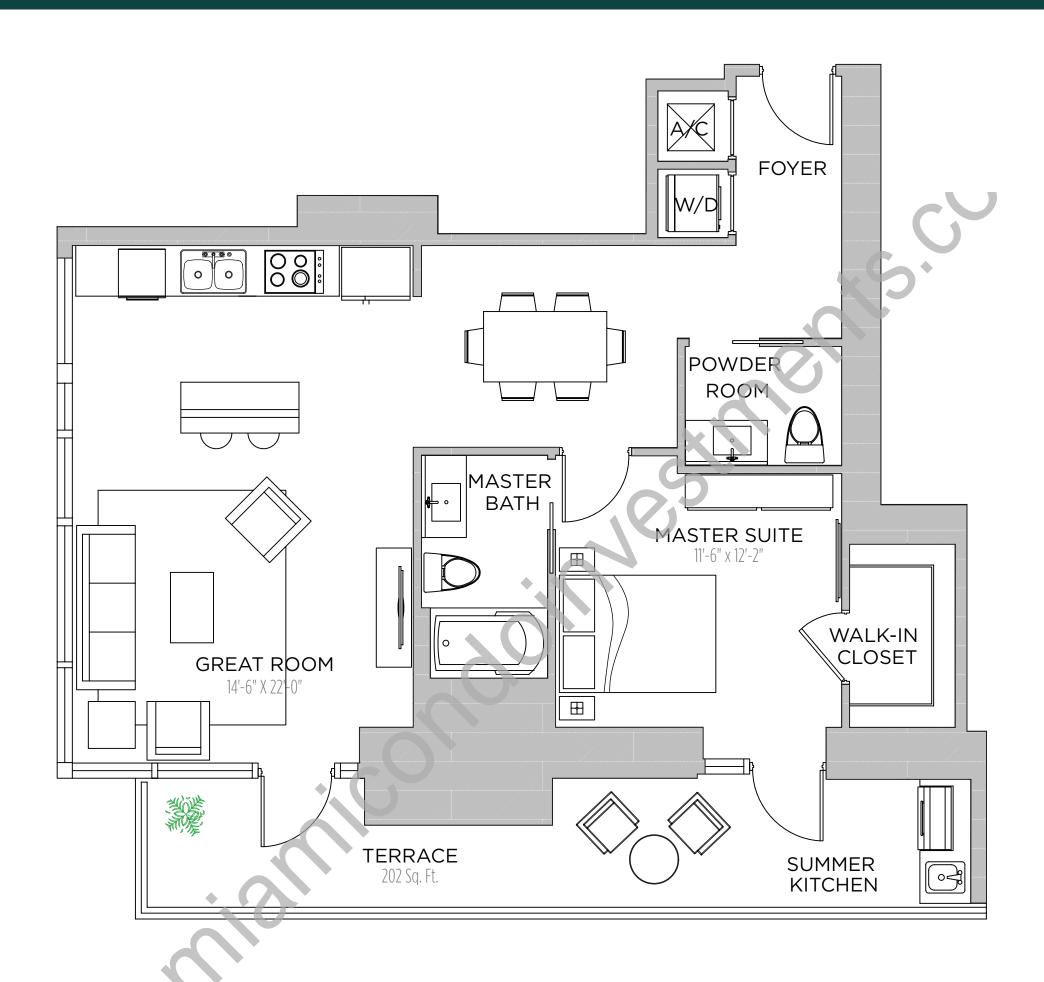

2 BEDROOMS | 2.5 BATHS

AC AREA: 1,418 S.F.

TERRACE 1: 253 S.F.

TERRACE 2: 100 S.F.

TOTAL: 1,771 S.F.

1 BEDROOM | 1.5 BATHS

AC AREA: 896 S.F.

TERRACE: 281 S.F.

TOTAL: 1,177 S.F.

2 BEDROOMS | 2.5 BATHS

AC AREA: 1,262 S.F.

TERRACE 1: 253 S.F.

TERRACE 2: 95 S.F.

TOTAL: 1,610 S.F.

1 BEDROOM | 1.5 BATH

AC AREA: 804 S.F.