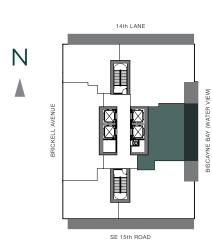

TOTAL: 3,123 S.F.

THESE DRAWINGS ARE CONCEPTUAL ONLY AND ARE FOR THE CONVENIENCE OF REFERENCE. THEY SHOULD NOT BE RELIED UPON AS REPRESENTATIONS, EXPRESS OR IMPLIED, OF THE FINAL DETAIL OF THE RESIDENCES. UNITS SHOWN ARE EXAMPLES OF UNIT TYPES AND MAY NOT DEPICT ACTUAL UNITS, STATED SQUARE FOOTAGES ARE RANGES FOR A PARTICULAR UNIT TYPE ANDARE MEASURED TO THE EXTERIOR BOUNDARIES OF THE EXTERIOR WALLS AND THE CENTERLINE OF INTERIOR DEMISSING WALLS AND IN FACT VARY FROM THE AREA THAT WOULD BE DETERMINED BY USING THE DESCRIPTION AND DEFINITION OF THE "UNIT' SET FORTH IN THE DECLARATION (WHICH GENERALLY ONLY INCLUDES THE INTERIOR AIRSPACE BETWEEN THE PERIMETER WALLS AND EXCLUDES INTERIOR STRUCTURAL COMPONENTS). ALL DEPICTIONS OF APPLIANCES, PLUMBING FIXTURES, EQUIPMENT, COUNTERS, SOFFITS, FLOOR COVERINGS AND OTHER MATTERS OF DETAIL ARE CONCEPTUAL ONLY AND ARE NOT NECESSARILY INCLUDED IN EACH UNIT. CONSULT YOUR AGREEMENT AND THE PROSPECTUS FOR THE ITEMS INCLUDED WITH THE UNIT. DIMENSIONS AND SQUARE FOOTAGE ARE APPROXIMATE, WILL VARY WITH SPECIFIC UNIT TYPE, AND MAY VARY WITH ACTUAL CONSTRUCTION. ADDITIONALLY, MEASUREMENTS OF ROOMS SET FORTH ON ANY FLOOR PLAN ARE NOMINAL AND GENERALLY TAKEN AT THE GREATEST POINTS OF EACH GIVEN ROOM (AS IF THE ROOM WERE A PERFECT RECTANGLE), WITHOUT REGARD FOR ANY CUTOUTS. UNIT ORIENTATION AND WINDOWS (INCLUDING NUMBER, SIZE, ORIENTATION AND ANY WARY.)

THE DEVELOPER EXPRESSLY RESERVES THE RIGHT TO MAKE MODIFICATIONS, REVISIONS, AND CHANGES IT DEEMS DESIRABLE IN ITS SOLE AND ABSOLUTE DISCRETION AND WITHOUT NOTICE.

3 BEDROOMS | 3.5 BATHS + DEN

AC AREA: 2,378 S.F.