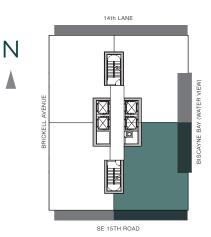

BEDROOMS | 2 BATHS

AC AREA: 1,278 S.F.

TERRACE: 355 S.F.

TOTAL: 1,633 S.F.













1 BEDROOM | 1.5 BATHS

AC AREA: 908 S.F.

TERRACE: 204 S.F.

TOTAL: 1,112 S.F.











2 BEDROOMS | 3 BATHS + DEN

AC AREA: 1,798 S.F.

TERRACE 1: 252 S.F.

TERRACE 2: 235 S.F.









2 BEDROOMS | 3 BATHS + DEN

AC AREA: 1,802 S.F.

TERRACE 1: 252 S.F.

TERRACE 2: 235 S.F.











2 BEDROOMS | 2.5 BATHS

AC AREA: 1,682 S.F.

TERRACE 1: 200 S.F.

TERRACE 2: 90 S.F.

TOTAL: 1,972 S.F.











2 BEDROOMS | 2.5 BATHS

AC AREA: 1,674 S.F.

TERRACE 1: 200 S.F.

TERRACE 2: 90 S.F.

TOTAL: 1,964 S.F.









2 BEDROOMS | 3 BATHS + DEN

AC AREA: 1,798 S.F.

TERRACE 1: 252 S.F.

TERRACE 2: 235 S.F.









2 BEDROOMS | 3 BATHS + DEN

AC AREA: 1,802 S.F.

TERRACE 1: 252 S.F.

TERRACE 2: 235 S.F.









2 BEDROOMS | 2.5 BATHS

AC AREA: 1,664 S.F.

TERRACE 1: 198 S.F.

TERRACE 2: 88 S.F.

TOTAL: 1,950 S.F.











2 BEDROOMS | 2.5 BATHS

AC AREA: 1,658 S.F.

TERRACE 1: 198 S.F.

TERRACE 2: 88 S.F.

TOTAL: 1,944 S.F.











2 BEDROOMS | 3 BATHS + DEN

AC AREA: 1,798 S.F.

TERRACE 1: 252 S.F.

TERRACE 2: 235 S.F.











2 BEDROOMS | 3 BATHS + DEN

AC AREA: 1,802 S.F.

TERRACE 1: 252 S.F.

TERRACE 2: 235 S.F.









2 BEDROOMS | 2.5 BATHS

AC AREA: 1,646 S.F.

TERRACE 1: 196 S.F.

TERRACE 2: 85 S.F.

TOTAL: 1,927 S.F.











2 BEDROOMS | 2.5 BATHS

AC AREA: 1,640 S.F.

TERRACE 1: 196 S.F.

TERRACE 2: 85 S.F.

TOTAL: 1,921 S.F.











2 BEDROOMS | 3 BATHS + DEN

AC AREA: 1,798 S.F.

TERRACE 1: 252 S.F.

TERRACE 2: 235 S.F.









2 BEDROOMS | 3 BATHS + DEN

AC AR