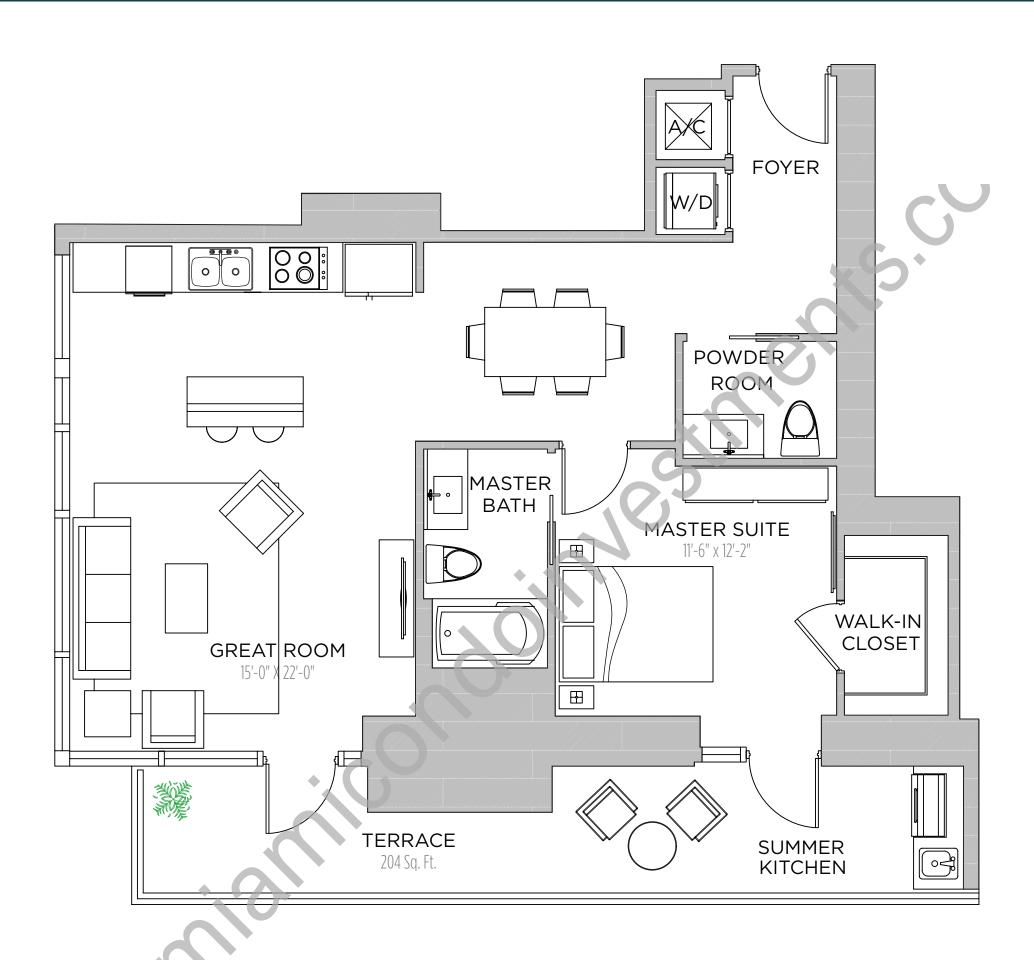

TOTAL: 3,123 S.F.

THESE DRAWINGS ARE CONCEPTUAL ONLY AND ARE FOR THE CONVENIENCE OF REFERENCE. THEY SHOULD NOT BE RELIED UPON AS REPRESENTATIONS, EXPRESS OR IMPLIED, OF THE FINAL DETAIL OF THE RESIDENCES. UNITS SHOWN ARE EXAMPLES OF UNIT TYPES AND MAY NOT DEPICT ACTUAL UNITS, STATED SQUARE FOOTAGES ARE RANGES FOR A PARTICULAR UNIT TYPE ANDARE MEASURED TO THE EXTERIOR BOUNDARIES OF THE EXTERIOR WALLS AND THE CENTERLINE OF INTERIOR DEMISSING WALLS AND IN FACT VARY FROM THE AREA THAT WOULD BE DETERMINED BY USING THE DESCRIPTION AND DEFINITION OF THE "UNIT' SET FORTH IN THE DECLARATION (WHICH GENERALLY ONLY INCLUDES THE INTERIOR AIRSPACE BETWEEN THE PERIMETER WALLS AND EXCLUDES INTERIOR STRUCTURAL COMPONENTS). ALL DEPICTIONS OF APPLIANCES, PLUMBING FIXTURES, EQUIPMENT, COUNTERS, SOFFITS, FLOOR COVERINGS AND OTHER MATTERS OF DETAIL ARE CONCEPTUAL ONLY AND ARE NOT NECESSARILY INCLUDED IN EACH UNIT. CONSULT YOUR AGREEMENT AND THE PROSPECTUS FOR THE ITEMS INCLUDED WITH THE UNIT. DIMENSIONS AND SQUARE FOOTAGE ARE APPROXIMATE, WILL VARY WITH SPECIFIC UNIT TYPE, AND MAY VARY WITH ACTUAL CONSTRUCTION. ADDITIONALLY, MEASUREMENTS OF ROOMS SET FORTH ON ANY FLOOR PLAN ARE NOMINAL AND GENERALLY TAKEN AT THE GREATEST POINTS OF EACH GIVEN ROOM (AS IF THE ROOM WERE A PERFECT RECTANGLE), WITHOUT REGARD FOR ANY CUTOUTS. UNIT ORIENTATION AND WINDOWS (INCLUDING NUMBER, SIZE, ORIENTATION AND ANY WARY.)

THE DEVELOPER EXPRESSLY RESERVES THE RIGHT TO MAKE MODIFICATIONS, REVISIONS, AND CHANGES IT DEEMS DESIRABLE IN ITS SOLE AND ABSOLUTE DISCRETION AND WITHOUT NOTICE.

3 BEDROOMS | 3.5 BATHS + DEN

AC AREA: 2,378 S.F.