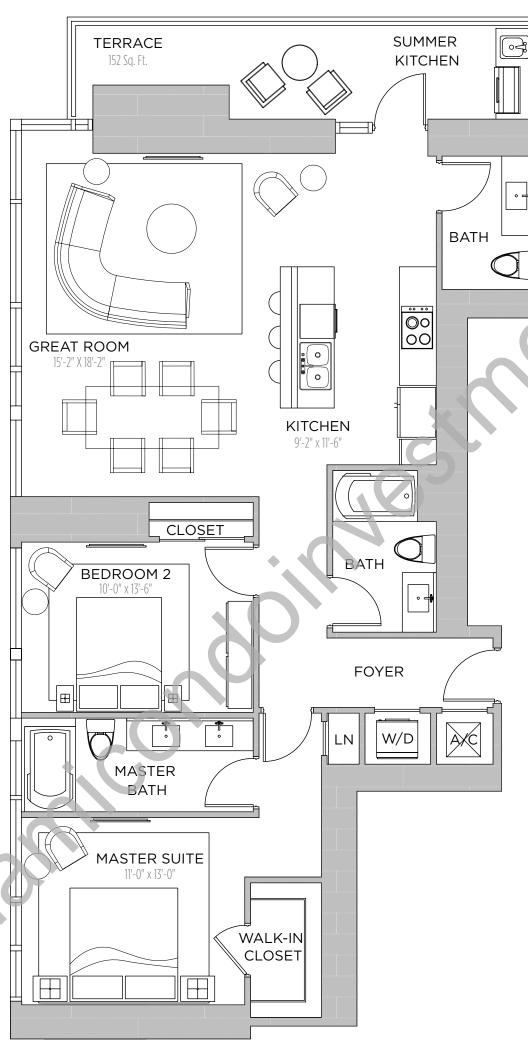

MS | 2.5 BATHS

AC AREA: 1,454 S.F.

TERRACE 1: 166 S.F.

TOTAL: 1,620 S.F.











2 BEDROOMS | 3 BATHS + DEN

AC AREA: 1,798 S.F.

TERRACE 1: 252 S.F.

TERRACE 2: 235 S.F.









2 BEDROOMS | 3 BATHS + DEN

AC AREA: 1,802 S.F.

TERRACE 1: 252 S.F.

TERRACE 2: 235 S.F.









2 BEDROOMS | 2.5 BATHS

AC AREA: 1,408 S.F.

TERRACE 1: 158 S.F.

TOTAL: 1,566 S.F.









2 BEDROOMS | 2.5 BATHS

AC AREA: 1,402 S.F.

TERRACE 1: 158 S.F.

TOTAL: 1,560 S.F.









2 BEDROOMS | 3 BATHS + DEN

AC AREA: 1,798 S.F.

TERRACE 1: 252 S.F.

TERRACE 2: 235 S.F.

TOTAL: 2,285 S.F.









2 BEDROOMS | 3 BATHS + DEN

AC AREA: 1,802 S.F.

TERRACE 1: 252 S.F.

TERRACE 2: 235 S.F.

TOTAL: 2,289 S.F.









2 BEDROOMS | 2.5 BATHS

AC AREA: 1,350 S.F.

TERRACE 1: 152 S.F.

TOTAL: 1,502 S.F.











2 BEDROOMS | 2.5 BATHS

AC AREA: 1,344 S.F.

TERRACE 1: 152 S.F.

TOTAL: 1,496 S.F.











2 BEDROOMS | 3 BATHS + DEN

AC AREA: 1,798 S.F.

TERRACE 1: 252 S.F.

TERRACE 2: 235 S.F.

TOTAL: 2,285 S.F.











2 BEDROOMS | 3 BATHS + DEN

AC AREA: 1,802 S.F.

TERRACE 1: 252 S.F.

TERRACE 2: 235 S.F.

TOTAL: 2,289 S.F.









2 BEDROOMS | 2.5 BATHS

AC AREA: 1,292 S.F.

TERRACE 1: 146 S.F.

TOTAL: 1,438 S.F.



Ν







2 BEDROOMS | 2.5 BATHS

AC AREA: 1,286 S.F.

TERRACE 1: 146 S.F.

TOTAL: 1,432 S.F.











3 BEDROOMS | 3.5 BATHS

AC AREA: 2,190 S.F.

TERRACE: 404 S.F.

TOTAL: 2,594 S.F.











2 BEDROOMS | 2.5 BATHS

AC AREA: 1,554 S.F.

TERRACE 1: 471 S.F.

TOTAL: 2,025 S.F.









3 BEDROOMS | 3.5 BATHS

AC AREA: 2,196 S.F.

TERRACE: 404 S.F.

TOTAL: 2,600 S.F.