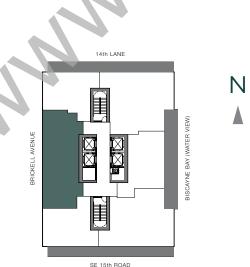

95 S.F.

TOTAL: 1,610 S.F.











1 BEDROOM | 1.5 BATHS

AC AREA: 894 S.F.

TERRACE: 204 S.F.

TOTAL: 1,098 S.F.









2 BEDROOM | 2 BATHS

AC AREA: 1,288 S.F.

TERRACE: 355 S.F.

TOTAL: 1,643 S.F.











1 BEDROOM | 1.5 BATHS

AC AREA: 912 S.F.

TERRACE: 204 S.F.

TOTAL: 1,116 S.F.











2 BEDROOMS | 2.5 BATHS

AC AREA: 1,418 S.F.

TERRACE 1: 253 S.F.

TERRACE 2: 100 S.F.

TOTAL: 1,771 S.F.











1 BEDROOM | 1.5 BATHS

AC AREA: 896 S.F.

TERRACE: 281 S.F.

TOTAL: 1,177 S.F.













2 BEDROOMS | 2.5 BATHS

AC AREA: 1,262 S.F.

TERRACE 1: 253 S.F.

TERRACE 2: 95 S.F.

TOTAL: 1,610 S.F.











1 BEDROOM | 1.5 BATHS

AC AREA: 896 S.F.

TERRACE: 204 S.F.

TOTAL: 1,100 S.F.









2 BEDROOM | 2 BATHS

AC AREA: 1,294 S.F.

TERRACE: 355 S.F.

TOTAL: 1,649 S.F.













1 BEDROOM | 1.5 BATHS

AC AREA: 914 S.F.

TERRACE: 204 S.F.

TOTAL: 1,118 S.F.











2 BEDROOMS | 2.5 BATHS

AC AREA: 1,418 S.F.

TERRACE 1: 253 S.F.

TERRACE 2: 100 S.F.

TOTAL: 1,771 S.F.













1 BEDROOM | 1.5 BATHS

AC AREA: 896 S.F.

TERRACE: 281 S.F.

TOTAL: 1,177 S.F.













2 BEDROOMS | 2.5 BATHS

AC AREA: 1,262 S.F.

TERRACE 1: 253 S.F.

TERRACE 2: 95 S.F.

TOTAL: 1,610 S.F.











1 BEDROOM | 1.5 BATHS

AC AREA: 898 S.F.

TERRACE: 206 S.F.

TOTAL: 1,104 S.F.









2 BEDROOM | 2 BATHS

AC AREA: 1,298 S.F.

TERRACE: 355 S.F.

TOTAL: 1,653 S.F.













1 BEDROOM | 1.5 BATHS

AC AREA: 916 S.F.

TERRACE: 206 S.F.

TOTAL: 1,122 S.F.













2 BEDROOMS | 2.5 BATHS

AC AREA: 1,418 S.F.

TERRACE 1: 253 S.F.

TERRACE 2: 100 S.F.

TOTAL: 1,771 S.F