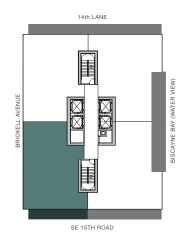

1 BEDROOMS | 2.5 BATHS | DEN

AC AREA: 1,418 S.F.

TERRACE: 566 S.F.

TOTAL: 1,984 S.F.

1 BEDROOM | 1.5 BATHS

AC AREA: 896 S.F.

TERRACE: 615 S.F.

TOTAL: 1,511 S.F.