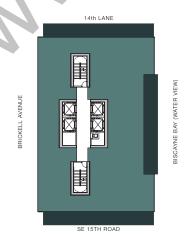

SERVICE SUITE + DEN

AC AREA: 5,030 S.F.

TERRACE 1: 470 S.F.

TERRACE 2: 336 S.F.

TERRACE 3: 336 S.F.

TERRACE 4: 118 S.F.

TOTAL: 6,290 S.F.

4 BEDROOMS | 5.5 BATHS

SERVICE SUITE + DEN

AC AREA: 5,050 S.F.

TERRACE 1: 470 S.F.

TERRACE 2: 338 S.F.

TERRACE 3: 338 S.F.

TERRACE 4: 188 S.F.

TOTAL: 6,314 S.F.

4 BEDROOMS | 5.5 BATHS

SERVICE SUITE + DEN

AC AREA: 5,110 S.F.

TERRACE 1: 470 S.F.

TERRACE 2: 342 S.F.

TERRACE 3: 342 S.F.

TERRACE 4: 118 S.F.

TOTAL: 6,382 S.F.

4 BEDROOMS | 5.5 BATHS

SERVICE SUITE + DEN

AC AREA: 5,195 S.F.

TERRACE 1: 470 S.F.

TERRACE 2: 350 S.F.

TERRACE 3: 350 S.F.

TERRACE 4: 118 S.F.

TOTAL: 6,483 S.F.