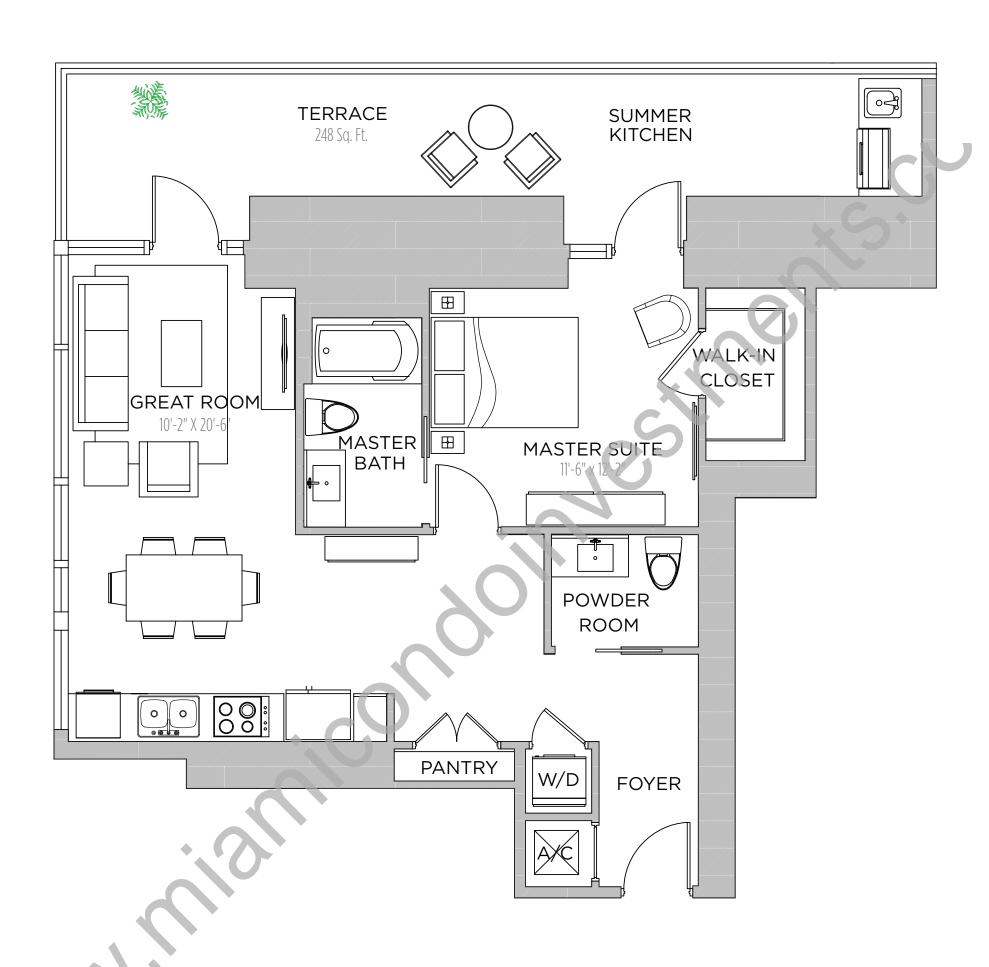

2 BEDROOM | 2 BATHS

AC AREA: 1,012 S.F.

TERRACE: 314 S.F.

TOTAL: 1,326 S.F.

1 BEDROOM | 1.5 BATH

AC AREA: 800 S.F.

TERRACE: 248 S.F.

TOTAL: 1,048 S.F.