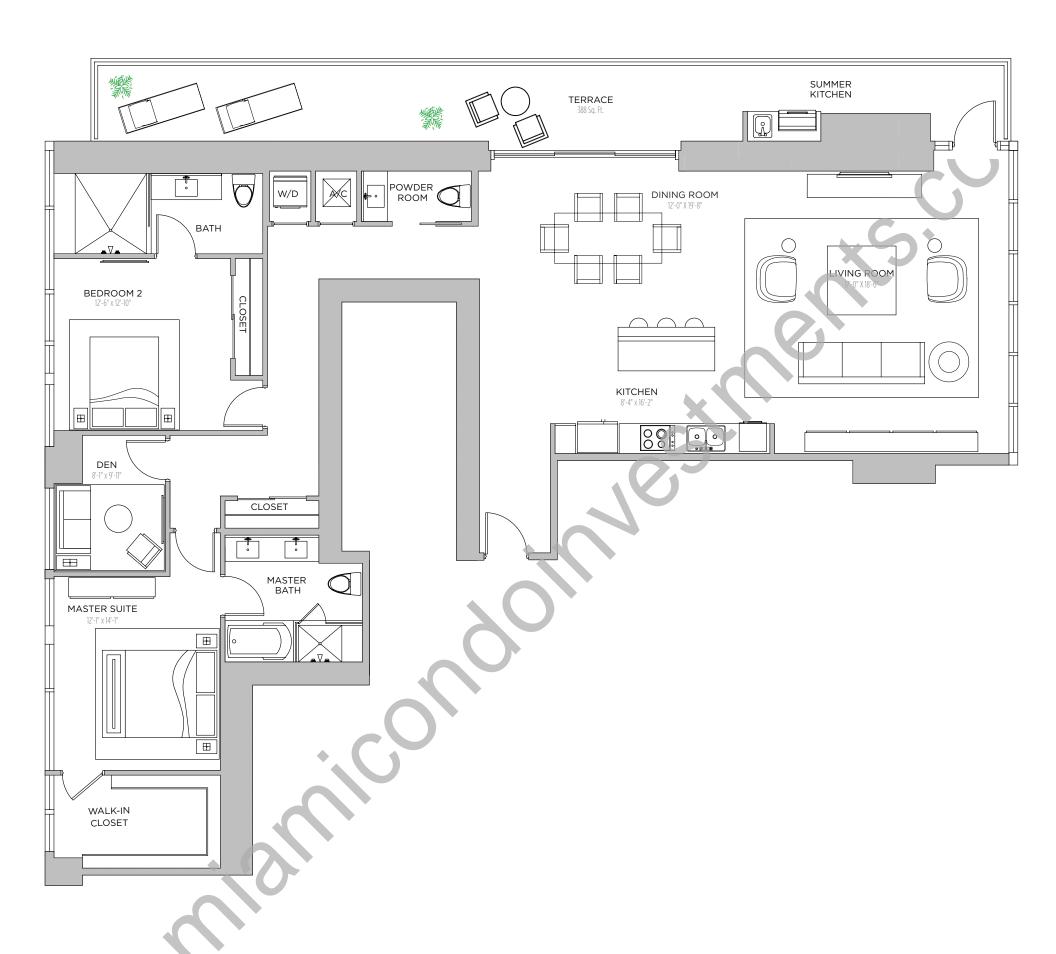

2 BEDROOMS | 2.5 BATHS

AC AREA: 1,418 S.F.

TERRACE 1: 253 S.F.

TERRACE 2: 100 S.F.

TOTAL: 1,771 S.F.

1 BEDROOM | 1.5 BATHS

AC AREA: 896 S.F.

TERRACE: 281 S.F.