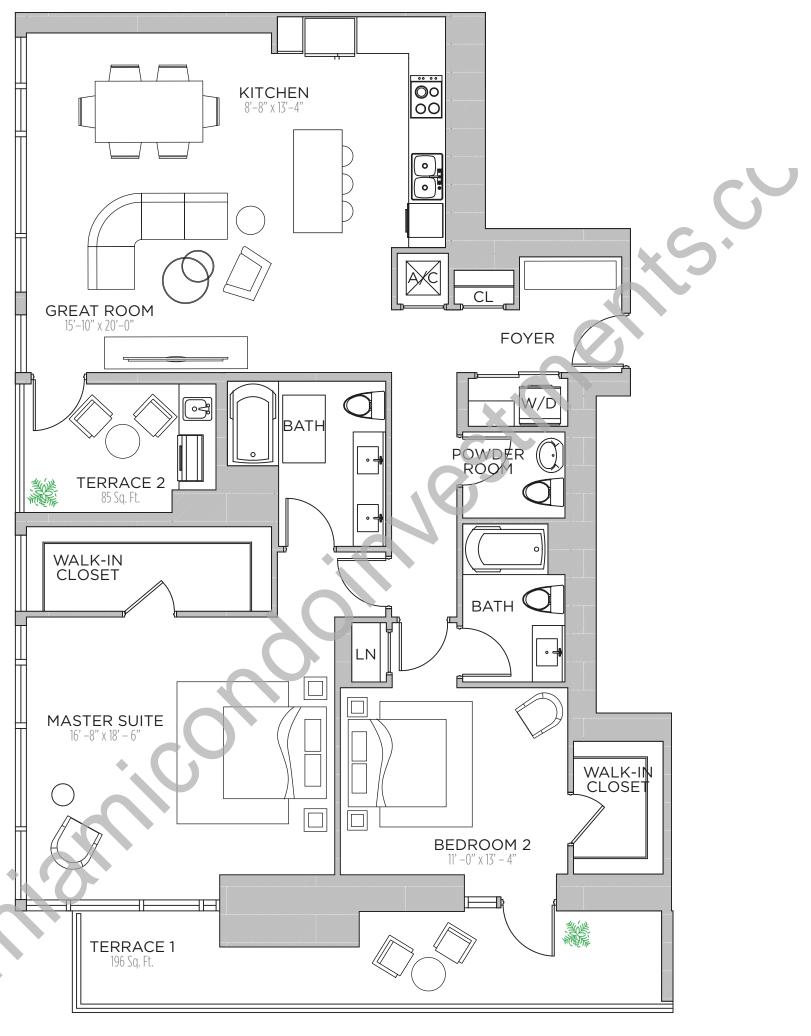

: 200 S.F.

TERRACE 2: 90 S.F.

TOTAL: 1,972 S.F.











2 BEDROOMS | 2.5 BATHS

AC AREA: 1,674 S.F.

TERRACE 1: 200 S.F.

TERRACE 2: 90 S.F.

TOTAL: 1,964 S.F.









2 BEDROOMS | 3 BATHS + DEN

AC AREA: 1,798 S.F.

TERRACE 1: 252 S.F.

TERRACE 2: 235 S.F.









2 BEDROOMS | 3 BATHS + DEN

AC AREA: 1,802 S.F.

TERRACE 1: 252 S.F.

TERRACE 2: 235 S.F.









2 BEDROOMS | 2.5 BATHS

AC AREA: 1,664 S.F.

TERRACE 1: 198 S.F.

TERRACE 2: 88 S.F.

TOTAL: 1,950 S.F.











2 BEDROOMS | 2.5 BATHS

AC AREA: 1,658 S.F.

TERRACE 1: 198 S.F.

TERRACE 2: 88 S.F.

TOTAL: 1,944 S.F.











2 BEDROOMS | 3 BATHS + DEN

AC AREA: 1,798 S.F.

TERRACE 1: 252 S.F.

TERRACE 2: 235 S.F.











2 BEDROOMS | 3 BATHS + DEN

AC AREA: 1,802 S.F.

TERRACE 1: 252 S.F.

TERRACE 2: 235 S.F.









2 BEDROOMS | 2.5 BATHS

AC AREA: 1,646 S.F.

TERRACE 1: 196 S.F.

TERRACE 2: 85 S.F.

TOTAL: 1,927 S.F.











2 BEDROOMS | 2.5 BATHS

AC AREA: 1,640 S.F.

TERRACE 1: 196 S.F.

TERRACE 2: 85 S.F.

TOTAL: 1,921 S.F.











2 BEDROOMS | 3 BATHS + DEN

AC AREA: 1,798 S.F.

TERRACE 1: 252 S.F.

TERRACE 2: 235 S.F.









2 BEDROOMS | 3 BATHS + DEN

AC AREA: 1,802 S.F.

TERRACE 1: 252 S.F.

TERRACE 2: 235 S.F.









2 BEDROOMS | 2.5 BATHS

AC AREA: 1,624 S.F.

TERRACE 1: 192 S.F.

TERRACE 2: 82 S.F.

TOTAL: 1,898 S.F.











2 BEDROOMS | 2.5 BATHS

AC AREA: 1,618 S.F.

TERRACE 1: 192 S.F.

TERRACE 2: 82 S.F.

TOTAL: 1,892 S.F.









2 BEDROOMS | 3 BATHS + DEN

AC AREA: 1,798 S.F.

TERRACE 1: 252 S.F.

TERRACE 2: 235 S.F.









2 BEDROOMS | 3 BATHS + DEN

AC AREA: 1,802