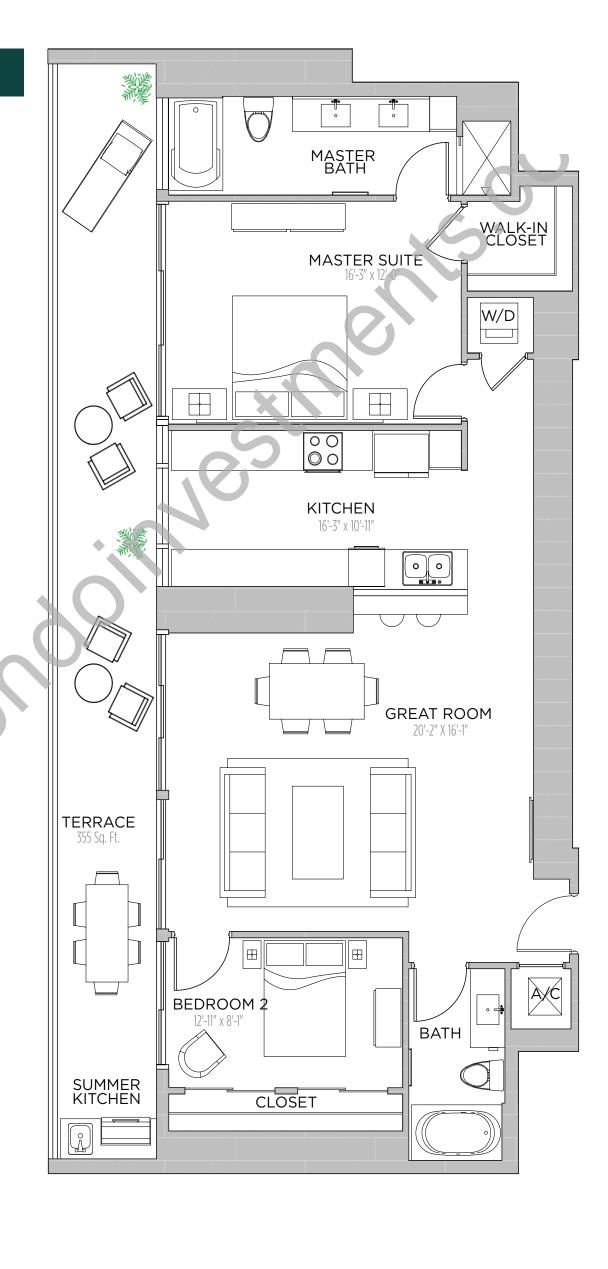

TERRACE: 170 S.F.

TOTAL: 974 S.F.

2 BEDROOM | 2 BATHS

AC AREA: 1,056 S.F.

TERRACE: 355 S.F.

TOTAL: 1,411 S.F.

1 BEDROOM | 1.5 BATH

AC AREA: 818 S.F.