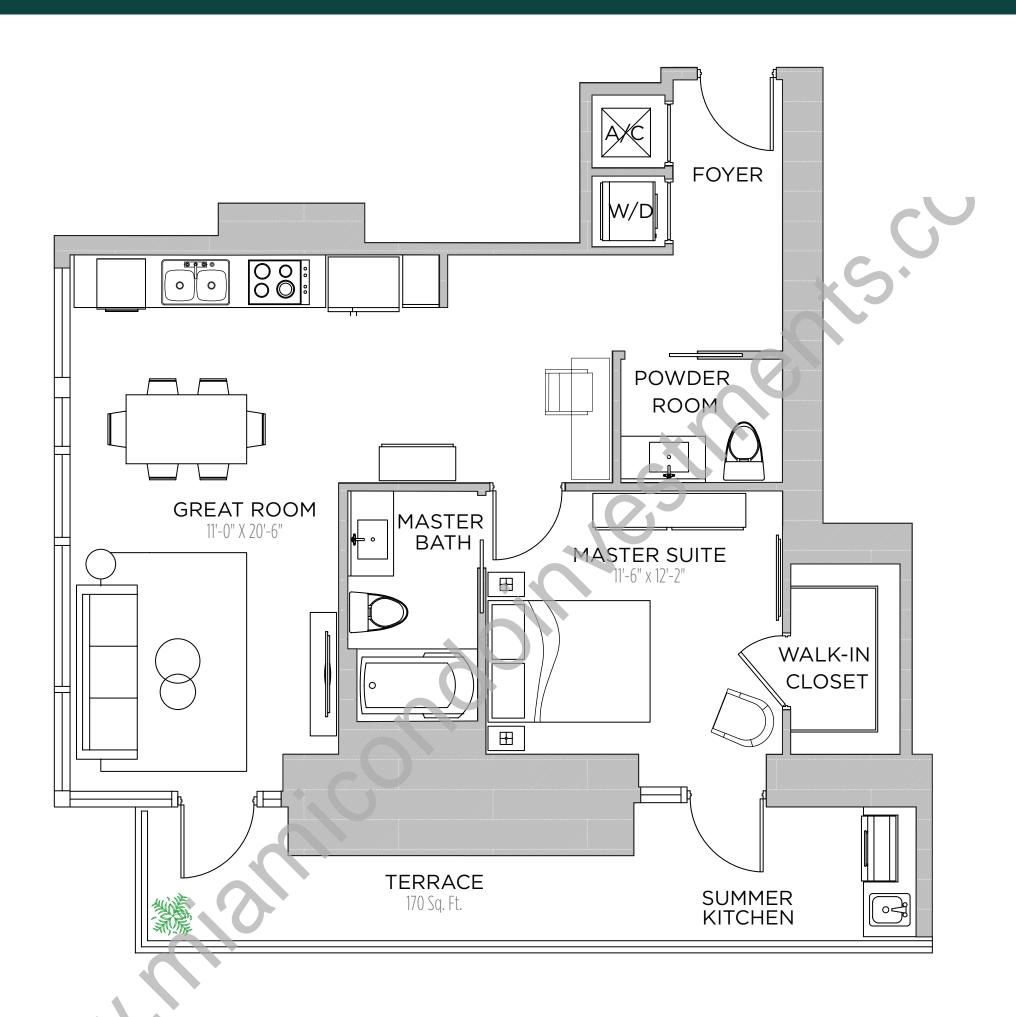

TERRACE: 170 S.F.

TOTAL: 974 S.F.

2 BEDROOM | 2 BATHS

AC AREA: 1,056 S.F.

TERRACE: 355 S.F.

TOTAL: 1,411 S.F.

1 BEDROOM | 1.5 BATH

AC AREA: 818 S.F.

TERRACE: 170 S.F.

TOTAL: 988 S.F.

2 BEDROOMS | 2.5 BATHS

AC AREA: 1,418 S.F.

TERRACE 1: 253 S.F.

TERRACE 2: 100 S.F.

TOTAL: 1,771 S.F.

1 BEDROOM | 1.5 BATHS