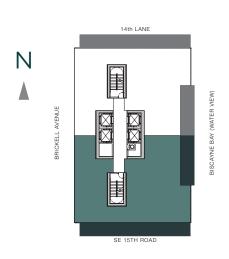

SERVICE SUITE + DEN

AC AREA: 5,030 S.F.

TERRACE 1: 470 S.F.

TERRACE 2: 336 S.F.

TERRACE 3: 336 S.F.

TERRACE 4: 118 S.F.

TOTAL: 6,290 S.F.

4 BEDROOMS | 5.5 BATHS

SERVICE SUITE + DEN

AC AREA: 5,050 S.F.

TERRACE 1: 470 S.F.

TERRACE 2: 338 S.F.

TERRACE 3: 338 S.F.

TERRACE 4: 188 S.F.

TOTAL: 6,314 S.F.

4 BEDROOMS | 5.5 BATHS

SERVICE SUITE + DEN

AC AREA: 5,110 S.F.

TERRACE 1: 470 S.F.

TERRACE 2: 342 S.F.

TERRACE 3: 342 S.F.

TERRACE 4: 118 S.F.

TOTAL: 6,382 S.F.

4 BEDROOMS | 5.5 BATHS

SERVICE SUITE + DEN

AC AREA: 5,195 S.F.

TERRACE 1: 470 S.F.

TERRACE 2: 350 S.F.

TERRACE 3: 350 S.F.

TERRACE 4: 118 S.F.

TOTAL: 6,483 S.F.