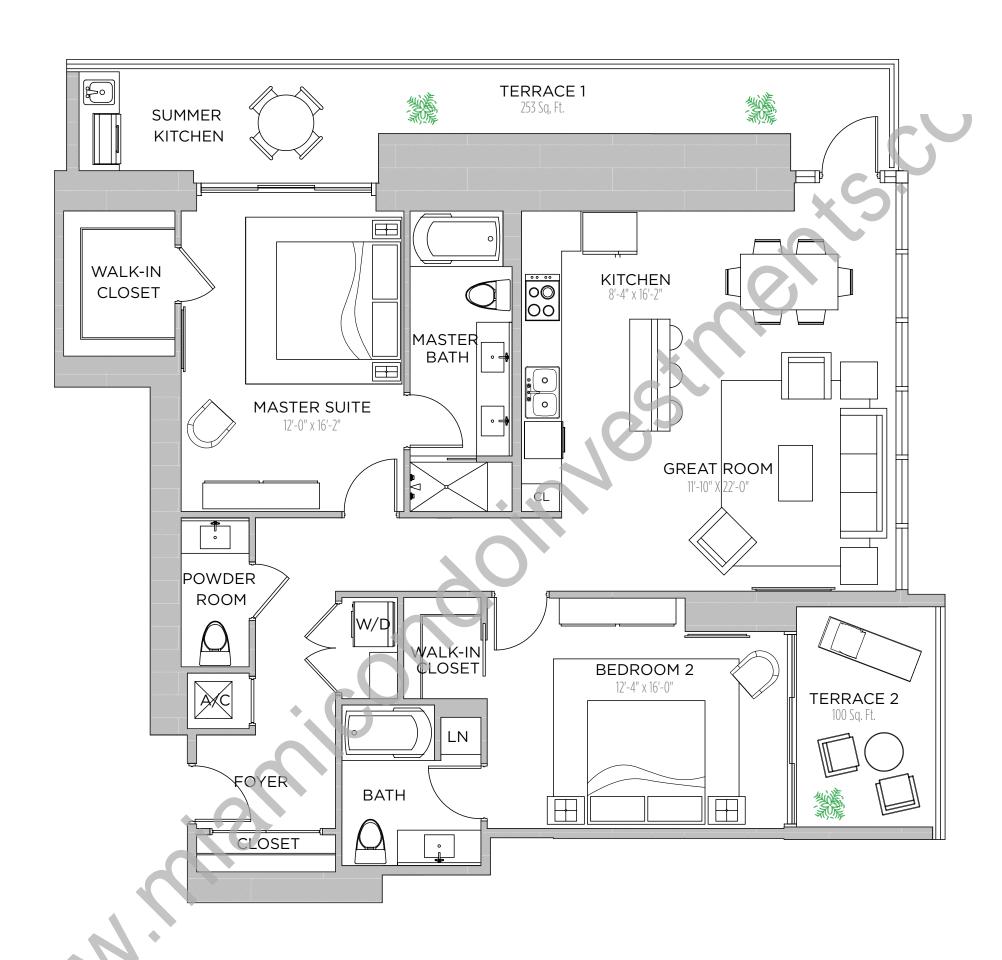

2 BEDROOMS | 2.5 BATHS

AC AREA: 1,418 S.F.

TERRACE 1: 253 S.F.

TERRACE 2: 100 S.F.

TOTAL: 1,771 S.F.

1 BEDROOM | 1.5 BATHS

AC AREA: 896 S.F.

TERRACE: 281 S.F.