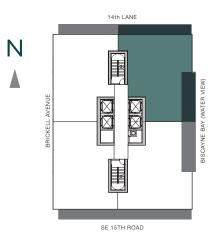

1 BEDROOMS | 2.5 BATHS | DEN

AC AREA: 1,418 S.F.

TERRACE: 566 S.F.

TOTAL: 1,984 S.F.

1 BEDROOM | 1.5 BATHS

AC AREA: 896 S.F.

TERRACE: 615 S.F.

TOTAL: 1,511 S.F.