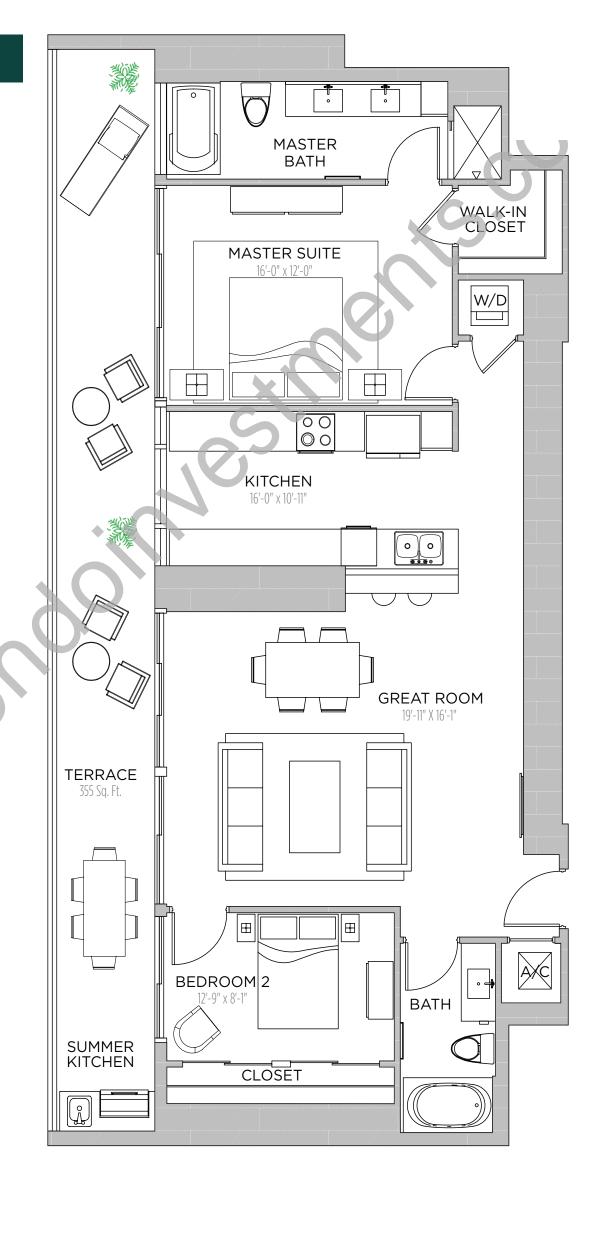

TERRACE: 170 S.F.

TOTAL: 974 S.F.

2 BEDROOM | 2 BATHS

AC AREA: 1,056 S.F.

TERRACE: 355 S.F.

TOTAL: 1,411 S.F.

1 BEDROOM | 1.5 BATH

AC AREA: 818 S.F.