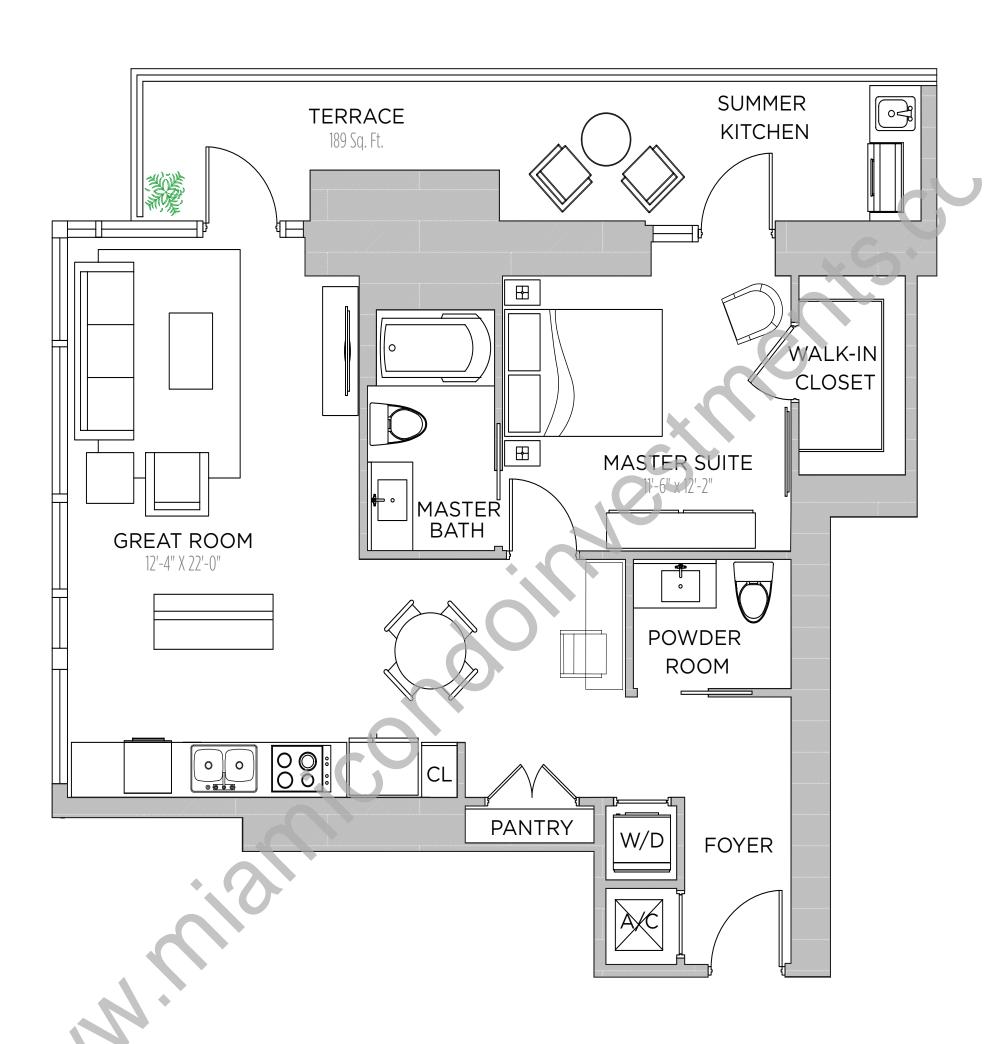

1 BEDROOMS | 2.5 BATHS | DEN

AC AREA: 1,418 S.F.

TERRACE: 566 S.F.

TOTAL: 1,984 S.F.

1 BEDROOM | 1.5 BATHS

AC AREA: 896 S.F.

TERRACE: 615 S.F.

TOTAL: 1,511 S.F.