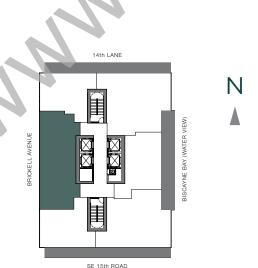

ERRACE 2: 95 S.F.

TOTAL: 1,610 S.F.











1 BEDROOM | 1.5 BATH

AC AREA: 832 S.F.

TERRACE: 189 S.F.

TOTAL: 1,021 S.F.









2 BEDROOM | 2 BATHS

AC AREA: 1,132 S.F.

TERRACE: 355 S.F.

TOTAL: 1,487 S.F.











1 BEDROOM | 1.5 BATH

AC AREA: 848 S.F.

TERRACE: 189 S.F.

TOTAL: 1,037 S.F.











2 BEDROOMS | 2.5 BATHS

AC AREA: 1,418 S.F.

TERRACE 1: 253 S.F.

TERRACE 2: 100 S.F.

TOTAL: 1,771 S.F.









1 BEDROOM | 1.5 BATHS

AC AREA: 896 S.F.

TERRACE: 281 S.F.

TOTAL: 1,177 S.F.











2 BEDROOMS | 2.5 BATHS

AC AREA: 1,262 S.F.

TERRACE 1: 253 S.F.

TERRACE 2: 95 S.F.

TOTAL: 1,610 S.F.









1 BEDROOM | 1.5 BATH

AC AREA: 846 S.F.

TERRACE: 192 S.F.

TOTAL: 1,038 S.F.









2 BEDROOM | 2 BATHS

AC AREA: 1,166 S.F.

TERRACE: 355 S.F.

TOTAL: 1,521 S.F.











1 BEDROOM | 1.5 BATH

AC AREA: 862 S.F.

TERRACE: 192 S.F.

TOTAL: 1,054 S.F.











2 BEDROOMS | 2.5 BATHS

AC AREA: 1,418 S.F.

TERRACE 1: 253 S.F.

TERRACE 2: 100 S.F.

TOTAL: 1,771 S.F.









1 BEDROOM | 1.5 BATHS

AC AREA: 896 S.F.

TERRACE: 281 S.F.

TOTAL: 1,177 S.F.











2 BEDROOMS | 2.5 BATHS

AC AREA: 1,262 S.F.

TERRACE 1: 253 S.F.

TERRACE 2: 95 S.F.

TOTAL: 1,610 S.F.











1 BEDROOM | 1.5 BATHS

AC AREA: 858 S.F.

TERRACE: 192 S.F.

TOTAL: 1,050 S.F.









2 BEDROOM | 2 BATHS

AC AREA: 1,194 S.F.

TERRACE: 355 S.F.

TOTAL: 1,549 S.F.











1 BEDROOM | 1.5 BATHS

AC AREA: 874 S.F.

TERRACE: 192 S.F.

TOTAL: 1,066 S.F.











2 BEDROOMS | 2.5 BATHS

AC AREA: 1,418 S.F.

TERRACE 1: 253 S.F.

TERRACE 2: 100 S.F.

TOTAL: 1,771 S.F.