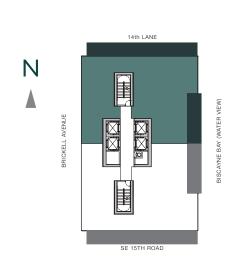

54 S.F.

TERRACE 1: 471 S.F.

TOTAL: 2,025 S.F.









2 BEDROOMS | 2.5 BATHS | DEN

AC AREA: 2,045 S.F.

TERRACE: 388 S.F.

TOTAL: 2,433 S.F.











2 BEDROOMS | 2.5 BATHS

AC AREA: 1,958 S.F.

TERRACE: 378 S.F.

TOTAL: 2,336 S.F.











2 BEDROOMS | 2.5 BATHS

AC AREA: 1,554 S.F.

TERRACE 1: 471 S.F.

TOTAL: 2,025 S.F.











2 BEDROOMS | 2.5 BATHS

AC AREA: 1,966 S.F.

TERRACE: 378 S.F.

TOTAL: 2,344 S.F.











4 BEDROOMS | 4.5 BATHS + OFFICE

AC AREA: 2,686 S.F.

TERRACE 1: 368 S.F.

TERRACE 2: 235 S.F.

TOTAL: 3,289 S.F.











4 BEDROOMS | 4.5 BATHS + OFFICE

AC AREA: 2,694 S.F.

TERRACE 1: 368 S.F.

TERRACE 2: 235 S.F.

TOTAL: 3,297 S.F.









4 BEDROOMS | 4.5 BATHS + OFFICE

AC AREA: 2,600 S.F.

TERRACE 1: 358 S.F.

TERRACE 2: 235 S.F.

TOTAL: 3,193 S.F.











4 BEDROOMS | 4.5 BATHS + OFFICE

AC AREA: 2,610 S.F.

TERRACE 1: 358 S.F.

TERRACE 2: 235 S.F.

TOTAL: 3,203 S.F.













3 BEDROOMS | 4.5 BATHS + DEN

AC AREA: 2,530 S.F.

TERRACE 1: 350 S.F.

TERRACE 2: 235 S.F.

TOTAL: 3,115 S.F.











3 BEDROOMS | 4.5 BATHS + DEN

AC AREA: 2,538 S.F.

TERRACE 1: 350 S.F.

TERRACE 2: 235 S.F.

TOTAL: 3,123 S.F.





THESE DRAWINGS ARE CONCEPTUAL ONLY AND ARE FOR THE CONVENIENCE OF REFERENCE. THEY SHOULD NOT BE RELIED UPON AS REPRESENTATIONS, EXPRESS OR IMPLIED, OF THE FINAL DETAIL OF THE RESIDENCES. UNITS SHOWN ARE EXAMPLES OF UNIT TYPES AND MAY NOT DEPICT ACTUAL UNITS, STATED SQUARE FOOTAGES ARE RANGES FOR A PARTICULAR UNIT TYPE ANDARE MEASURED TO THE EXTERIOR BOUNDARIES OF THE EXTERIOR WALLS AND THE CENTERLINE OF INTERIOR DEMISSING