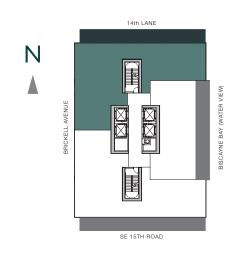

TOTAL: 1,098 S.F.

2 BEDROOMS | 2 BATHS

AC AREA: 1,288 S.F.

TERRACE: 355 S.F.

TOTAL: 1,643 S.F.

SE 15th ROAD

1 BEDROOM | 1.5 BATHS

AC AREA: 916 S.F.