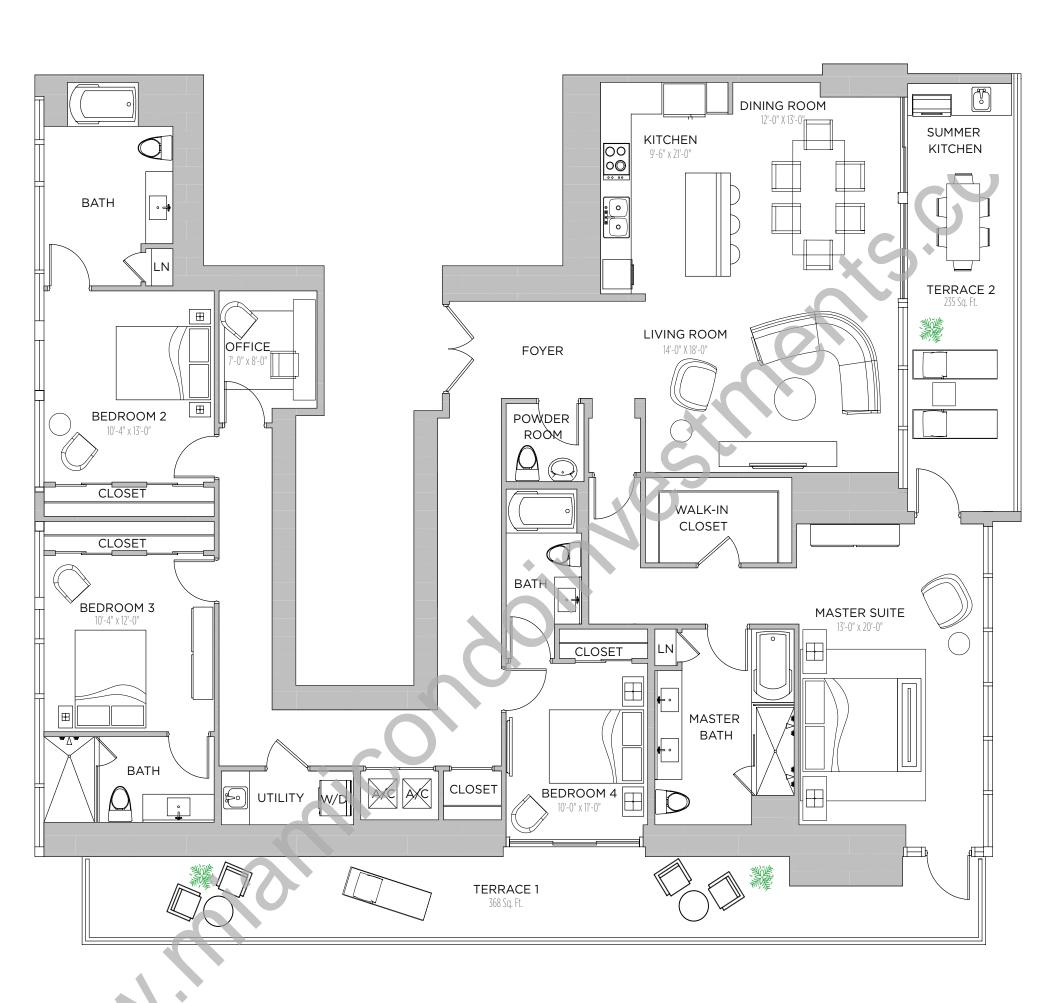

AC AREA: 1,966 S.F.

TERRACE: 378 S.F.

TOTAL: 2,344 S.F.

4 BEDROOMS | 4.5 BATHS + OFFICE

AC AREA: 2,686 S.F.

TERRACE 1: 368 S.F.

TERRACE 2: 235 S.F.

TOTAL: 3,289 S.F.

4 BEDROOMS | 4.5 BATHS + OFFICE

AC AREA: 2,694 S.F.

TERRACE 1: 368 S.F.

TERRACE 2: 235 S.F.

TOTAL: 3,297 S.F.

4 BEDROOMS | 4.5 BATHS + OFFICE

AC AREA: 2,600 S.F.

TERRACE 1: 358 S.F.