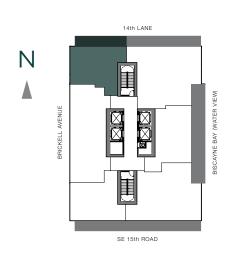

102 S.F.









2 BEDROOMS | 2 BATHS

AC AREA: 1,296 S.F.

TERRACE: 355 S.F.

TOTAL: 1,651 S.F.





Ν











1 BEDROOM | 1.5 BATHS

AC AREA: 914 S.F.

TERRACE: 204 S.F.

TOTAL: 1,118 S.F.











2 BEDROOMS | 2.5 BATHS

AC AREA: 1,418 S.F.

TERRACE 1: 253 S.F.

TERRACE 2: 100 S.F.

TOTAL: 1,771 S.F.









1 BEDROOM | 1.5 BATHS

AC AREA: 896 S.F.

TERRACE: 281 S.F.

TOTAL: 1,177 S.F.











2 BEDROOMS | 2.5 BATHS

AC AREA: 1,262 S.F.

TERRACE 1: 253 S.F.

TERRACE 2: 95 S.F.

TOTAL: 1,610 S.F.











1 BEDROOM | 1.5 BATHS

AC AREA: 894 S.F.

TERRACE: 204 S.F.

TOTAL: 1,098 S.F.









2 BEDROOMS | 2 BATHS

AC AREA: 1,288 S.F.

TERRACE: 355 S.F.

TOTAL: 1,643 S.F.







SE 15th ROAD







1 BEDROOM | 1.5 BATHS

AC AREA: 916 S.F.

TERRACE: 204 S.F.

TOTAL: 1,120 S.F.











2 BEDROOMS | 2.5 BATHS

AC AREA: 1,418 S.F.

TERRACE 1: 253 S.F.

TERRACE 2: 100 S.F.

TOTAL: 1,771 S.F.









1 BEDROOM | 1.5 BATHS

AC AREA: 896 S.F.

TERRACE: 281 S.F.

TOTAL: 1,177 S.F.











2 BEDROOMS | 2.5 BATHS

AC AREA: 1,262 S.F.

TERRACE 1: 253 S.F.

TERRACE 2: 95 S.F.

TOTAL: 1,610 S.F.









1 BEDROOM | 1.5 BATHS

AC AREA: 890 S.F.

TERRACE: 204 S.F.

TOTAL: 1,094 S.F.









2 BEDROOMS | 2 BATHS

AC AREA: 1,278 S.F.

TERRACE: 355 S.F.

TOTAL: 1,633 S.F.













1 BEDROOM | 1.5 BATHS

AC AREA: 908 S.F.

TERRACE: 204 S.F.

TOTAL: 1,112 S.F.











2 BEDROOMS | 3 BATHS + DEN

AC AREA: 1,798 S.F.

TERRACE 1: 252 S.F.

TERRACE 2: 235 S.F.









2 BEDROOMS | 3 BATHS + DEN

AC AREA: 1,802 S.F.

TERRACE 1: 252 S.F.

TERRACE 2: 235 S.F.











2