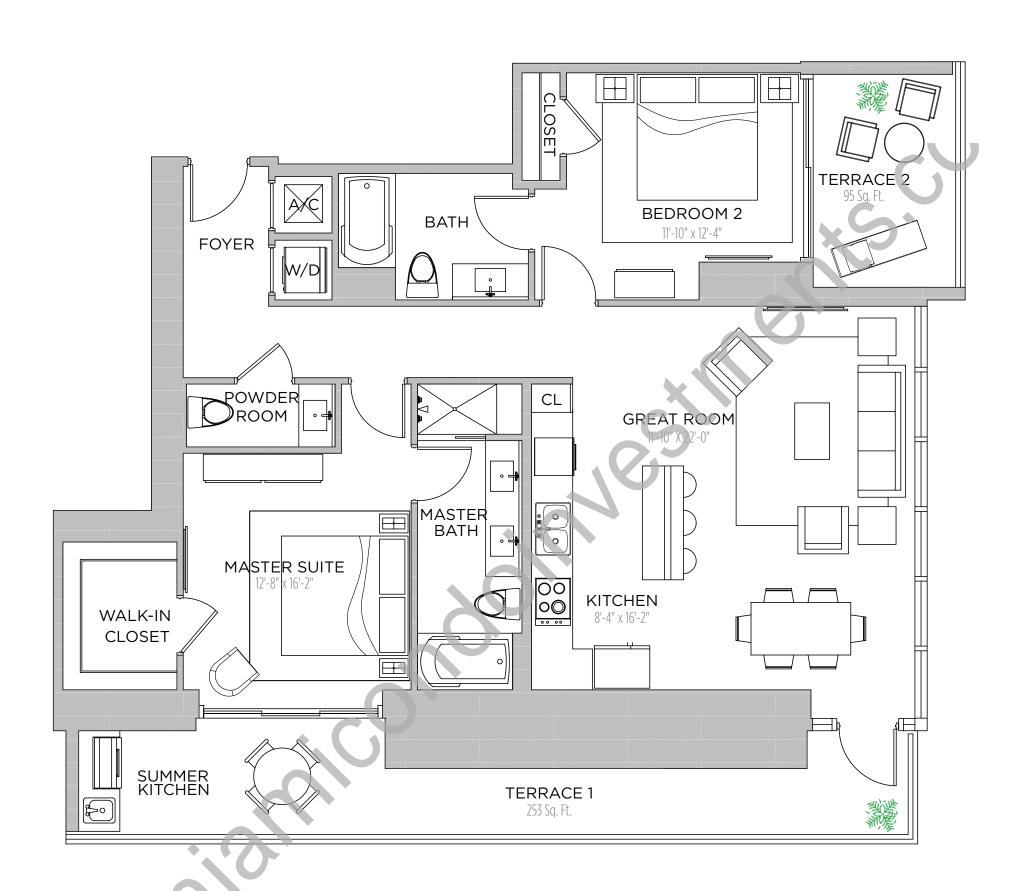

2 BEDROOMS | 2.5 BATHS

AC AREA: 1,418 S.F.

TERRACE 1: 253 S.F.

TERRACE 2: 100 S.F.

TOTAL: 1,771 S.F.

1 BEDROOM | 1.5 BATHS

AC AREA: 896 S.F.

TERRACE: 281 S.F.

TOTAL: 1,177 S.F.

2 BEDROOMS | 2.5 BATHS

AC AREA: 1,262 S.F.

TERRACE 1: 253 S.F.

TERRACE 2: 95 S.F.

TOTAL: 1,610 S.F.

1 BEDROOM | 1.5 BATH

AC AREA: 804 S.F.