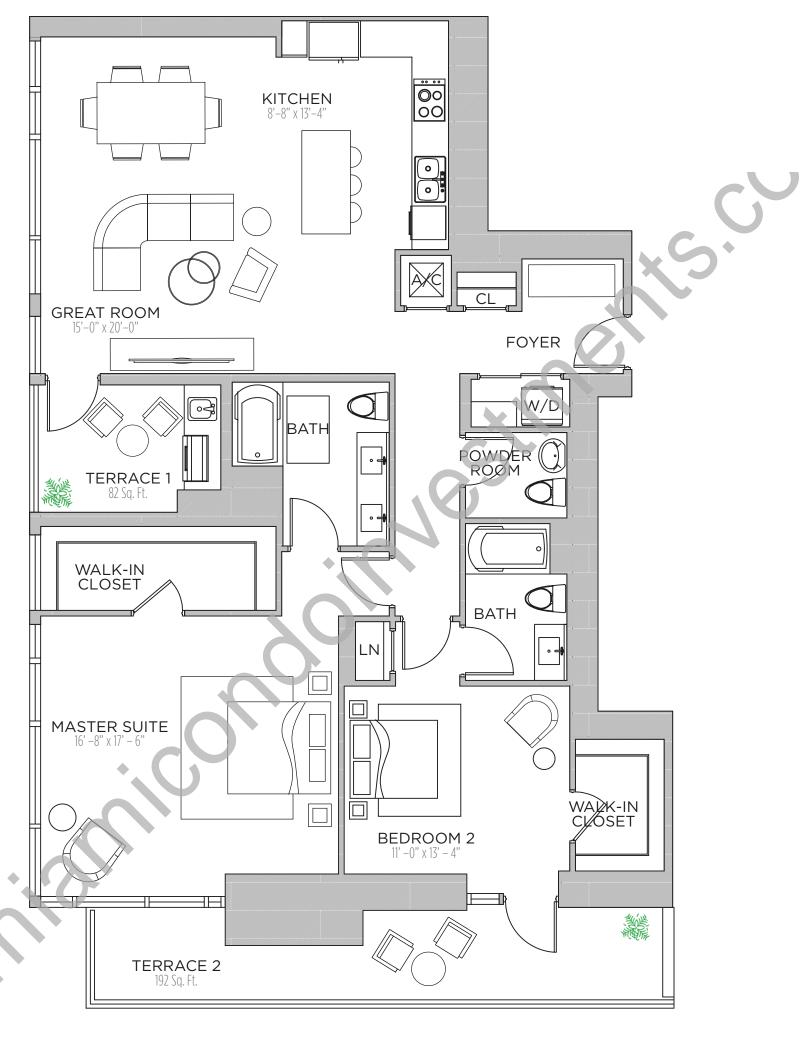

198 S.F.

TERRACE 2: 88 S.F.

TOTAL: 1,950 S.F.











2 BEDROOMS | 2.5 BATHS

AC AREA: 1,658 S.F.

TERRACE 1: 198 S.F.

TERRACE 2: 88 S.F.

TOTAL: 1,944 S.F.











2 BEDROOMS | 3 BATHS + DEN

AC AREA: 1,798 S.F.

TERRACE 1: 252 S.F.

TERRACE 2: 235 S.F.











2 BEDROOMS | 3 BATHS + DEN

AC AREA: 1,802 S.F.

TERRACE 1: 252 S.F.

TERRACE 2: 235 S.F.









2 BEDROOMS | 2.5 BATHS

AC AREA: 1,646 S.F.

TERRACE 1: 196 S.F.

TERRACE 2: 85 S.F.

TOTAL: 1,927 S.F.











2 BEDROOMS | 2.5 BATHS

AC AREA: 1,640 S.F.

TERRACE 1: 196 S.F.

TERRACE 2: 85 S.F.

TOTAL: 1,921 S.F.











2 BEDROOMS | 3 BATHS + DEN

AC AREA: 1,798 S.F.

TERRACE 1: 252 S.F.

TERRACE 2: 235 S.F.









2 BEDROOMS | 3 BATHS + DEN

AC AREA: 1,802 S.F.

TERRACE 1: 252 S.F.

TERRACE 2: 235 S.F.









2 BEDROOMS | 2.5 BATHS

AC AREA: 1,624 S.F.

TERRACE 1: 192 S.F.

TERRACE 2: 82 S.F.

TOTAL: 1,898 S.F.











2 BEDROOMS | 2.5 BATHS

AC AREA: 1,618 S.F.

TERRACE 1: 192 S.F.

TERRACE 2: 82 S.F.

TOTAL: 1,892 S.F.









2 BEDROOMS | 3 BATHS + DEN

AC AREA: 1,798 S.F.

TERRACE 1: 252 S.F.

TERRACE 2: 235 S.F.









2 BEDROOMS | 3 BATHS + DEN

AC AREA: 1,802 S.F.

TERRACE 1: 252 S.F.

TERRACE 2: 235 S.F.









2 BEDROOMS | 2.5 BATHS

AC AREA: 1,600 S.F.

TERRACE 1: 180 S.F.

TOTAL: 1,780 S.F.











2 BEDROOMS | 2.5 BATHS

AC AREA: 1,592 S.F.

TERRACE 1: 180 S.F.

TOTAL: 1,772 S.F.











2 BEDROOMS | 3 BATHS + DEN

AC AREA: 1,798 S.F.

TERRACE 1: 252 S.F.

TERRACE 2: 235 S.F.









2 BEDROOMS | 3 BATHS + DEN

AC AREA: 1,802 S.F.

TERRACE 1: 252 S.F.

TERRACE 2: 23