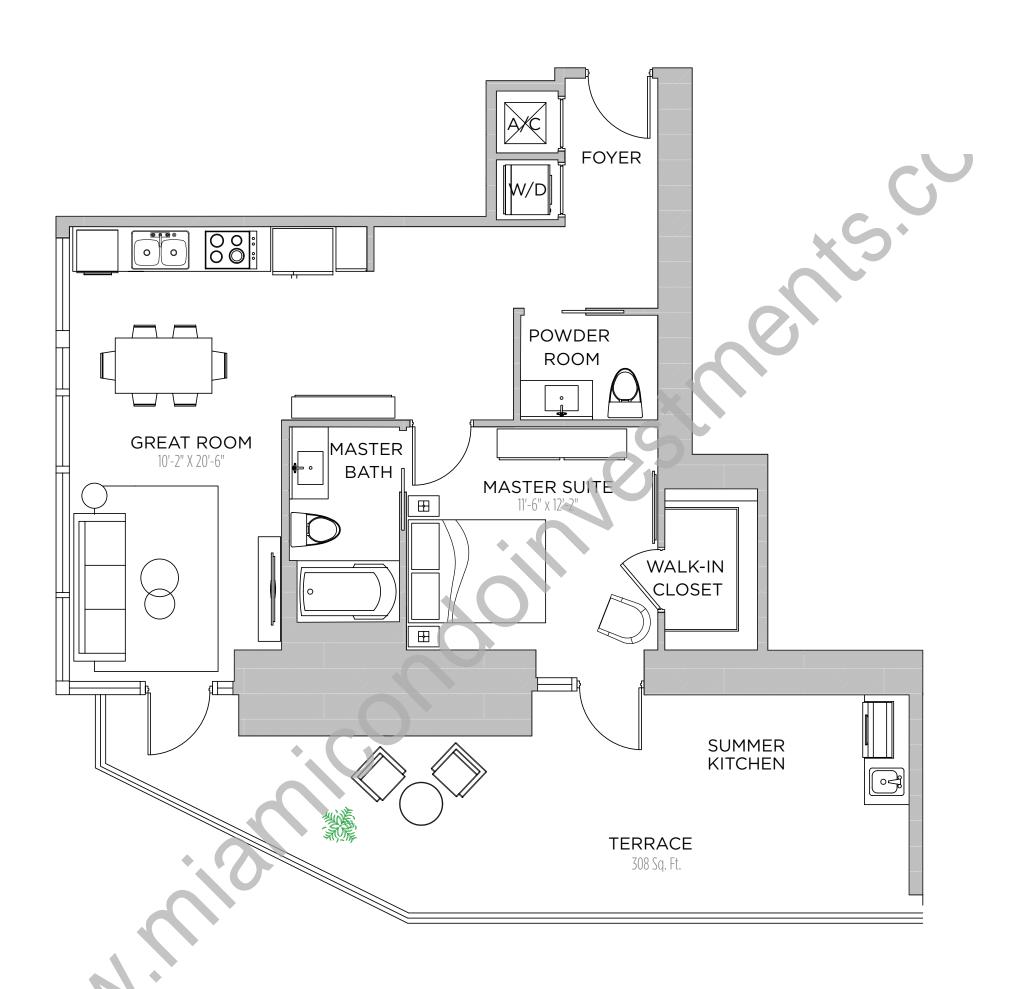

1 BEDROOMS | 1.5 BATHS | DEN

AC AREA: 1,262 S.F.

TERRACE 1: 564 S.F.

TOTAL: 1,826 S.F.

1 BEDROOM | 1.5 BATH

AC AREA: 784 S.F.

TERRACE: 308 S.F.

TOTAL: 1092 S.F.