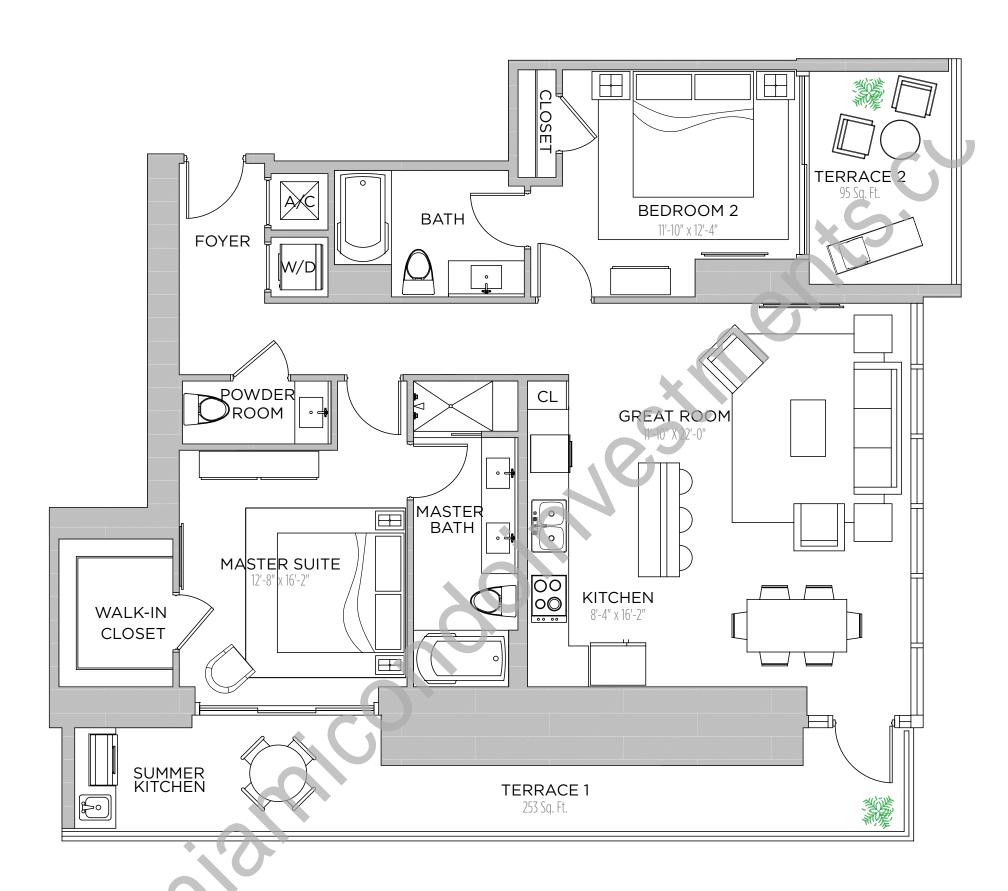

TERRACE: 170 S.F.

TOTAL: 988 S.F.

2 BEDROOMS | 2.5 BATHS

AC AREA: 1,418 S.F.

TERRACE 1: 253 S.F.

TERRACE 2: 100 S.F.

TOTAL: 1,771 S.F.

1 BEDROOM | 1.5 BATHS

AC AREA: 896 S.F.

TERRACE: 281 S.F.

TOTAL: 1,177 S.F.

2 BEDROOMS | 2.5 BATHS

AC AREA: 1,262 S.F.

TERRACE 1: 253 S.F.

TERRACE 2: 95 S.F.

TOTAL: 1,610 S.F.