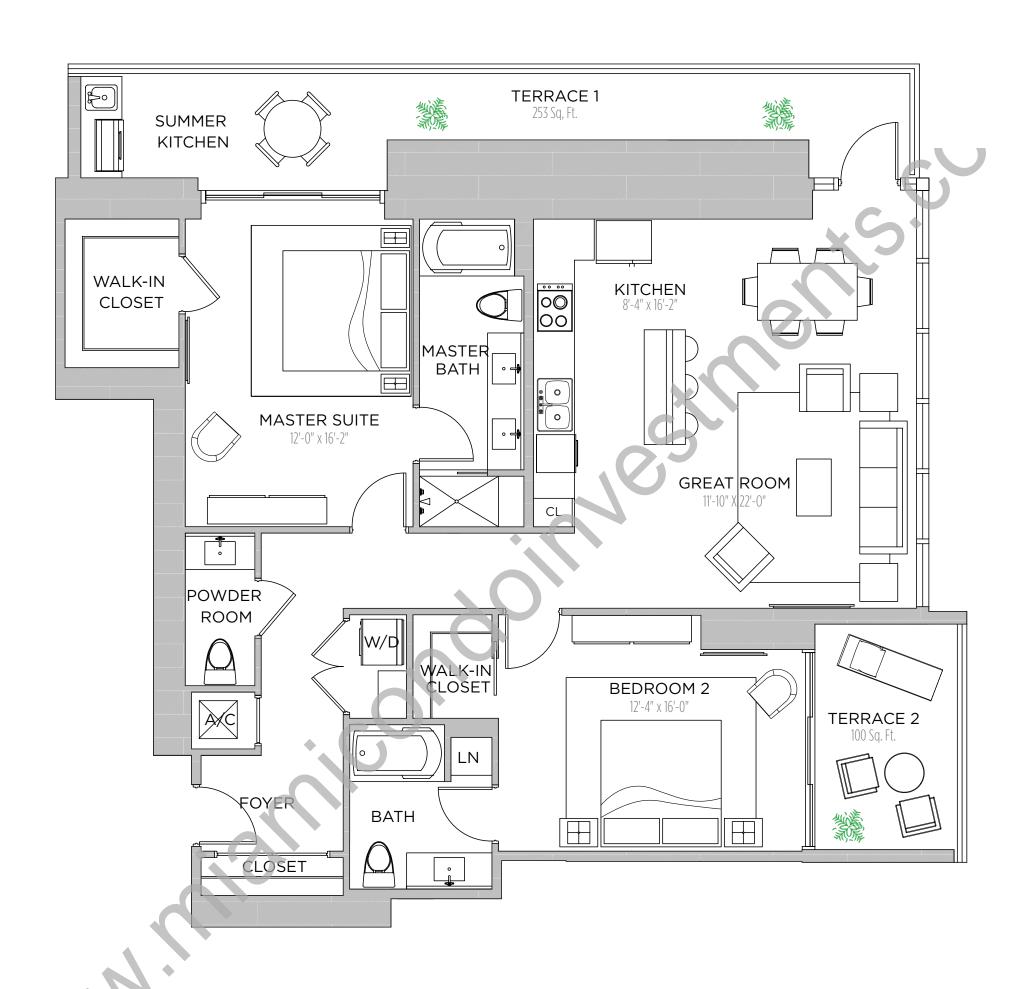

2 BEDROOMS | 2.5 BATHS

AC AREA: 1,418 S.F.

TERRACE 1: 253 S.F.

TERRACE 2: 100 S.F.

TOTAL: 1,771 S.F.

1 BEDROOM | 1.5 BATHS

AC AREA: 896 S.F.

TERRACE: 281 S.F.