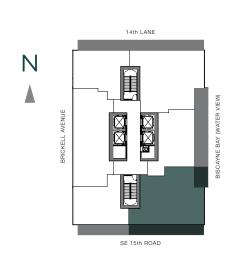

TOTAL: 1,098 S.F.

2 BEDROOMS | 2 BATHS

AC AREA: 1,288 S.F.

TERRACE: 355 S.F.

TOTAL: 1,643 S.F.

SE 15th ROAD

1 BEDROOM | 1.5 BATHS

AC AREA: 916 S.F.