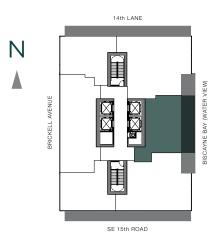

TOTAL: 3,123 S.F.

THESE DRAWINGS ARE CONCEPTUAL ONLY AND ARE FOR THE CONVENIENCE OF REFERENCE. THEY SHOULD NOT BE RELIED UPON AS REPRESENTATIONS, EXPRESS OR IMPLIED, OF THE FINAL DETAIL OF THE RESIDENCES. UNITS SHOWN ARE EXAMPLES OF UNIT TYPES AND MAY NOT DEPICT ACTUAL UNITS, STATED SQUARE FOOTAGES ARE RANGES FOR A PARTICULAR UNIT TYPE ANDARE MEASURED TO THE EXTERIOR BOUNDARIES OF THE EXTERIOR WALLS AND THE CENTERLINE OF INTERIOR DEMISSING WALLS AND IN FACT VARY FROM THE AREA THAT WOULD BE DETERMINED BY USING THE DESCRIPTION AND DEFINITION OF THE "UNIT' SET FORTH IN THE DECLARATION (WHICH GENERALLY ONLY INCLUDES THE INTERIOR AIRSPACE BETWEEN THE PERIMETER WALLS AND EXCLUDES INTERIOR STRUCTURAL COMPONENTS). ALL DEPICTIONS OF APPLIANCES, PLUMBING FIXTURES, EQUIPMENT, COUNTERS, SOFFITS, FLOOR COVERINGS AND OTHER MATTERS OF DETAIL ARE CONCEPTUAL ONLY AND ARE NOT NECESSARILY INCLUDED IN EACH UNIT. CONSULT YOUR AGREEMENT AND THE PROSPECTUS FOR THE ITEMS INCLUDED WITH THE UNIT. DIMENSIONS AND SQUARE FOOTAGE ARE APPROXIMATE, WILL VARY WITH SPECIFIC UNIT TYPE, AND MAY VARY WITH ACTUAL CONSTRUCTION. ADDITIONALLY, MEASUREMENTS OF ROOMS SET FORTH ON ANY FLOOR PLAN ARE NOMINAL AND GENERALLY TAKEN AT THE GREATEST POINTS OF EACH GIVEN ROOM (AS IF THE ROOM WERE A PERFECT RECTANGLE), WITHOUT REGARD FOR ANY CUTOUTS. UNIT ORIENTATION AND WINDOWS (INCLUDING NUMBER, SIZE, ORIENTATION AND ANY WARY.)

THE DEVELOPER EXPRESSLY RESERVES THE RIGHT TO MAKE MODIFICATIONS, REVISIONS, AND CHANGES IT DEEMS DESIRABLE IN ITS SOLE AND ABSOLUTE DISCRETION AND WITHOUT NOTICE.

3 BEDROOMS | 3.5 BATHS + DEN

AC AREA: 2,378 S.F.