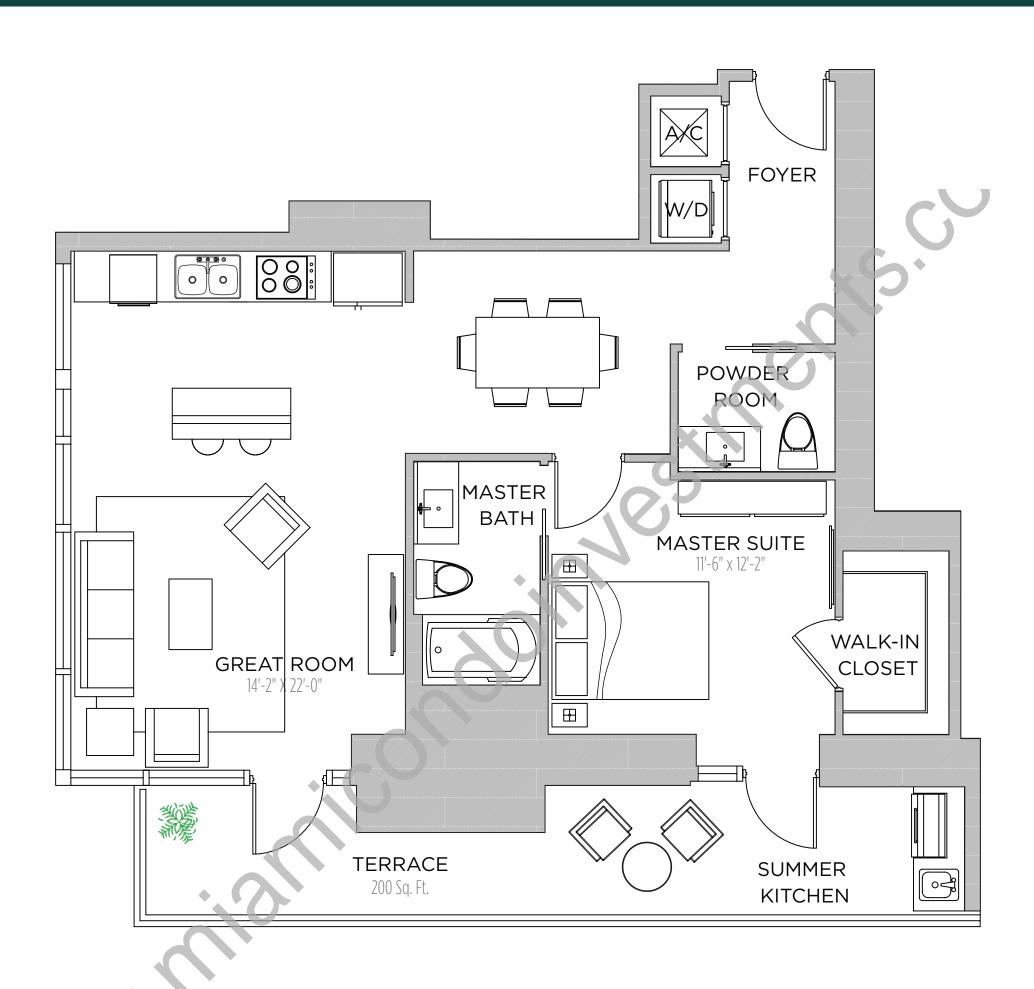

1 BEDROOMS | 1.5 BATHS | DEN

AC AREA: 1,262 S.F.

TERRACE 1: 564 S.F.

TOTAL: 1,826 S.F.

1 BEDROOM | 1.5 BATH

AC AREA: 784 S.F.

TERRACE: 308 S.F.

TOTAL: 1092 S.F.