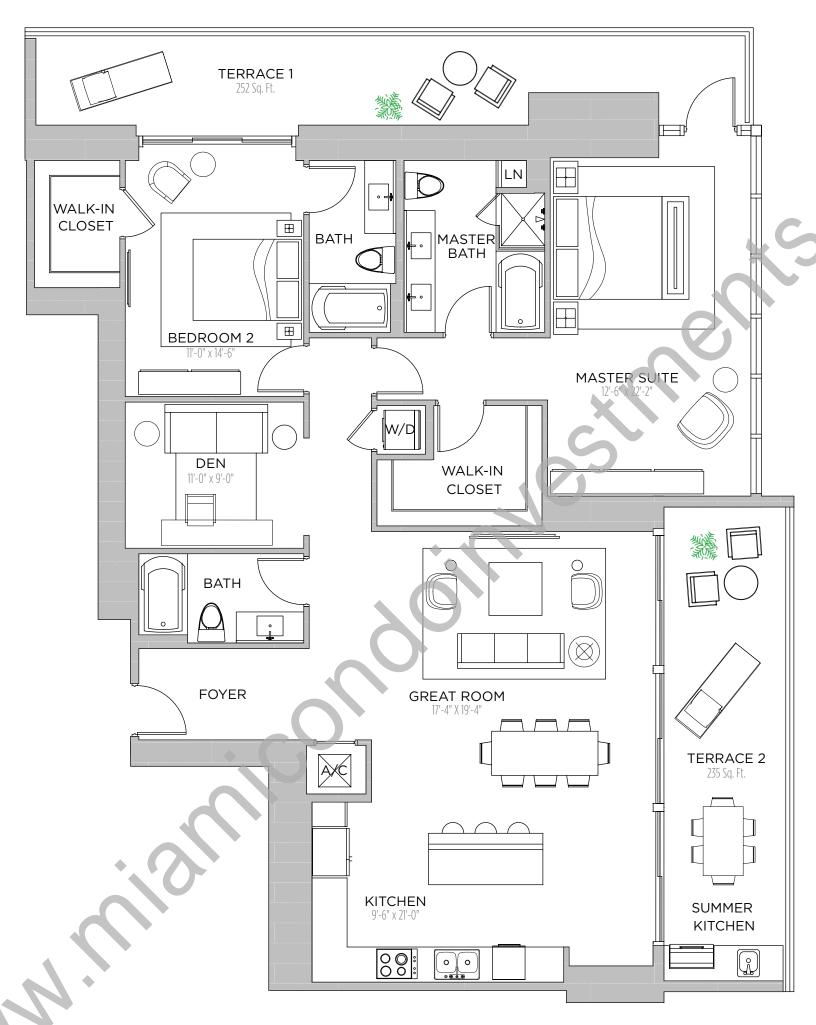

1 BEDROOM | 1.5 BATH

AC AREA: 836 S.F.

TERRACE: 185 S.F.

TOTAL: 1,021 S.F.

2 BEDROOMS | 2.5 BATHS

AC AREA: 1,418 S.F.

TERRACE 1: 253 S.F.

TERRACE 2: 100 S.F.