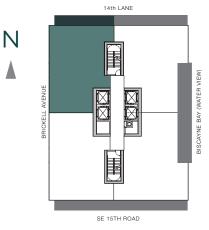

1 BEDROOM | 1.5 BATHS

AC AREA: 908 S.F.

TERRACE: 204 S.F.

TOTAL: 1,112 S.F.

2 BEDROOMS | 3 BATHS + DEN

AC AREA: 1,798 S.F.

TERRACE 1: 252 S.F.

TERRACE 2: 235 S.F.