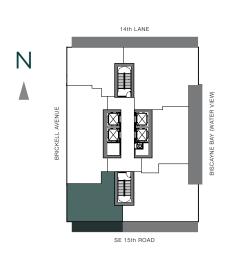

TERRACE: 170 S.F.

TOTAL: 974 S.F.

2 BEDROOM | 2 BATHS

AC AREA: 1,056 S.F.

TERRACE: 355 S.F.

TOTAL: 1,411 S.F.

1 BEDROOM | 1.5 BATH

AC AREA: 818 S.F.