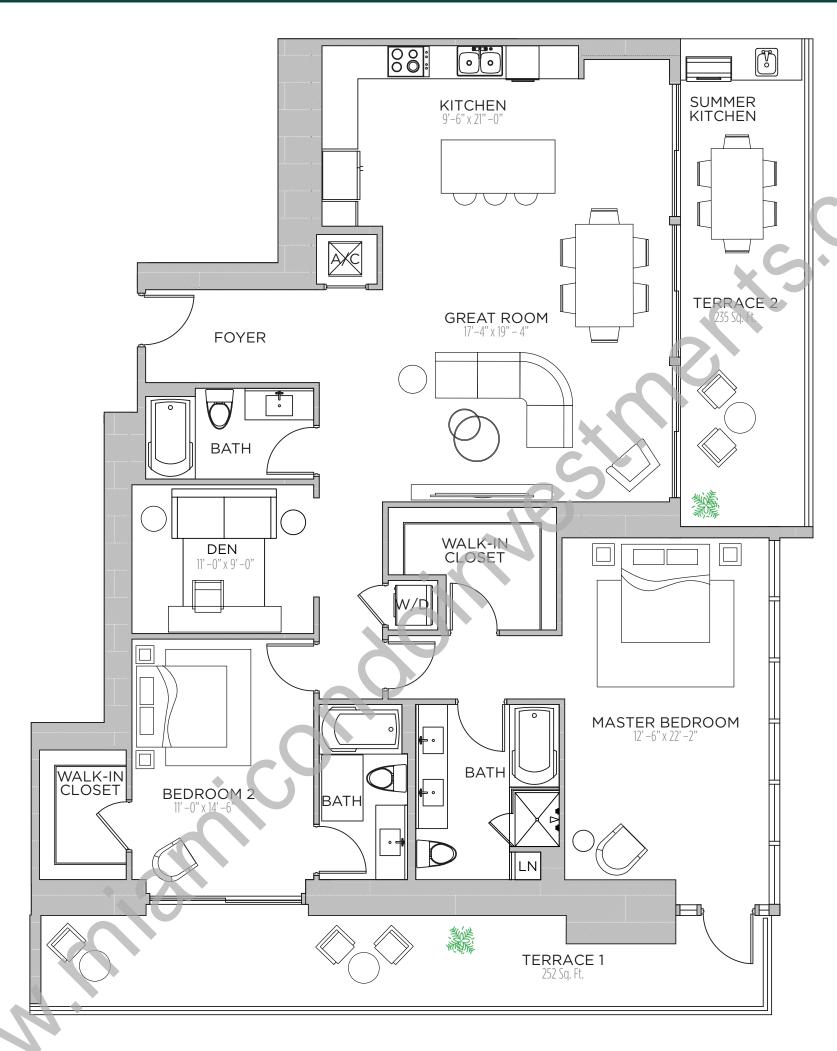

2 BEDROOMS | 2.5 BATHS

AC AREA: 1,418 S.F.

TERRACE 1: 253 S.F.

TERRACE 2: 100 S.F.

TOTAL: 1,771 S.F.

1 BEDROOM | 1.5 BATHS

AC AREA: 896 S.F.

TERRACE: 281 S.F.

TOTAL: 1,177 S.F.

2 BEDROOMS | 2.5 BATHS

AC AREA: 1,262 S.F.

TERRACE 1: 253 S.F.

TERRACE 2: 95 S.F.

TOTAL: 1,610 S.F.

1 BEDROOM | 1.5 BATH

AC AREA: 804 S.F.