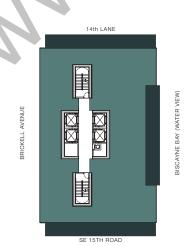

SERVICE SUITE + DEN

AC AREA: 5,030 S.F.

TERRACE 1: 470 S.F.

TERRACE 2: 336 S.F.

TERRACE 3: 336 S.F.

TERRACE 4: 118 S.F.

TOTAL: 6,290 S.F.

4 BEDROOMS | 5.5 BATHS

SERVICE SUITE + DEN

AC AREA: 5,050 S.F.

TERRACE 1: 470 S.F.

TERRACE 2: 338 S.F.

TERRACE 3: 338 S.F.

TERRACE 4: 188 S.F.

TOTAL: 6,314 S.F.

4 BEDROOMS | 5.5 BATHS

SERVICE SUITE + DEN

AC AREA: 5,110 S.F.

TERRACE 1: 470 S.F.

TERRACE 2: 342 S.F.

TERRACE 3: 342 S.F.

TERRACE 4: 118 S.F.

TOTAL: 6,382 S.F.

4 BEDROOMS | 5.5 BATHS

SERVICE SUITE + DEN

AC AREA: 5,195 S.F.

TERRACE 1: 470 S.F.

TERRACE 2: 350 S.F.

TERRACE 3: 350 S.F.

TERRACE 4: 118 S.F.

TOTAL: 6,483 S.F.