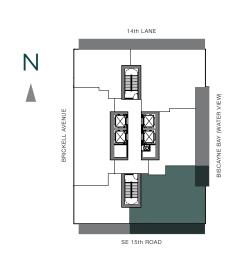

1 BEDROOMS | 2.5 BATHS | DEN

AC AREA: 1,418 S.F.

TERRACE: 566 S.F.

TOTAL: 1,984 S.F.

1 BEDROOM | 1.5 BATHS

AC AREA: 896 S.F.

TERRACE: 615 S.F.

TOTAL: 1,511 S.F.