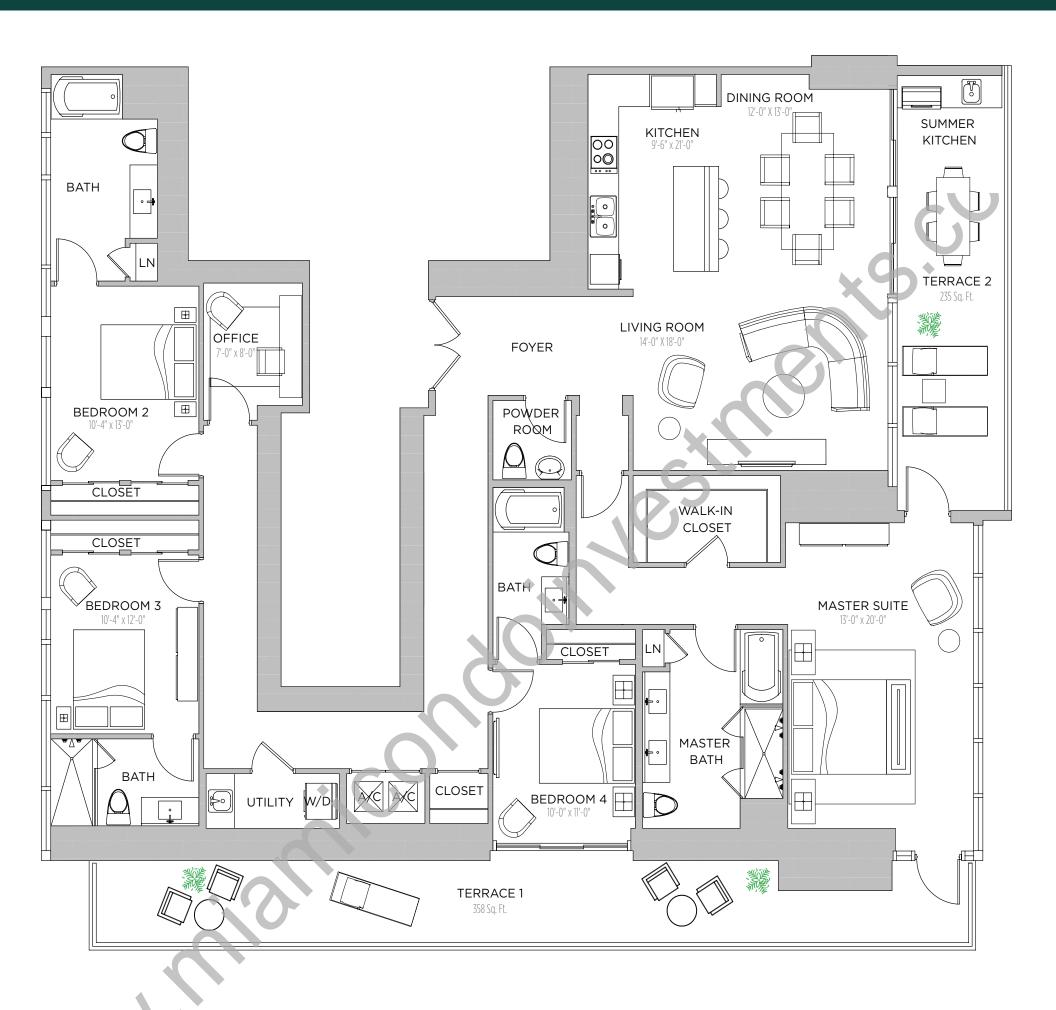

AC AREA: 1,966 S.F.

TERRACE: 378 S.F.

TOTAL: 2,344 S.F.

4 BEDROOMS | 4.5 BATHS + OFFICE

AC AREA: 2,686 S.F.

TERRACE 1: 368 S.F.

TERRACE 2: 235 S.F.

TOTAL: 3,289 S.F.