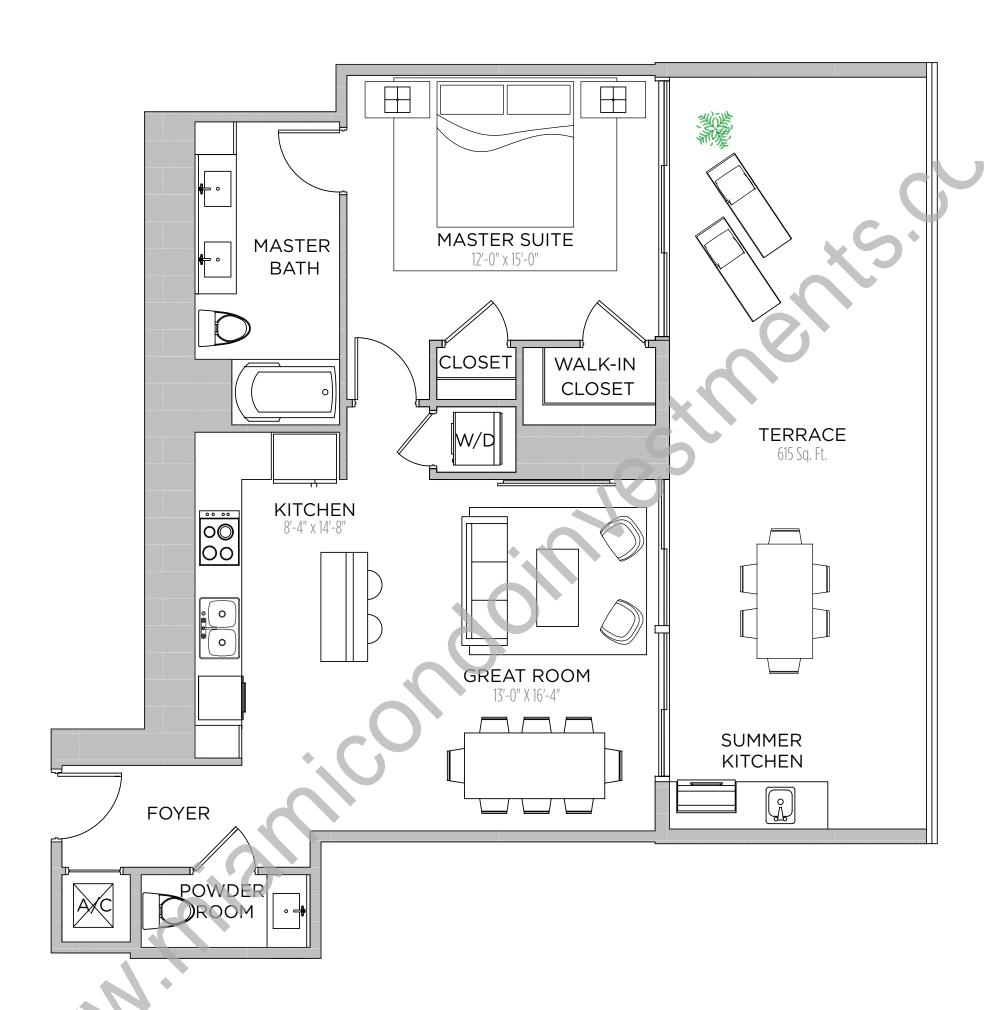

1 BEDROOMS | 2.5 BATHS | DEN

AC AREA: 1,418 S.F.

TERRACE: 566 S.F.

TOTAL: 1,984 S.F.

1 BEDROOM | 1.5 BATHS

AC AREA: 896 S.F.

TERRACE: 615 S.F.

TOTAL: 1,511 S.F.