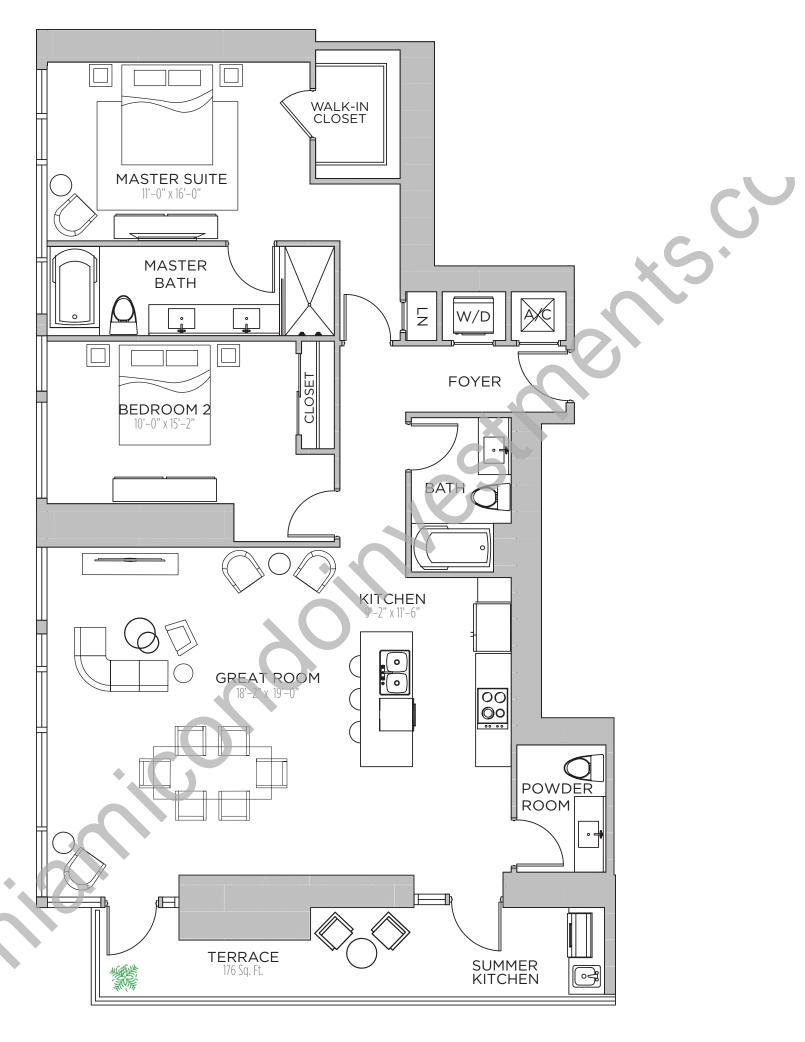

1 BEDROOM | 1.5 BATHS

AC AREA: 908 S.F.

TERRACE: 204 S.F.

TOTAL: 1,112 S.F.

2 BEDROOMS | 3 BATHS + DEN

AC AREA: 1,798 S.F.

TERRACE 1: 252 S.F.

TERRACE 2: 235 S.F.