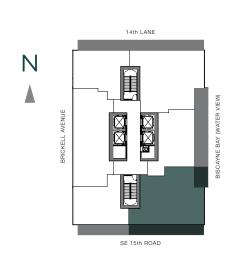

TOTAL: 3,123 S.F.

THESE DRAWINGS ARE CONCEPTUAL ONLY AND ARE FOR THE CONVENIENCE OF REFERENCE. THEY SHOULD NOT BE RELIED UPON AS REPRESENTATIONS, EXPRESS OR IMPLIED, OF THE FINAL DETAIL OF THE RESIDENCES. UNITS SHOWN ARE EXAMPLES OF UNIT TYPES AND MAY NOT DEPICT ACTUAL UNITS, STATED SQUARE FOOTAGES ARE RANGES FOR A PARTICULAR UNIT TYPE ANDARE MEASURED TO THE EXTERIOR BOUNDARIES OF THE EXTERIOR WALLS AND THE CENTERLINE OF INTERIOR DEMISSING WALLS AND IN FACT VARY FROM THE AREA THAT WOULD BE DETERMINED BY USING THE DESCRIPTION AND DEFINITION OF THE "UNIT' SET FORTH IN THE DECLARATION (WHICH GENERALLY ONLY INCLUDES THE INTERIOR AIRSPACE BETWEEN THE PERIMETER WALLS AND EXCLUDES INTERIOR STRUCTURAL COMPONENTS). ALL DEPICTIONS OF APPLIANCES, PLUMBING FIXTURES, EQUIPMENT, COUNTERS, SOFFITS, FLOOR COVERINGS AND OTHER MATTERS OF DETAIL ARE CONCEPTUAL ONLY AND ARE NOT NECESSARILY INCLUDED IN EACH UNIT. CONSULT YOUR AGREEMENT AND THE PROSPECTUS FOR THE ITEMS INCLUDED WITH THE UNIT. DIMENSIONS AND SQUARE FOOTAGE ARE APPROXIMATE, WILL VARY WITH SPECIFIC UNIT TYPE, AND MAY VARY WITH ACTUAL CONSTRUCTION. ADDITIONALLY, MEASUREMENTS OF ROOMS SET FORTH ON ANY FLOOR PLAN ARE NOMINAL AND GENERALLY TAKEN AT THE GREATEST POINTS OF EACH GIVEN ROOM (AS IF THE ROOM WERE A PERFECT RECTANGLE), WITHOUT REGARD FOR ANY CUTOUTS. UNIT ORIENTATION AND WINDOWS (INCLUDING NUMBER, SIZE, ORIENTATION AND ANY WARY.)

THE DEVELOPER EXPRESSLY RESERVES THE RIGHT TO MAKE MODIFICATIONS, REVISIONS, AND CHANGES IT DEEMS DESIRABLE IN ITS SOLE AND ABSOLUTE DISCRETION AND WITHOUT NOTICE.

3 BEDROOMS | 3.5 BATHS + DEN

AC AREA: 2,378 S.F.