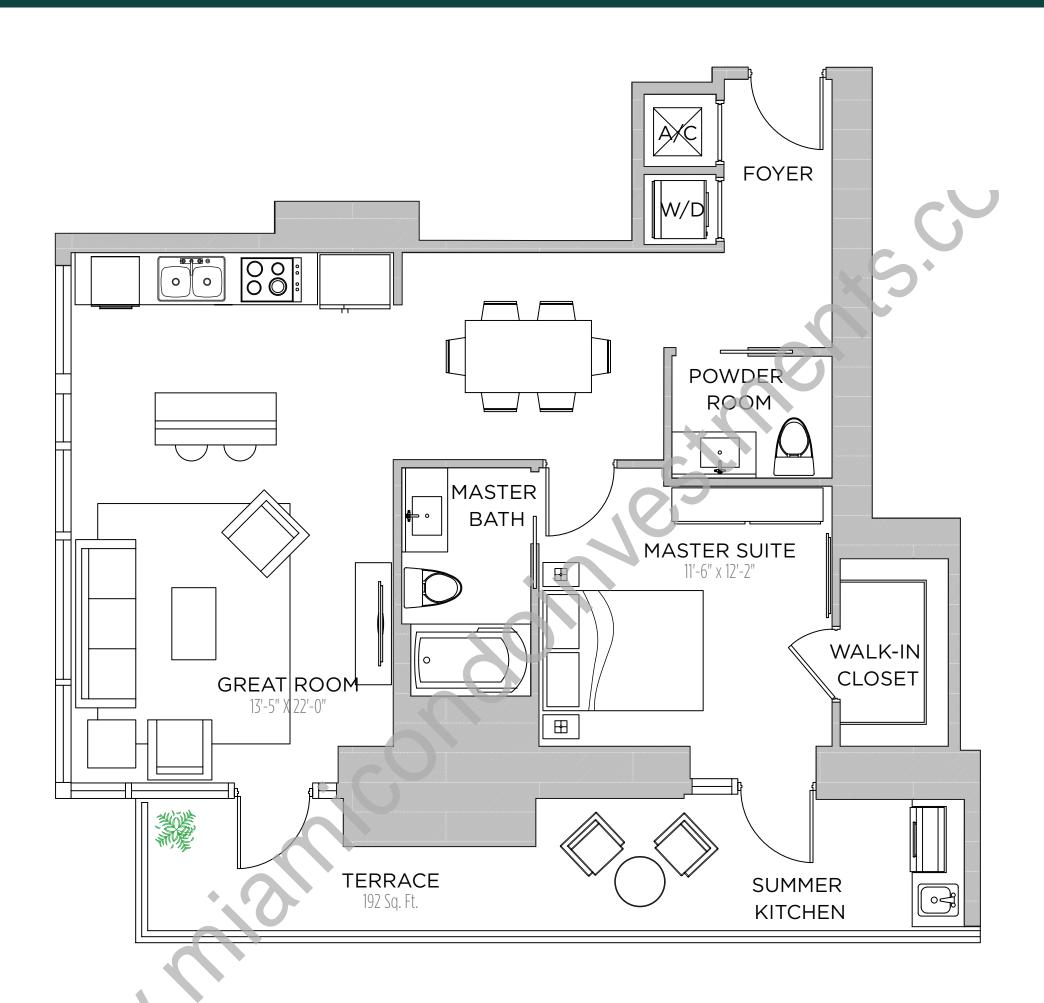

TERRACE: 170 S.F.

TOTAL: 974 S.F.

2 BEDROOM | 2 BATHS

AC AREA: 1,056 S.F.

TERRACE: 355 S.F.

TOTAL: 1,411 S.F.

1 BEDROOM | 1.5 BATH

AC AREA: 818 S.F.