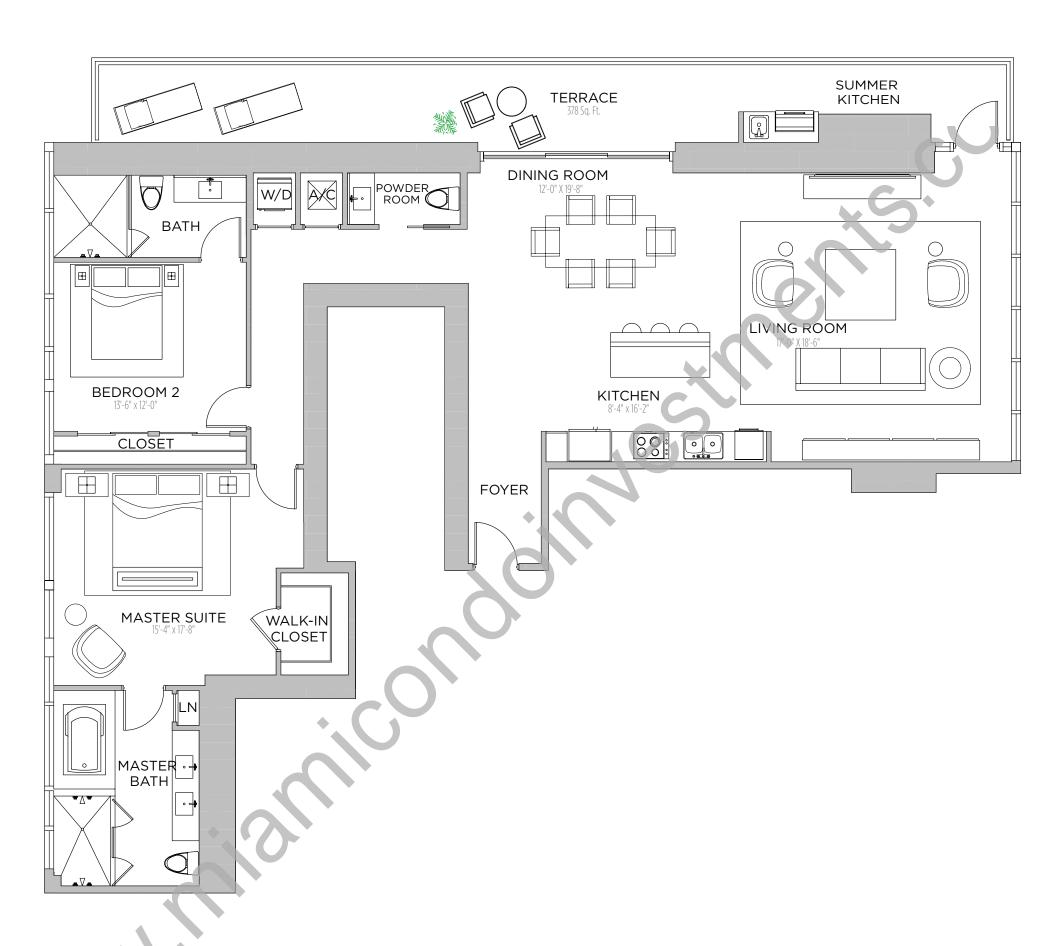

1 BEDROOMS | 2.5 BATHS | DEN

AC AREA: 1,418 S.F.

TERRACE: 566 S.F.

TOTAL: 1,984 S.F.

1 BEDROOM | 1.5 BATHS

AC AREA: 896 S.F.

TERRACE: 615 S.F.

TOTAL: 1,511 S.F.