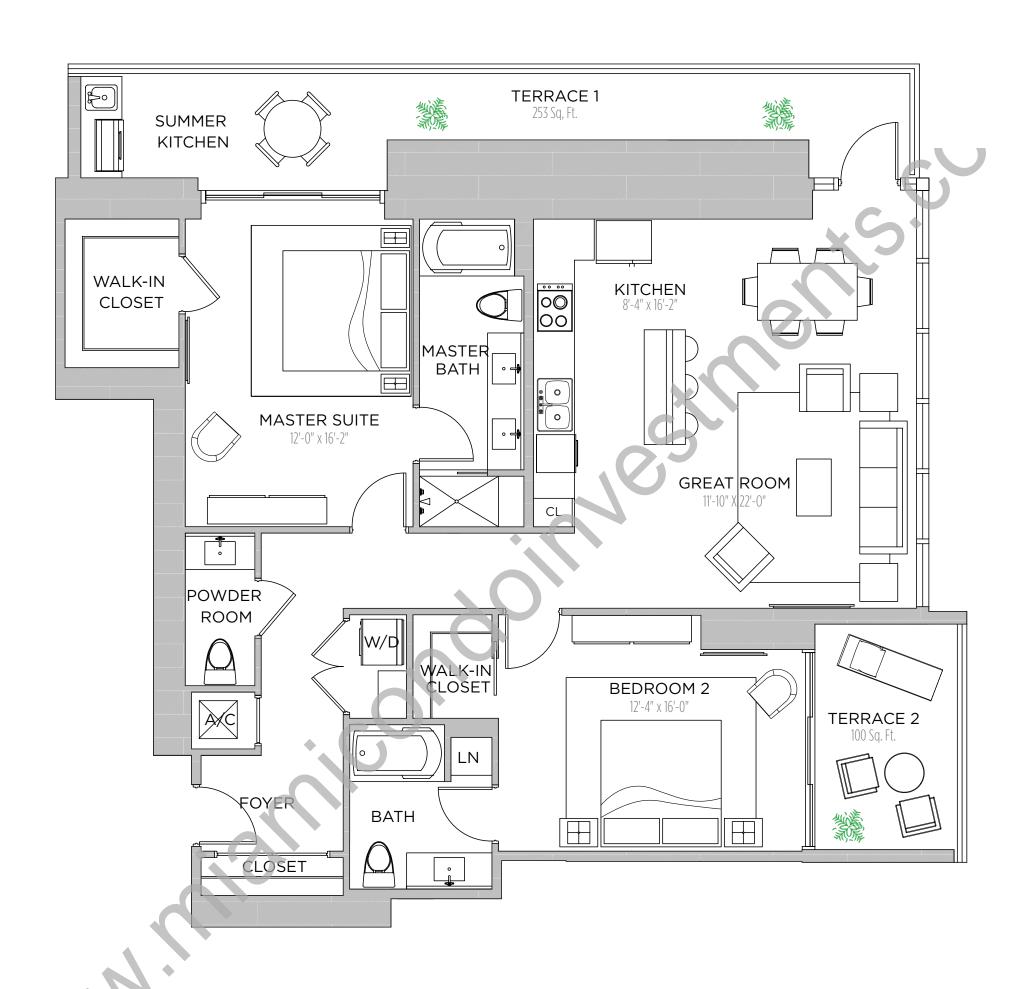

2 BEDROOMS | 2.5 BATHS

AC AREA: 1,418 S.F.

TERRACE 1: 253 S.F.

TERRACE 2: 100 S.F.

TOTAL: 1,771 S.F.

1 BEDROOM | 1.5 BATHS

AC AREA: 896 S.F.

TERRACE: 281 S.F.

TOTAL: 1,177 S.F.

2 BEDROOMS | 2.5 BATHS

AC AREA: 1,262 S.F.

TERRACE 1: 253 S.F.

TERRACE 2: 95 S.F.

TOTAL: 1,610 S.F.

1 BEDROOM | 1.5 BATH

AC AREA: 804 S.F.