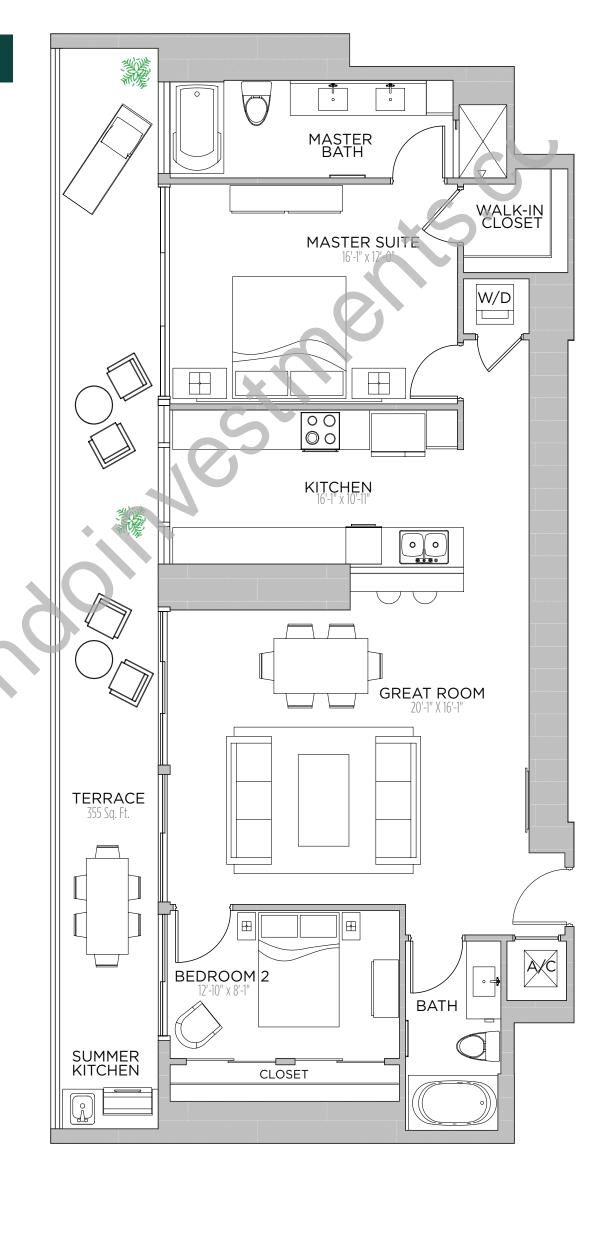

TERRACE: 170 S.F.

TOTAL: 974 S.F.

2 BEDROOM | 2 BATHS

AC AREA: 1,056 S.F.

TERRACE: 355 S.F.

TOTAL: 1,411 S.F.

1 BEDROOM | 1.5 BATH

AC AREA: 818 S.F.

TOTAL: 3,123 S.F.

THESE DRAWINGS ARE CONCEPTUAL ONLY AND ARE FOR THE CONVENIENCE OF REFERENCE. THEY SHOULD NOT BE RELIED UPON AS REPRESENTATIONS, EXPRESS OR IMPLIED, OF THE FINAL DETAIL OF THE RESIDENCES. UNITS SHOWN ARE EXAMPLES OF UNIT TYPES AND MAY NOT DEPICT ACTUAL UNITS, STATED SQUARE FOOTAGES ARE RANGES FOR A PARTICULAR UNIT TYPE ANDARE MEASURED TO THE EXTERIOR BOUNDARIES OF THE EXTERIOR WALLS AND THE CENTERLINE OF INTERIOR DEMISSING WALLS AND IN FACT VARY FROM THE AREA THAT WOULD BE DETERMINED BY USING THE DESCRIPTION AND DEFINITION OF THE "UNIT' SET FORTH IN THE DECLARATION (WHICH GENERALLY ONLY INCLUDES THE INTERIOR AIRSPACE BETWEEN THE PERIMETER WALLS AND EXCLUDES INTERIOR STRUCTURAL COMPONENTS). ALL DEPICTIONS OF APPLIANCES, PLUMBING FIXTURES, EQUIPMENT, COUNTERS, SOFFITS, FLOOR COVERINGS AND OTHER MATTERS OF DETAIL ARE CONCEPTUAL ONLY AND ARE NOT NECESSARILY INCLUDED IN EACH UNIT. CONSULT YOUR AGREEMENT AND THE PROSPECTUS FOR THE ITEMS INCLUDED WITH THE UNIT. DIMENSIONS AND SQUARE FOOTAGE ARE APPROXIMATE, WILL VARY WITH SPECIFIC UNIT TYPE, AND MAY VARY WITH ACTUAL CONSTRUCTION. ADDITIONALLY, MEASUREMENTS OF ROOMS SET FORTH ON ANY FLOOR PLAN ARE NOMINAL AND GENERALLY TAKEN AT THE GREATEST POINTS OF EACH GIVEN ROOM (AS IF THE ROOM WERE A PERFECT RECTANGLE), WITHOUT REGARD FOR ANY CUTOUTS. UNIT ORIENTATION AND WINDOWS (INCLUDING NUMBER, SIZE, ORIENTATION AND ANY WARY.)