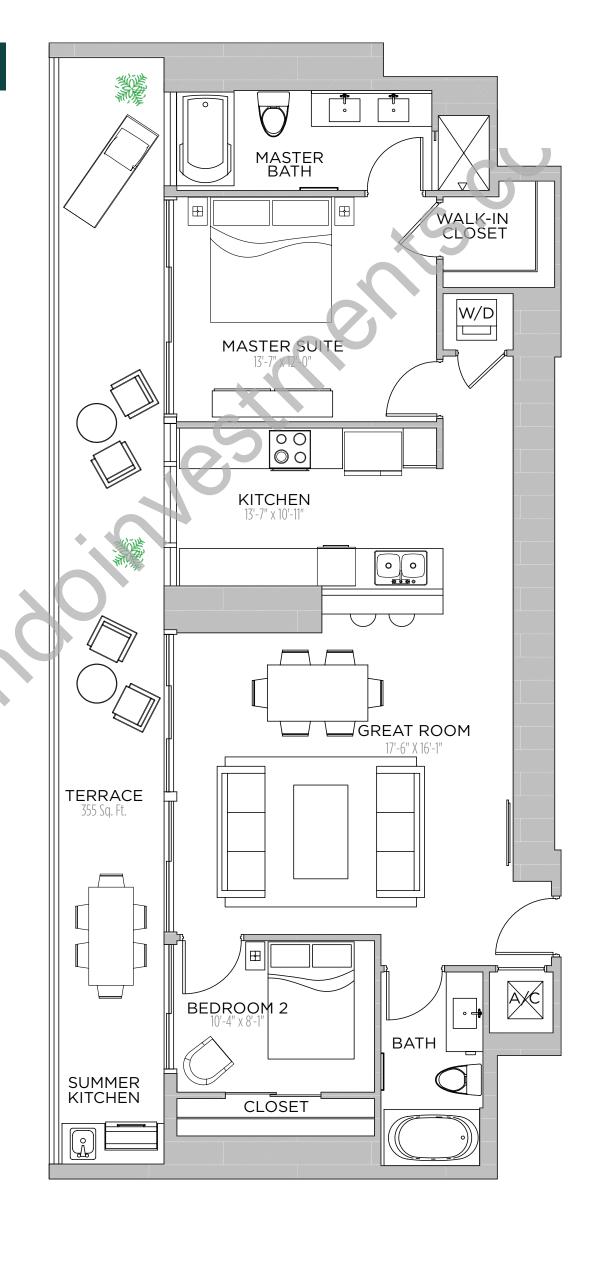

TERRACE: 170 S.F.

TOTAL: 974 S.F.

2 BEDROOM | 2 BATHS

AC AREA: 1,056 S.F.

TERRACE: 355 S.F.

TOTAL: 1,411 S.F.

1 BEDROOM | 1.5 BATH

AC AREA: 818 S.F.