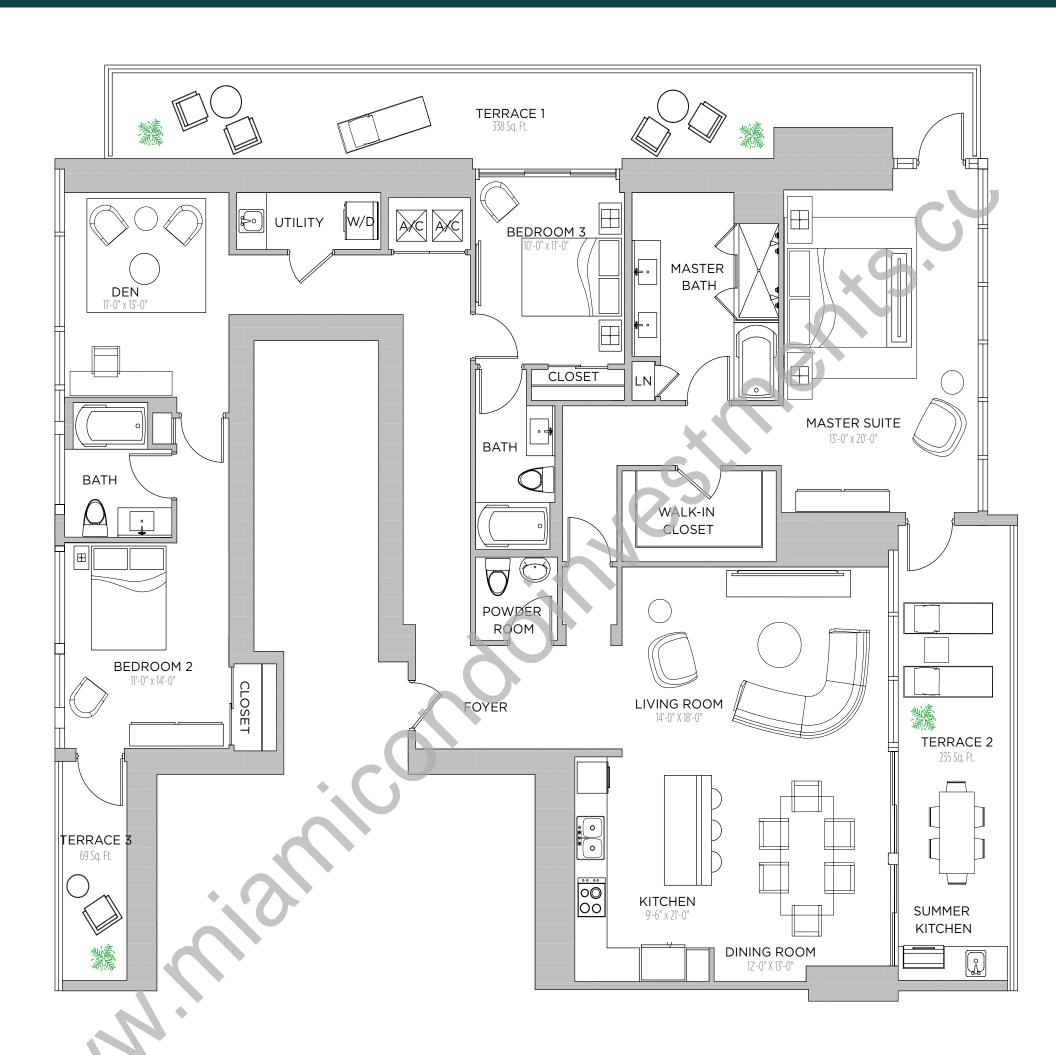

TERRACE 3: 83 S.F.

TOTAL: 3,062 S.F.

3 BEDROOMS | 3.5 BATHS + DEN

AC AREA: 2,342 S.F.

TERRACE 1: 338 S.F.

TERRACE 2: 235 S.F.

TERRACE 3: 69 S.F.

TOTAL: 2,984 S.F.

3 BEDROOMS | 3.5 BATHS + DEN

AC AREA: 2,352 S.F.

TERRACE 1: 338 S.F.

TERRACE 2: 235 S.F.

TERRACE 3: 69 S.F.

TOTAL: 2,994 S.F.