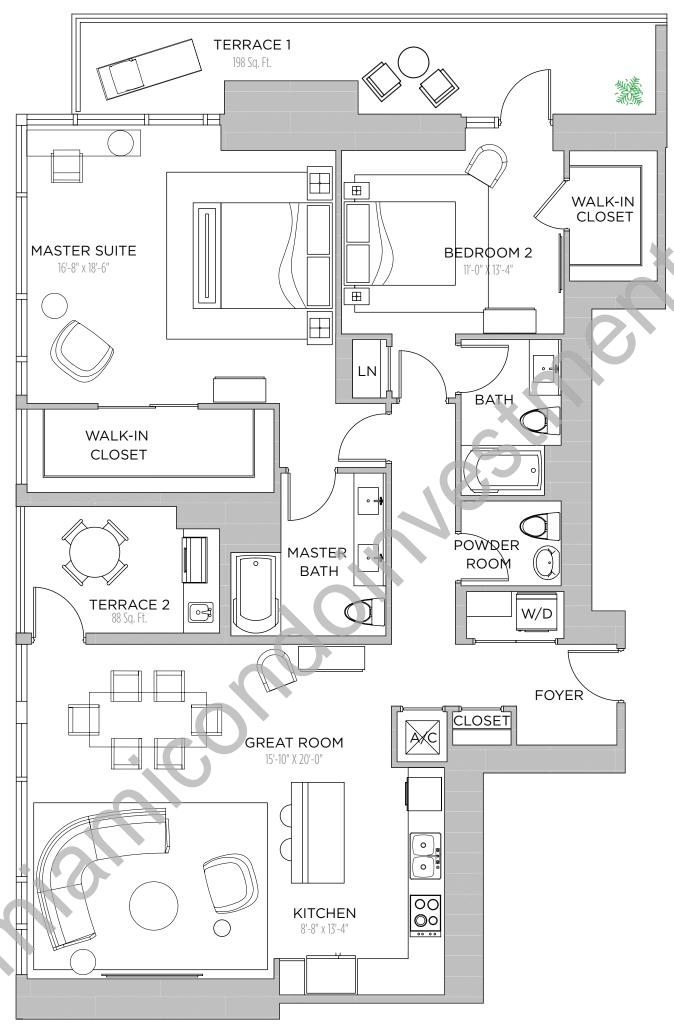

A: 908 S.F.

TERRACE: 204 S.F.

TOTAL: 1,112 S.F.











2 BEDROOMS | 3 BATHS + DEN

AC AREA: 1,798 S.F.

TERRACE 1: 252 S.F.

TERRACE 2: 235 S.F.









2 BEDROOMS | 3 BATHS + DEN

AC AREA: 1,802 S.F.

TERRACE 1: 252 S.F.

TERRACE 2: 235 S.F.











2 BEDROOMS | 2.5 BATHS

AC AREA: 1,682 S.F.

TERRACE 1: 200 S.F.

TERRACE 2: 90 S.F.

TOTAL: 1,972 S.F.











2 BEDROOMS | 2.5 BATHS

AC AREA: 1,674 S.F.

TERRACE 1: 200 S.F.

TERRACE 2: 90 S.F.

TOTAL: 1,964 S.F.









2 BEDROOMS | 3 BATHS + DEN

AC AREA: 1,798 S.F.

TERRACE 1: 252 S.F.

TERRACE 2: 235 S.F.









2 BEDROOMS | 3 BATHS + DEN

AC AREA: 1,802 S.F.

TERRACE 1: 252 S.F.

TERRACE 2: 235 S.F.









2 BEDROOMS | 2.5 BATHS

AC AREA: 1,664 S.F.

TERRACE 1: 198 S.F.

TERRACE 2: 88 S.F.

TOTAL: 1,950 S.F.











2 BEDROOMS | 2.5 BATHS

AC AREA: 1,658 S.F.

TERRACE 1: 198 S.F.

TERRACE 2: 88 S.F.

TOTAL: 1,944 S.F.











2 BEDROOMS | 3 BATHS + DEN

AC AREA: 1,798 S.F.

TERRACE 1: 252 S.F.

TERRACE 2: 235 S.F.











2 BEDROOMS | 3 BATHS + DEN

AC AREA: 1,802 S.F.

TERRACE 1: 252 S.F.

TERRACE 2: 235 S.F.









2 BEDROOMS | 2.5 BATHS

AC AREA: 1,646 S.F.

TERRACE 1: 196 S.F.

TERRACE 2: 85 S.F.

TOTAL: 1,927 S.F.











2 BEDROOMS | 2.5 BATHS

AC AREA: 1,640 S.F.

TERRACE 1: 196 S.F.

TERRACE 2: 85 S.F.

TOTAL: 1,921 S.F.











2 BEDROOMS | 3 BATHS + DEN

AC AREA: 1,798 S.F.

TERRACE 1: 252 S.F.

TERRACE 2: 235 S.F.









2 BEDROOMS | 3 BATHS + DEN

AC AREA: 1,802 S.F.

TERRACE 1: 252 S.F.

TERRACE 2: 235 S.F.









2 BEDROOMS | 2.5 BATHS

AC AREA: 1,624 S.F.

TERRACE 1: