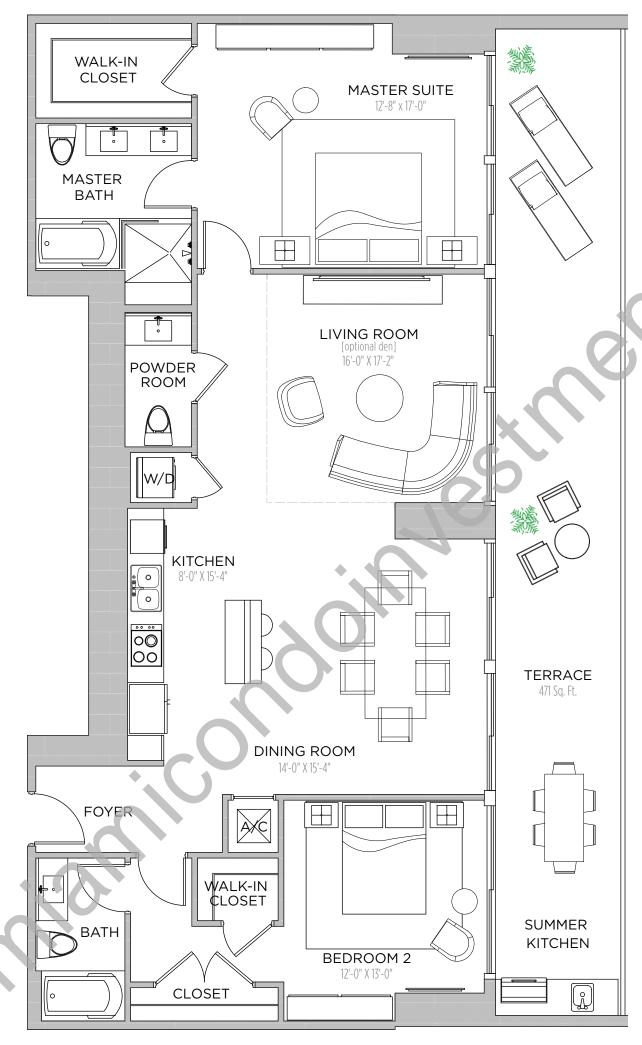

1 BEDROOMS | 2.5 BATHS | DEN

AC AREA: 1,418 S.F.

TERRACE: 566 S.F.

TOTAL: 1,984 S.F.

1 BEDROOM | 1.5 BATHS

AC AREA: 896 S.F.

TERRACE: 615 S.F.

TOTAL: 1,511 S.F.