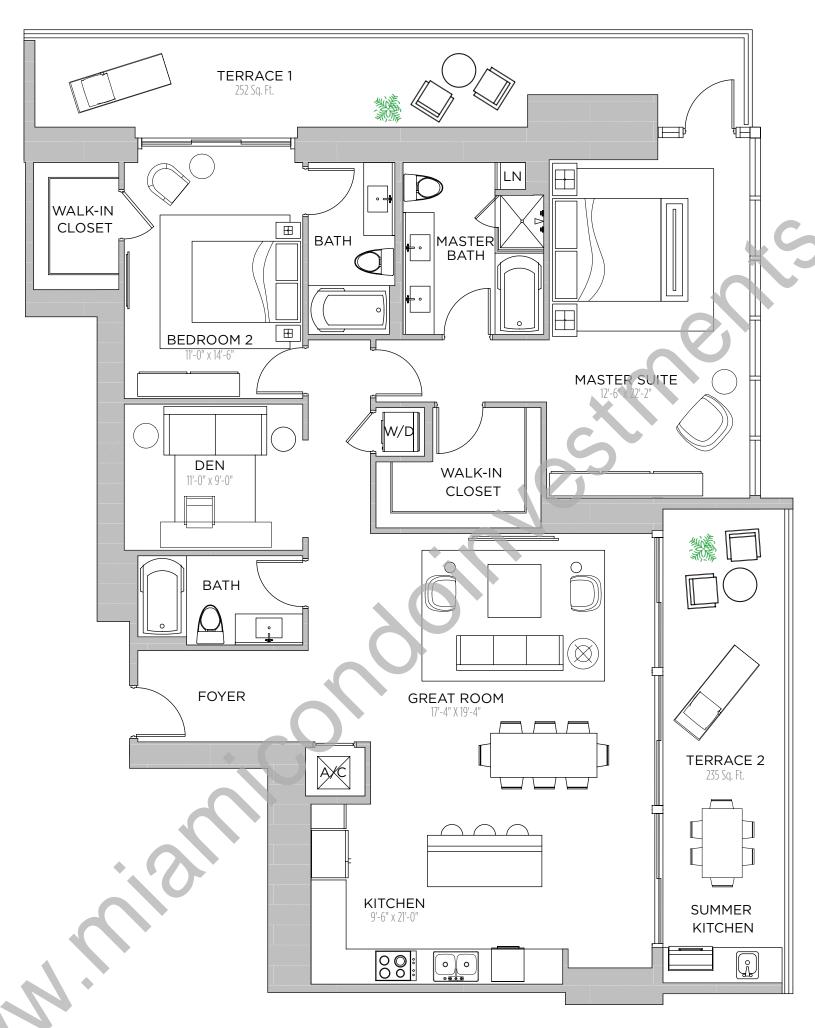

2 BEDROOMS | 2.5 BATHS

AC AREA: 1,418 S.F.

TERRACE 1: 253 S.F.

TERRACE 2: 100 S.F.

TOTAL: 1,771 S.F.

1 BEDROOM | 1.5 BATHS

AC AREA: 896 S.F.

TERRACE: 281 S.F.

TOTAL: 1,177 S.F.

2 BEDROOMS | 2.5 BATHS

AC AREA: 1,262 S.F.

TERRACE 1: 253 S.F.

TERRACE 2: 95 S.F.

TOTAL: 1,610 S.F.

1 BEDROOM | 1.5 BATH

AC AREA: 804 S.F.