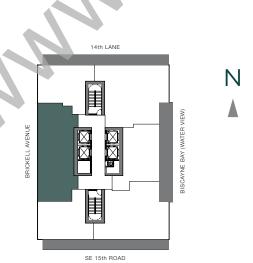

ACE 2: 95 S.F.

TOTAL: 1,610 S.F.









1 BEDROOM | 1.5 BATHS

AC AREA: 868 S.F.

TERRACE: 198 S.F.

TOTAL: 1,066 S.F.









2 BEDROOM | 2 BATHS

AC AREA: 1,220 S.F.

TERRACE: 355 S.F.

TOTAL: 1,575 S.F.











1 BEDROOM | 1.5 BATHS

AC AREA: 884 S.F.

TERRACE: 198 S.F.

TOTAL: 1,082 S.F.











2 BEDROOMS | 2.5 BATHS

AC AREA: 1,418 S.F.

TERRACE 1: 253 S.F.

TERRACE 2: 100 S.F.

TOTAL: 1,771 S.F.











1 BEDROOM | 1.5 BATHS

AC AREA: 896 S.F.

TERRACE: 281 S.F.

TOTAL: 1,177 S.F.











2 BEDROOMS | 2.5 BATHS

AC AREA: 1,262 S.F.

TERRACE 1: 253 S.F.

TERRACE 2: 95 S.F.

TOTAL: 1,610 S.F.









1 BEDROOM | 1.5 BATHS

AC AREA: 876 S.F.

TERRACE: 200 S.F.

TOTAL: 1,076 S.F.









2 BEDROOM | 2 BATHS

AC AREA: 1,242 S.F.

TERRACE: 355 S.F.

TOTAL: 1,597 S.F.











1 BEDROOM | 1.5 BATHS

AC AREA: 894 S.F.

TERRACE: 200 S.F.

TOTAL: 1,094 S.F.











2 BEDROOMS | 2.5 BATHS

AC AREA: 1,418 S.F.

TERRACE 1: 253 S.F.

TERRACE 2: 100 S.F.

TOTAL: 1,771 S.F.











1 BEDROOM | 1.5 BATHS

AC AREA: 896 S.F.

TERRACE: 281 S.F.

TOTAL: 1,177 S.F.











2 BEDROOMS | 2.5 BATHS

AC AREA: 1,262 S.F.

TERRACE 1: 253 S.F.

TERRACE 2: 95 S.F.

TOTAL: 1,610 S.F.











1 BEDROOM | 1.5 BATHS

AC AREA: 884 S.F.

TERRACE: 202 S.F.

TOTAL: 1,086 S.F.







2 BEDROOM | 2 BATHS

AC AREA: 1,262 S.F.

TERRACE: 355 S.F.

TOTAL: 1,617 S.F.













1 BEDROOM | 1.5 BATHS

AC AREA: 900 S.F.

TERRACE: 202 S.F.

TOTAL: 1,102 S.F.











2 BEDROOMS | 2.5 BATHS

AC AREA: 1,418 S.F.

TERRACE 1: 253 S.F.

TERRACE 2: 100 S.F.

TOTAL: 1,771 S.F.