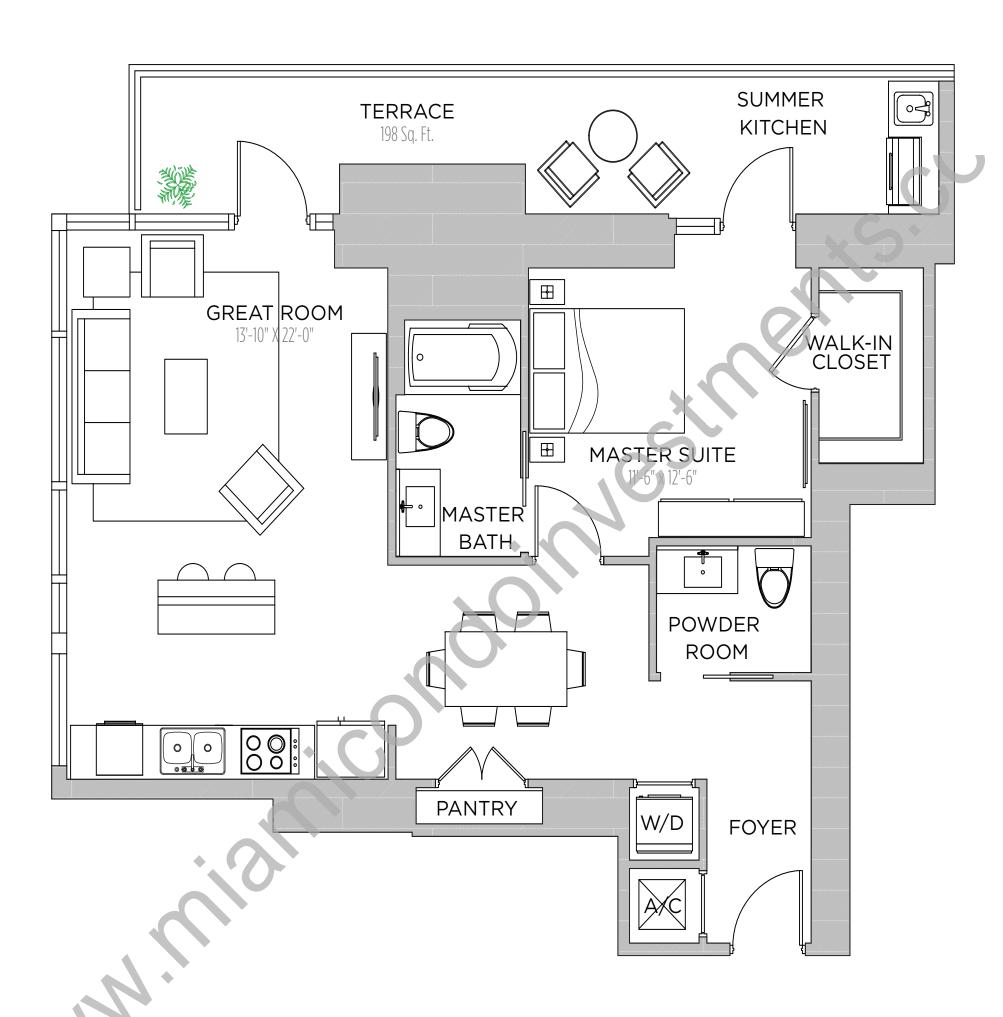

TERRACE: 170 S.F.

TOTAL: 974 S.F.

2 BEDROOM | 2 BATHS

AC AREA: 1,056 S.F.

TERRACE: 355 S.F.

TOTAL: 1,411 S.F.

1 BEDROOM | 1.5 BATH

AC AREA: 818 S.F.