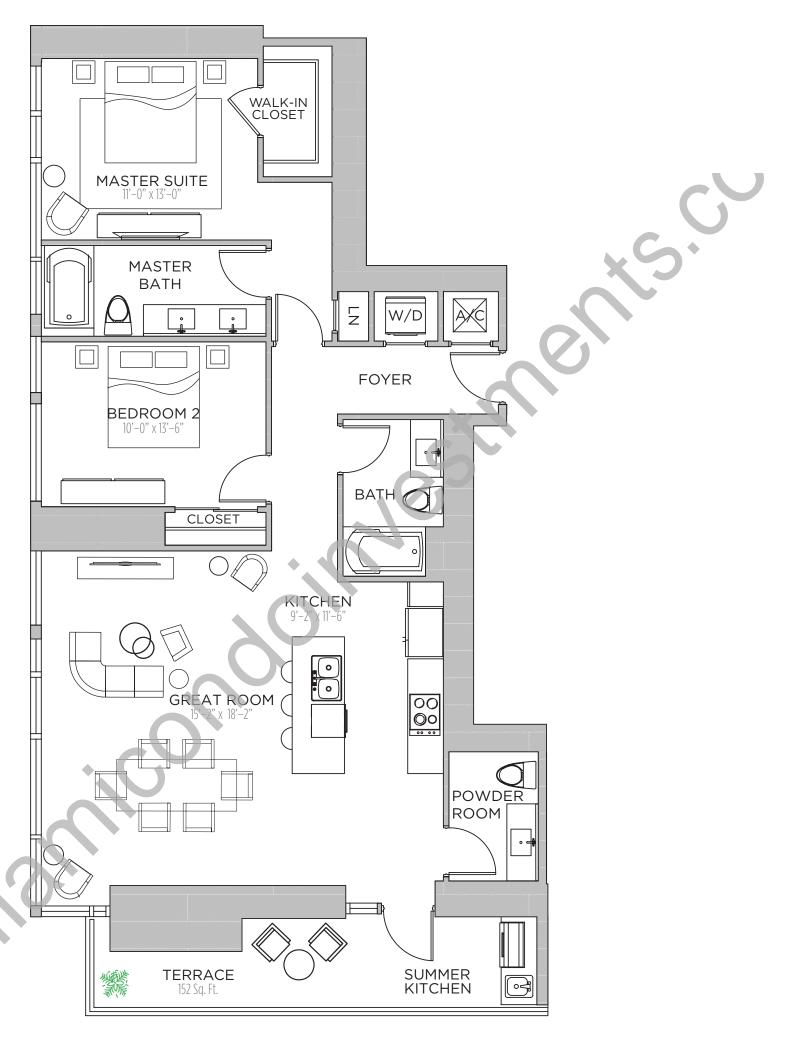

MS | 2.5 BATHS

AC AREA: 1,460 S.F.

TERRACE 1: 166 S.F.

TOTAL: 1,626 S.F.











2 BEDROOMS | 2.5 BATHS

AC AREA: 1,454 S.F.

TERRACE 1: 166 S.F.

TOTAL: 1,620 S.F.











2 BEDROOMS | 3 BATHS + DEN

AC AREA: 1,798 S.F.

TERRACE 1: 252 S.F.

TERRACE 2: 235 S.F.









2 BEDROOMS | 3 BATHS + DEN

AC AREA: 1,802 S.F.

TERRACE 1: 252 S.F.

TERRACE 2: 235 S.F.









2 BEDROOMS | 2.5 BATHS

AC AREA: 1,408 S.F.

TERRACE 1: 158 S.F.

TOTAL: 1,566 S.F.









2 BEDROOMS | 2.5 BATHS

AC AREA: 1,402 S.F.

TERRACE 1: 158 S.F.

TOTAL: 1,560 S.F.









2 BEDROOMS | 3 BATHS + DEN

AC AREA: 1,798 S.F.

TERRACE 1: 252 S.F.

TERRACE 2: 235 S.F.

TOTAL: 2,285 S.F.









2 BEDROOMS | 3 BATHS + DEN

AC AREA: 1,802 S.F.

TERRACE 1: 252 S.F.

TERRACE 2: 235 S.F.

TOTAL: 2,289 S.F.









2 BEDROOMS | 2.5 BATHS

AC AREA: 1,350 S.F.

TERRACE 1: 152 S.F.

TOTAL: 1,502 S.F.











2 BEDROOMS | 2.5 BATHS

AC AREA: 1,344 S.F.

TERRACE 1: 152 S.F.

TOTAL: 1,496 S.F.











2 BEDROOMS | 3 BATHS + DEN

AC AREA: 1,798 S.F.

TERRACE 1: 252 S.F.

TERRACE 2: 235 S.F.

TOTAL: 2,285 S.F.











2 BEDROOMS | 3 BATHS + DEN

AC AREA: 1,802 S.F.

TERRACE 1: 252 S.F.

TERRACE 2: 235 S.F.

TOTAL: 2,289 S.F.









2 BEDROOMS | 2.5 BATHS

AC AREA: 1,292 S.F.

TERRACE 1: 146 S.F.

TOTAL: 1,438 S.F.



Ν







2 BEDROOMS | 2.5 BATHS

AC AREA: 1,286 S.F.

TERRACE 1: 146 S.F.

TOTAL: 1,432 S.F.











3 BEDROOMS | 3.5 BATHS

AC AREA: 2,190 S.F.

TERRACE: 404 S.F.

TOTAL: 2,594 S.F.











2 BEDROOMS | 2.5 BATHS

AC AREA: 1,554 S.F.

TERRACE 1: 471 S.F.

TOTAL: 2,025 S.F.