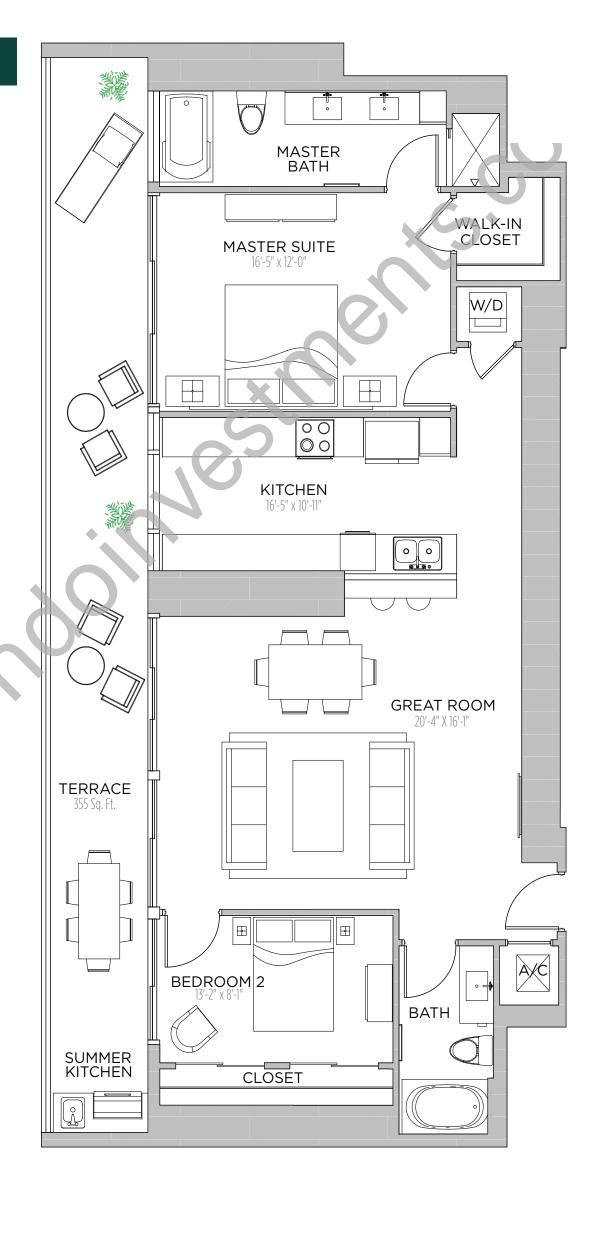

TERRACE: 170 S.F.

TOTAL: 974 S.F.

2 BEDROOM | 2 BATHS

AC AREA: 1,056 S.F.

TERRACE: 355 S.F.

TOTAL: 1,411 S.F.

1 BEDROOM | 1.5 BATH

AC AREA: 818 S.F.