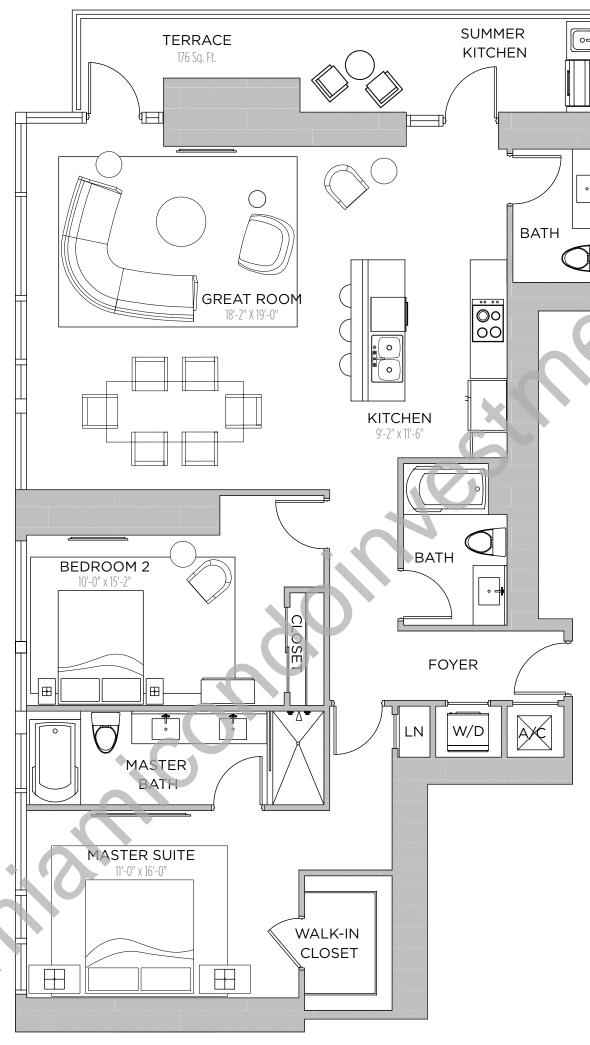

TOTAL: 1,098 S.F.

2 BEDROOMS | 2 BATHS

AC AREA: 1,288 S.F.

TERRACE: 355 S.F.

TOTAL: 1,643 S.F.

SE 15th ROAD

1 BEDROOM | 1.5 BATHS

AC AREA: 916 S.F.