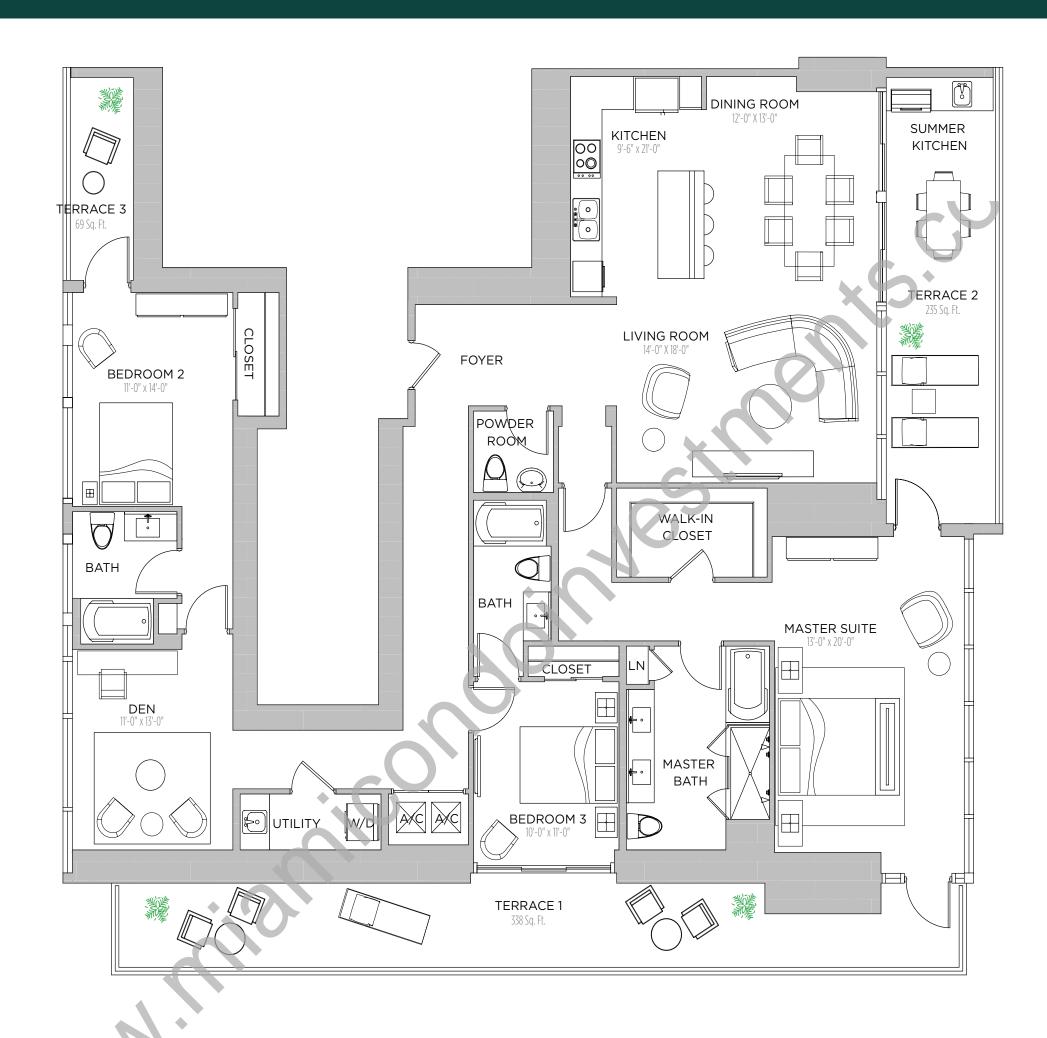

TOTAL: 3,123 S.F.

THESE DRAWINGS ARE CONCEPTUAL ONLY AND ARE FOR THE CONVENIENCE OF REFERENCE. THEY SHOULD NOT BE RELIED UPON AS REPRESENTATIONS, EXPRESS OR IMPLIED, OF THE FINAL DETAIL OF THE RESIDENCES. UNITS SHOWN ARE EXAMPLES OF UNIT TYPES AND MAY NOT DEPICT ACTUAL UNITS, STATED SQUARE FOOTAGES ARE RANGES FOR A PARTICULAR UNIT TYPE ANDARE MEASURED TO THE EXTERIOR BOUNDARIES OF THE EXTERIOR WALLS AND THE CENTERLINE OF INTERIOR DEMISSING WALLS AND IN FACT VARY FROM THE AREA THAT WOULD BE DETERMINED BY USING THE DESCRIPTION AND DEFINITION OF THE "UNIT' SET FORTH IN THE DECLARATION (WHICH GENERALLY ONLY INCLUDES THE INTERIOR AIRSPACE BETWEEN THE PERIMETER WALLS AND EXCLUDES INTERIOR STRUCTURAL COMPONENTS). ALL DEPICTIONS OF APPLIANCES, PLUMBING FIXTURES, EQUIPMENT, COUNTERS, SOFFITS, FLOOR COVERINGS AND OTHER MATTERS OF DETAIL ARE CONCEPTUAL ONLY AND ARE NOT NECESSARILY INCLUDED IN EACH UNIT. CONSULT YOUR AGREEMENT AND THE PROSPECTUS FOR THE ITEMS INCLUDED WITH THE UNIT. DIMENSIONS AND SQUARE FOOTAGE ARE APPROXIMATE, WILL VARY WITH SPECIFIC UNIT TYPE, AND MAY VARY WITH ACTUAL CONSTRUCTION. ADDITIONALLY, MEASUREMENTS OF ROOMS SET FORTH ON ANY FLOOR PLAN ARE NOMINAL AND GENERALLY TAKEN AT THE GREATEST POINTS OF EACH GIVEN ROOM (AS IF THE ROOM WERE A PERFECT RECTANGLE), WITHOUT REGARD FOR ANY CUTOUTS. UNIT ORIENTATION AND WINDOWS (INCLUDING NUMBER, SIZE, ORIENTATION AND ANY WARY.)

THE DEVELOPER EXPRESSLY RESERVES THE RIGHT TO MAKE MODIFICATIONS, REVISIONS, AND CHANGES IT DEEMS DESIRABLE IN ITS SOLE AND ABSOLUTE DISCRETION AND WITHOUT NOTICE.

3 BEDROOMS | 3.5 BATHS + DEN

AC AREA: 2,378 S.F.