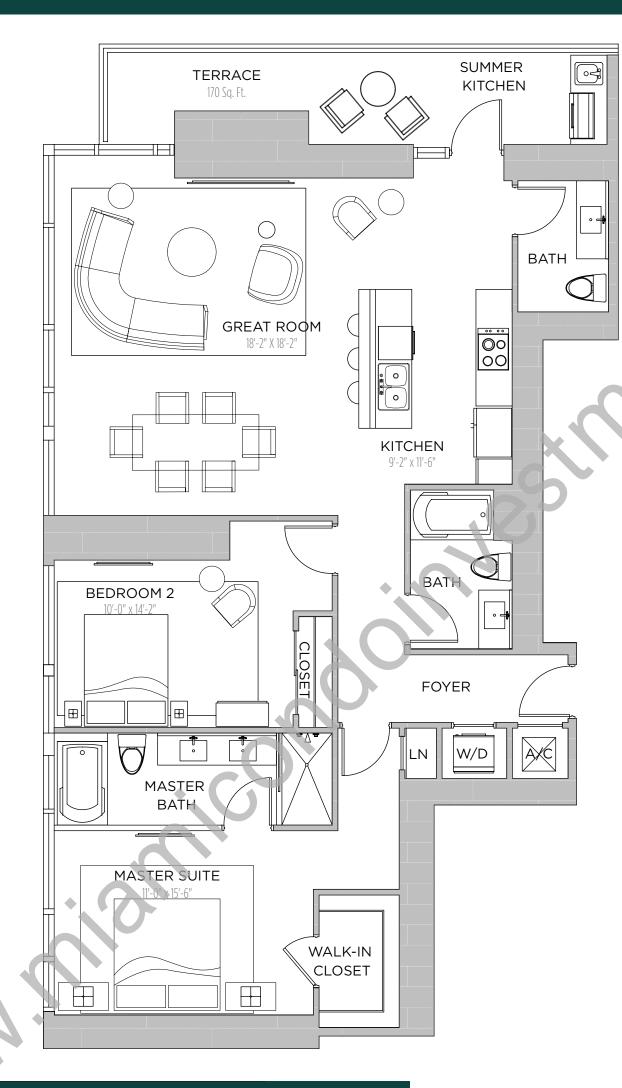

TERRACE: 170 S.F.

TOTAL: 974 S.F.

2 BEDROOM | 2 BATHS

AC AREA: 1,056 S.F.

TERRACE: 355 S.F.

TOTAL: 1,411 S.F.

1 BEDROOM | 1.5 BATH

AC AREA: 818 S.F.