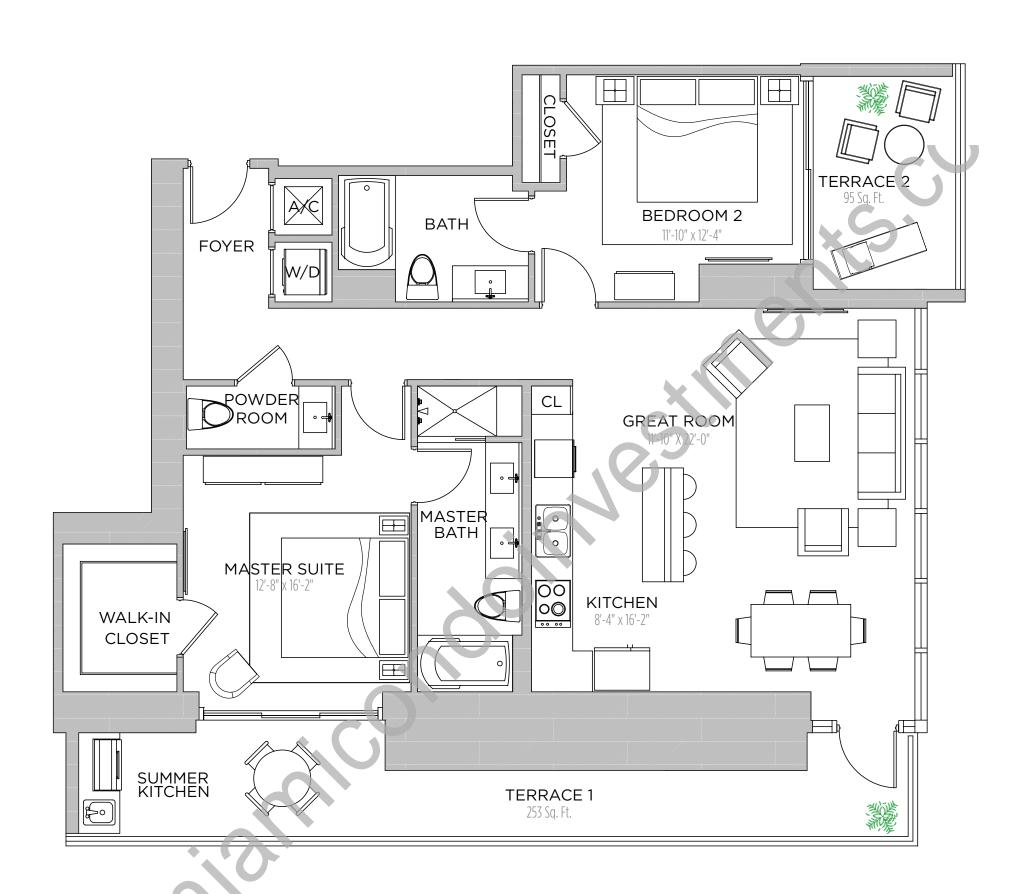

TERRACE: 170 S.F.

TOTAL: 988 S.F.

2 BEDROOMS | 2.5 BATHS

AC AREA: 1,418 S.F.

TERRACE 1: 253 S.F.

TERRACE 2: 100 S.F.

TOTAL: 1,771 S.F.

1 BEDROOM | 1.5 BATHS