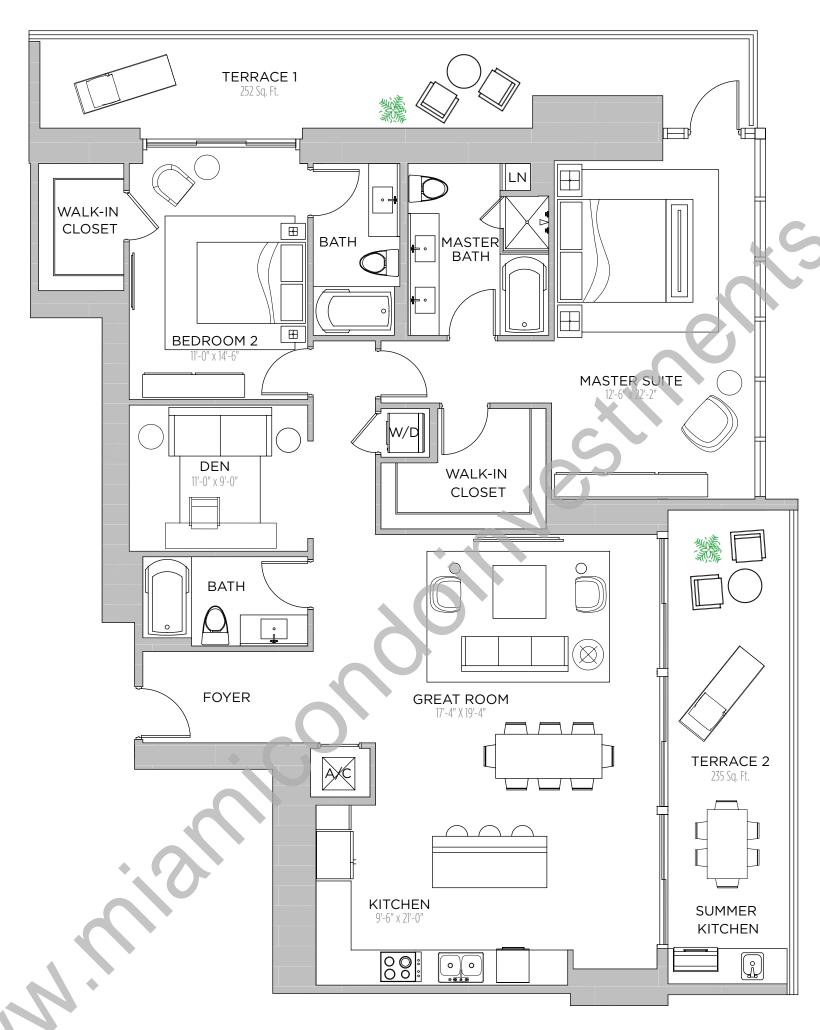

1 BEDROOM | 1.5 BATHS

AC AREA: 908 S.F.

TERRACE: 204 S.F.

TOTAL: 1,112 S.F.

2 BEDROOMS | 3 BATHS + DEN

AC AREA: 1,798 S.F.

TERRACE 1: 252 S.F.

TERRACE 2: 235 S.F.