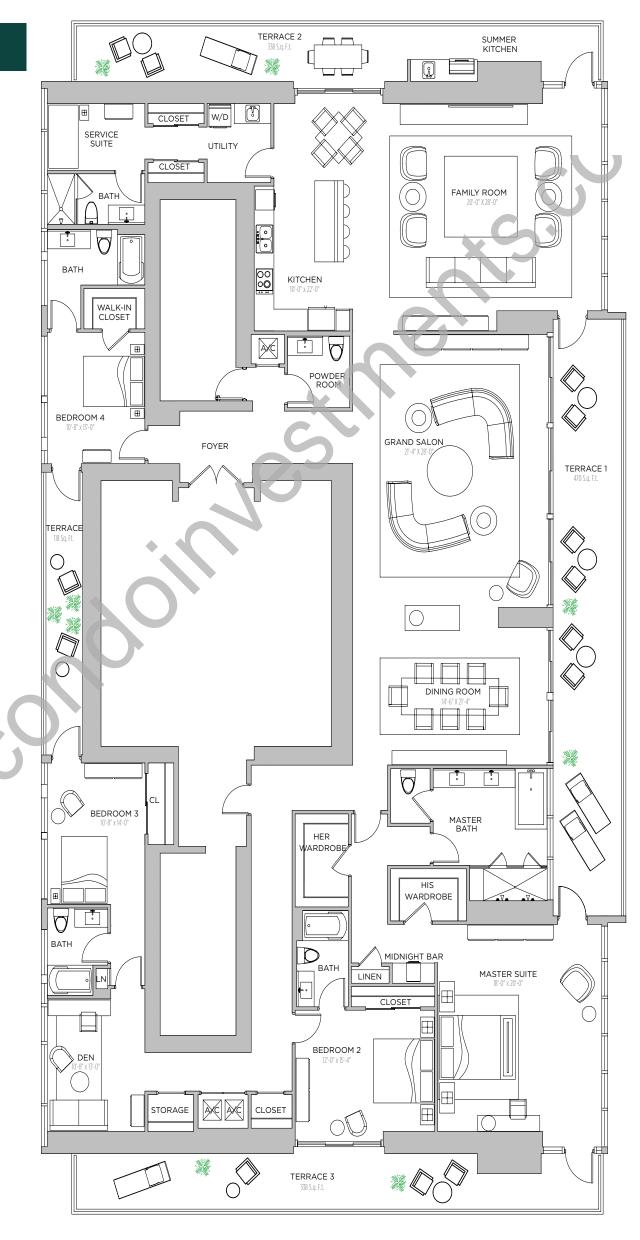

SERVICE SUITE + DEN

AC AREA: 5,030 S.F.

TERRACE 1: 470 S.F.

TERRACE 2: 336 S.F.

TERRACE 3: 336 S.F.

TERRACE 4: 118 S.F.

TOTAL: 6,290 S.F.

4 BEDROOMS | 5.5 BATHS

SERVICE SUITE + DEN

AC AREA: 5,050 S.F.

TERRACE 1: 470 S.F.

TERRACE 2: 338 S.F.

TERRACE 3: 338 S.F.

TERRACE 4: 188 S.F.

TOTAL: 6,314 S.F.

4 BEDROOMS | 5.5 BATHS

SERVICE SUITE + DEN

AC AREA: 5,110 S.F.

TERRACE 1: 470 S.F.

TERRACE 2: 342 S.F.

TERRACE 3: 342 S.F.

TERRACE 4: 118 S.F.

TOTAL: 6,382 S.F.

4 BEDROOMS | 5.5 BATHS

SERVICE SUITE + DEN

AC AREA: 5,195 S.F.

TERRACE 1: 470 S.F.

TERRACE 2: 350 S.F.

TERRACE 3: 350 S.F.

TERRACE 4: 118 S.F.

TOTAL: 6,483 S.F.