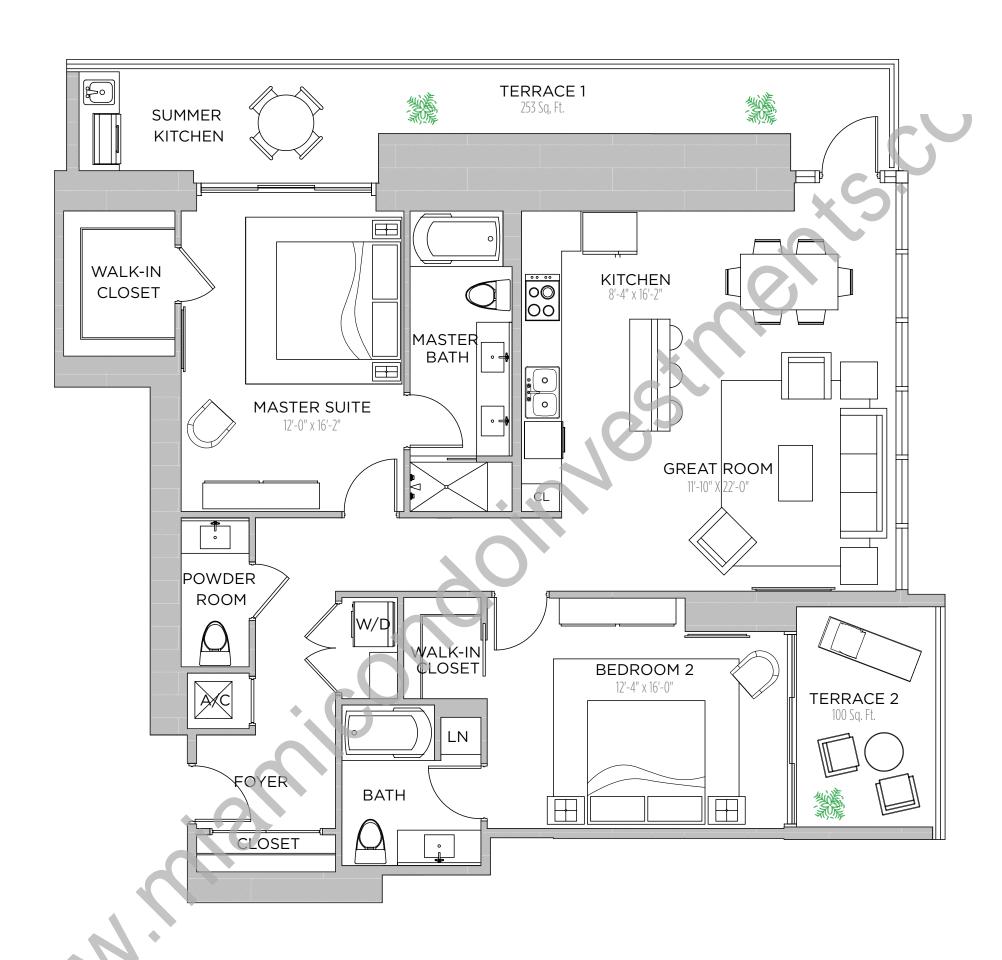

2 BEDROOMS | 2.5 BATHS

AC AREA: 1,418 S.F.

TERRACE 1: 253 S.F.

TERRACE 2: 100 S.F.

TOTAL: 1,771 S.F.

1 BEDROOM | 1.5 BATHS

AC AREA: 896 S.F.

TERRACE: 281 S.F.

TOTAL: 1,177 S.F.

2 BEDROOMS | 2.5 BATHS

AC AREA: 1,262 S.F.

TERRACE 1: 253 S.F.

TERRACE 2: 95 S.F.

TOTAL: 1,610 S.F.

1 BEDROOM | 1.5 BATH

AC AREA: 804 S.F.