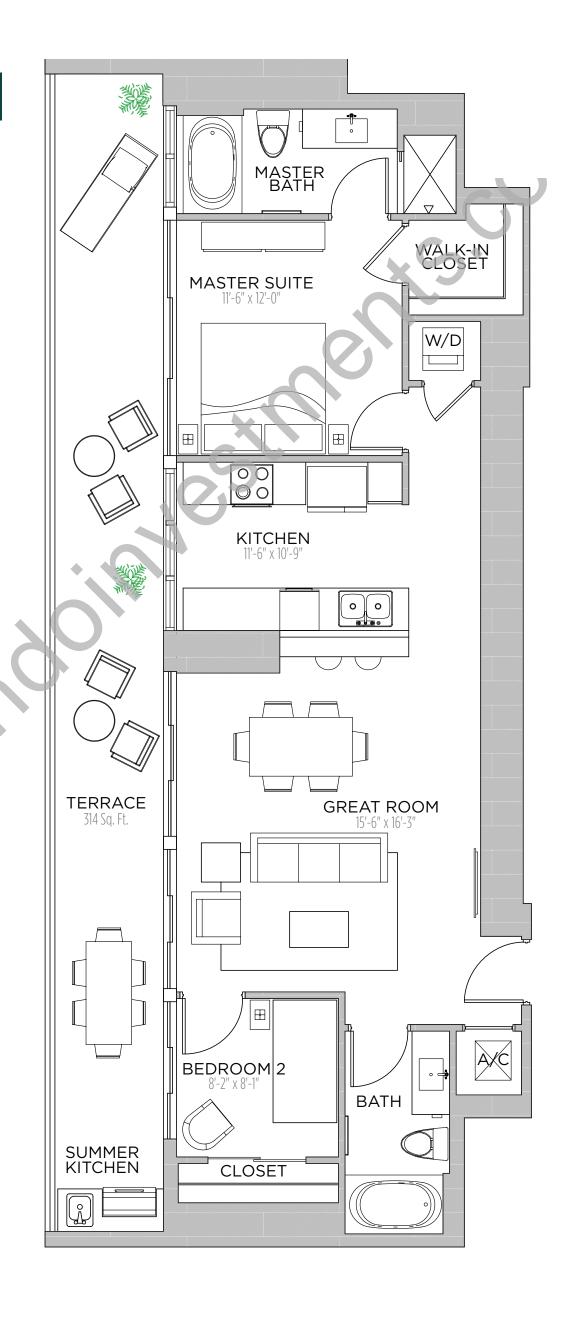

2 BEDROOM | 2 BATHS

AC AREA: 1,012 S.F.

TERRACE: 314 S.F.

TOTAL: 1,326 S.F.

1 BEDROOM | 1.5 BATH

AC AREA: 800 S.F.

TERRACE: 248 S.F.

TOTAL: 1,048 S.F.