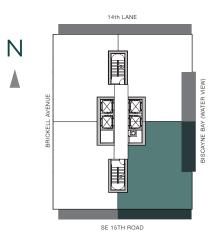

RACE 1: 200 S.F.

TERRACE 2: 90 S.F.

TOTAL: 1,972 S.F.











2 BEDROOMS | 2.5 BATHS

AC AREA: 1,674 S.F.

TERRACE 1: 200 S.F.

TERRACE 2: 90 S.F.

TOTAL: 1,964 S.F.









2 BEDROOMS | 3 BATHS + DEN

AC AREA: 1,798 S.F.

TERRACE 1: 252 S.F.

TERRACE 2: 235 S.F.









2 BEDROOMS | 3 BATHS + DEN

AC AREA: 1,802 S.F.

TERRACE 1: 252 S.F.

TERRACE 2: 235 S.F.









2 BEDROOMS | 2.5 BATHS

AC AREA: 1,664 S.F.

TERRACE 1: 198 S.F.

TERRACE 2: 88 S.F.

TOTAL: 1,950 S.F.











2 BEDROOMS | 2.5 BATHS

AC AREA: 1,658 S.F.

TERRACE 1: 198 S.F.

TERRACE 2: 88 S.F.

TOTAL: 1,944 S.F.











2 BEDROOMS | 3 BATHS + DEN

AC AREA: 1,798 S.F.

TERRACE 1: 252 S.F.

TERRACE 2: 235 S.F.











2 BEDROOMS | 3 BATHS + DEN

AC AREA: 1,802 S.F.

TERRACE 1: 252 S.F.

TERRACE 2: 235 S.F.









2 BEDROOMS | 2.5 BATHS

AC AREA: 1,646 S.F.

TERRACE 1: 196 S.F.

TERRACE 2: 85 S.F.

TOTAL: 1,927 S.F.











2 BEDROOMS | 2.5 BATHS

AC AREA: 1,640 S.F.

TERRACE 1: 196 S.F.

TERRACE 2: 85 S.F.

TOTAL: 1,921 S.F.











2 BEDROOMS | 3 BATHS + DEN

AC AREA: 1,798 S.F.

TERRACE 1: 252 S.F.

TERRACE 2: 235 S.F.









2 BEDROOMS | 3 BATHS + DEN

AC AREA: 1,802 S.F.

TERRACE 1: 252 S.F.

TERRACE 2: 235 S.F.









2 BEDROOMS | 2.5 BATHS

AC AREA: 1,624 S.F.

TERRACE 1: 192 S.F.

TERRACE 2: 82 S.F.

TOTAL: 1,898 S.F.











2 BEDROOMS | 2.5 BATHS

AC AREA: 1,618 S.F.

TERRACE 1: 192 S.F.

TERRACE 2: 82 S.F.

TOTAL: 1,892 S.F.









2 BEDROOMS | 3 BATHS + DEN

AC AREA: 1,798 S.F.

TERRACE 1: 252 S.F.

TERRACE 2: 235 S.F.









2 BEDROOMS | 3 BATHS + DEN

AC AREA: