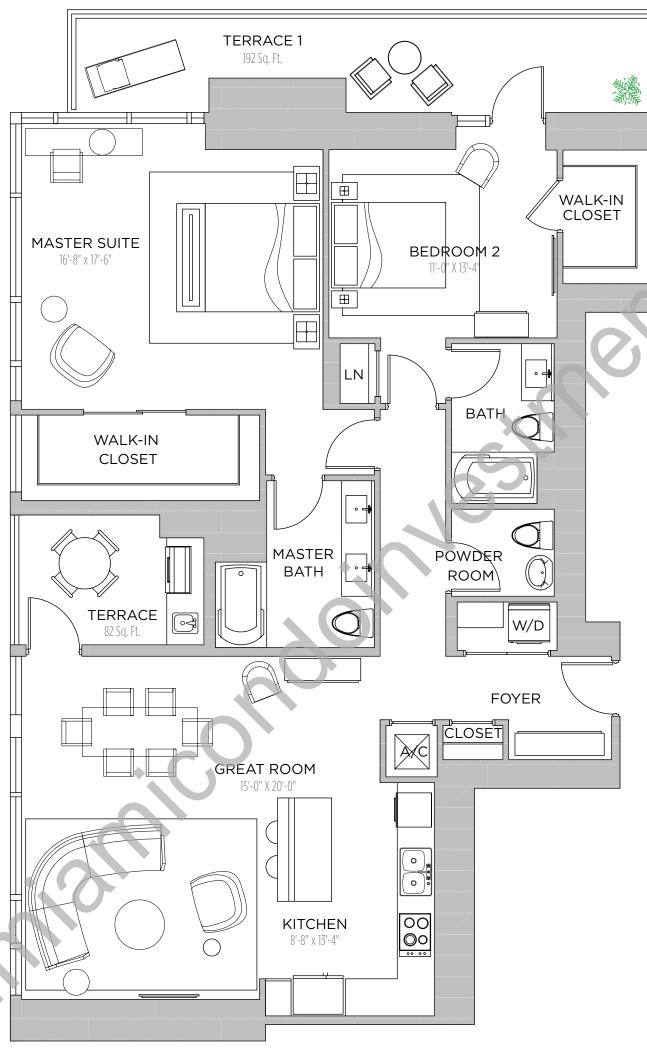

198 S.F.

TERRACE 2: 88 S.F.

TOTAL: 1,944 S.F.











2 BEDROOMS | 3 BATHS + DEN

AC AREA: 1,798 S.F.

TERRACE 1: 252 S.F.

TERRACE 2: 235 S.F.











2 BEDROOMS | 3 BATHS + DEN

AC AREA: 1,802 S.F.

TERRACE 1: 252 S.F.

TERRACE 2: 235 S.F.









2 BEDROOMS | 2.5 BATHS

AC AREA: 1,646 S.F.

TERRACE 1: 196 S.F.

TERRACE 2: 85 S.F.

TOTAL: 1,927 S.F.











2 BEDROOMS | 2.5 BATHS

AC AREA: 1,640 S.F.

TERRACE 1: 196 S.F.

TERRACE 2: 85 S.F.

TOTAL: 1,921 S.F.











2 BEDROOMS | 3 BATHS + DEN

AC AREA: 1,798 S.F.

TERRACE 1: 252 S.F.

TERRACE 2: 235 S.F.









2 BEDROOMS | 3 BATHS + DEN

AC AREA: 1,802 S.F.

TERRACE 1: 252 S.F.

TERRACE 2: 235 S.F.









2 BEDROOMS | 2.5 BATHS

AC AREA: 1,624 S.F.

TERRACE 1: 192 S.F.

TERRACE 2: 82 S.F.

TOTAL: 1,898 S.F.











2 BEDROOMS | 2.5 BATHS

AC AREA: 1,618 S.F.

TERRACE 1: 192 S.F.

TERRACE 2: 82 S.F.

TOTAL: 1,892 S.F.









2 BEDROOMS | 3 BATHS + DEN

AC AREA: 1,798 S.F.

TERRACE 1: 252 S.F.

TERRACE 2: 235 S.F.









2 BEDROOMS | 3 BATHS + DEN

AC AREA: 1,802 S.F.

TERRACE 1: 252 S.F.

TERRACE 2: 235 S.F.









2 BEDROOMS | 2.5 BATHS

AC AREA: 1,600 S.F.

TERRACE 1: 180 S.F.

TOTAL: 1,780 S.F.











2 BEDROOMS | 2.5 BATHS

AC AREA: 1,592 S.F.

TERRACE 1: 180 S.F.

TOTAL: 1,772 S.F.











2 BEDROOMS | 3 BATHS + DEN

AC AREA: 1,798 S.F.

TERRACE 1: 252 S.F.

TERRACE 2: 235 S.F.









2 BEDROOMS | 3 BATHS + DEN

AC AREA: 1,802 S.F.

TERRACE 1: 252 S.F.

TERRACE 2: 235 S.F.









2 BEDROOMS | 2.5 BATHS

AC AREA: 1,556 S.F.

TERRACE 1: 176 S.F.

TOTAL: 1,732 S.F.









2 BEDR