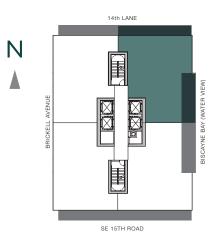

TOTAL: 3,123 S.F.

THESE DRAWINGS ARE CONCEPTUAL ONLY AND ARE FOR THE CONVENIENCE OF REFERENCE. THEY SHOULD NOT BE RELIED UPON AS REPRESENTATIONS, EXPRESS OR IMPLIED, OF THE FINAL DETAIL OF THE RESIDENCES. UNITS SHOWN ARE EXAMPLES OF UNIT TYPES AND MAY NOT DEPICT ACTUAL UNITS, STATED SQUARE FOOTAGES ARE RANGES FOR A PARTICULAR UNIT TYPE ANDARE MEASURED TO THE EXTERIOR BOUNDARIES OF THE EXTERIOR WALLS AND THE CENTERLINE OF INTERIOR DEMISSING WALLS AND IN FACT VARY FROM THE AREA THAT WOULD BE DETERMINED BY USING THE DESCRIPTION AND DEFINITION OF THE "UNIT' SET FORTH IN THE DECLARATION (WHICH GENERALLY ONLY INCLUDES THE INTERIOR AIRSPACE BETWEEN THE PERIMETER WALLS AND EXCLUDES INTERIOR STRUCTURAL COMPONENTS). ALL DEPICTIONS OF APPLIANCES, PLUMBING FIXTURES, EQUIPMENT, COUNTERS, SOFFITS, FLOOR COVERINGS AND OTHER MATTERS OF DETAIL ARE CONCEPTUAL ONLY AND ARE NOT NECESSARILY INCLUDED IN EACH UNIT. CONSULT YOUR AGREEMENT AND THE PROSPECTUS FOR THE ITEMS INCLUDED WITH THE UNIT. DIMENSIONS AND SQUARE FOOTAGE ARE APPROXIMATE, WILL VARY WITH SPECIFIC UNIT TYPE, AND MAY VARY WITH ACTUAL CONSTRUCTION. ADDITIONALLY, MEASUREMENTS OF ROOMS SET FORTH ON ANY FLOOR PLAN ARE NOMINAL AND GENERALLY TAKEN AT THE GREATEST POINTS OF EACH GIVEN ROOM (AS IF THE ROOM WERE A PERFECT RECTANGLE), WITHOUT REGARD FOR ANY CUTOUTS. UNIT ORIENTATION AND WINDOWS (INCLUDING NUMBER, SIZE, ORIENTATION AND ANY WARY.)

THE DEVELOPER EXPRESSLY RESERVES THE RIGHT TO MAKE MODIFICATIONS, REVISIONS, AND CHANGES IT DEEMS DESIRABLE IN ITS SOLE AND ABSOLUTE DISCRETION AND WITHOUT NOTICE.

3 BEDROOMS | 3.5 BATHS + DEN

AC AREA: 2,378 S.F.