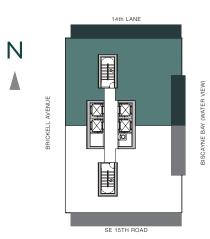

TOTAL: 3,123 S.F.

THESE DRAWINGS ARE CONCEPTUAL ONLY AND ARE FOR THE CONVENIENCE OF REFERENCE. THEY SHOULD NOT BE RELIED UPON AS REPRESENTATIONS, EXPRESS OR IMPLIED, OF THE FINAL DETAIL OF THE RESIDENCES. UNITS SHOWN ARE EXAMPLES OF UNIT TYPES AND MAY NOT DEPICT ACTUAL UNITS, STATED SQUARE FOOTAGES ARE RANGES FOR A PARTICULAR UNIT TYPE ANDARE MEASURED TO THE EXTERIOR BOUNDARIES OF THE EXTERIOR WALLS AND THE CENTERLINE OF INTERIOR DEMISSING WALLS AND IN FACT VARY FROM THE AREA THAT WOULD BE DETERMINED BY USING THE DESCRIPTION AND DEFINITION OF THE "UNIT' SET FORTH IN THE DECLARATION (WHICH GENERALLY ONLY INCLUDES THE INTERIOR AIRSPACE BETWEEN THE PERIMETER WALLS AND EXCLUDES INTERIOR STRUCTURAL COMPONENTS). ALL DEPICTIONS OF APPLIANCES, PLUMBING FIXTURES, EQUIPMENT, COUNTERS, SOFFITS, FLOOR COVERINGS AND OTHER MATTERS OF DETAIL ARE CONCEPTUAL ONLY AND ARE NOT NECESSARILY INCLUDED IN EACH UNIT. CONSULT YOUR AGREEMENT AND THE PROSPECTUS FOR THE ITEMS INCLUDED WITH THE UNIT. DIMENSIONS AND SQUARE FOOTAGE ARE APPROXIMATE, WILL VARY WITH SPECIFIC UNIT TYPE, AND MAY VARY WITH ACTUAL CONSTRUCTION. ADDITIONALLY, MEASUREMENTS OF ROOMS SET FORTH ON ANY FLOOR PLAN ARE NOMINAL AND GENERALLY TAKEN AT THE GREATEST POINTS OF EACH GIVEN ROOM (AS IF THE ROOM WERE A PERFECT RECTANGLE), WITHOUT REGARD FOR ANY CUTOUTS. UNIT ORIENTATION AND WINDOWS (INCLUDING NUMBER, SIZE, ORIENTATION AND ANY WARY.)

THE DEVELOPER EXPRESSLY RESERVES THE RIGHT TO MAKE MODIFICATIONS, REVISIONS, AND CHANGES IT DEEMS DESIRABLE IN ITS SOLE AND ABSOLUTE DISCRETION AND WITHOUT NOTICE.

3 BEDROOMS | 3.5 BATHS + DEN

AC AREA: 2,378 S.F.