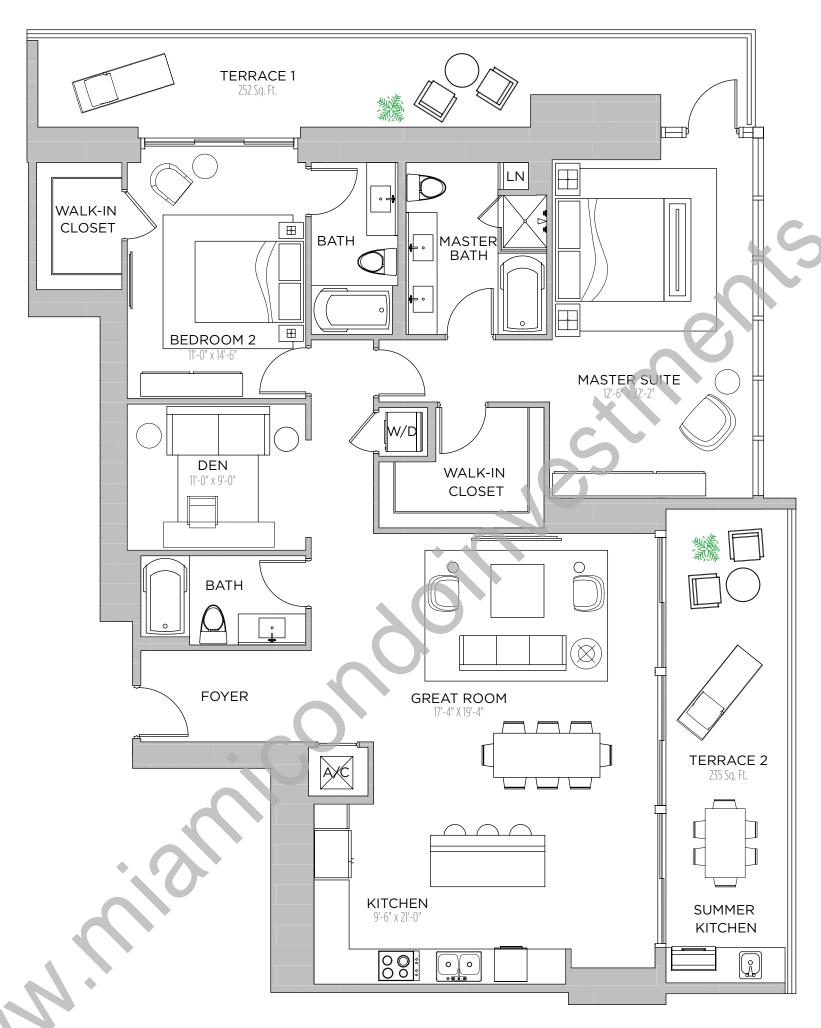

98 S.F.









2 BEDROOMS | 2 BATHS

AC AREA: 1,288 S.F.

TERRACE: 355 S.F.

TOTAL: 1,643 S.F.







SE 15th ROAD







1 BEDROOM | 1.5 BATHS

AC AREA: 916 S.F.

TERRACE: 204 S.F.

TOTAL: 1,120 S.F.











2 BEDROOMS | 2.5 BATHS

AC AREA: 1,418 S.F.

TERRACE 1: 253 S.F.

TERRACE 2: 100 S.F.

TOTAL: 1,771 S.F.









1 BEDROOM | 1.5 BATHS

AC AREA: 896 S.F.

TERRACE: 281 S.F.

TOTAL: 1,177 S.F.











2 BEDROOMS | 2.5 BATHS

AC AREA: 1,262 S.F.

TERRACE 1: 253 S.F.

TERRACE 2: 95 S.F.

TOTAL: 1,610 S.F.









1 BEDROOM | 1.5 BATHS

AC AREA: 890 S.F.

TERRACE: 204 S.F.

TOTAL: 1,094 S.F.









2 BEDROOMS | 2 BATHS

AC AREA: 1,278 S.F.

TERRACE: 355 S.F.

TOTAL: 1,633 S.F.













1 BEDROOM | 1.5 BATHS

AC AREA: 908 S.F.

TERRACE: 204 S.F.

TOTAL: 1,112 S.F.











2 BEDROOMS | 3 BATHS + DEN

AC AREA: 1,798 S.F.

TERRACE 1: 252 S.F.

TERRACE 2: 235 S.F.









2 BEDROOMS | 3 BATHS + DEN

AC AREA: 1,802 S.F.

TERRACE 1: 252 S.F.

TERRACE 2: 235 S.F.











2 BEDROOMS | 2.5 BATHS

AC AREA: 1,682 S.F.

TERRACE 1: 200 S.F.

TERRACE 2: 90 S.F.

TOTAL: 1,972 S.F.











2 BEDROOMS | 2.5 BATHS

AC AREA: 1,674 S.F.

TERRACE 1: 200 S.F.

TERRACE 2: 90 S.F.

TOTAL: 1,964 S.F.









2 BEDROOMS | 3 BATHS + DEN

AC AREA: 1,798 S.F.

TERRACE 1: 252 S.F.

TERRACE 2: 235 S.F.









2 BEDROOMS | 3 BATHS + DEN

AC AREA: 1,802 S.F.

TERRACE 1: 252 S.F.

TERRACE 2: 235 S.F.









2 BEDROOMS | 2.5 BATHS

AC AREA: 1,664 S.F.

TERRACE 1: 198 S.F.

TERRACE 2: 88 S.F.

TOTAL: 1,950 S.F.











2 BEDROOMS | 2.5 BATHS

AC AREA: 1,658 S.F.

TERRACE 1: 1