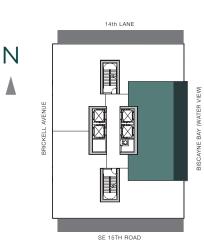

1 BEDROOMS | 2.5 BATHS | DEN

AC AREA: 1,418 S.F.

TERRACE: 566 S.F.

TOTAL: 1,984 S.F.

1 BEDROOM | 1.5 BATHS

AC AREA: 896 S.F.

TERRACE: 615 S.F.

TOTAL: 1,511 S.F.