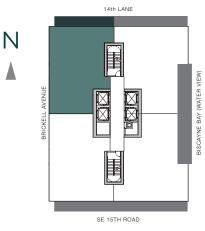

1 BEDROOMS | 2.5 BATHS | DEN

AC AREA: 1,418 S.F.

TERRACE: 566 S.F.

TOTAL: 1,984 S.F.

1 BEDROOM | 1.5 BATHS

AC AREA: 896 S.F.

TERRACE: 615 S.F.

TOTAL: 1,511 S.F.