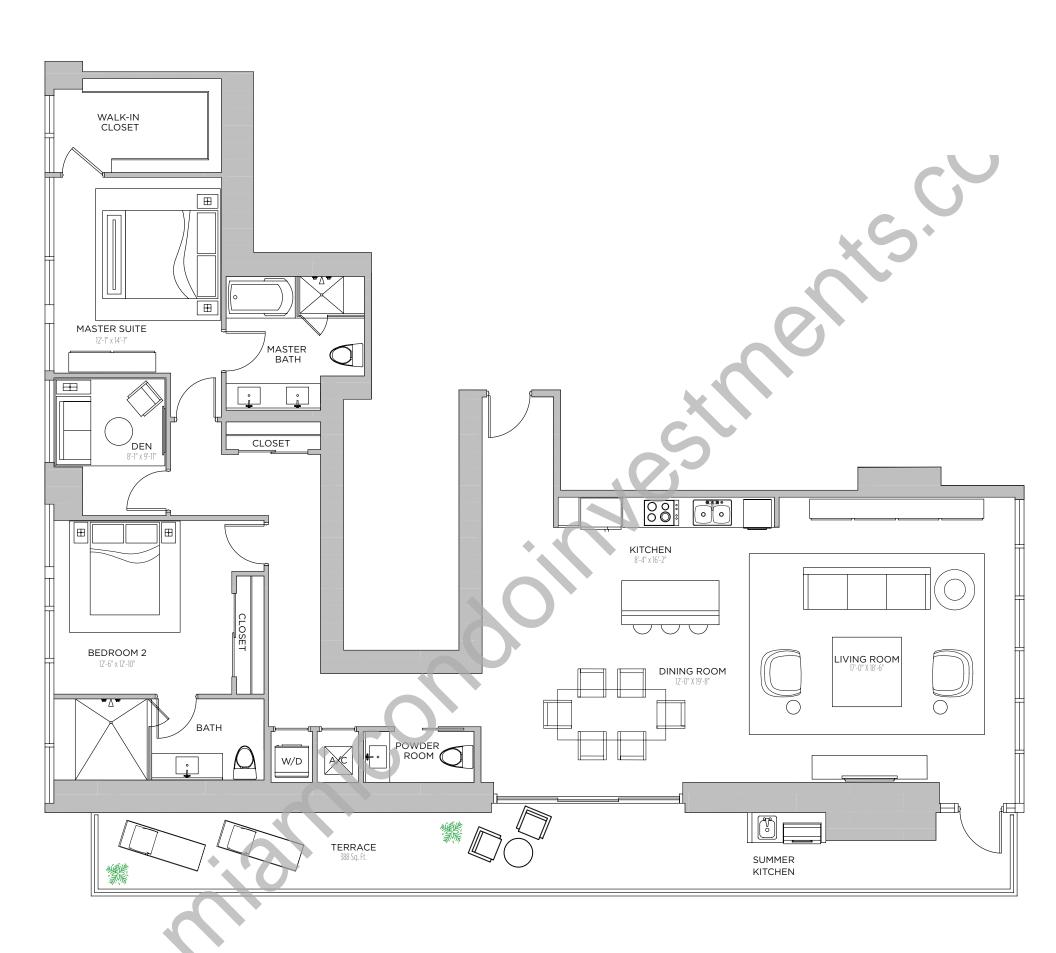

1 BEDROOMS | 2.5 BATHS | DEN

AC AREA: 1,418 S.F.

TERRACE: 566 S.F.

TOTAL: 1,984 S.F.

1 BEDROOM | 1.5 BATHS

AC AREA: 896 S.F.

TERRACE: 615 S.F.

TOTAL: 1,511 S.F.