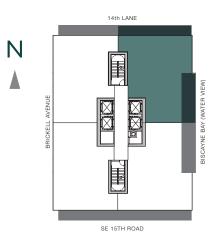

TOTAL: 1,098 S.F.

2 BEDROOMS | 2 BATHS

AC AREA: 1,288 S.F.

TERRACE: 355 S.F.

TOTAL: 1,643 S.F.

SE 15th ROAD

1 BEDROOM | 1.5 BATHS

AC AREA: 916 S.F.