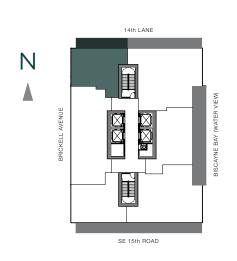

TOTAL: 1,098 S.F.

2 BEDROOMS | 2 BATHS

AC AREA: 1,288 S.F.

TERRACE: 355 S.F.

TOTAL: 1,643 S.F.

SE 15th ROAD

1 BEDROOM | 1.5 BATHS

AC AREA: 916 S.F.