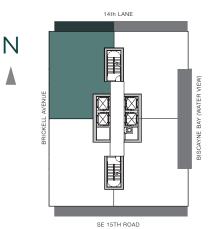

.

TERRACE 1: 252 S.F.

TERRACE 2: 235 S.F.









2 BEDROOMS | 3 BATHS + DEN

AC AREA: 1,802 S.F.

TERRACE 1: 252 S.F.

TERRACE 2: 235 S.F.











2 BEDROOMS | 2.5 BATHS

AC AREA: 1,682 S.F.

TERRACE 1: 200 S.F.

TERRACE 2: 90 S.F.

TOTAL: 1,972 S.F.











2 BEDROOMS | 2.5 BATHS

AC AREA: 1,674 S.F.

TERRACE 1: 200 S.F.

TERRACE 2: 90 S.F.

TOTAL: 1,964 S.F.









2 BEDROOMS | 3 BATHS + DEN

AC AREA: 1,798 S.F.

TERRACE 1: 252 S.F.

TERRACE 2: 235 S.F.









2 BEDROOMS | 3 BATHS + DEN

AC AREA: 1,802 S.F.

TERRACE 1: 252 S.F.

TERRACE 2: 235 S.F.









2 BEDROOMS | 2.5 BATHS

AC AREA: 1,664 S.F.

TERRACE 1: 198 S.F.

TERRACE 2: 88 S.F.

TOTAL: 1,950 S.F.











2 BEDROOMS | 2.5 BATHS

AC AREA: 1,658 S.F.

TERRACE 1: 198 S.F.

TERRACE 2: 88 S.F.

TOTAL: 1,944 S.F.











2 BEDROOMS | 3 BATHS + DEN

AC AREA: 1,798 S.F.

TERRACE 1: 252 S.F.

TERRACE 2: 235 S.F.











2 BEDROOMS | 3 BATHS + DEN

AC AREA: 1,802 S.F.

TERRACE 1: 252 S.F.

TERRACE 2: 235 S.F.









2 BEDROOMS | 2.5 BATHS

AC AREA: 1,646 S.F.

TERRACE 1: 196 S.F.

TERRACE 2: 85 S.F.

TOTAL: 1,927 S.F.











2 BEDROOMS | 2.5 BATHS

AC AREA: 1,640 S.F.

TERRACE 1: 196 S.F.

TERRACE 2: 85 S.F.

TOTAL: 1,921 S.F.











2 BEDROOMS | 3 BATHS + DEN

AC AREA: 1,798 S.F.

TERRACE 1: 252 S.F.

TERRACE 2: 235 S.F.









2 BEDROOMS | 3 BATHS + DEN

AC AREA: 1,802 S.F.

TERRACE 1: 252 S.F.

TERRACE 2: 235 S.F.









2 BEDROOMS | 2.5 BATHS

AC AREA: 1,624 S.F.

TERRACE 1: 192 S.F.

TERRACE 2: 82 S.F.

TOTAL: 1,898 S.F.











2 BEDROOMS | 2.5 BATHS

AC AREA: 1,618 S.F.

TE