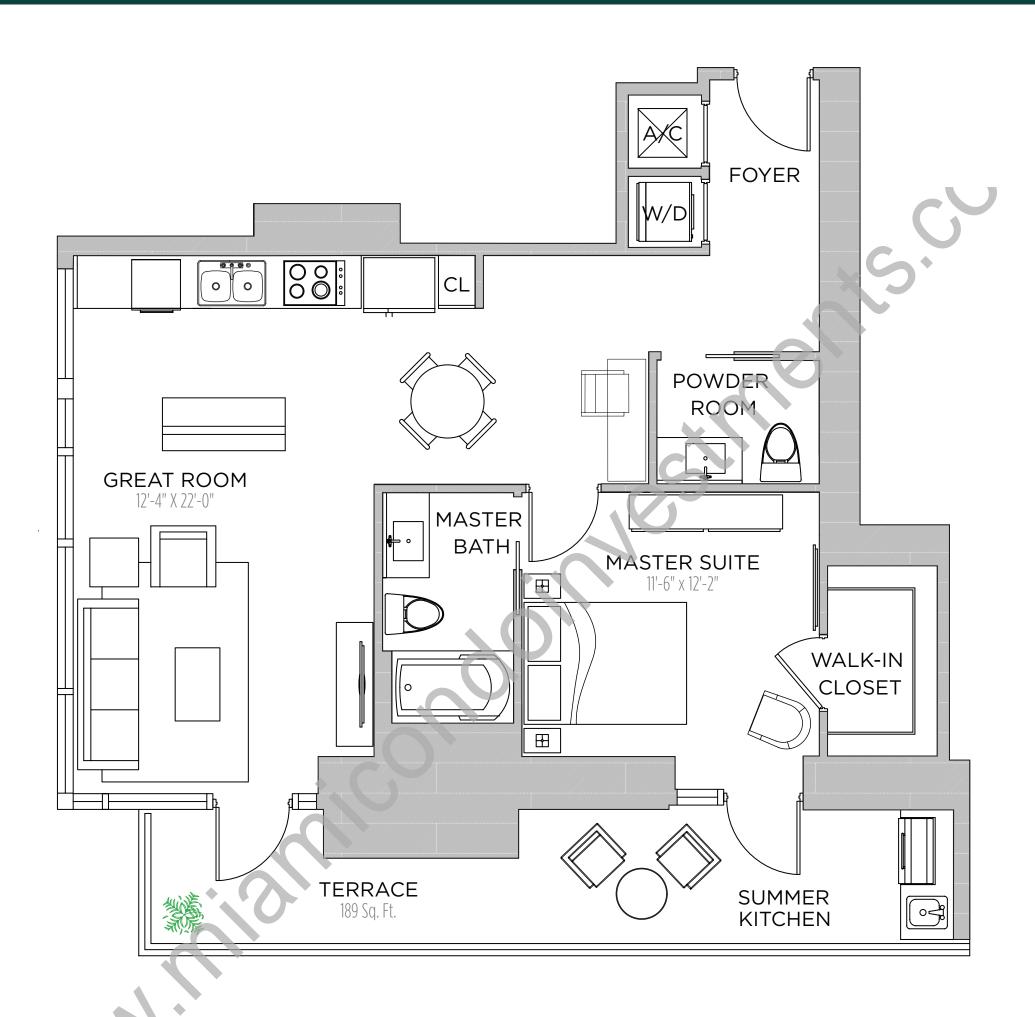

1 BEDROOMS | 2.5 BATHS | DEN

AC AREA: 1,418 S.F.

TERRACE: 566 S.F.

TOTAL: 1,984 S.F.

1 BEDROOM | 1.5 BATHS

AC AREA: 896 S.F.

TERRACE: 615 S.F.

TOTAL: 1,511 S.F.