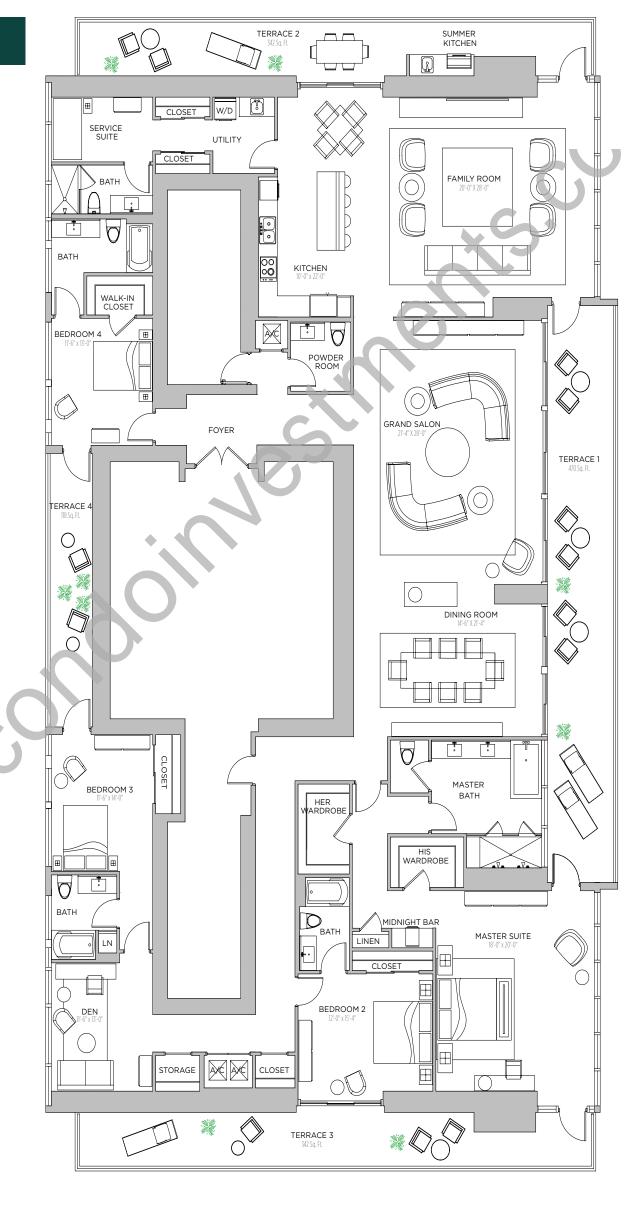

SERVICE SUITE + DEN

AC AREA: 5,030 S.F.

TERRACE 1: 470 S.F.

TERRACE 2: 336 S.F.

TERRACE 3: 336 S.F.

TERRACE 4: 118 S.F.

TOTAL: 6,290 S.F.

4 BEDROOMS | 5.5 BATHS

SERVICE SUITE + DEN

AC AREA: 5,050 S.F.

TERRACE 1: 470 S.F.

TERRACE 2: 338 S.F.

TERRACE 3: 338 S.F.

TERRACE 4: 188 S.F.

TOTAL: 6,314 S.F.

4 BEDROOMS | 5.5 BATHS

SERVICE SUITE + DEN

AC AREA: 5,110 S.F.

TERRACE 1: 470 S.F.

TERRACE 2: 342 S.F.

TERRACE 3: 342 S.F.

TERRACE 4: 118 S.F.

TOTAL: 6,382 S.F.

4 BEDROOMS | 5.5 BATHS

SERVICE SUITE + DEN

AC AREA: 5,195 S.F.

TERRACE 1: 470 S.F.

TERRACE 2: 350 S.F.

TERRACE 3: 350 S.F.

TERRACE 4: 118 S.F.

TOTAL: 6,483 S.F.