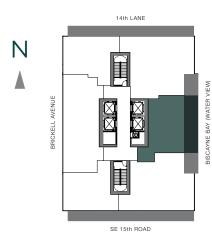

TERRACE: 355 S.F.

TOTAL: 1,651 S.F.

Ν

1 BEDROOM | 1.5 BATHS

AC AREA: 914 S.F.

TERRACE: 204 S.F.

TOTAL: 1,118 S.F.

2 BEDROOMS | 2.5 BATHS