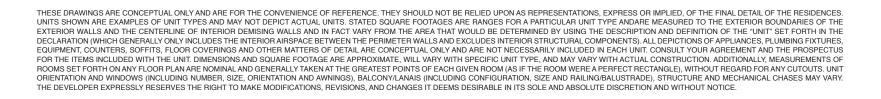

TERRACE: 170 S.F.

TOTAL: 974 S.F.

2 BEDROOM | 2 BATHS

AC AREA: 1,056 S.F.

TERRACE: 355 S.F.

TOTAL: 1,411 S.F.

1 BEDROOM | 1.5 BATH

AC AREA: 818 S.F.