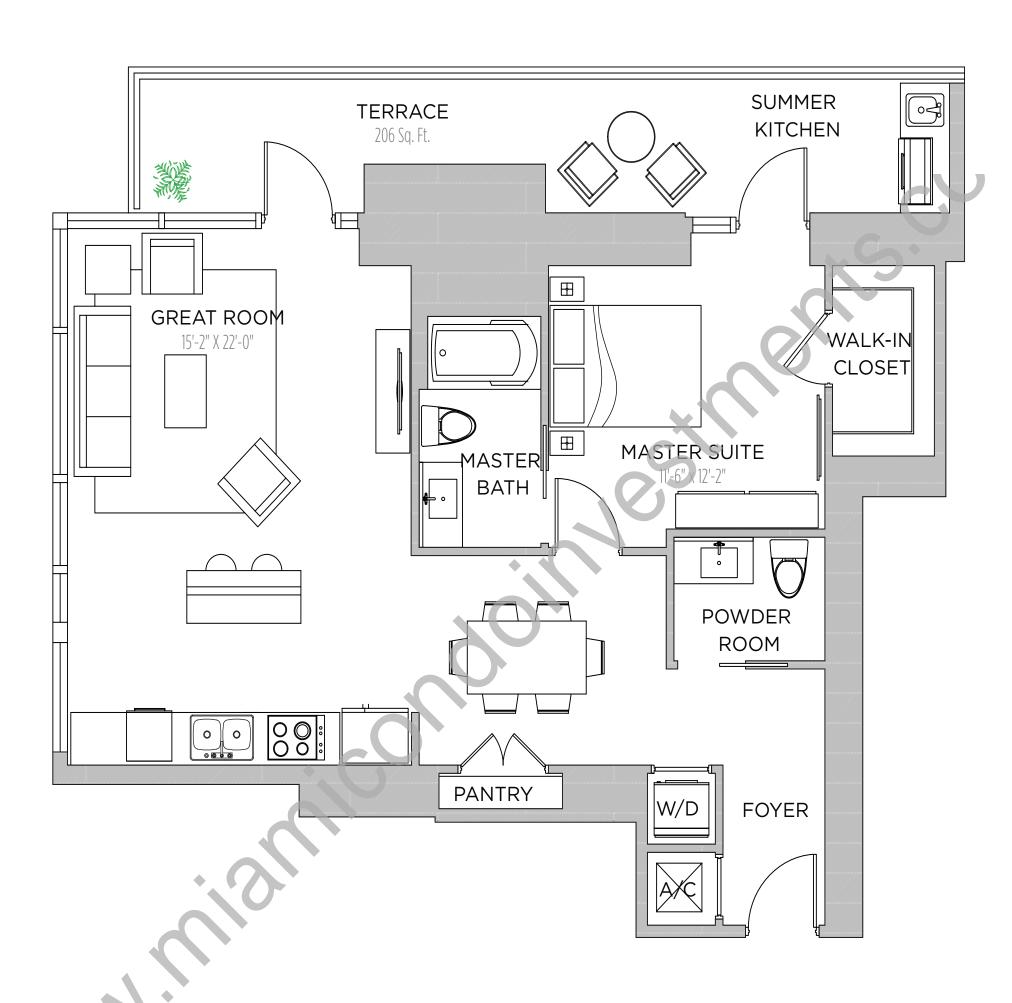

1 BEDROOMS | 2.5 BATHS | DEN

AC AREA: 1,418 S.F.

TERRACE: 566 S.F.

TOTAL: 1,984 S.F.

1 BEDROOM | 1.5 BATHS

AC AREA: 896 S.F.

TERRACE: 615 S.F.

TOTAL: 1,511 S.F.