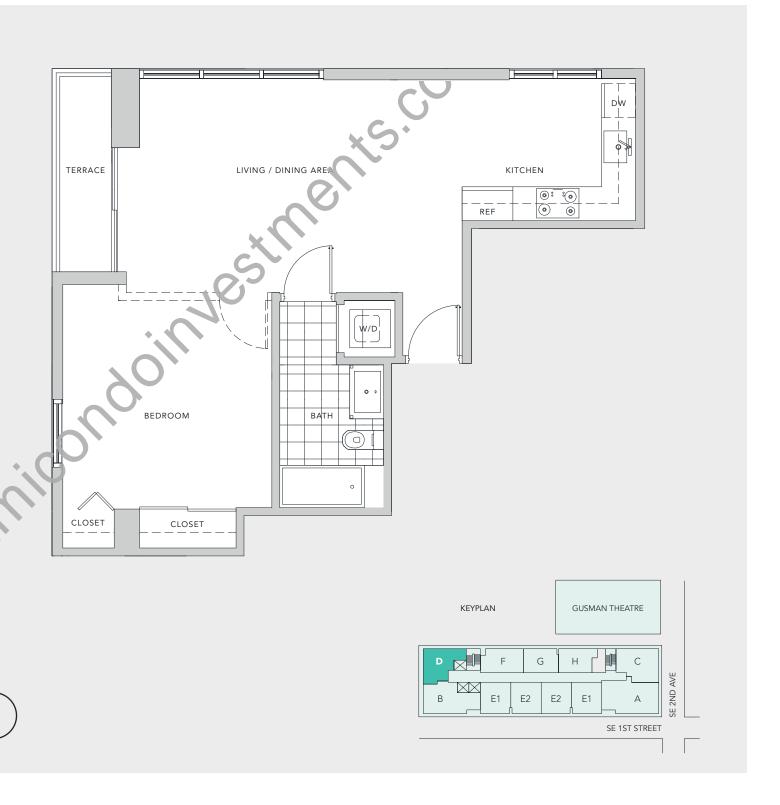

## UNIT D

BEDROOM - 1 BATH - 1

A/C 691 sq.ft. 64.1 sq.m. TERRACE 42 sq.ft. 3.9 sq.m.

TOTAL 733 sq.ft. 68 sq.m.

Stated dimensions are measured to the exterior boundaries of the exterior walls and the anterline of interior demising walls and in fact vary from the dimensions that would be determined by using the description and definition of the "Unit" set forth in the Declaration (which gonerally his includes the interior airspace between the perimeter walls and excludes interior structural components). For your reference, the area of the Unit, determined in accordance with those doftine unit boundaries, is 1,131 sq.ft. Note that measurements of rooms set forth on this floor plange generally taken at the greatest points of each given room (as if the room were a perfect rectangle), without regard for any cutouts. Accordingly, the area of the actual room will typically be smaller than the product obtained by multiplying the stated length times width. All dimensions are approximate and may vary with actual construction, and all floor plans and development plans are subject to change.