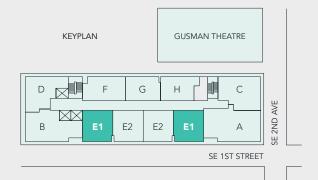

## UNIT E1

BEDROOM - 1 BATH - 1

A/C 654 sq.ft. 60.7 sq.m. TERRACE 49 sq.ft. 4.5 sq.m.

TOTAL 703 sq.ft. 65.3 sq.m.

Stated dimensions are measured to the exterior boundaries of the exterior walls and understand and in fact vary from the dimensions that would be determined by using the description and definition of the "Unit" set forth in the Declaration (which generally haly includes the interior airspace between the perimeter walls and excludes interior structure components). For your reference, the area of the Unit, determined in accordance with those defined unit boundaries, is 1,131 sq.ft. Note that measurements of rooms set forth on this floor plander generally taken at the greatest points of each given room (as if the room were a perfect rectangle), without regard for any cutouts. Accordingly, the area of the actual room will typically be smaller than the product obtained by multiplying the stated length times width. All dimensions are approximate and may vary with actual construction, and all floor plans and development plans are subject to change.