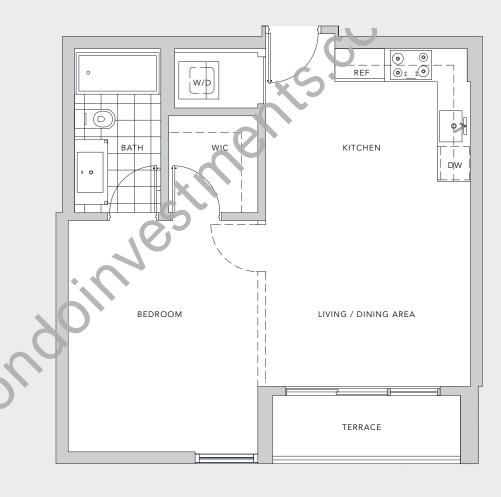

## UNIT E1

BEDROOM - 1 BATH - 1

A/C 654 sq.ft. 60.7 sq.m. TERRACE 49 sq.ft. 4.5 sq.m.

TOTAL 703 sq.ft. 65.3 sq.m.

Stated dimensions are measured to the exterior boundaries of the exterior walls and understand and in fact vary from the dimensions that would be determined by using the description and definition of the "Unit" set forth in the Declaration (which generally haly includes the interior airspace between the perimeter walls and excludes interior structure components). For your reference, the area of the Unit, determined in accordance with those defined unit boundaries, is 1,131 sq.ft. Note that measurements of rooms set forth on this floor plander generally taken at the greatest points of each given room (as if the room were a perfect rectangle), without regard for any cutouts. Accordingly, the area of the actual room will typically be smaller than the product obtained by multiplying the stated length times width. All dimensions are approximate and may vary with actual construction, and all floor plans and development plans are subject to change.