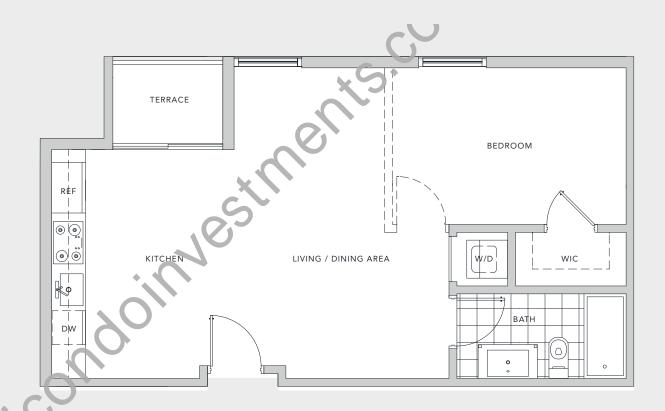

## **UNIT F**

BEDROOM - 1 BATH - 1

A/C 642 sq.ft. 59.6 sq.m. TERRACE 31 sq.ft. 2.8 sq.m.

TOTAL 673 sq.ft. 62.5 sq.m.

Stated dimensions are measured to the exterior boundaries of the exterior walls and undersine of interior demising walls and in fact vary from the dimensions that would be demined by using the description and definition of the "Unit" set forth in the Declaration (which generally hely includes the interior airspace between the perimeter walls and excludes interior structure components). For your reference, the area of the Unit, determined in accordance with those define unit boundaries, is 1,131 sq.ft. Note that measurements of rooms set forth on this floor plane generally taken at the greatest points of each given room (as if the room were a perfect rectangle), without regard for any cutouts. Accordingly, the area of the actual room will typically be smaller than the product obtained by multiplying the stated length times width. All dimensions are approximate and may vary with actual construction, and all floor plans and development plans are subject to change.