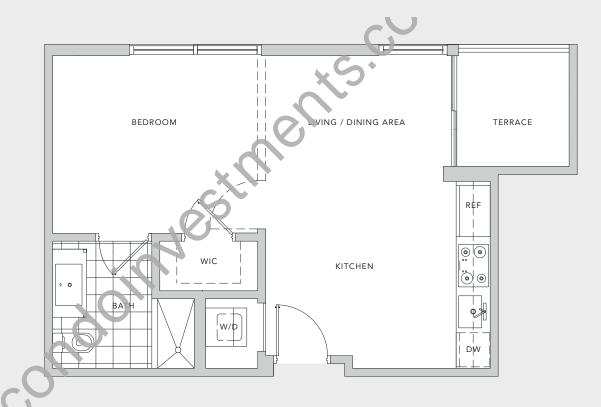

## **UNIT H**

BEDROOM - 1 BATH - 1

A/C 500 sq.ft. 46.4 sq.m. TERRACE 46 sq.ft. 4.2 sq.m.

TOTAL 546 sq.ft. 50.7 sq.m.

Stated dimensions are measured to the exterior boundaries of the exterior walls and undersine of interior demising walls and in fact vary from the dimensions that would be demined by using the description and definition of the "Unit" set forth in the Declaration (which generally hy includes the interior airspace between the perimeter walls and excludes interior structure components). For your reference, the area of the Unit, determined in accordance with those define unit boundaries, is 1,131 sq.ft. Note that measurements of rooms set forth on this floor plane generally taken at the greatest points of each given room (as if the room were a perfect rectangle), without regard for any cutouts. Accordingly, the area of the actual room will typically be smaller than the product obtained by multiplying the stated length times width. All dimensions are approximate and may vary with actual construction, and all floor plans and development plans are subject to change.