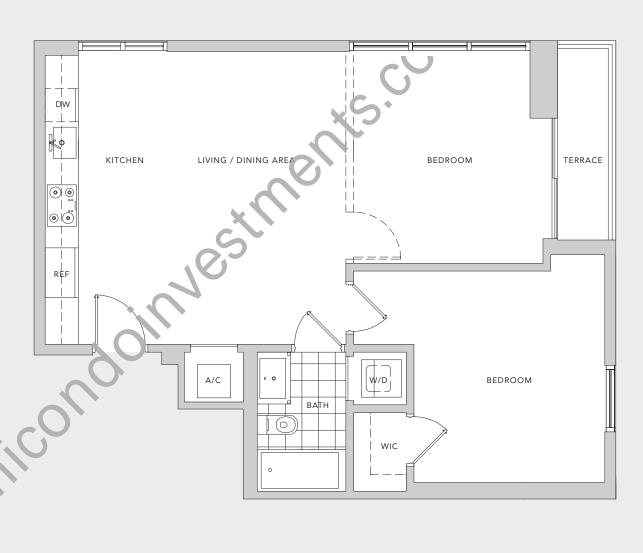

## UNIT C

BEDROOM - 2 BATH - 1

A/C 822 sq.ft. 76.3 sq.m. TERRACE 42 sq.ft. 3.9 sq.m.

TOTAL 864 sq.ft. 80.2 sq.m.

Stated dimensions are measured to the exterior boundaries of the exterior walls and to enterline of interior demising walls and in fact vary from the dimensions that would be determined by using the description and definition of the "Unit" set forth in the Declaration (which gonerally only includes the interior airspace between the perimeter walls and excludes interior structural components). For your reference, the area of the Unit, determined in accordance with those of him unit boundaries, is 1,131 sq.ft. Note that measurements of rooms set forth on this floor plance generally taken at the greatest points of each given room (as if the room were a perfect rectangle), without regard for any cutouts. Accordingly, the area of the actual room will typically be smaller than the product obtained by multiplying the stated length times width. All dimensions are approximate and may vary with actual construction, and all floor plans and development plans are subject to change.