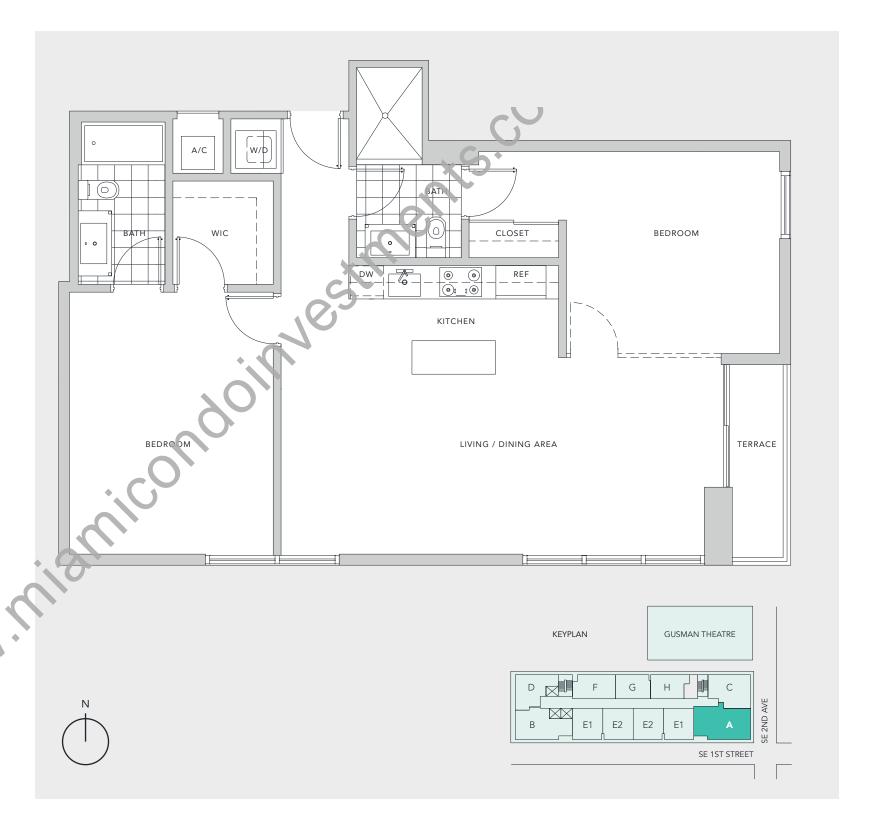

## **UNIT A**

BEDROOM - 2 BATH - 2

A/C 1,131 sq.ft. 105.0 sq.m. TERRACE 42 sq.ft. 3.9 sq.m.

TOTAL 1,173 sq.ft. 108.9 sq.m.

Stated dimensions are measured to the exterior boundaries of the exterior walls and uppendering and in fact vary from the dimensions that would be deprended by using the description and definition of the "Unit" set forth in the Declaration (which generally haly includes the interior airspace between the perimeter walls and excludes interior structure components). For your reference, the area of the Unit, determined in accordance with those defined unit boundaries, is 1,131 sq.ft. Note that measurements of rooms set forth on this floor plandrege generally taken at the greatest points of each given room (as if the room were a perfect rectangle), without regard for any cutouts. Accordingly, the area of the actual room will typically be smaller than the product obtained by multiplying the stated length times width. All dimensions are approximate and may vary with actual construction, and all floor plans and development plans are subject to change.