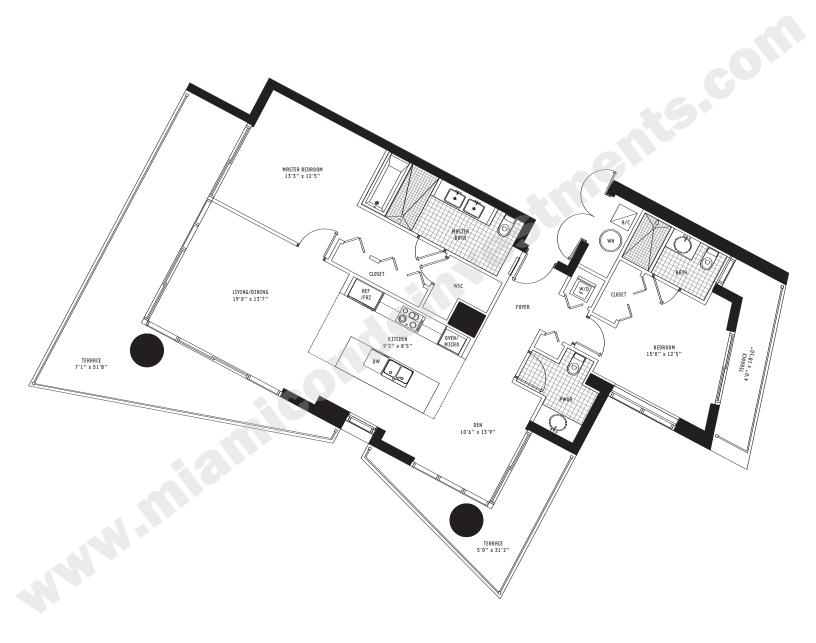

|                                                                                                                                                                                                                                                                                                                                                                                                                                                                                                                                                                 | UNIT G                            | 2 Bedroom + D                           | en • 2.5 Bath                                                       |                  |
|-----------------------------------------------------------------------------------------------------------------------------------------------------------------------------------------------------------------------------------------------------------------------------------------------------------------------------------------------------------------------------------------------------------------------------------------------------------------------------------------------------------------------------------------------------------------|-----------------------------------|-----------------------------------------|---------------------------------------------------------------------|------------------|
| All dimensions are approximate and all floor plans and development plans<br>are subject to change by the developer without notice. Stated dimensions are<br>measured to the exterior boundaries of the exterior walls and the centerline of<br>interior demissing walls and in fact vary from the dimensions that would be<br>determined by using the description and definition of the "Uni" sel forth in<br>the Declaration (which generally only includes the interior airspace between<br>the perimeter walls and excludes interior structural components). | Interior<br>Terrace<br>Total area | 1,355 sq ft<br>572 sq ft<br>1,927 sq ft | 125.9 m <sup>2</sup><br>53.0 m <sup>2</sup><br>178.9 m <sup>2</sup> | BISCAYNE 900 BAY |