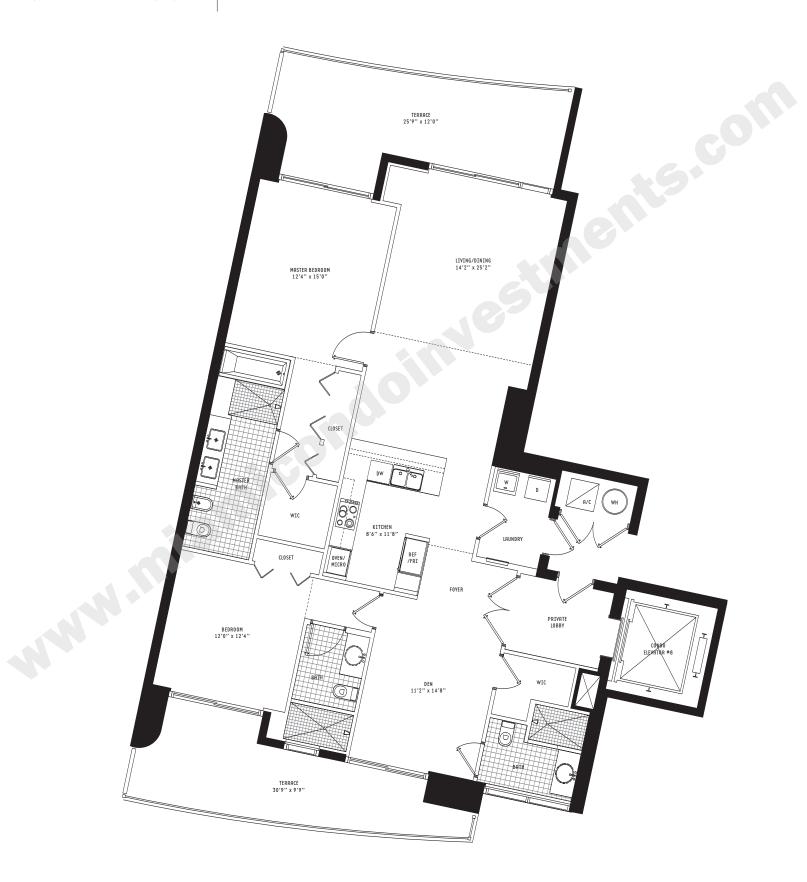

| UNIT C | 2 Bedroom + Den • 3 Bath |
|--------|--------------------------|
|--------|--------------------------|

All dimensions are approximate and all floor plans and development plans are subject to change by the developer without notice. Stated dimensions are measured to the exterior boundaries of the exterior walls and the centerline of interior demising walls and in fact vary from the dimensions that would be determined by using the description and definition of the "Unit" set forth in the Declaration (which generally only includes the interior airspace between the perimeter walls and excludes interior structural components).

| Interior   | 1,712 sq ft | 159.0 m <sup>2</sup> |          |              |
|------------|-------------|----------------------|----------|--------------|
| Terrace    | 445 sq ft   | 41.4 m <sup>2</sup>  |          |              |
| Total area | 2,157 sq ft | 200.4 m <sup>2</sup> | BISCAYNE | BISCAYNE 900 |