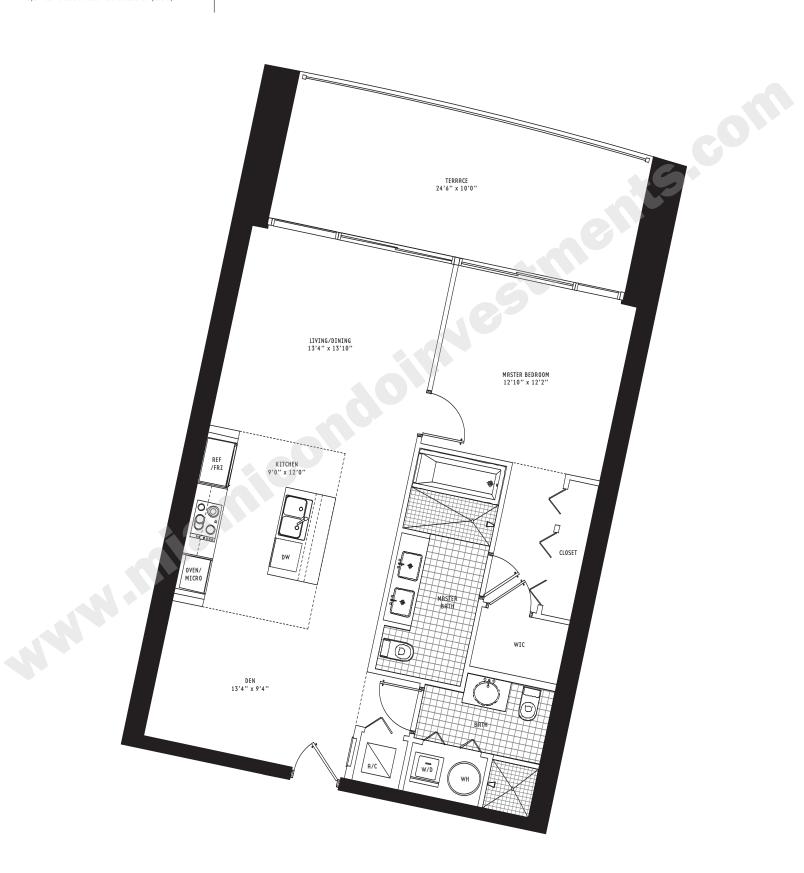

|                                                                                                                                                                                                                                                                                                                                                                                                                                                                                                                                                                 | UNIT B2                           | 1 Bedroom + Den • 2 Bath                |                                                                    |                  |
|-----------------------------------------------------------------------------------------------------------------------------------------------------------------------------------------------------------------------------------------------------------------------------------------------------------------------------------------------------------------------------------------------------------------------------------------------------------------------------------------------------------------------------------------------------------------|-----------------------------------|-----------------------------------------|--------------------------------------------------------------------|------------------|
| All dimensions are approximate and all floor plans and development plans<br>are subject to change by the developer without notice. Stated dimensions are<br>measured to the exterior boundaries of the exterior walls and the centerline of<br>interior demising walls and in fact vary from the dimensions that would be<br>determined by using the description and definition of the "Unit" set forth in<br>the Declaration (which generally only includes the interior airspace between<br>the perimeter walls and excludes interior structural components). | Interior<br>Terrace<br>Total area | 1,023 sq ft<br>243 sq ft<br>1,266 sq ft | 95.0 m <sup>2</sup><br>22.6 m <sup>2</sup><br>117.6 m <sup>2</sup> | BISCAYNE 900 BAY |