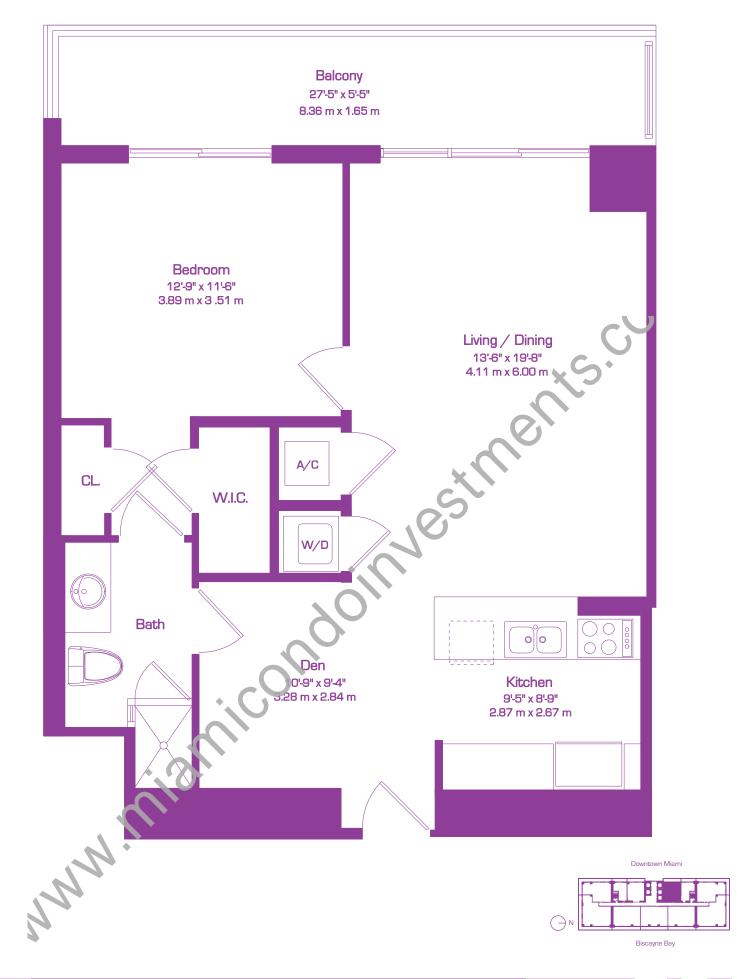

|                                                                                                                                                                                                                                                                                                                                                                                                                                                                                                                                                                                                                                                                                                                                                                                                                                                                                                                                                                                                                                                                                                                                                                                                                                                                                                                                                                                                                                                                                                                                                                                                                                                                                                                                                                                                                                                                                                                                                                                                                                                                                                                                | UNIT H                  | Interior: $845 \text{ sf} / 78.50 \text{ m}^2$ | <b>TOTAL</b> : 995 sf/92.40 m <sup>2</sup> |  |          |  |  |
|--------------------------------------------------------------------------------------------------------------------------------------------------------------------------------------------------------------------------------------------------------------------------------------------------------------------------------------------------------------------------------------------------------------------------------------------------------------------------------------------------------------------------------------------------------------------------------------------------------------------------------------------------------------------------------------------------------------------------------------------------------------------------------------------------------------------------------------------------------------------------------------------------------------------------------------------------------------------------------------------------------------------------------------------------------------------------------------------------------------------------------------------------------------------------------------------------------------------------------------------------------------------------------------------------------------------------------------------------------------------------------------------------------------------------------------------------------------------------------------------------------------------------------------------------------------------------------------------------------------------------------------------------------------------------------------------------------------------------------------------------------------------------------------------------------------------------------------------------------------------------------------------------------------------------------------------------------------------------------------------------------------------------------------------------------------------------------------------------------------------------------|-------------------------|------------------------------------------------|--------------------------------------------|--|----------|--|--|
|                                                                                                                                                                                                                                                                                                                                                                                                                                                                                                                                                                                                                                                                                                                                                                                                                                                                                                                                                                                                                                                                                                                                                                                                                                                                                                                                                                                                                                                                                                                                                                                                                                                                                                                                                                                                                                                                                                                                                                                                                                                                                                                                | 1 Bedrooms/1 Bath + Den | <b>Balcony:</b> 150 sf 13.90 m <sup>2</sup>    | Scale: 1' = 3/8"                           |  |          |  |  |
| 3. Stated dimensions are measured to the endingrity counterface of the endingrity value and the contradicts and the endingrity value and the end of the endingrity value and the endingrity value an |                         |                                                |                                            |  | BISCAYNE |  |  |