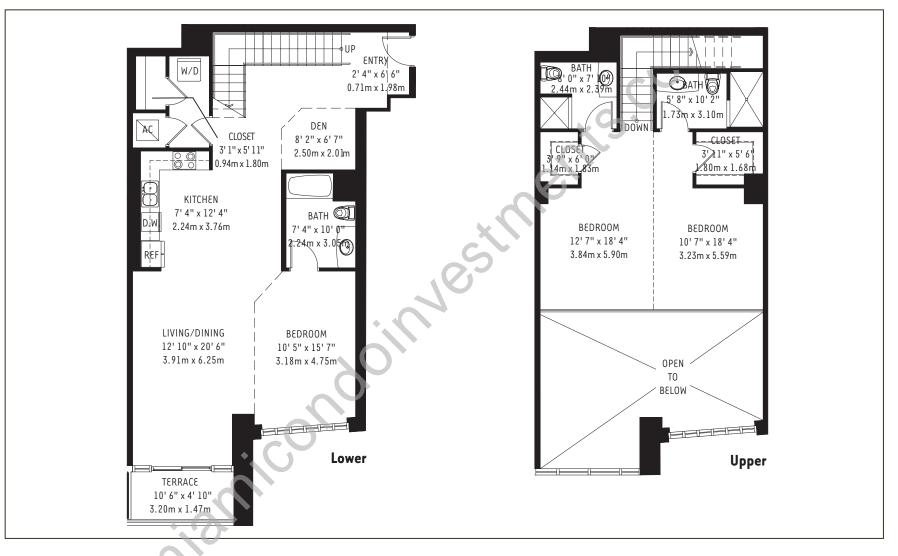

| The Mews at 4 Midtown                     | Lower<br>Upper                      | 1089 sq. ft.<br>648 sq. ft.                | 101 m <sup>2</sup> 60 m <sup>2</sup>                   |
|-------------------------------------------|-------------------------------------|--------------------------------------------|--------------------------------------------------------|
| Unit L 1 (L0308) 3 Bedroom / Den / 3 Bath | Residence Total<br>Terrace<br>TOTAL | 1737 sq. ft.<br>67 sq. ft.<br>1804 sq. ft. | 161 m <sup>2</sup> 6 m <sup>2</sup> 167 m <sup>2</sup> |