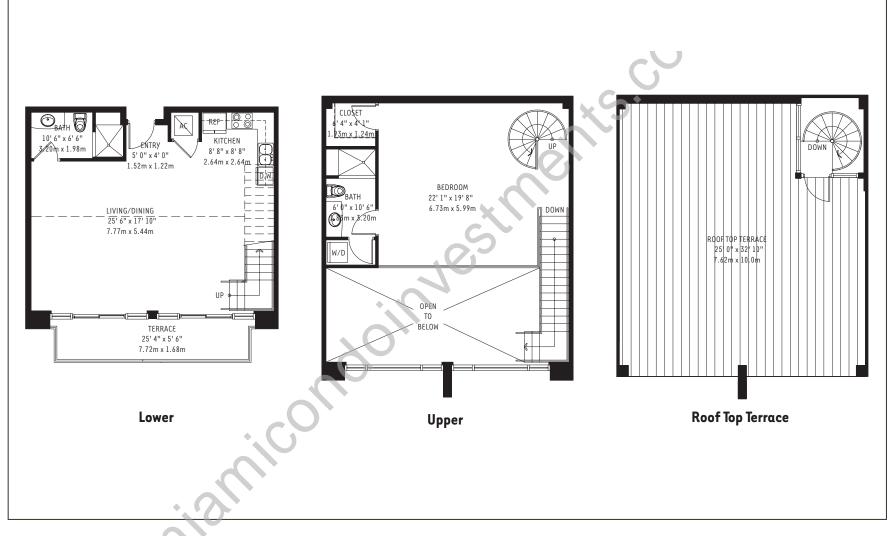

| The Mews at 4 Midtown                 | Lower            | 769 sq. ft.  | 71 m <sup>2</sup>  |
|---------------------------------------|------------------|--------------|--------------------|
|                                       | Upper            | 586 sq. ft.  | 54 m <sup>2</sup>  |
| Unit L 11 (L04PH2 to L04PH6)          | Residence Total  | 1355 sq. ft. | 126 m²             |
| 1 Bedroom / 2 Bath / Roof Top Terrace | Terrace          | 156 sq. ft.  | 14 m <sup>2</sup>  |
|                                       | Roof Top Terrace | 850 sq. ft.  | 79 m <sup>2</sup>  |
|                                       | TOTAL            | 2361 sq. ft. | 219 m <sup>2</sup> |

4 Midtown

| The Mev   | ws at 4  | Midtown |
|-----------|----------|---------|
| Unit L 12 | (L04PH1) |         |

2 Bedroom / 2 Bath / Roof Top Terrace

| Lower<br>Upper   | 891 sq. ft.<br>577 sq. ft. | 83 m <sup>2</sup><br>54 m <sup>2</sup> |
|------------------|----------------------------|----------------------------------------|
| Residence Total  | 1468 sq. ft.               | 137 m <sup>2</sup>                     |
| Terrace          | 313 sq. ft.                | 29 m <sup>2</sup>                      |
| Roof Top Terrace | 1070 sq. ft.               | 99 m²                                  |
| TOTAL            | 2851 sq. ft.               | 265 m <sup>2</sup>                     |