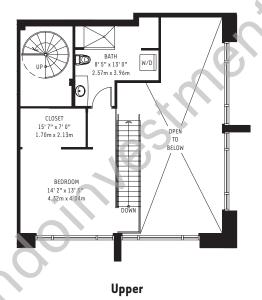

| The Mews at 4 Midtown                     | Lower<br>Upper                      | 1089 sq. ft.<br>648 sq. ft.                | 101 m <sup>2</sup> 60 m <sup>2</sup>                   |
|-------------------------------------------|-------------------------------------|--------------------------------------------|--------------------------------------------------------|
| Unit L 1 (L0308) 3 Bedroom / Den / 3 Bath | Residence Total<br>Terrace<br>TOTAL | 1737 sq. ft.<br>67 sq. ft.<br>1804 sq. ft. | 161 m <sup>2</sup> 6 m <sup>2</sup> 167 m <sup>2</sup> |