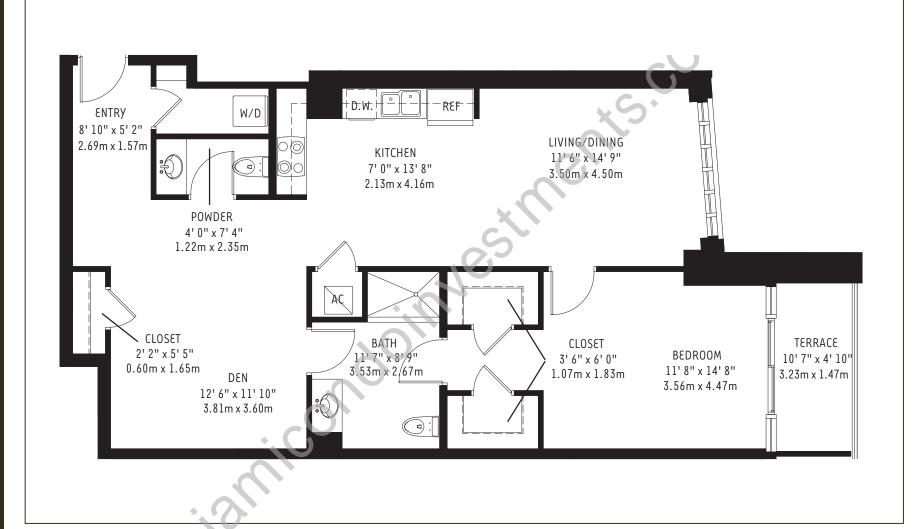

| The Mews at 4 Midtown Unit F 6 (L0207, L0307) | Residence<br>Terrace | 1767 sq. ft.<br>568 sq. ft. | 164 m <sub>2</sub> 53 m |
|-----------------------------------------------|----------------------|-----------------------------|-------------------------|
| 2 Bedroom / Den / 3 Bath                      | TOTAL                | 2335 sq. ft.                | 217 m <sup>2</sup>      |





The Mews at 4 Midtown
Unit F7 (L0203, L0204, L0205, L0206, L0302,
L0304, L0305) 1 Bedroom / 1-1/2 Bath

| ΤΟΤΔΙ                | 074 64                     | 00 2                                |
|----------------------|----------------------------|-------------------------------------|
| Residence<br>Terrace | 767 sq. ft.<br>207 sq. ft. | 71 m <sup>2</sup> 19 m <sup>2</sup> |





4 Midtown