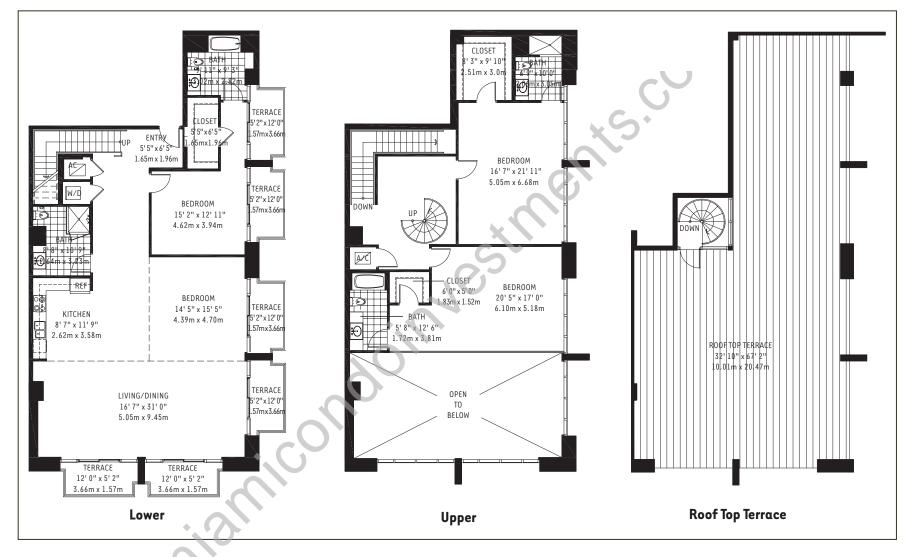

| The Mews at 4 Midtown                                     | Lower            | 1930 sq. ft. | 179 m <sup>2</sup> |
|-----------------------------------------------------------|------------------|--------------|--------------------|
|                                                           | Upper            | 1409 sq. ft. | 131 m <sup>2</sup> |
| Unit L 10 (L04PH7)  4 Bedroom / 4 Bath / Roof Top Terrace | Residence Total  | 3339 sq. ft. | 310 m <sup>2</sup> |
|                                                           | Terrace          | 470 sq. ft.  | 44 m <sup>2</sup>  |
|                                                           | Roof Top Terrace | 1855 sq. ft. | 172 m <sup>2</sup> |
| 4 Dealboin / 4 Datin / Root top terrace                   | TOTAL            | 5664 sq. ft. | 526 m <sup>2</sup> |