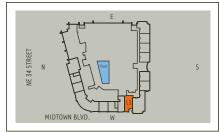

| The Mews at 4 Midtown                     | Lower<br>Upper                      | 1089 sq. ft.<br>648 sq. ft.                | 101 m <sup>2</sup> 60 m <sup>2</sup>                   |
|-------------------------------------------|-------------------------------------|--------------------------------------------|--------------------------------------------------------|
| Unit L 1 (L0308) 3 Bedroom / Den / 3 Bath | Residence Total<br>Terrace<br>TOTAL | 1737 sq. ft.<br>67 sq. ft.<br>1804 sq. ft. | 161 m <sup>2</sup> 6 m <sup>2</sup> 167 m <sup>2</sup> |