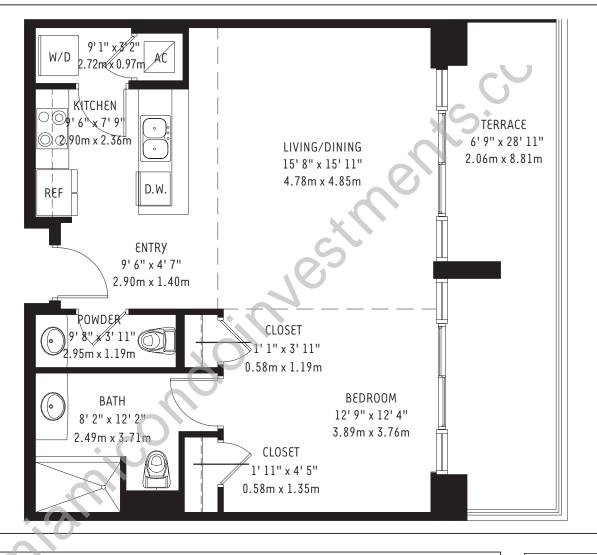

The Mews at 4 Midtown
Unit F7 (L0203, L0204, L0205, L0206, L0302,
L0304, L0305) 1 Bedroom / 1-1/2 Bath

| ΤΟΤΔΙ                | 074 64                     | 00 2                                |
|----------------------|----------------------------|-------------------------------------|
| Residence<br>Terrace | 767 sq. ft.<br>207 sq. ft. | 71 m <sup>2</sup> 19 m <sup>2</sup> |