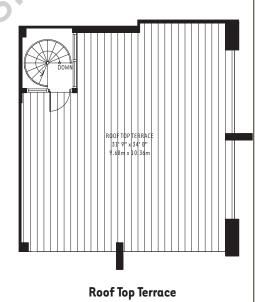

| The Mews at 4 Midtown                                     | Lower            | 1930 sq. ft. | 179 m <sup>2</sup> |
|-----------------------------------------------------------|------------------|--------------|--------------------|
|                                                           | Upper            | 1409 sq. ft. | 131 m <sup>2</sup> |
| Unit L 10 (L04PH7)  4 Bedroom / 4 Bath / Roof Top Terrace | Residence Total  | 3339 sq. ft. | 310 m <sup>2</sup> |
|                                                           | Terrace          | 470 sq. ft.  | 44 m <sup>2</sup>  |
|                                                           | Roof Top Terrace | 1855 sq. ft. | 172 m <sup>2</sup> |
| 4 Dealboin / 4 Datin / Root top terrace                   | TOTAL            | 5664 sq. ft. | 526 m <sup>2</sup> |

| The Mews at 4 Midtown                 | Lower            | 769 sq. ft.  | 71 m <sup>2</sup>  |
|---------------------------------------|------------------|--------------|--------------------|
|                                       | Upper            | 586 sq. ft.  | 54 m <sup>2</sup>  |
| Unit L 11 (L04PH2 to L04PH6)          | Residence Total  | 1355 sq. ft. | 126 m²             |
| 1 Bedroom / 2 Bath / Roof Top Terrace | Terrace          | 156 sq. ft.  | 14 m <sup>2</sup>  |
|                                       | Roof Top Terrace | 850 sq. ft.  | 79 m <sup>2</sup>  |
|                                       | TOTAL            | 2361 sq. ft. | 219 m <sup>2</sup> |

4 Midtown

| The Mev   | ws at 4  | Midtown |
|-----------|----------|---------|
| Unit L 12 | (L04PH1) |         |

2 Bedroom / 2 Bath / Roof Top Terrace

| Lower<br>Upper   | 891 sq. ft.<br>577 sq. ft. | 83 m <sup>2</sup><br>54 m <sup>2</sup> |
|------------------|----------------------------|----------------------------------------|
| Residence Total  | 1468 sq. ft.               | 137 m <sup>2</sup>                     |
| Terrace          | 313 sq. ft.                | 29 m <sup>2</sup>                      |
| Roof Top Terrace | 1070 sq. ft.               | 99 m²                                  |
| TOTAL            | 2851 sq. ft.               | 265 m <sup>2</sup>                     |