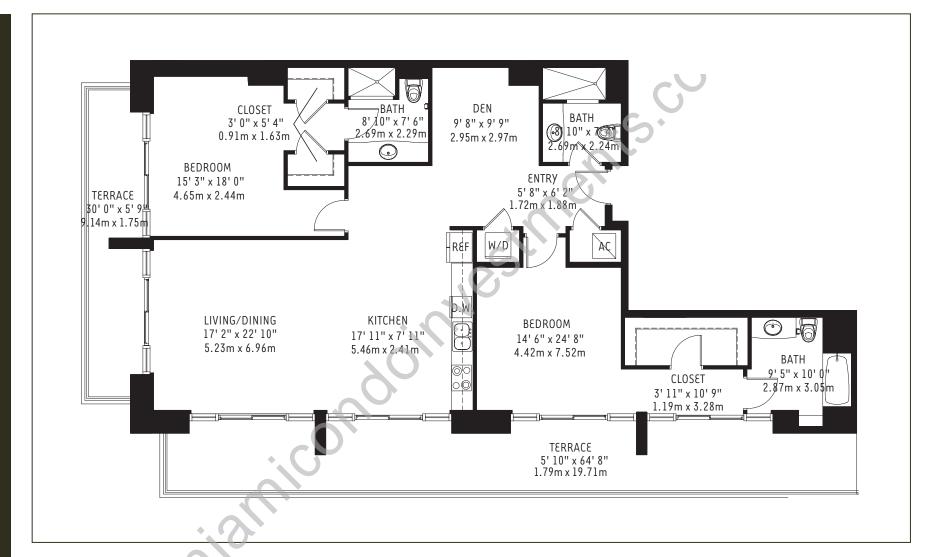

| The Mews at 4 Midtown Unit F 6 (L0207, L0307) | Residence<br>Terrace | 1767 sq. ft.<br>568 sq. ft. | 164 m <sub>2</sub> 53 m |
|-----------------------------------------------|----------------------|-----------------------------|-------------------------|
| 2 Bedroom / Den / 3 Bath                      | TOTAL                | 2335 sq. ft.                | 217 m <sup>2</sup>      |





The Mews at 4 Midtown
Unit F7 (L0203, L0204, L0205, L0206, L0302,
L0304, L0305) 1 Bedroom / 1-1/2 Bath

| ΤΟΤΔΙ                | 074 64                     | 00 2                                |
|----------------------|----------------------------|-------------------------------------|
| Residence<br>Terrace | 767 sq. ft.<br>207 sq. ft. | 71 m <sup>2</sup> 19 m <sup>2</sup> |





4 Midtown



| The Me