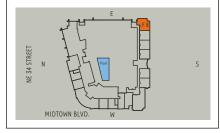

| The Mews at 4 Midtown                     | Lower<br>Upper                      | 1089 sq. ft.<br>648 sq. ft.                | 101 m <sup>2</sup> 60 m <sup>2</sup>                   |
|-------------------------------------------|-------------------------------------|--------------------------------------------|--------------------------------------------------------|
| Unit L 1 (L0308) 3 Bedroom / Den / 3 Bath | Residence Total<br>Terrace<br>TOTAL | 1737 sq. ft.<br>67 sq. ft.<br>1804 sq. ft. | 161 m <sup>2</sup> 6 m <sup>2</sup> 167 m <sup>2</sup> |