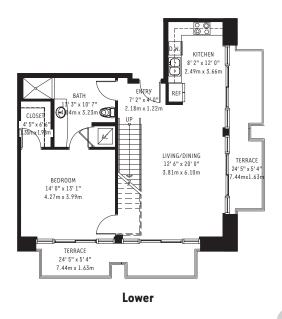

| The Mews at 4 Midtown                     | Lower<br>Upper                      | 1089 sq. ft.<br>648 sq. ft.                | 101 m <sup>2</sup> 60 m <sup>2</sup>                   |
|-------------------------------------------|-------------------------------------|--------------------------------------------|--------------------------------------------------------|
| Unit L 1 (L0308) 3 Bedroom / Den / 3 Bath | Residence Total<br>Terrace<br>TOTAL | 1737 sq. ft.<br>67 sq. ft.<br>1804 sq. ft. | 161 m <sup>2</sup> 6 m <sup>2</sup> 167 m <sup>2</sup> |