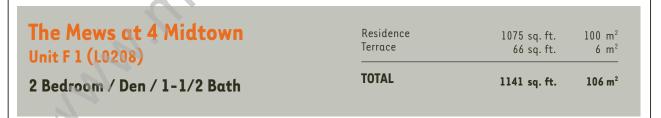

| The Mews at 4 Midtown Unit F 6 (L0207, L0307) | Residence<br>Terrace | 1767 sq. ft.<br>568 sq. ft. | 164 m <sub>2</sub> 53 m |
|-----------------------------------------------|----------------------|-----------------------------|-------------------------|
| 2 Bedroom / Den / 3 Bath                      | TOTAL                | 2335 sq. ft.                | 217 m <sup>2</sup>      |





The Mews at 4 Midtown
Unit F7 (L0203, L0204, L0205, L0206, L0302,
L0304, L0305) 1 Bedroom / 1-1/2 Bath

| ΤΟΤΔΙ                | 074 64                     | 00 2                                |
|----------------------|----------------------------|-------------------------------------|
| Residence<br>Terrace | 767 sq. ft.<br>207 sq. ft. | 71 m <sup>2</sup> 19 m <sup>2</sup> |





4 Midtown