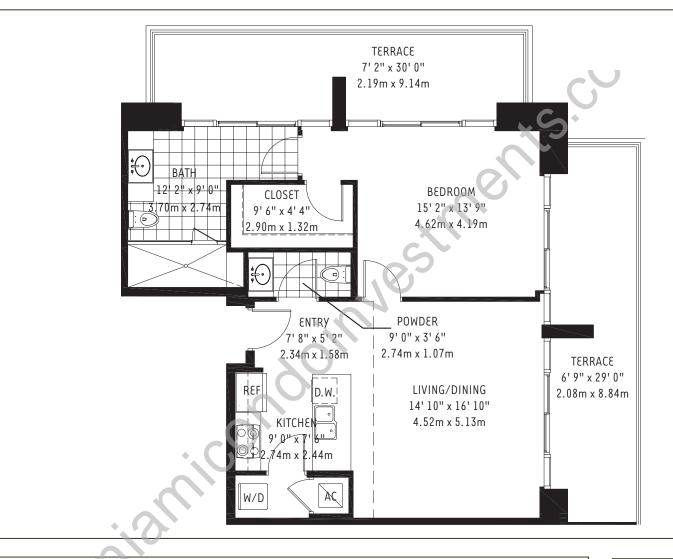

4 Midtown

| The Mews at 4 Midtown Unit F 8 (L0301) | Residence | 935 sq. ft.  | 87 m <sub>2</sub> |
|----------------------------------------|-----------|--------------|-------------------|
|                                        | Terrace   | 440 sq. ft.  | 41 m              |
| 1 Bedroom / 1-1/2 Bath                 | TOTAL     | 1375 sq. ft. | 128 m             |