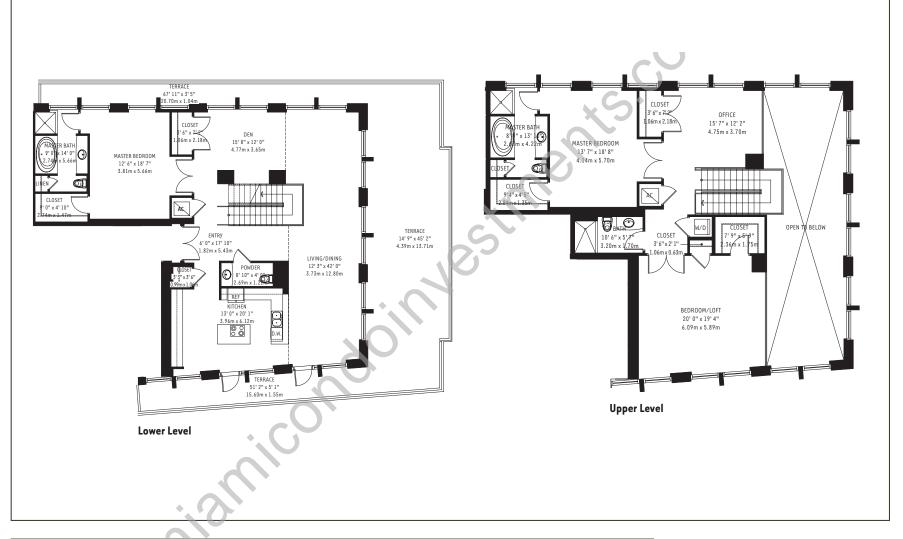

| PH Residences at 4 Midtown            | Lower<br>Upper  | 1935 sq. ft.<br>1441 sq. ft. | 180 m²<br>134 m²   |
|---------------------------------------|-----------------|------------------------------|--------------------|
| Unit PH 2 (PH-2, PH-6)                | Residence Total | 3376 sq. ft.                 | 314 m <sup>2</sup> |
| 3 Bedroom / Den / Office / 3-1/2 Bath | Terrace         | 1102 sq. ft.                 | 102 m <sup>2</sup> |
|                                       | TOTAL           | 4478 sq. ft.                 | 416 m <sup>2</sup> |

180 m<sup>2</sup>

134 m<sup>2</sup>

102 m<sup>2</sup>

416 m<sup>2</sup>

1935 sq. ft. 1441 sq. ft.

3376 sq. ft. 1102 sq. ft.

4478 sq. ft.