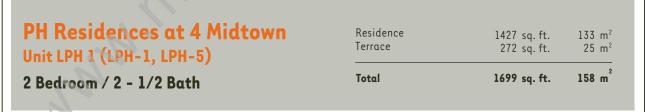

| PH Residences at 4 Midtown Unit PH 3 (PH-3, PH-5) | Lower           | 1122 sq. ft. | 104 m <sup>2</sup> |
|---------------------------------------------------|-----------------|--------------|--------------------|
|                                                   | Upper           | 1065 sq. ft. | 99 m <sup>2</sup>  |
| 2 Bedroom / 2-1/2 Bath                            | Residence Total | 2187 sq. ft. | 203 m <sup>2</sup> |
|                                                   | Terrace         | 328 sq. ft.  | 30 m <sup>2</sup>  |
|                                                   | TOTAL           | 2515 sq. ft. | 233 m <sup>2</sup> |