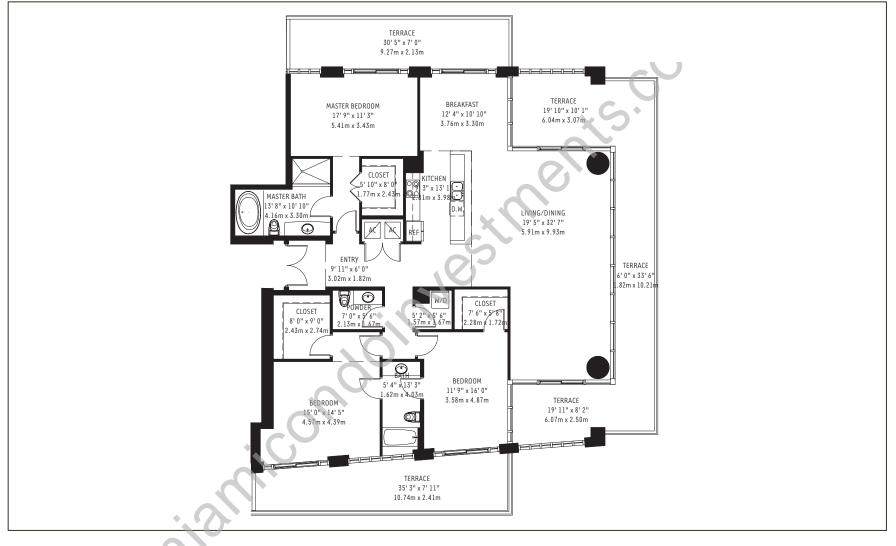

| PH Residences at 4 Midtown Unit PH 4 (PH-4) | Lower           | 2026 sq. ft. | 188 m²             |
|---------------------------------------------|-----------------|--------------|--------------------|
|                                             | Upper           | 1531 sq. ft. | 142 m²             |
| 3 Bedroom / 3-1/2 Bath                      | Residence Total | 3557 sq. ft. | 330 m <sup>2</sup> |
|                                             | Terrace         | 502 sq. ft.  | 47 m <sup>2</sup>  |
|                                             | TOTAL           | 4059 sq. ft. | 377 m <sup>2</sup> |