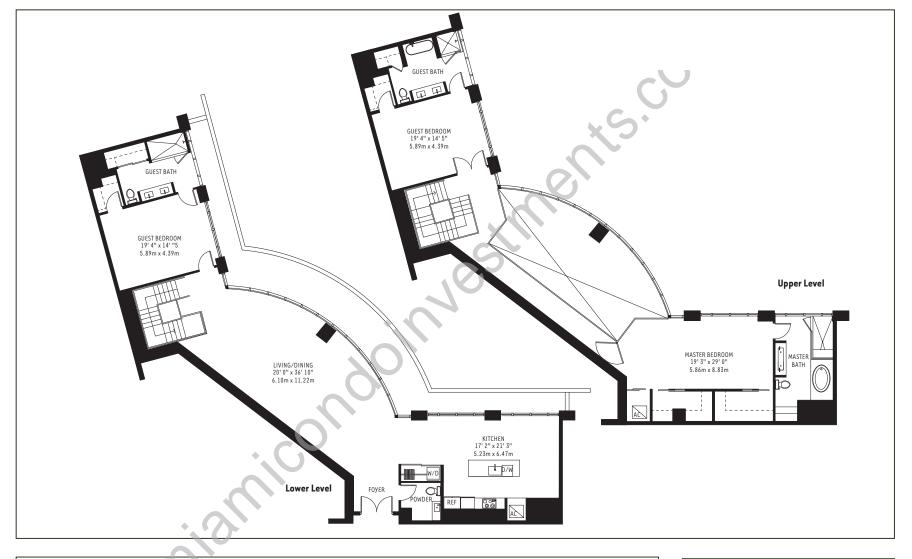

| PH Residences at 4 Midtown            | Lower<br>Upper  | 1935 sq. ft.<br>1441 sq. ft. | 180 m²<br>134 m²   |
|---------------------------------------|-----------------|------------------------------|--------------------|
| Unit PH 2 (PH-2, PH-6)                | Residence Total | 3376 sq. ft.                 | 314 m <sup>2</sup> |
| 3 Bedroom / Den / Office / 3-1/2 Bath | Terrace         | 1102 sq. ft.                 | 102 m <sup>2</sup> |
|                                       | TOTAL           | 4478 sq. ft.                 | 416 m <sup>2</sup> |

180 m<sup>2</sup>

134 m<sup>2</sup>

102 m<sup>2</sup>

416 m<sup>2</sup>

1935 sq. ft. 1441 sq. ft.

3376 sq. ft. 1102 sq. ft.

4478 sq. ft.