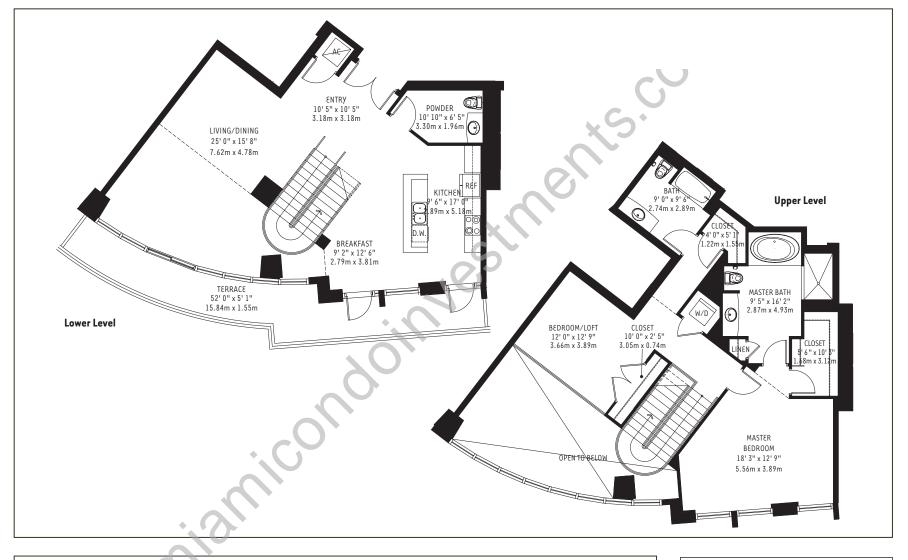

| PH Residences at 4 Midtown            | Lower<br>Upper  | 1935 sq. ft.<br>1441 sq. ft. | 180 m²<br>134 m²   |
|---------------------------------------|-----------------|------------------------------|--------------------|
| Unit PH 2 (PH-2, PH-6)                | Residence Total | 3376 sq. ft.                 | 314 m <sup>2</sup> |
| 3 Bedroom / Den / Office / 3-1/2 Bath | Terrace         | 1102 sq. ft.                 | 102 m <sup>2</sup> |
|                                       | TOTAL           | 4478 sq. ft.                 | 416 m <sup>2</sup> |

180 m<sup>2</sup>

134 m<sup>2</sup>

102 m<sup>2</sup>

416 m<sup>2</sup>

1935 sq. ft. 1441 sq. ft.

3376 sq. ft. 1102 sq. ft.

4478 sq. ft.