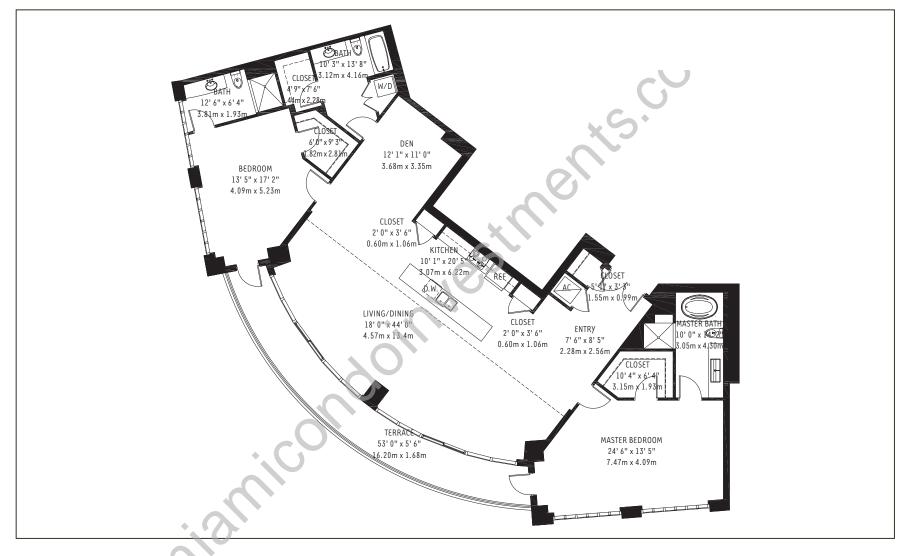

 PH Residences at 4 Midtown
 Residence Terrace
 2338 sq. ft. 1033 sq

| PH Residences at 4 Midtown Unit LPH 3 (LPH-3) | Residence | 2447 sq. ft. | 227 m <sup>2</sup> |
|-----------------------------------------------|-----------|--------------|--------------------|
|                                               | Terrace   | 293 sq. ft.  | 27 m <sup>2</sup>  |
| 2 Bedroom / Den / 3 Bath                      | Total     | 2740 sq. ft. | 254 m <sup>2</sup> |