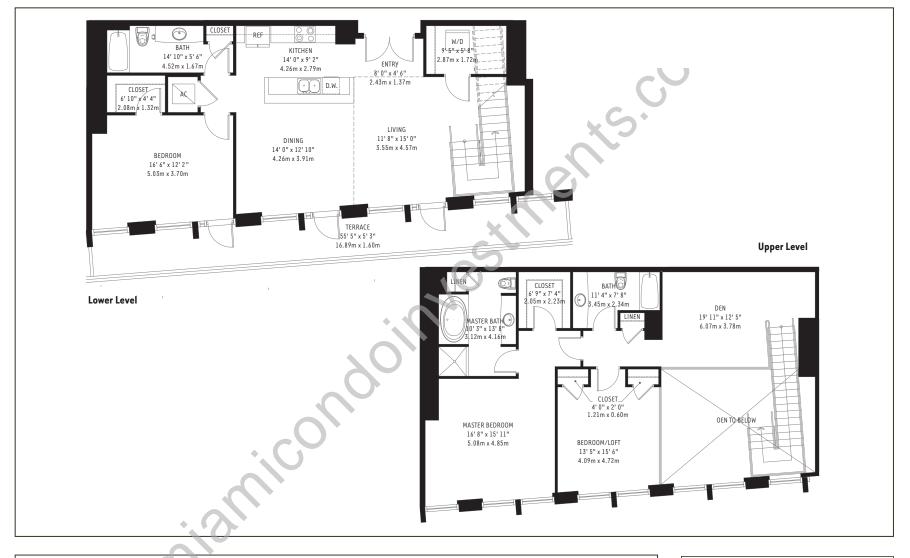

 PH Residences at 4 Midtown
 Residence Terrace
 1800 sq. ft. 480 sq. ft. 45 m²
 167 m² 45 m²

 Unit LPH 4 (LPH-4, LPH-6)
 Total
 2280 sq. ft. 212 m²

| PH Residences at 4 Midtown Unit PH 1 (PH-1, PH-7) | Lower<br>Upper  | 1126 sq. ft.<br>1179 sq. ft. | 105 m <sup>2</sup><br>110 m <sup>2</sup> |
|---------------------------------------------------|-----------------|------------------------------|------------------------------------------|
| Onit Ph 1 (Ph-1, Ph-1)                            | Residence Total | 2305 sq. ft.                 | 214 m <sup>2</sup>                       |
| 3 Bedroom / Den / 3 Bath                          | Terrace         | 330 sq. ft.                  | 31 m <sup>2</sup>                        |
|                                                   | TOTAL           | 2635 sq. ft.                 | 245 m <sup>2</sup>                       |