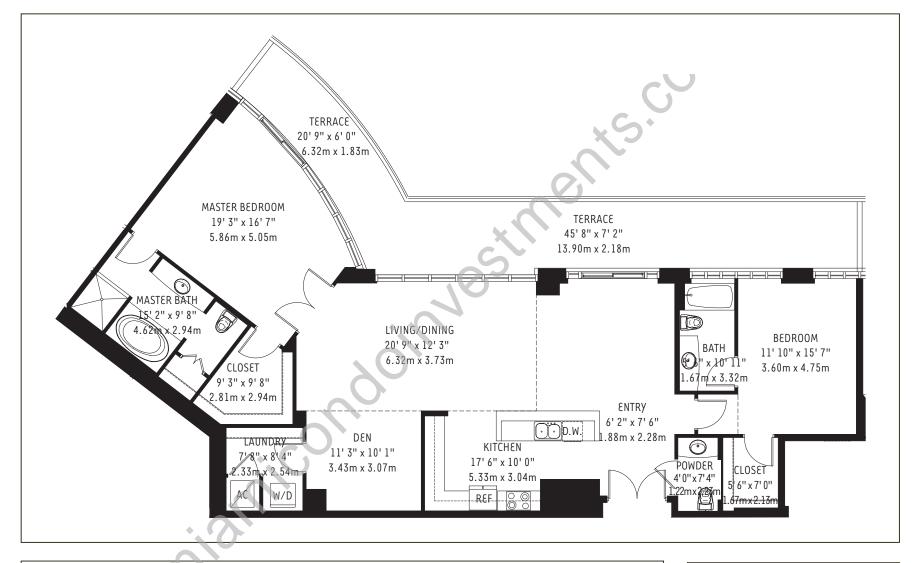

| PH Residences at 4 Midtown            | Lower<br>Upper  | 1935 sq. ft.<br>1441 sq. ft. | 180 m²<br>134 m²   |
|---------------------------------------|-----------------|------------------------------|--------------------|
| Unit PH 2 (PH-2, PH-6)                | Residence Total | 3376 sq. ft.                 | 314 m <sup>2</sup> |
| 3 Bedroom / Den / Office / 3-1/2 Bath | Terrace         | 1102 sq. ft.                 | 102 m <sup>2</sup> |
|                                       | TOTAL           | 4478 sq. ft.                 | 416 m <sup>2</sup> |

180 m<sup>2</sup>

134 m<sup>2</sup>

102 m<sup>2</sup>

416 m<sup>2</sup>

1935 sq. ft. 1441 sq. ft.

3376 sq. ft. 1102 sq. ft.

4478 sq. ft.