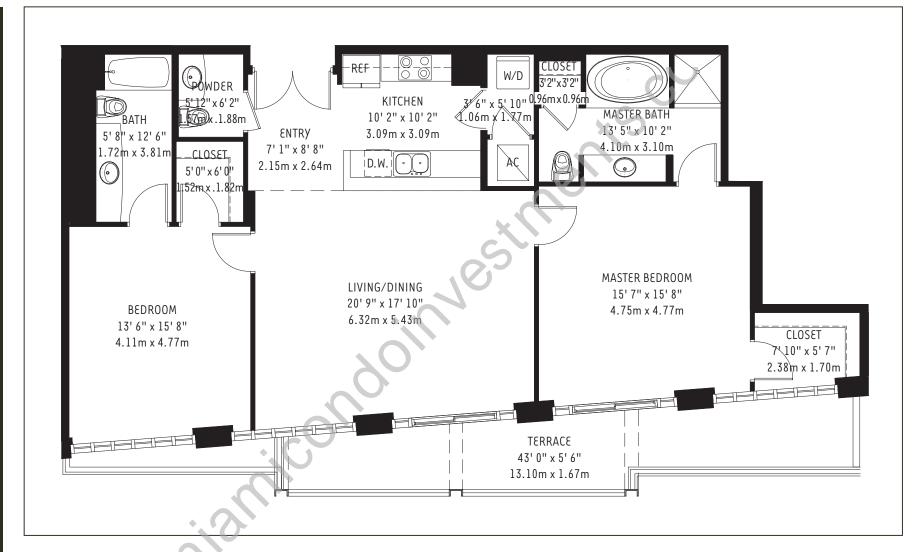

 PH Residences at 4 Midtown
 Residence Terrace
 1800 sq. ft. 480 sq. ft. 45 m²
 167 m² 45 m²

 Unit LPH 4 (LPH-4, LPH-6)
 Total
 2280 sq. ft. 212 m²

| PH Residences at 4 Midtown Unit PH 1 (PH-1, PH-7) | Lower<br>Upper  | 1126 sq. ft.<br>1179 sq. ft. | 105 m <sup>2</sup><br>110 m <sup>2</sup> |
|---------------------------------------------------|-----------------|------------------------------|------------------------------------------|
| Onit Ph 1 (Ph-1, Ph-1)                            | Residence Total | 2305 sq. ft.                 | 214 m <sup>2</sup>                       |
| 3 Bedroom / Den / 3 Bath                          | Terrace         | 330 sq. ft.                  | 31 m <sup>2</sup>                        |
|                                                   | TOTAL           | 2635 sq. ft.                 | 245 m <sup>2</sup>                       |