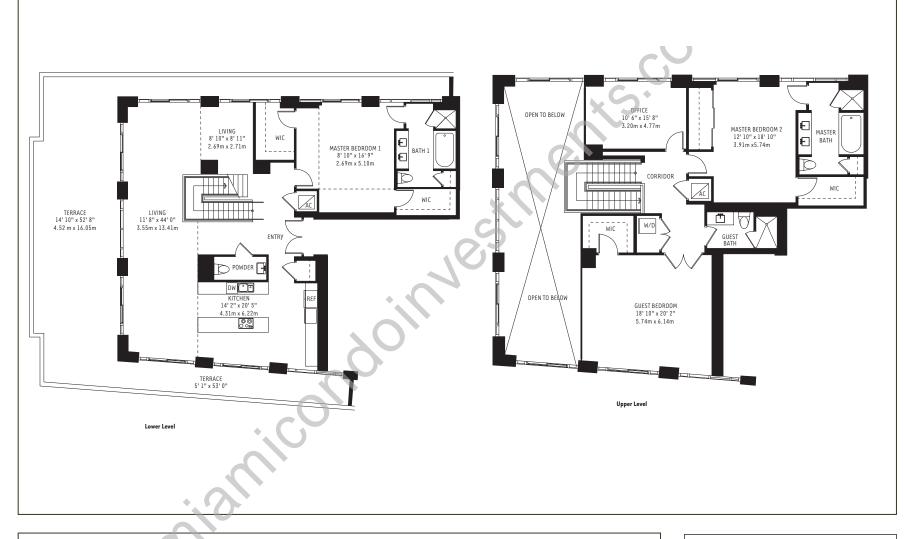

| PH Residences at 4 Midtown            | Lower<br>Upper  | 1935 sq. ft.<br>1441 sq. ft. | 180 m²<br>134 m²   |
|---------------------------------------|-----------------|------------------------------|--------------------|
| Unit PH 2 (PH-2, PH-6)                | Residence Total | 3376 sq. ft.                 | 314 m <sup>2</sup> |
| 3 Bedroom / Den / Office / 3-1/2 Bath | Terrace         | 1102 sq. ft.                 | 102 m <sup>2</sup> |
|                                       | TOTAL           | 4478 sq. ft.                 | 416 m <sup>2</sup> |

180 m<sup>2</sup>

134 m<sup>2</sup>

102 m<sup>2</sup>

416 m<sup>2</sup>

1935 sq. ft. 1441 sq. ft.

3376 sq. ft. 1102 sq. ft.

4478 sq. ft.