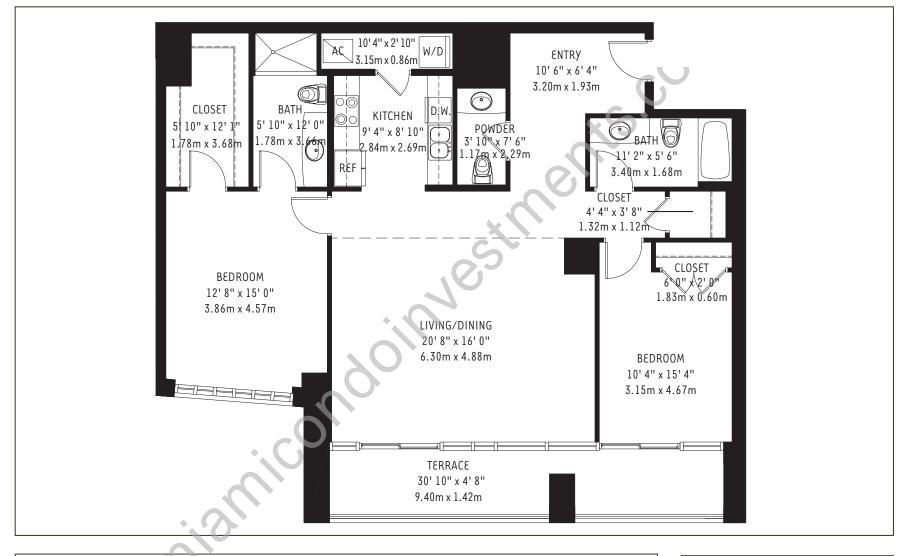

| The Midrise at 4 Midtown Unit L 2 (M0301) | Lower<br>Upper  | 870 sq. ft.<br>946 sq. ft. | 81 m <sup>2</sup>  |
|-------------------------------------------|-----------------|----------------------------|--------------------|
| 1 Bedroom / Den / 2 Bath                  | Residence Total | 1816 sq. ft.               | 169 m <sup>2</sup> |
|                                           | Terrace         | 116 sq. ft.                | 11 m <sup>2</sup>  |
|                                           | TOTAL           | 1932 sq. ft.               | 180 m <sup>2</sup> |