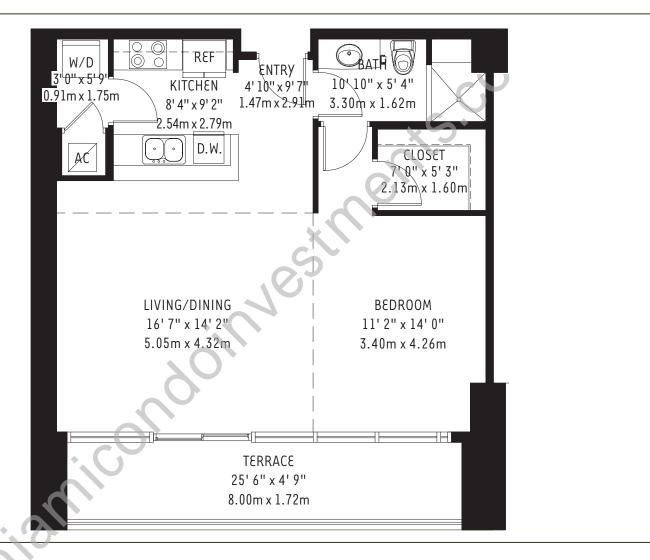

| Midrise at 4 Midtown Unit F 4 (M0206) | Residence | 768 sq. ft. | 71 m <sub>2</sub> |
|---------------------------------------|-----------|-------------|-------------------|
|                                       | Terrace   | 152 sq. ft. | 14 m              |
| 1 Bedroom / 1-1/2 Bath                | TOTAL     | 920 sq. ft. | 85 m <sup>2</sup> |