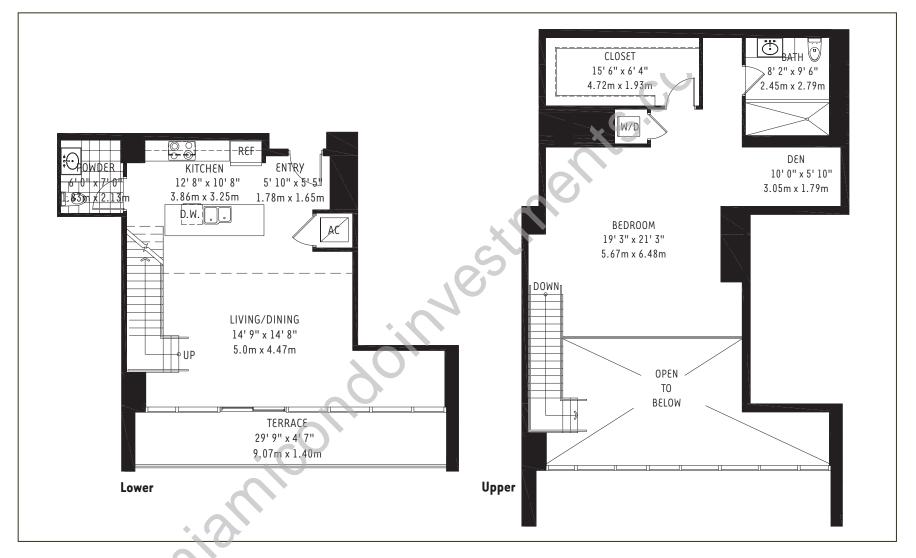

| The Midrise at 4 Midtown                           | Lower           | 671 sq. ft.  | 62 m <sup>2</sup>  |
|----------------------------------------------------|-----------------|--------------|--------------------|
|                                                    | Upper           | 838 sq. ft.  | 78 m <sup>2</sup>  |
| Unit L 4 (M0303, M0504, M0507)  1 Bedroom / 2 Bath | Residence Total | 1509 sq. ft. | 140 m <sup>2</sup> |
|                                                    | Terrace         | 150 sq. ft.  | 14 m <sup>2</sup>  |
|                                                    | TOTAL           | 1659 sq. ft. | 154 m <sup>2</sup> |