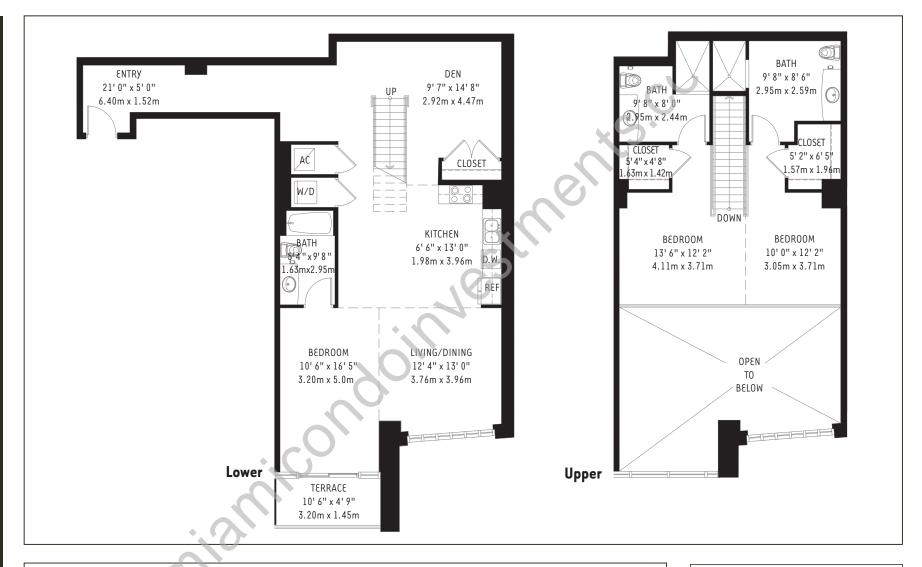

| The Midrise at 4 Midtown Unit L 13 (M0502) | Lower           | 744 sq. ft.  | 69 m <sup>2</sup>  |
|--------------------------------------------|-----------------|--------------|--------------------|
|                                            | Upper           | 705 sq. ft.  | 65 m <sup>2</sup>  |
| 1 Bedroom / Den / 1-1/2 Bath               | Residence Total | 1449 sq. ft. | 134 m <sup>2</sup> |
|                                            | Terrace         | 102 sq. ft.  | 9 m <sup>2</sup>   |
|                                            | TOTAL           | 1551 sq. ft. | 143 m <sup>2</sup> |