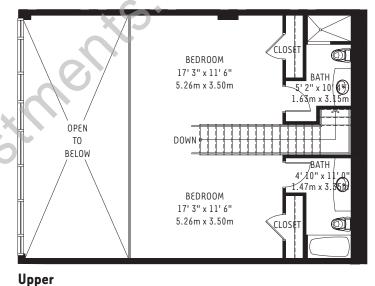

| The Midrise at 4 Midtown                           | Lower           | 671 sq. ft.  | 62 m <sup>2</sup>  |
|----------------------------------------------------|-----------------|--------------|--------------------|
|                                                    | Upper           | 838 sq. ft.  | 78 m <sup>2</sup>  |
| Unit L 4 (M0303, M0504, M0507)  1 Bedroom / 2 Bath | Residence Total | 1509 sq. ft. | 140 m <sup>2</sup> |
|                                                    | Terrace         | 150 sq. ft.  | 14 m <sup>2</sup>  |
|                                                    | TOTAL           | 1659 sq. ft. | 154 m <sup>2</sup> |

| The Midrise at 4 Midtown                          | Lower<br>Upper  | 817 sq. ft.<br>652 sq. ft. | 76 m <sup>2</sup> 61 m <sup>2</sup> |
|---------------------------------------------------|-----------------|----------------------------|-------------------------------------|
| Unit L 5 (M0308, M0509)  1 Bedroom / Den / 2 Bath | Residence Total | 1469 sq. ft.               | 137 m <sup>2</sup>                  |
|                                                   | Terrace         | 115 sq. ft.                | 11 m <sup>2</sup>                   |
|                                                   | TOTAL           | 1584 sq. ft.               | 148 m <sup>2</sup>                  |