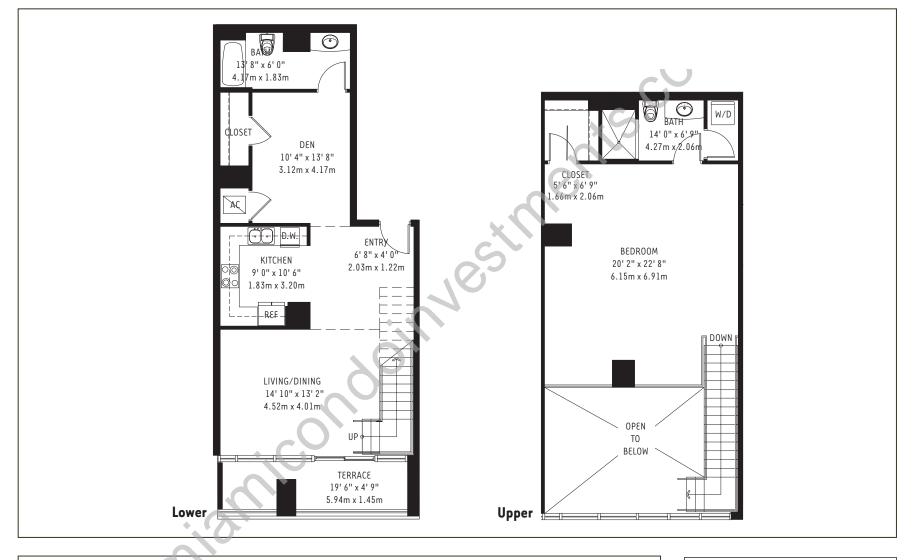

| The Midrise at 4 Midtown Unit L 2 (M0301) | Lower<br>Upper  | 870 sq. ft.<br>946 sq. ft. | 81 m <sup>2</sup>  |
|-------------------------------------------|-----------------|----------------------------|--------------------|
| 1 Bedroom / Den / 2 Bath                  | Residence Total | 1816 sq. ft.               | 169 m <sup>2</sup> |
|                                           | Terrace         | 116 sq. ft.                | 11 m <sup>2</sup>  |
|                                           | TOTAL           | 1932 sq. ft.               | 180 m <sup>2</sup> |