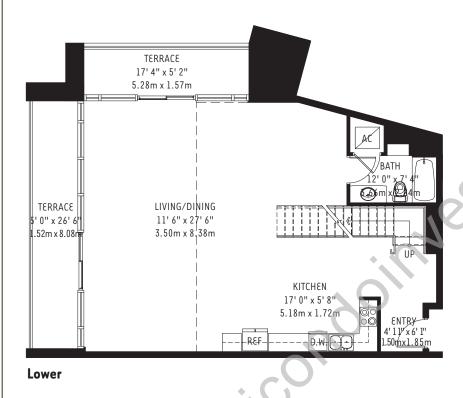

| The Midrise at 4 Midtown Unit L 2 (M0301) | Lower<br>Upper  | 870 sq. ft.<br>946 sq. ft. | 81 m <sup>2</sup>  |
|-------------------------------------------|-----------------|----------------------------|--------------------|
| 1 Bedroom / Den / 2 Bath                  | Residence Total | 1816 sq. ft.               | 169 m <sup>2</sup> |
|                                           | Terrace         | 116 sq. ft.                | 11 m <sup>2</sup>  |
|                                           | TOTAL           | 1932 sq. ft.               | 180 m <sup>2</sup> |