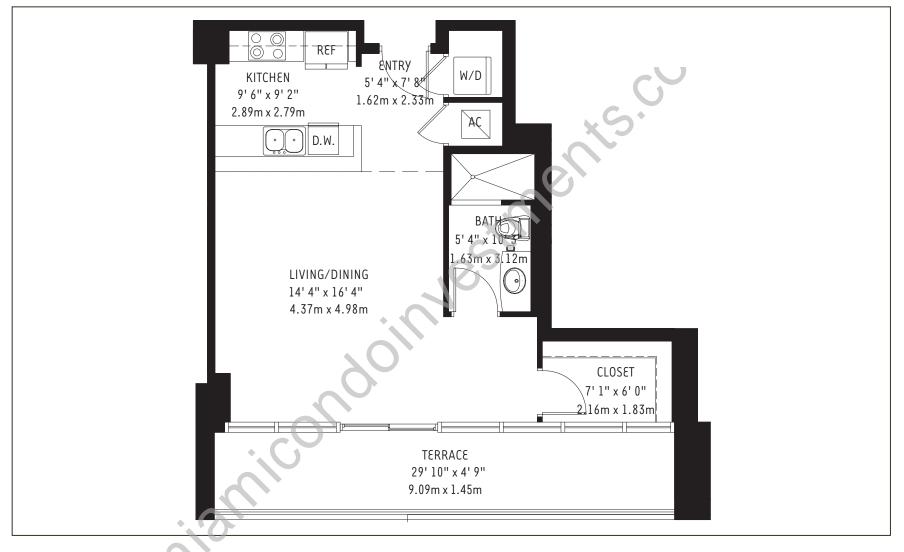

| The Midrise at 4 Midtown Unit F 3 (M0207) | Residence | 638 sq. ft. | 59 m <sup>2</sup> |
|-------------------------------------------|-----------|-------------|-------------------|
|                                           | Terrace   | 174 sq. ft. | 16 m <sup>2</sup> |
| Studio / 1 Bath                           | TOTAL     | 812 sq. ft. | 75 m <sup>2</sup> |