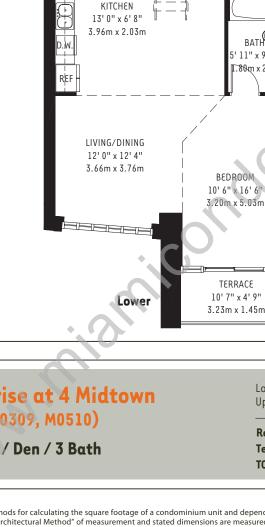

4 Midtown

DEN

10' 0" x 11' 0"

3.05m x 3.35m

. CLOSET

| The Midrise at 4 Midtown | Lower           | 1090 sq. ft. | 101 m <sup>2</sup> |
|--------------------------|-----------------|--------------|--------------------|
|                          | Upper           | 644 sq. ft.  | 60 m <sup>2</sup>  |
| Unit L 6 (M0309, M0510)  | Residence Total | 1734 sg. ft. | 161 m <sup>2</sup> |
| 3 Bedroom / Den / 3 Bath | Terrace         | 65 sq. ft.   | 6 m <sup>2</sup>   |
|                          | TOTAL           | 1799 sq. ft. | 167 m <sup>2</sup> |

**ENTRY** 

5' 2" x 8' 4"

1.57m x 2.54m

λÇ

W/D

5' 11" x 9/ 5" 1.88m x 2 (83)

BEDROOM

TERRACE

10'7" x 4'9"

opper

| The  | Mi  | drise  | at 4  | Mid   | ltown  |        |
|------|-----|--------|-------|-------|--------|--------|
| Unit | L 7 | (M0310 | , M03 | 11, 1 | M0511, | M0512) |

3 Bedroom / 3 Bath