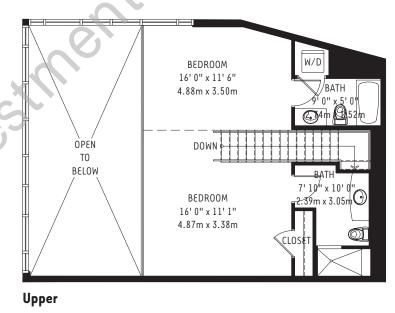

| The Midrise at 4 Midtown                           | Lower           | 671 sq. ft.  | 62 m <sup>2</sup>  |
|----------------------------------------------------|-----------------|--------------|--------------------|
|                                                    | Upper           | 838 sq. ft.  | 78 m <sup>2</sup>  |
| Unit L 4 (M0303, M0504, M0507)  1 Bedroom / 2 Bath | Residence Total | 1509 sq. ft. | 140 m <sup>2</sup> |
|                                                    | Terrace         | 150 sq. ft.  | 14 m <sup>2</sup>  |
|                                                    | TOTAL           | 1659 sq. ft. | 154 m <sup>2</sup> |