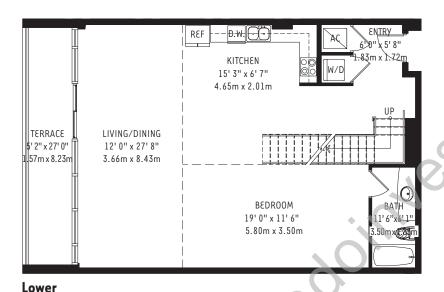

| The Midrise at 4 Midtown                           | Lower           | 671 sq. ft.  | 62 m <sup>2</sup>  |
|----------------------------------------------------|-----------------|--------------|--------------------|
|                                                    | Upper           | 838 sq. ft.  | 78 m <sup>2</sup>  |
| Unit L 4 (M0303, M0504, M0507)  1 Bedroom / 2 Bath | Residence Total | 1509 sq. ft. | 140 m <sup>2</sup> |
|                                                    | Terrace         | 150 sq. ft.  | 14 m <sup>2</sup>  |
|                                                    | TOTAL           | 1659 sq. ft. | 154 m <sup>2</sup> |

| The Midrise at 4 Midtown                          | Lower<br>Upper  | 817 sq. ft.<br>652 sq. ft. | 76 m <sup>2</sup> 61 m <sup>2</sup> |
|---------------------------------------------------|-----------------|----------------------------|-------------------------------------|
| Unit L 5 (M0308, M0509)  1 Bedroom / Den / 2 Bath | Residence Total | 1469 sq. ft.               | 137 m <sup>2</sup>                  |
|                                                   | Terrace         | 115 sq. ft.                | 11 m <sup>2</sup>                   |
|                                                   | TOTAL           | 1584 sq. ft.               | 148 m <sup>2</sup>                  |