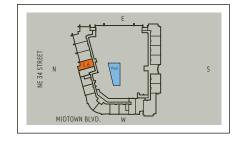

4 Midtown

DEN

10' 0" x 11' 0"

3.05m x 3.35m

. CLOSET

| The Midrise at 4 Midtown | Lower           | 1090 sq. ft. | 101 m <sup>2</sup> |
|--------------------------|-----------------|--------------|--------------------|
|                          | Upper           | 644 sq. ft.  | 60 m <sup>2</sup>  |
| Unit L 6 (M0309, M0510)  | Residence Total | 1734 sg. ft. | 161 m <sup>2</sup> |
| 3 Bedroom / Den / 3 Bath | Terrace         | 65 sq. ft.   | 6 m <sup>2</sup>   |
|                          | TOTAL           | 1799 sq. ft. | 167 m <sup>2</sup> |