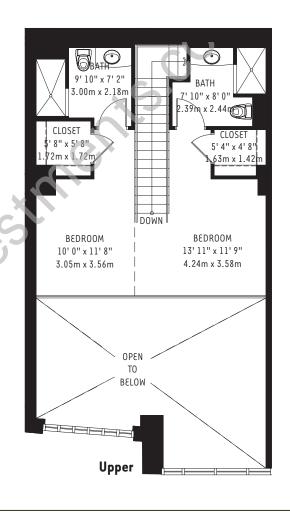

4 Midtown

DEN

10' 0" x 11' 0"

3.05m x 3.35m

. CLOSET

| The Midrise at 4 Midtown | Lower           | 1090 sq. ft. | 101 m <sup>2</sup> |
|--------------------------|-----------------|--------------|--------------------|
|                          | Upper           | 644 sq. ft.  | 60 m <sup>2</sup>  |
| Unit L 6 (M0309, M0510)  | Residence Total | 1734 sg. ft. | 161 m <sup>2</sup> |
| 3 Bedroom / Den / 3 Bath | Terrace         | 65 sq. ft.   | 6 m <sup>2</sup>   |
|                          | TOTAL           | 1799 sq. ft. | 167 m <sup>2</sup> |