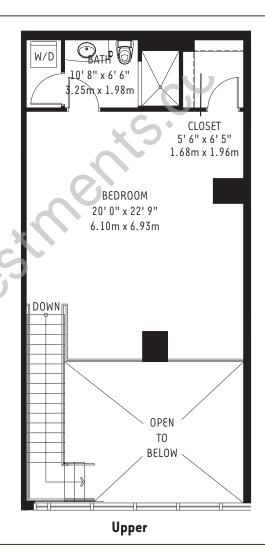

| The Midrise at 4 Midtown Unit L 2 (M0301) | Lower<br>Upper  | 870 sq. ft.<br>946 sq. ft. | 81 m <sup>2</sup>  |
|-------------------------------------------|-----------------|----------------------------|--------------------|
| 1 Bedroom / Den / 2 Bath                  | Residence Total | 1816 sq. ft.               | 169 m <sup>2</sup> |
|                                           | Terrace         | 116 sq. ft.                | 11 m <sup>2</sup>  |
|                                           | TOTAL           | 1932 sq. ft.               | 180 m <sup>2</sup> |