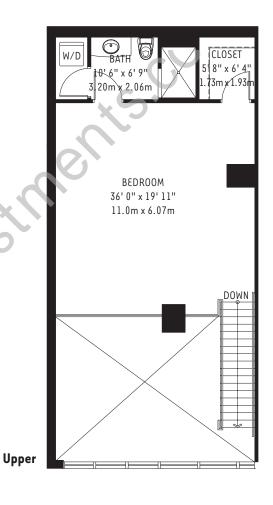

| The Midrise at 4 Midtown                           | Lower           | 671 sq. ft.  | 62 m <sup>2</sup>  |
|----------------------------------------------------|-----------------|--------------|--------------------|
|                                                    | Upper           | 838 sq. ft.  | 78 m <sup>2</sup>  |
| Unit L 4 (M0303, M0504, M0507)  1 Bedroom / 2 Bath | Residence Total | 1509 sq. ft. | 140 m <sup>2</sup> |
|                                                    | Terrace         | 150 sq. ft.  | 14 m <sup>2</sup>  |
|                                                    | TOTAL           | 1659 sq. ft. | 154 m <sup>2</sup> |