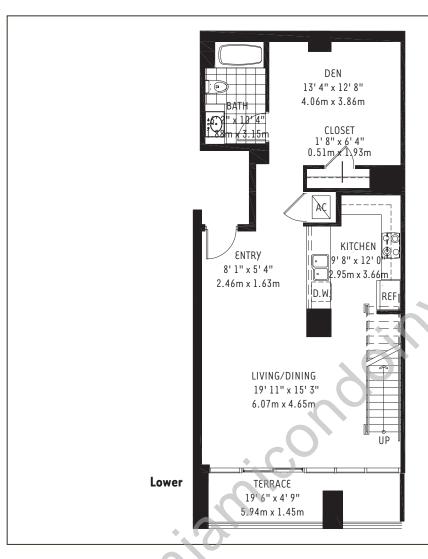

| The Midrise at 4 Midtown Unit L 13 (M0502) | Lower           | 744 sq. ft.  | 69 m <sup>2</sup>  |
|--------------------------------------------|-----------------|--------------|--------------------|
|                                            | Upper           | 705 sq. ft.  | 65 m <sup>2</sup>  |
| 1 Bedroom / Den / 1-1/2 Bath               | Residence Total | 1449 sq. ft. | 134 m <sup>2</sup> |
|                                            | Terrace         | 102 sq. ft.  | 9 m <sup>2</sup>   |
|                                            | TOTAL           | 1551 sq. ft. | 143 m <sup>2</sup> |