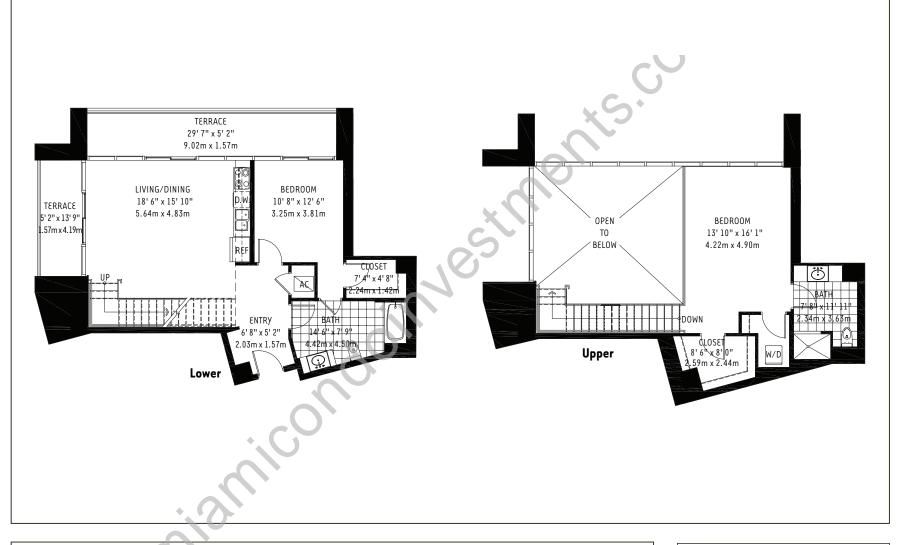

| The Midrise at 4 Midtown Unit L 2 (M0301) | Lower<br>Upper  | 870 sq. ft.<br>946 sq. ft. | 81 m <sup>2</sup>  |
|-------------------------------------------|-----------------|----------------------------|--------------------|
| 1 Bedroom / Den / 2 Bath                  | Residence Total | 1816 sq. ft.               | 169 m <sup>2</sup> |
|                                           | Terrace         | 116 sq. ft.                | 11 m <sup>2</sup>  |
|                                           | TOTAL           | 1932 sq. ft.               | 180 m <sup>2</sup> |