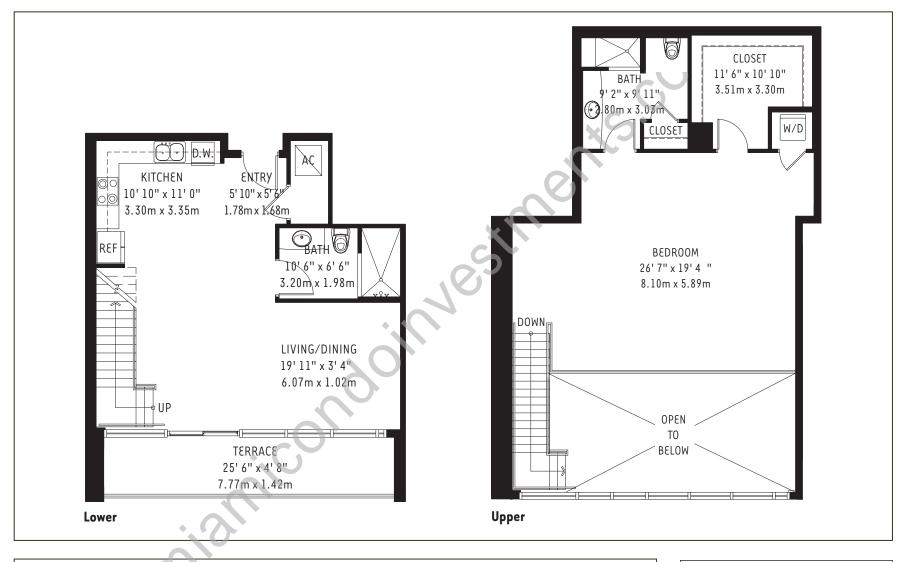

| The Midrise at 4 Midtown Unit L 13 (M0502) | Lower           | 744 sq. ft.  | 69 m <sup>2</sup>  |
|--------------------------------------------|-----------------|--------------|--------------------|
|                                            | Upper           | 705 sq. ft.  | 65 m <sup>2</sup>  |
| 1 Bedroom / Den / 1-1/2 Bath               | Residence Total | 1449 sq. ft. | 134 m <sup>2</sup> |
|                                            | Terrace         | 102 sq. ft.  | 9 m <sup>2</sup>   |
|                                            | TOTAL           | 1551 sq. ft. | 143 m <sup>2</sup> |

| The Midrise at 4 Midtown Unit L 14 (M0501) | Lower                               | 1190 sq. ft.                               | 111 m <sup>2</sup>                                     |
|--------------------------------------------|-------------------------------------|--------------------------------------------|--------------------------------------------------------|
|                                            | Upper                               | 645 sq. ft.                                | 60 m <sup>2</sup>                                      |
| 3 Bedroom / Den / 3 Bath                   | Residence Total<br>Terrace<br>TOTAL | 1835 sq. ft.<br>64 sq. ft.<br>1899 sq. ft. | 171 m <sup>2</sup> 6 m <sup>2</sup> 177 m <sup>2</sup> |