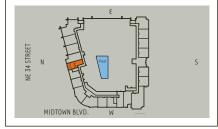

4 Midtown

DEN

10' 0" x 11' 0"

3.05m x 3.35m

. CLOSET

| The Midrise at 4 Midtown | Lower           | 1090 sq. ft. | 101 m <sup>2</sup> |
|--------------------------|-----------------|--------------|--------------------|
|                          | Upper           | 644 sq. ft.  | 60 m <sup>2</sup>  |
| Unit L 6 (M0309, M0510)  | Residence Total | 1734 sg. ft. | 161 m <sup>2</sup> |
| 3 Bedroom / Den / 3 Bath | Terrace         | 65 sq. ft.   | 6 m <sup>2</sup>   |
|                          | TOTAL           | 1799 sq. ft. | 167 m <sup>2</sup> |