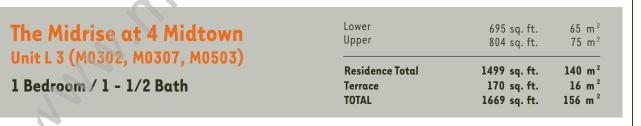

| The Midrise at 4 Midtown                           | Lower           | 671 sq. ft.  | 62 m <sup>2</sup>  |
|----------------------------------------------------|-----------------|--------------|--------------------|
|                                                    | Upper           | 838 sq. ft.  | 78 m <sup>2</sup>  |
| Unit L 4 (M0303, M0504, M0507)  1 Bedroom / 2 Bath | Residence Total | 1509 sq. ft. | 140 m <sup>2</sup> |
|                                                    | Terrace         | 150 sq. ft.  | 14 m <sup>2</sup>  |
|                                                    | TOTAL           | 1659 sq. ft. | 154 m <sup>2</sup> |