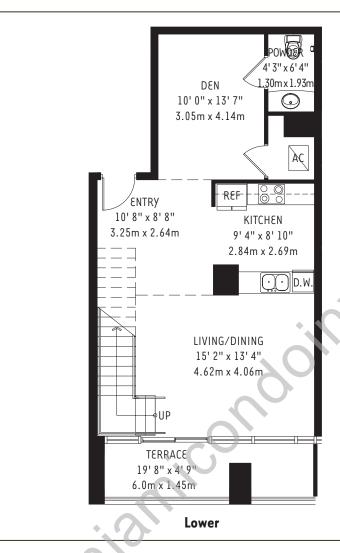

| The Midrise at 4 Midtown Unit L 2 (M0301) | Lower<br>Upper  | 870 sq. ft.<br>946 sq. ft. | 81 m <sup>2</sup>  |
|-------------------------------------------|-----------------|----------------------------|--------------------|
| 1 Bedroom / Den / 2 Bath                  | Residence Total | 1816 sq. ft.               | 169 m <sup>2</sup> |
|                                           | Terrace         | 116 sq. ft.                | 11 m <sup>2</sup>  |
|                                           | TOTAL           | 1932 sq. ft.               | 180 m <sup>2</sup> |