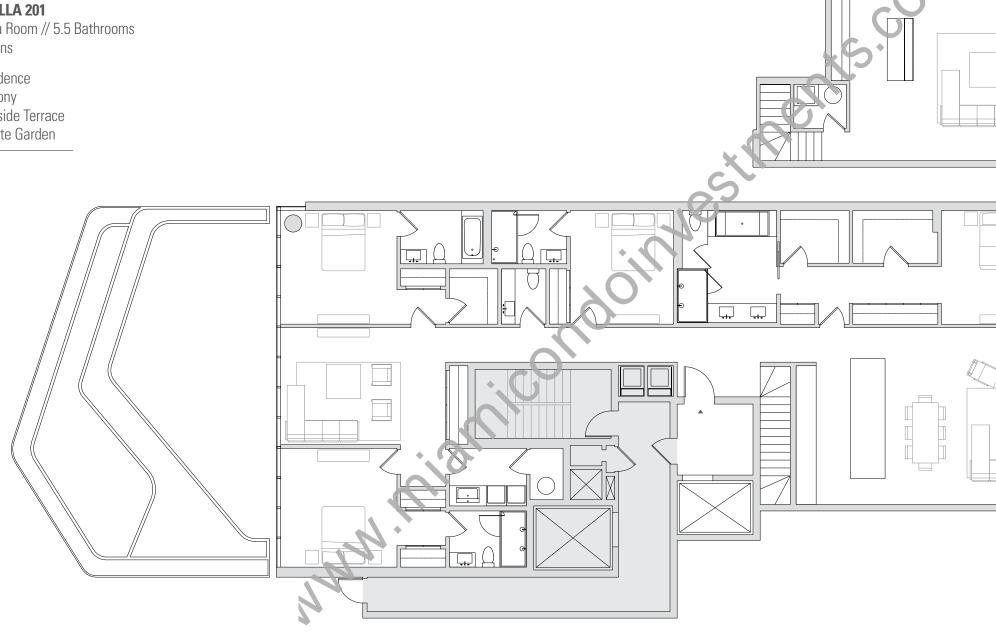

**TWO-STORY BEACH VILLA 201** 4 Bedrooms, Den & Media Room // 5.5 Bathrooms Balcony & 2 Private Gardens

4,431 sf // 412 m<sup>2</sup> Residence 350 sf // 33 m<sup>2</sup> Balcony 421 sf // 39 m<sup>2</sup> Poolside Terrace 512 sf // 48 m<sup>2</sup> Private Garden

5,714 sf // 531 m<sup>2</sup> Total

STATED DIMENSIONS ARE MEASURED TO EXTERIOR BOUNDARIES OF THE EXTERIOR WALLS AND THE CENTERIOR DOIND THE CONTERIOR DEMISING WALLS AND IN FACT VARY FROM THE DECLARATION (WHICH GENERALLY ONLY INCLUDES THE INTERIOR AIRSPACE BETWEEN THE PERIMETER WALLS AND EXCLUDES INTERIOR STRUCTURAL COMPONENTS). FOR YOUR REFERENCE, THE AREA OF THE UNIT, DETERMINED BY USING THE UNIT, DETERMINED BY USING WALLS AND THE CENTERIOR STRUCTURAL COMPONENTS). FOR YOUR REFERENCE, THE AREA OF THE UNIT, DETERMINED IN ACCORDANCE WITH THOSE DEFINED UNIT BOUNDARIES, IS 3,970 SQ. FT. NOTE THAT MEASUREMENTS OF ROOMS SET FORTH IN THE GENERALLY TAKEN AT THE GENERAL TAKEN AT T

LOWER LEVEL

UPPER LEVEL