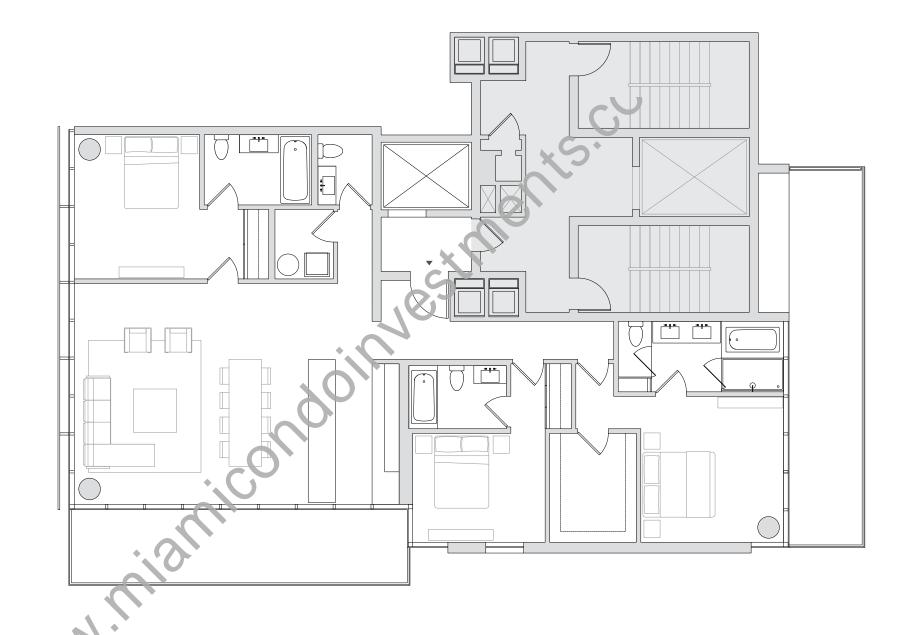

## **OCEAN DRIVE LINE 02**

3 Bedrooms // 3.5 Bathrooms // 2 Balconies

1,904 sf // 177 m<sup>2</sup> Residence 490 sf // 46 m<sup>2</sup> Balconies

2,394 sf // 222 m<sup>2</sup> Total

STATED DIMENSIONS ARE MEASURED TO EXTERIOR BOUNDARIES OF THE EXTERIOR WALLS AND THE CENTERLINE OF INTERIOR COMPONENTS). FOR YOUR REFERENCE,
THE AREA OF THE UNIT, DETERMINED IN ACCORDANCE WITH HOSE DEFINED UNIT BOUNDARIES, IS 1,730 SQ FT. NOTE THAT MEASUREMENTS OF EACH GIVEN ROOM (AS IF THE ROOM WERE A PERFECT RECTANGLE), WITHOUT REGARD FOR ANY CUTOUTS. ACCORDINGLY, THE AREA OF THE ACTUAL ROOM WILL TYPICALLY BE SMALLER THAN THE PRODUCT OBTAINED BY MULTIPLYING THE STATED LENGTH TIMES WIDTH. ALL DIMENSIONS ARE APPROXIMATE AND MAY VARY WITH ACTUAL CONSTRUCTION, AND ALL THE FLOOR PLANS AND DEVELOPMENT PLANS ARE SUBJECT TO CHANGE.