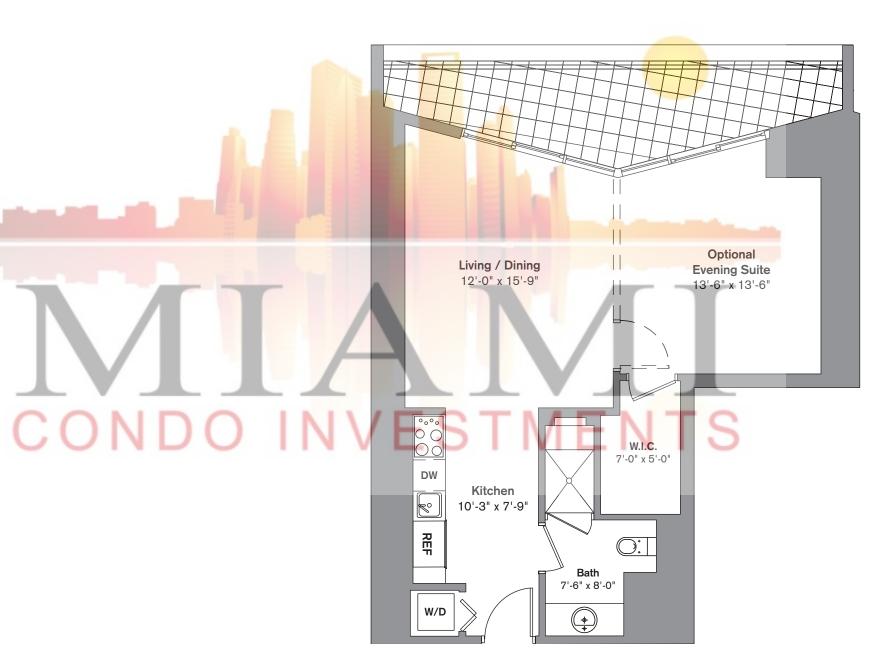

## **Unit K**

## 04 LINE

1 Bedroom / 1 Bath

Area under AC: 726 SF / 67.44 m<sup>2</sup> Balcony: 138 SF / 12.82 m<sup>2</sup>

Total: 864 SF / 80.26 m<sup>2</sup>

Stated dimensions are measured to the exterior boundaries of the exterior walls and the centerline of interior demising walls and in fact vary from the dimensions that would be determined by using the description and definition of the "Unit" set forth in the Declaration (which generally only includes the interior airspace between the perimeter walls and excludes interior structural components). Additionally, measurements of rooms set forth on any floor plan are generally taken at the greatest points of each given room (as if the room were a perfect rectangle), without regard for any cutouts. Accordingly, the area of the actual room will typically be smaller than the product obtained by multiplying the stated length times width. All dimensions are approximate and all floor plans and development plans are subject to change.