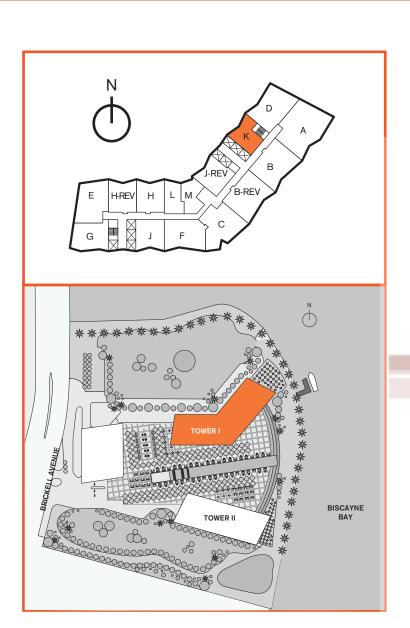

## **Unit K**

## 04 LINE

1 Bedroom / 1 Bath

Area under AC: 726 SF / 67.44 m<sup>2</sup> Balcony: 138 SF / 12.82 m<sup>2</sup>

Total: 864 SF / 80.26 m<sup>2</sup>









Stated dimensions are measured to the exterior boundaries of the exterior walls and the centerline of interior demising walls and in fact vary from the dimensions that would be determined by using the description and definition of the "Unit" set forth in the Declaration (which generally only includes the interior airspace between the perimeter walls and excludes interior structural components). Additionally, measurements of rooms set forth on any floor plan are generally taken at the greatest points of each given room (as if the room were a perfect rectangle), without regard for any cutouts. Accordingly, the area of the actual room will typically be smaller than the product obtained by multiplying the stated length times width. All dimensions are approximate and all floor plans and